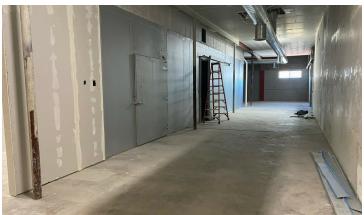

#### PROPERTY DESCRIPTION

Introducing an exceptional opportunity for culinary entrepreneurs and foodservice businesses in Denver. A USDA food processing facility. Full commercial kitchen equipped with brand-new built-in walk-in 8,000 cubic feet freezer, walk-in cooler, type A and B hood systems, 1,000-gallon grease trap, ready to elevate culinary ventures to new heights! This commercial kitchen-food production facility is now available for you to customize to your style, boasting a range of brand-new, state-ofthe-art features including but not limit to newer roof, newer RTU units, floor drains (12), new 1" waterline and sewer lines that will set you up for success from day one. Co-listed with Diane Tran, owner-seller and Broker Realty LLC Cell 303-667-1423. Owner Forza diane@forzarealtyonline.com

#### **PROPERTY HIGHLIGHTS**

- 2018 Roof with warranty through 2038
- New Hoods Type A and Type B
- New Grease Trap 1,000 Gallon
- New Water Line 1"
- New sewer lines
- New Freezer 49'x24'x10' 8000 cubic feet
- Cooler 17'x10'x8
- Located just west of 1-25 and South Alameda
- Near Shamrock Foods and Costco