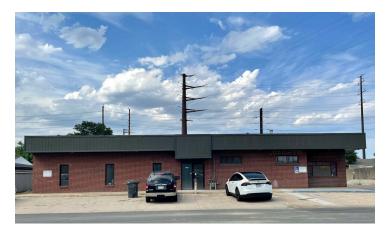

1201 W Custer Pl, Denver, CO 80223

#### PROPERTY DESCRIPTION

Introducing an exceptional opportunity for culinary entrepreneurs and foodservice businesses in Denver. A USDA food processing facility. Full commercial kitchen equipped with brand-new built-in walk-in 8,000 cubic feet freezer, walk-in cooler, type A and B hood systems, 1,000-gallon grease trap, ready to elevate culinary ventures to new heights! This commercial kitchen-food production facility is now available for you to customize to your style, boasting a range of brand-new, state-ofthe-art features including but not limit to newer roof, newer RTU units, floor drains (12), new 1" waterline and sewer lines that will set you up for success from day one. Co-listed with Diane Tran, owner-seller and Broker Realty LLC Cell 303-667-1423. Owner Forza diane@forzarealtyonline.com

#### OFFERING SUMMARY

| Sale Price:          | \$2,000,000                  |
|----------------------|------------------------------|
| Lot Size:            | 0.29 Acres                   |
| Building Size:       | 8,432 SF                     |
| Year of Construction | 1973-renovated 2023          |
| Zoning               | 1-MX-3                       |
| Property Tax         | \$30,578 - 2022              |
| Parking Spaces       | 9                            |
| Roll Up Doors        | Two 10'x10' (new) and 10'x8' |
| HVAC                 | Three units - Two new 5 ton  |
| Power                | 800 amps on main panel       |
| Offices              | 4 plus break room            |