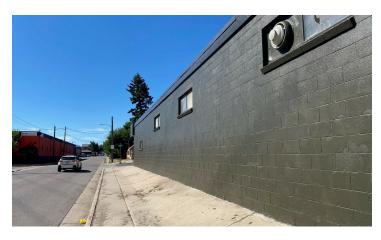

#### PROPERTY DESCRIPTION

Introducing an exceptional opportunity for culinary entrepreneurs and foodservice businesses in Denver. A USDA food processing facility. Full commercial kitchen equipped with brand-new built-in walk-in 8,000 cubic feet freezer, walk-in cooler, type A and B hood systems, 1,000-gallon grease trap, ready to elevate culinary ventures to new heights! This commercial kitchen-food production facility is now available for you to customize to your style, boasting a range of brand-new, state-ofthe-art features including but not limit to newer roof, newer RTU units, floor drains (12), new 1" waterline and sewer lines that will set you up for success from day one. Co-listed with Diane Tran, owner-seller and Broker Realty LLC Cell 303-667-1423. Owner Forza diane@forzarealtyonline.com

#### **PROPERTY HIGHLIGHTS**

- 2018 Roof with warranty through 2038
- New Hoods Type A and Type B
- New Grease Trap 1,000 Gallon
- New Water Line 1"
- New sewer lines
- New Freezer 49'x24'x10' 8000 cubic feet
- Cooler 17'x10'x8
- Located just west of 1-25 and South Alameda
- Near Shamrock Foods and Costco