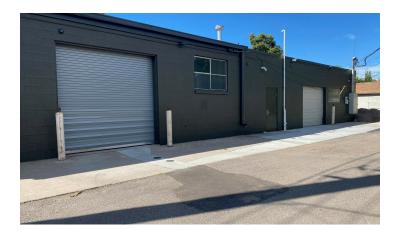

1201 W Custer Pl, Denver, CO 80223

#### PROPERTY DESCRIPTION

Introducing an exceptional opportunity for culinary entrepreneurs and foodservice businesses in Denver. A USDA food processing facility. Full commercial kitchen equipped with brand-new built-in walk-in 8,000 cubic feet freezer, walk-in cooler, type A and B hood systems, 1,000-gallon grease trap, ready to elevate culinary ventures to new heights! This commercial kitchen-food production facility is now available for you to customize to your style, boasting a range of brand-new, state-ofthe-art features including but not limit to newer roof, newer RTU units, floor drains (12), new 1" waterline and sewer lines that will set you up for success from day one. Co-listed with Diane Tran, owner-seller and Broker Realty LLC Cell 303-667-1423. Owner Forza diane@forzarealtyonline.com

#### OFFERING SUMMARY

| Sale Price:          | \$2,000,000                  |
|----------------------|------------------------------|
| Lot Size:            | 0.29 Acres                   |
| Building Size:       | 8,432 SF                     |
| Year of Construction | 1973-renovated 2023          |
| Zoning               | 1-MX-3                       |
| Property Tax         | \$30,578 - 2022              |
| Parking Spaces       | 9                            |
| Roll Up Doors        | Two 10'x10' (new) and 10'x8' |
| HVAC                 | Three units - Two new 5 ton  |
| Power                | 800 amps on main panel       |
| Offices              | 4 plus break room            |