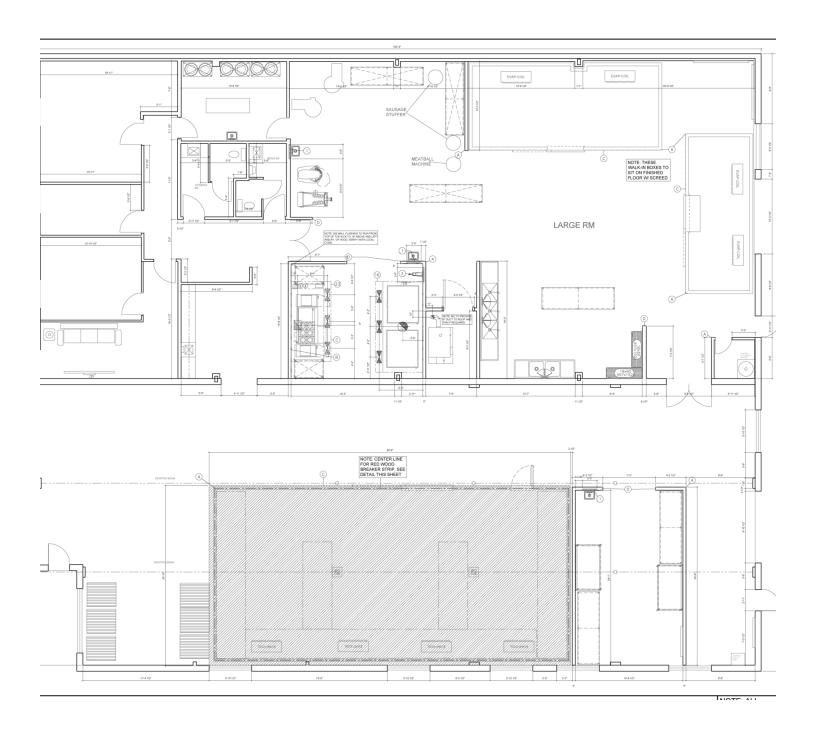

#### PROPERTY DESCRIPTION

Introducing an exceptional opportunity for culinary entrepreneurs and foodservice businesses in Denver. A USDA food processing facility. Full commercial kitchen equipped with brand-new built-in walk-in 8,000 cubic feet freezer, walk-in cooler, type A and B hood systems, 1,000-gallon grease trap, ready to elevate culinary ventures to new heights! This commercial kitchen-food production facility is now available for you to customize to your style, boasting a range of brand-new, state-ofthe-art features including but not limit to newer roof, newer RTU units, floor drains (12), new 1" waterline and sewer lines that will set you up for success from day one. Co-listed with Diane Tran, owner-seller and Broker Realty LLC Cell 303-667-1423. Owner Forza diane@forzarealtyonline.com

#### **PROPERTY HIGHLIGHTS**

- 2018 Roof with warranty through 2038
- New Hoods Type A and Type B
- New Grease Trap 1,000 Gallon
- New Water Line 1"
- New sewer lines
- New Freezer 49'x24'x10' 8000 cubic feet
- Cooler 17'x10'x8
- Located just west of 1-25 and South Alameda
- Near Shamrock Foods and Costco