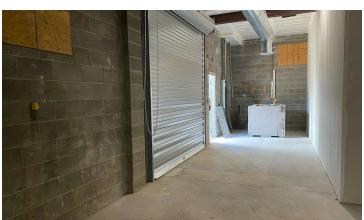

#### PROPERTY DESCRIPTION

Introducing an exceptional opportunity for culinary entrepreneurs and foodservice businesses in Denver. A USDA food processing facility. Full commercial kitchen equipped with brand-new built-in walk-in 8,000 cubic feet freezer, walk-in cooler, type A and B hood systems, 1,000-gallon grease trap, ready to elevate culinary ventures to new heights! This commercial kitchen-food production facility is now available for you to customize to your style, boasting a range of brand-new, state-ofthe-art features including but not limit to newer roof, newer RTU units, floor drains (12), new 1" waterline and sewer lines that will set you up for success from day one. Co-listed with Diane Tran, owner-seller and Broker Realty LLC Cell 303-667-1423. Owner Forza diane@forzarealtyonline.com

#### OFFERING SUMMARY

| Sale Price:          | \$2,000,000                  |
|----------------------|------------------------------|
| Lot Size:            | 0.29 Acres                   |
| Building Size:       | 8,432 SF                     |
| Year of Construction | 1973-renovated 2023          |
| Zoning               | 1-MX-3                       |
| Property Tax         | \$30,578 - 2022              |
| Parking Spaces       | 9                            |
| Roll Up Doors        | Two 10'x10' (new) and 10'x8' |
| HVAC                 | Three units - Two new 5 ton  |
| Power                | 800 amps on main panel       |
| Offices              | 4 plus break room            |

#### **PROPERTY HIGHLIGHTS**

- 2018 Roof with warranty through 2038
- New Hoods Type A and Type B
- New Grease Trap 1,000 Gallon
- New Water Line 1"
- New sewer lines
- New Freezer 49'x24'x10' 8000 cubic feet
- Cooler 17'x10'x8
- Located just west of 1-25 and South Alameda
- Near Shamrock Foods and Costco