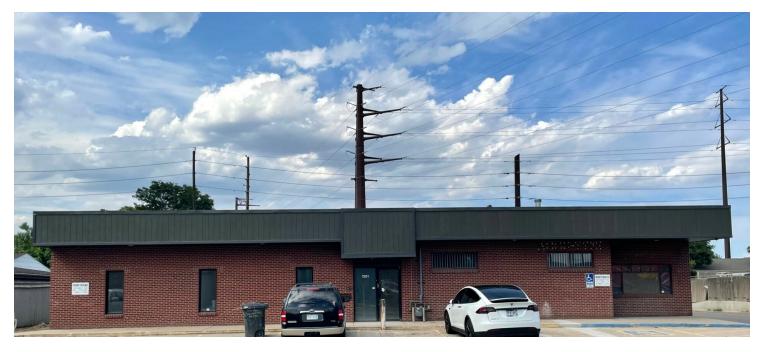

1201 W Custer Pl, Denver, CO 80223

#### PROPERTY DESCRIPTION

Introducing an exceptional opportunity for culinary entrepreneurs and foodservice businesses in Denver. A USDA food processing facility. Full commercial kitchen equipped with brand-new built-in walk-in 8,000 cubic feet freezer, walk-in cooler, type A and B hood systems, 1,000-gallon grease trap, ready to elevate culinary ventures to new heights! This commercial kitchen-food production facility is now available for you to customize to your style, boasting a range of brand-new, state-ofthe-art features including but not limit to newer roof, newer RTU units, floor drains (12), new 1" waterline and sewer lines that will set you up for success from day one. Co-listed with Diane Tran, owner-seller and Broker Realty LLC Cell 303-667-1423. Owner Forza diane@forzarealtyonline.com

#### OFFERING SUMMARY

| Sale Price:          | \$2,000,000                  |
|----------------------|------------------------------|
| Lot Size:            | 0.29 Acres                   |
| Building Size:       | 8,432 SF                     |
| Year of Construction | 1973-renovated 2023          |
| Zoning               | 1-MX-3                       |
| Property Tax         | \$30,578 - 2022              |
| Parking Spaces       | 9                            |
| Roll Up Doors        | Two 10'x10' (new) and 10'x8' |
| HVAC                 | Three units - Two new 5 ton  |
| Power                | 800 amps on main panel       |
| Offices              | 4 plus break room            |