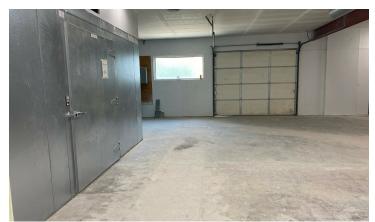

#### PROPERTY DESCRIPTION

Introducing an exceptional opportunity for culinary entrepreneurs and foodservice businesses in Denver. A USDA food processing facility. Full commercial kitchen equipped with brand-new built-in walk-in 8,000 cubic feet freezer, walk-in cooler, type A and B hood systems, 1,000-gallon grease trap, ready to elevate culinary ventures to new heights! This commercial kitchen-food production facility is now available for you to customize to your style, boasting a range of brand-new, state-ofthe-art features including but not limit to newer roof, newer RTU units, floor drains (12), new 1" waterline and sewer lines that will set you up for success from day one. Co-listed with Diane Tran, owner-seller and Broker Realty LLC Cell 303-667-1423. Owner Forza diane@forzarealtyonline.com

#### **PROPERTY HIGHLIGHTS**

- 2018 Roof with warranty through 2038
- New Hoods Type A and Type B
- New Grease Trap 1,000 Gallon
- New Water Line 1"
- New sewer lines
- New Freezer 49'x24'x10' 8000 cubic feet
- Cooler 17'x10'x8
- Located just west of 1-25 and South Alameda
- Near Shamrock Foods and Costco