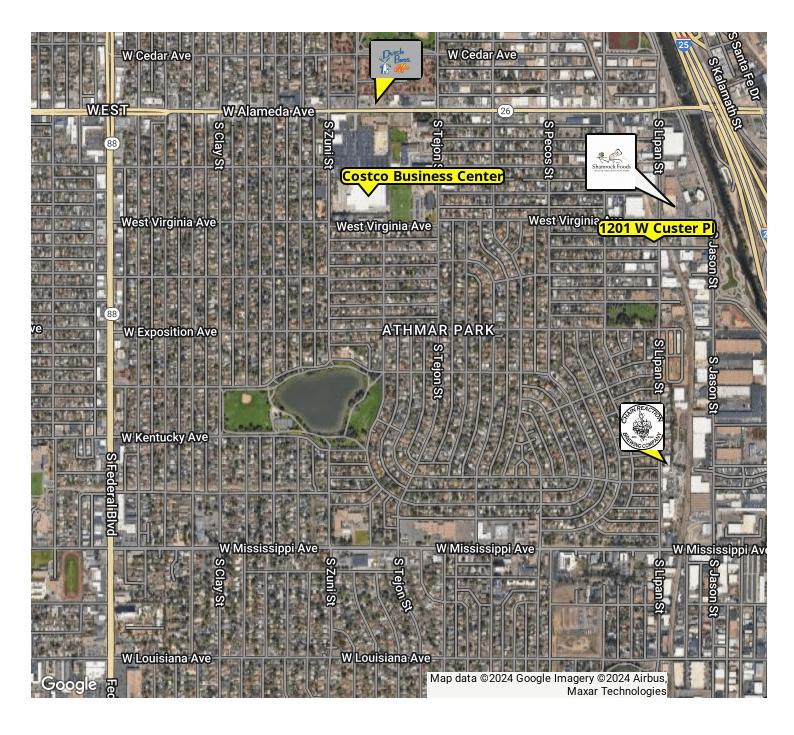

#### **PROPERTY HIGHLIGHTS**

- 2018 Roof with warranty through 2038
- New Hoods Type A and Type B
- New Grease Trap 1,000 Gallon
- New Water Line 1"
- New sewer lines
- New Freezer 49'x24'x10' 8000 cubic feet
- Cooler 17'x10'x8
- Located just west of 1-25 and South Alameda
- Near Shamrock Foods and Costco