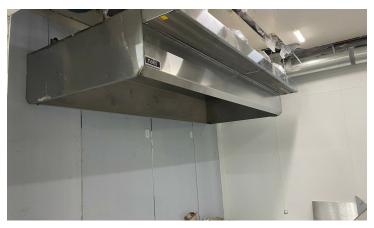

#### PROPERTY DESCRIPTION

Introducing an exceptional opportunity for culinary entrepreneurs and foodservice businesses in Denver. A USDA food processing facility. Full commercial kitchen equipped with brand-new built-in walk-in 8,000 cubic feet freezer, walk-in cooler, type A and B hood systems, 1,000-gallon grease trap, ready to elevate culinary ventures to new heights! This commercial kitchen-food production facility is now available for you to customize to your style, boasting a range of brand-new, state-ofthe-art features including but not limit to newer roof, newer RTU units, floor drains (12), new 1" waterline and sewer lines that will set you up for success from day one. Co-listed with Diane Tran, owner-seller and Broker Realty LLC Cell 303-667-1423. Owner Forza diane@forzarealtyonline.com

#### **PROPERTY HIGHLIGHTS**

- 2018 Roof with warranty through 2038
- New Hoods Type A and Type B
- New Grease Trap 1,000 Gallon
- New Water Line 1"
- New sewer lines
- New Freezer 49'x24'x10' 8000 cubic feet
- Cooler 17'x10'x8
- Located just west of 1-25 and South Alameda
- Near Shamrock Foods and Costco