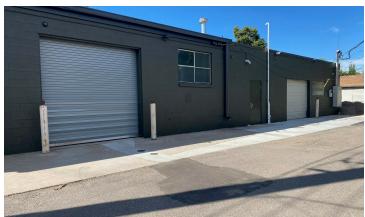

#### OFFERING SUMMARY

| Sale Price:          | \$2,000,000                  |
|----------------------|------------------------------|
| Lot Size:            | 0.29 Acres                   |
| Building Size:       | 8,432 SF                     |
| Year of Construction | 1973-renovated 2023          |
| Zoning               | 1-MX-3                       |
| Property Tax         | \$30,578 - 2022              |
| Parking Spaces       | 9                            |
| Roll Up Doors        | Two 10'x10' (new) and 10'x8' |
| HVAC                 | Three units - Two new 5 ton  |
| Power                | 800 amps on main panel       |
| Offices              | 4 plus break room            |

#### **PROPERTY HIGHLIGHTS**

- 2018 Roof with warranty through 2038
- New Hoods Type A and Type B
- New Grease Trap 1,000 Gallon
- New Water Line 1"
- New sewer lines
- New Freezer 49'x24'x10' 8000 cubic feet
- Cooler 17'x10'x8
- Located just west of 1-25 and South Alameda
- Near Shamrock Foods and Costco