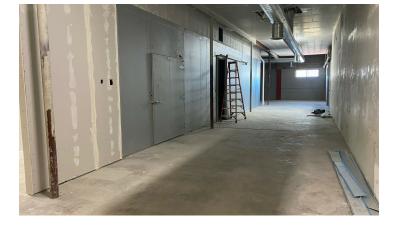

#### PROPERTY DESCRIPTION

Introducing an exceptional opportunity for culinary entrepreneurs and foodservice businesses in Denver. A USDA food processing facility. Full commercial kitchen equipped with brand-new built-in walk-in 8,000 cubic feet freezer, walk-in cooler, type A and B hood systems, 1,000-gallon grease trap, ready to elevate culinary ventures to new heights! This commercial kitchen-food production facility is now available for you to customize to your style, boasting a range of brand-new, state-ofthe-art features including but not limit to newer roof, newer RTU units, floor drains (12), new 1" waterline and sewer lines that will set you up for success from day one. Co-listed with Diane Tran, owner-seller and Broker Realty LLC Cell 303-667-1423. Owner Forza diane@forzarealtyonline.com

#### **PROPERTY HIGHLIGHTS**

- 2018 Roof with warranty through 2038
- New Hoods Type A and Type B
- New Grease Trap 1,000 Gallon
- New Water Line 1"
- New sewer lines
- New Freezer 49'x24'x10' 8000 cubic feet
- Cooler 17'x10'x8
- Located just west of 1-25 and South Alameda
- Near Shamrock Foods and Costco