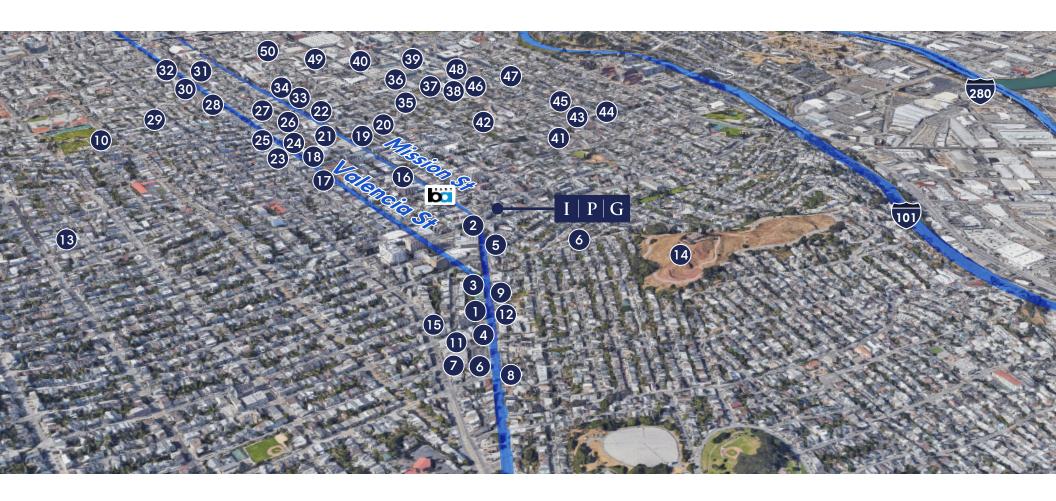

### Limitless Mission District Amenities At Your Doorstep

- Pizza Hacker
- 2 El Rio
- 3 Good Frikin Chicken
- 4 STIIIZY Mission
- 5 Baby Blues BBQ
- **6** Walgreens
- Safeway
- 8 Muni Bus Stop
- 9 Bank of America
- 10 Dolores Park

- The Front Porch
- Cocos Ramen
- 13 Whole Foods
- 14 Bernal Heights Park
- 15 Mitchells Ice Cream
- 16 Rosamunde
- 17 Barzotto
- 1B Beretta
- 19 Max Fitness Crossfit
- 20 Urban Putt

- 21 Bear Vs. Bull
- 22 Myriad Gastropub
- 23 The Marsh
- 24 Burn SF
- 25 Lolo
- Valencia Whole Foods
- Garden Creamery
- 28 Project Juice
- 29 Tartine Bakery
- 30 PanIQ Escape Room

- Bond Bar
- 32 Limon Rotisserie
- 33 Dr. Teeth
- 34 Barrel Proof
- 35 Jose Coronado Park
- 36 Southern Pacific Brewery
- 37 Movement Lab
- 38 Mission Recreation Center
- 39 Mission Cliffs
- 40 Soul Sanctuary

- 41 Balmy Alley
- 42 Parque Ninos Unidos
- 43 Sake Bomb
- 44 Pop's Bar
- 45 Spice Jar
- 46 Bon Nene
- 47 Asiento
- 48 True Laurel
- 49 CDC Theatre
- 50 Slate

This document has been prepared by IPG for advertising and general information only. IPG makes no guarantees, representations or warranties of any kind, expressed or implied, regarding the information including, but not limited to, warranties of content, accuracy and reliability. Any interested party should undertake their own inquiries as to the accuracy of the information. IPG excludes unequivocally all inferred or implied terms, conditions and warranties arising out of this document and excludes all liability for loss and damages arising there from. This publication is the copyrighted property of IPG and/or its licensor(s). ©2024. All rights reserved.