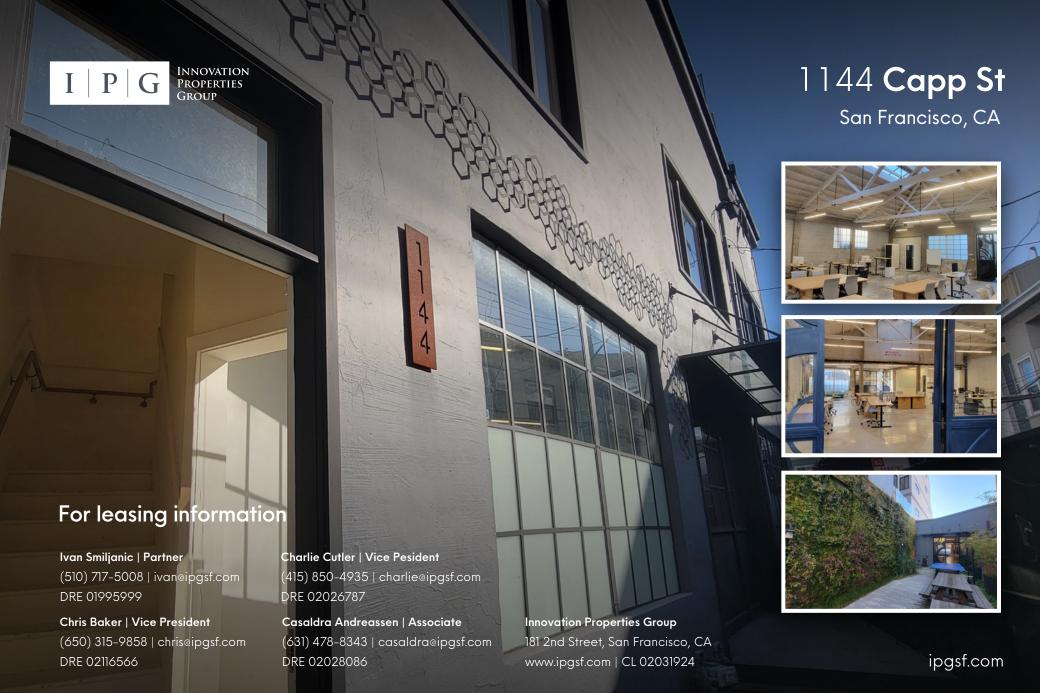

## 1144 **Capp St**

San Francisco, CA

# Best Creative Building In Mission Former Notion HQ

Private Garden, Parking, Plug & Play

4,440 RSF

ipgsf.com

## Take a break in the onsite private zen garden featuring:

- Living Wall
- Weights
- Ping Pong
- BBQ
- Sound System

## Stunning Polished Industrial Aesthetic:

- exposed concrete
- high ceilings
- sandblasted columns

#### **Onsite Secure Parking:**

- 2 or 3 parking spaces
- electric roll-up door

#### **Excellent Lighting:**

- Skylights throughout
- low impact modern LED lighting
- 3 sides of natural light

#### Plug & Play:

- High-end furniture
- sit stand desks
- meeting rooms
- kitchen ware
- telecom and TV's