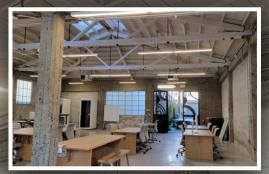

## Stunning Polished Industrial Aesthetic:

- exposed concrete
- high ceilings
- sandblasted columns

#### **Excellent Lighting:**

- Skylights throughout
- low impact modern LED lighting
- 3 sides of natural light

#### Plug & Play:

- High-end furniture
- sit stand desks
- meeting rooms
- kitchen ware
- telecom and TV's