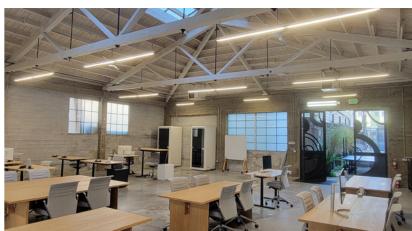

## Stunning Polished Industrial Aesthetic:

- exposed concrete
- high ceilings
- sandblasted columns

#### **Excellent Lighting:**

- Skylights throughout
- low impact modern LED lighting
- 3 sides of natural light

#### Plug & Play:

- High-end furniture
- sit stand desks
- meeting rooms
- kitchen ware
- telecom and TV's