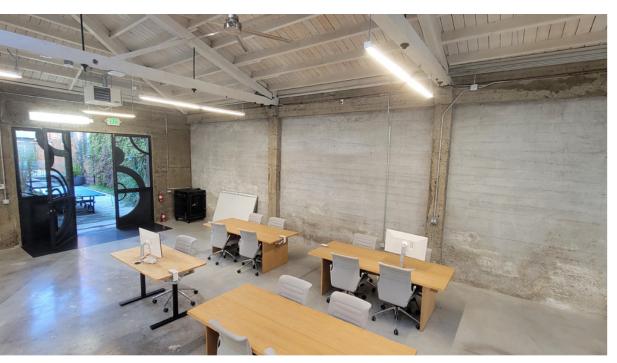

## Stunning Polished Industrial Aesthetic:

- exposed concrete
- high ceilings
- sandblasted columns

#### **Excellent Lighting:**

- Skylights throughout
- low impact modern LED lighting
- 3 sides of natural light