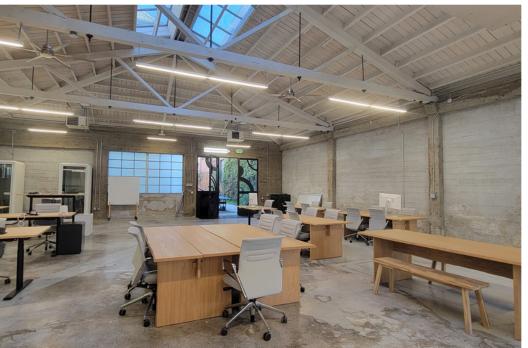

## Stunning Polished Industrial Aesthetic:

- exposed concrete
- high ceilings
- sandblasted columns

#### **Excellent Lighting:**

- Skylights throughout
- low impact modern LED lighting
- 3 sides of natural light

#### Plug & Play:

- High-end furniture
- sit stand desks
- meeting rooms
- kitchen ware
- telecom and TV's