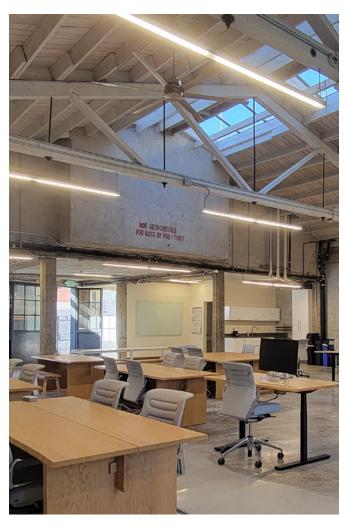

## Stunning Polished Industrial Aesthetic:

- exposed concrete
- high ceilings
- sandblasted columns

#### **Excellent Lighting:**

- Skylights throughout
- low impact modern LED lighting
- 3 sides of natural light

#### Plug & Play:

- High-end furniture
- sit stand desks
- meeting rooms
- kitchen ware
- telecom and TV's