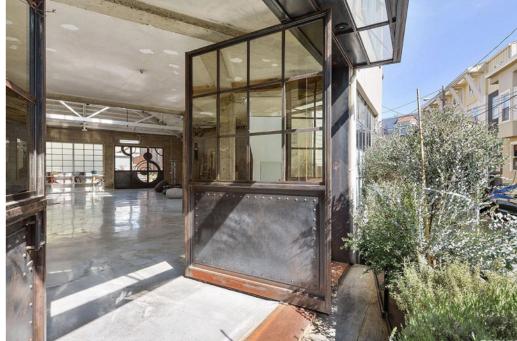

## Stunning Polished Industrial Aesthetic:

- exposed concrete
- high ceilings
- sandblasted columns

#### **Excellent Lighting:**

- Skylights throughout
- low impact modern LED lighting
- 3 sides of natural light