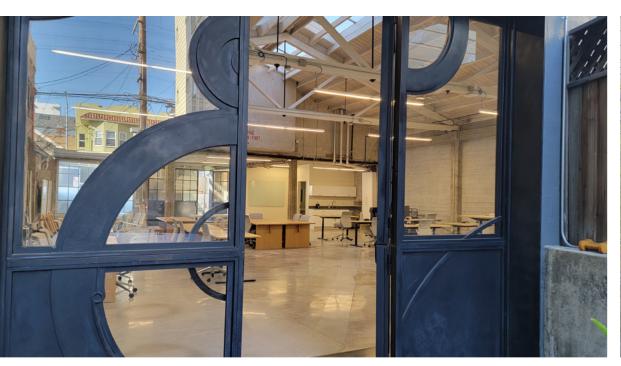

## Stunning Polished Industrial Aesthetic:

- exposed concrete
- high ceilings
- sandblasted columns

#### **Excellent Lighting:**

- Skylights throughout
- low impact modern LED lighting
- 3 sides of natural light