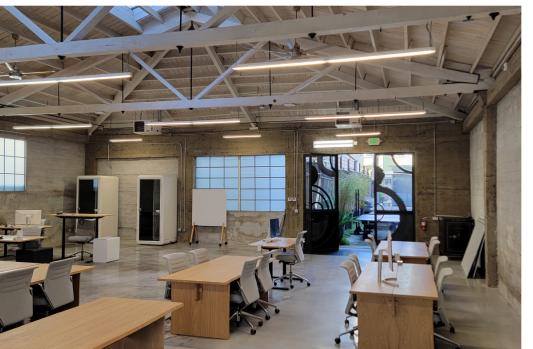

## Stunning Polished Industrial Aesthetic:

- exposed concrete
- high ceilings
- sandblasted columns

#### **Excellent Lighting:**

- Skylights throughout
- low impact modern LED lighting
- 3 sides of natural light

#### Plug & Play:

- High-end furniture
- sit stand desks
- meeting rooms
- kitchen ware
- telecom and TV's