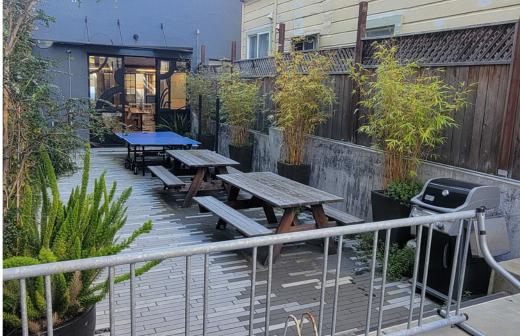

## Take a break in the onsite private zen garden featuring:

- Living Wall
- Weights
- Ping Pong
- BBQ
- Sound System