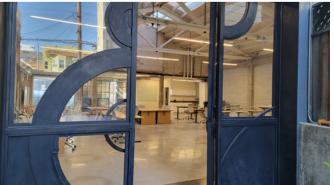

## Stunning Polished Industrial Aesthetic:

- exposed concrete
- high ceilings
- sandblasted columns