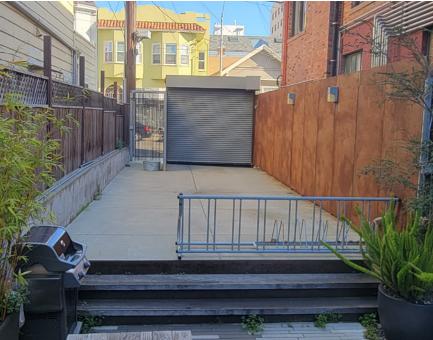

#### **Onsite Secure Parking:**

- 2 or 3 parking spaces
- electric roll-up door