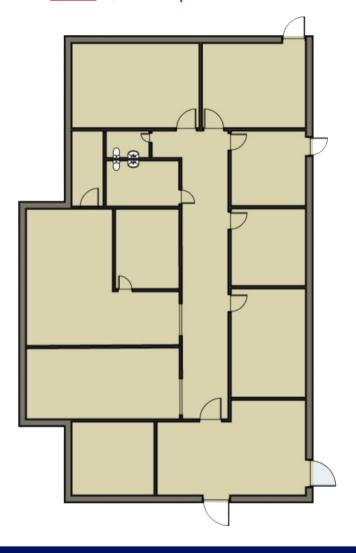

#### Units Available:

Suite 106: 1,000 SF

Suite 109: 2,000 SF

Suite 206: 1,000 SF

• Suite 208B: 1.700 SF