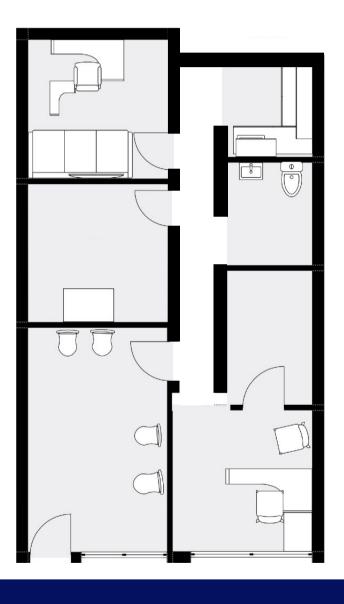

## UNIT#208B:

### 5975 W SUNRISE BLVD PLANTATION, FL

Second Floor Suite

• 8 Private Offices

2 Restrooms

• Total Size: 1,500 SF

• <u>Price</u>: \$4,000 per month