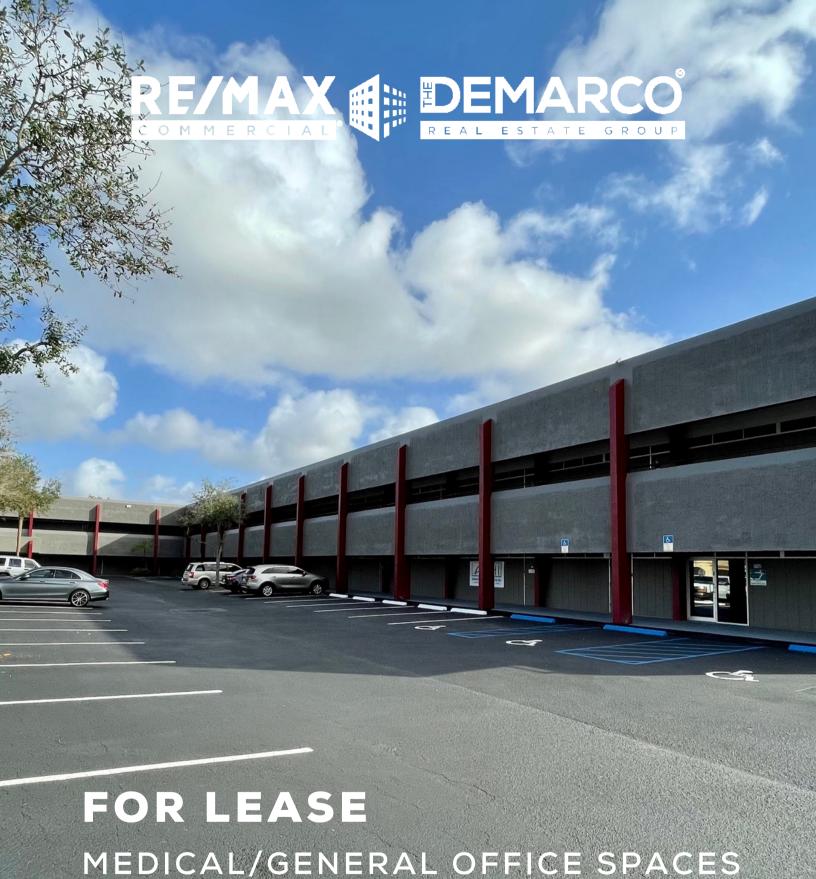

5975 W SUNRISE BLVD PLANTATION, FL

## 5975 W SUNRISE BLVD PLANTATION, FL

### **PROPERTY OVERVIEW:**

Excellent units for lease in desirable Plantation, FL. This is an ideal location for a variety of tenants, both standard and medical office users. This prime location offers easy access to the Florida Turnpike. Plantation is one of Fort Lauderdale's largest office submarkets, located in the center of the Fort Lauderdale metro, west of Downtown Fort Lauderdale. Plantation has a high concentration of office employment, focused on industries such as healthcare, education, financial, legal and business services. Some of the largest tenants include Trade Station Group, Nova Southeastern University, AT&T Wireless, and Aetna.

### **PROPERTY HIGHLIGHTS:**

- Great Medical/General Office
- A+++ Location in desirable Plantation, FL
- Great Location near Florida Turnpike
- Ample Parking
- TI package available to a qualified tenant