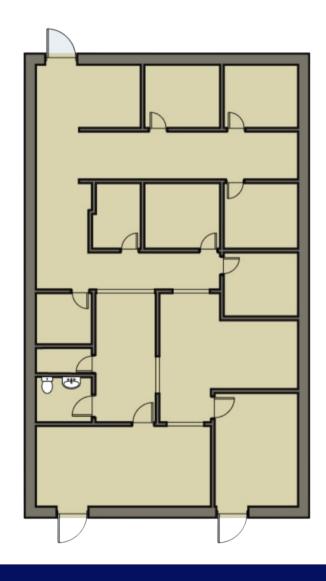

#### Units Available:

Suite 106: 1,000 SF

Suite 109: 2,000 SF

Suite 206: 1,000 SF

• Suite 208B: 1.700 SF