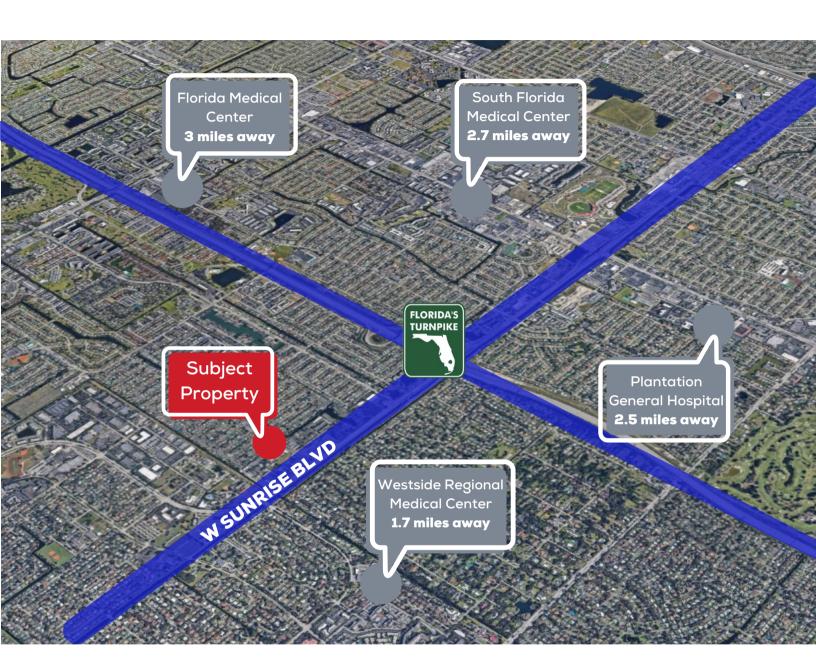

### **PROPERTY OVERVIEW:**

Excellent units for lease in desirable Plantation, FL. This is an ideal location for a variety of tenants, both standard and medical office users. This prime location offers easy access to the Florida Turnpike. Plantation is one of Fort Lauderdale's largest office submarkets, located in the center of the Fort Lauderdale metro, west of Downtown Fort Lauderdale. Plantation has a high concentration of office employment, focused on industries such as healthcare, education, financial, legal and business services. Some of the largest tenants include Trade Station Group, Nova Southeastern University, AT&T Wireless, and Aetna.