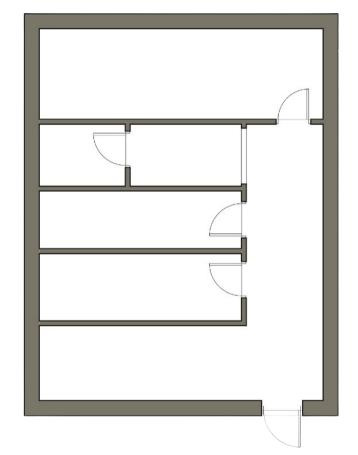

## **UNIT#106:**

# 5975 W SUNRISE BLVD PLANTATION, FL

• Reception Area

• Private Restroom

• Total Size: 1,000 SF

• <u>Price</u>: \$2,500 per month

#### THE DEMARCO REAL ESTATE GROUP ™