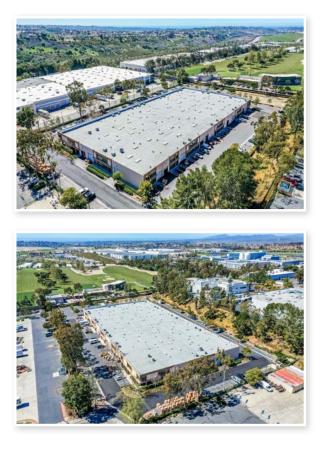

ong local employment base & demographics





# availability overview

| Suite         | Size     | Percent Office | Loading                 | Availability | Base Rent  | NNN′s     | Comments                                                                                                                        |
|---------------|----------|----------------|-------------------------|--------------|------------|-----------|---------------------------------------------------------------------------------------------------------------------------------|
| 121, 122, 123 | 6,580 SF | 15%            | Three grade level doors | Immediately  | \$1.22 NNN | \$0.33/SF | For sublease through 12/31/26. Space consists of reception, three private offices, breakroom, restroom and remainder warehouse. |





# floor plans





## aerial



# property photos

















Isaac Little ilittle@lee-associates.com 760.929.7862 CalDRE #01702879

Marko Dragovic mdragovic@lee-associates.com 760.929.7839 CalDRE #01773106





Lee & Associates Commercial Real Estate Services, Inc. - NSDC | 1902 Wright Place, Suite 180, Carlsbad, CA 92008 | P: (760) 929-9700 | F: (760) 929-9977 No warranty or representation is made to the accuracy of the foregoing transaction. Terms of sale or lease and availability are subject to change or withdraw without notice.