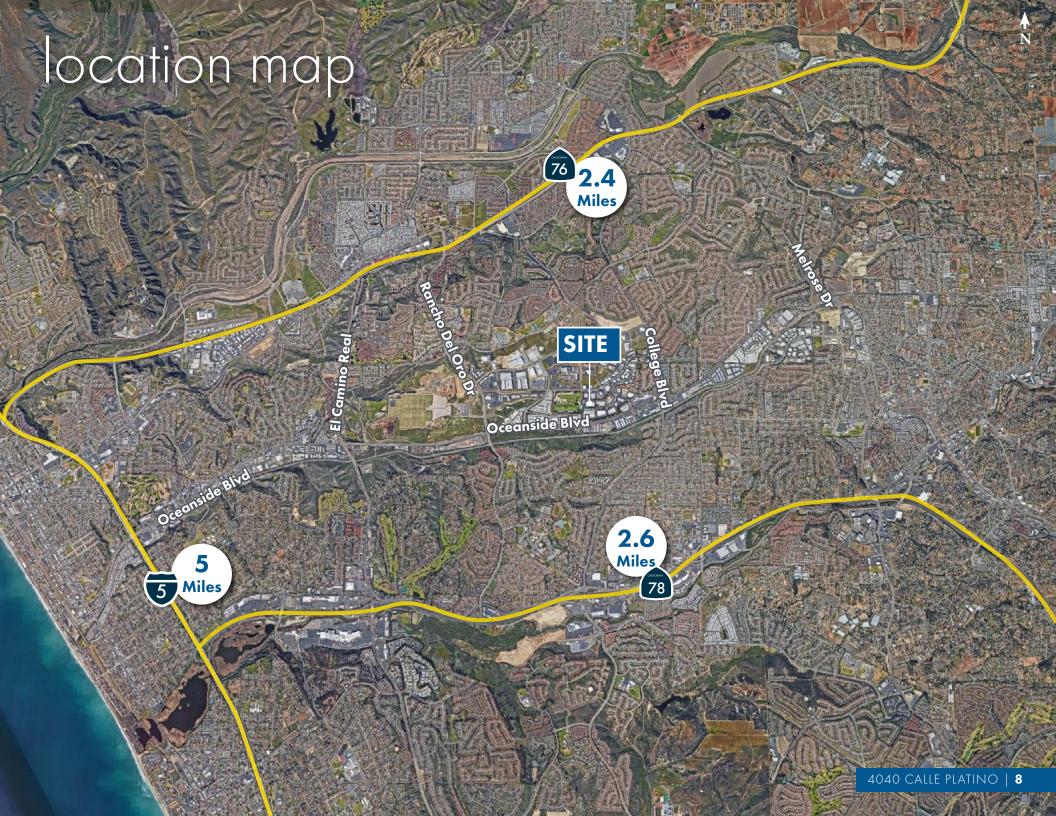

#### **Convenient Location**

- Quick access to Oceanside Blvd, 78 Freeway and Highway 76
- Proximity to major retail and restaurants
- Located near major new housing developments

## aerial