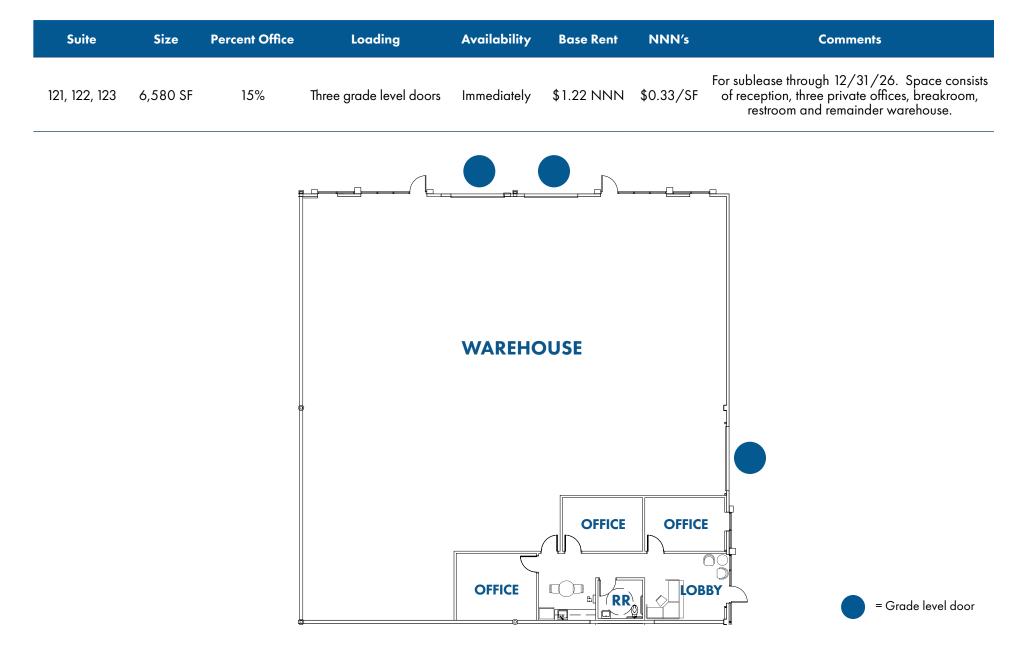

# availability overview

| Suite         | Size     | Percent Office | Loading                 | Availability | Base Rent  | NNN′s     | Comments                                                                                                                        |
|---------------|----------|----------------|-------------------------|--------------|------------|-----------|---------------------------------------------------------------------------------------------------------------------------------|
| 121, 122, 123 | 6,580 SF | 15%            | Three grade level doors | Immediately  | \$1.22 NNN | \$0.33/SF | For sublease through 12/31/26. Space consists of reception, three private offices, breakroom, restroom and remainder warehouse. |

# floor plans