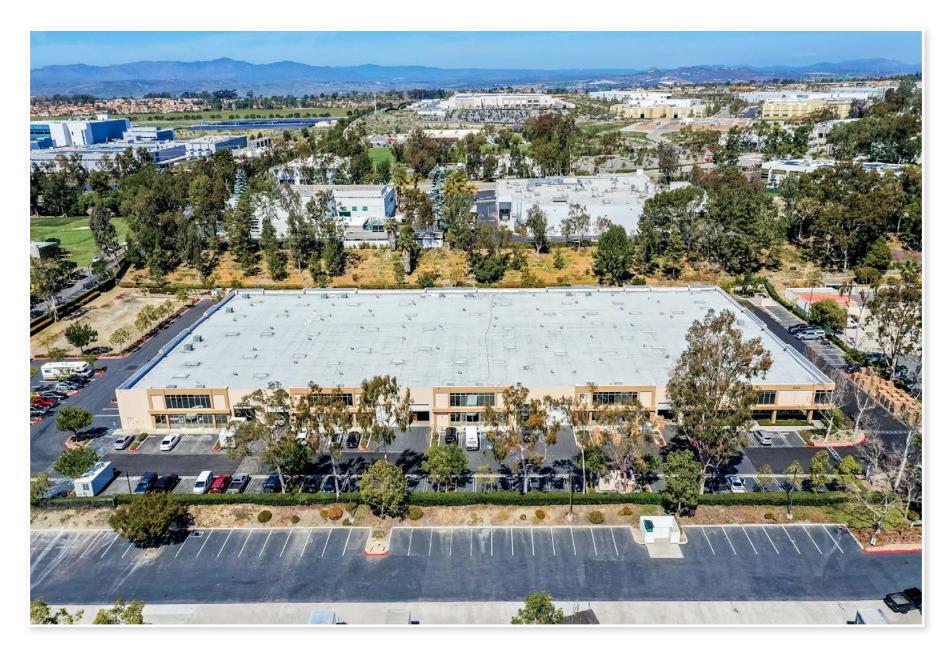

graphics





# availability overview

| Suite         | Size     | Percent Office | Loading                 | Availability | Base Rent  | NNN′s     | Comments                                                                                                                        |
|---------------|----------|----------------|-------------------------|--------------|------------|-----------|---------------------------------------------------------------------------------------------------------------------------------|
| 121, 122, 123 | 6,580 SF | 15%            | Three grade level doors | Immediately  | \$1.22 NNN | \$0.33/SF | For sublease through 12/31/26. Space consists of reception, three private offices, breakroom, restroom and remainder warehouse. |





# floor plans





## aerial



# property photos

















Isaac Little ilittle@lee-associates.com 760.929.7862 CalDRE #01702879

Marko Dragovic mdragovic@lee-associates.com 760.929.7839 CalDRE #01773106





Lee & Associates Commercial Real Estate Services, Inc. - NSDC | 1902 Wright Place, Suite 180, Carlsbad, CA 92008 | P: (760) 929-9700 | F: (760) 929-9977 No warranty or representation is made to the accuracy of the foregoing transaction. Terms of sale or lease and availability are subject to change or withdraw without notice.