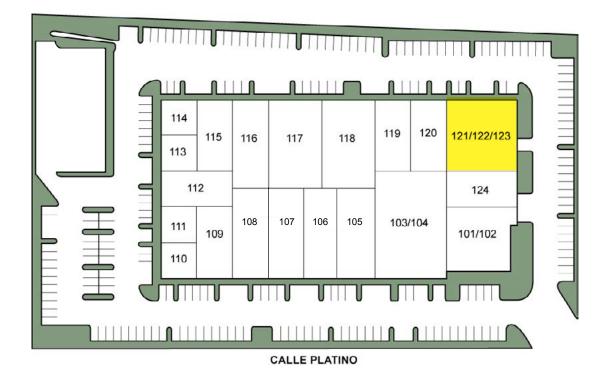

# floor plans

# availability overview

| Suite         | Size     | Percent Office | Loading                 | Availability | Base Rent  | NNN′s     | Comments                                                                                                                        |
|---------------|----------|----------------|-------------------------|--------------|------------|-----------|---------------------------------------------------------------------------------------------------------------------------------|
| 121, 122, 123 | 6,580 SF | 15%            | Three grade level doors | Immediately  | \$1.22 NNN | \$0.33/SF | For sublease through 12/31/26. Space consists of reception, three private offices, breakroom, restroom and remainder warehouse. |