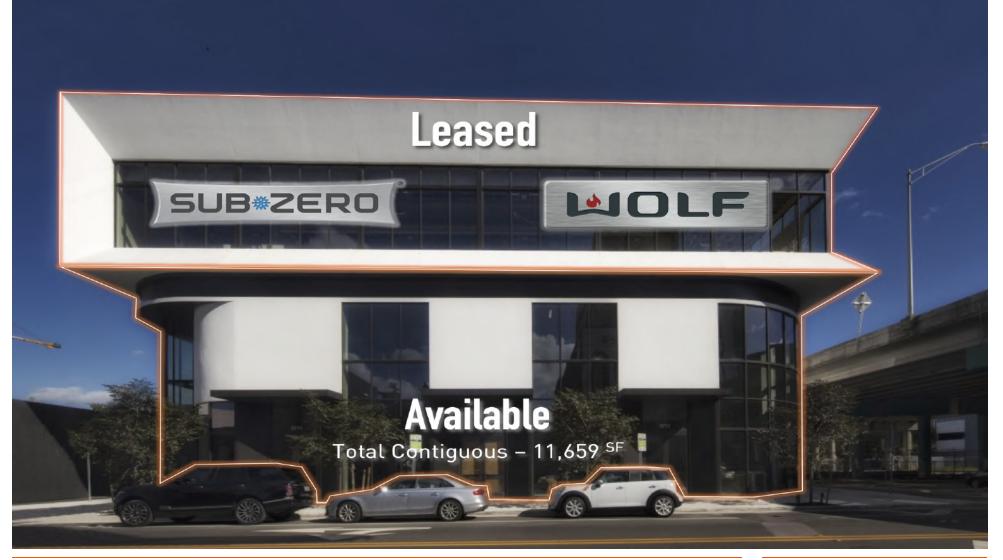

#### OFFERING DETAILS

| Rentable Square Feet: | 3,789 - 4,075 SF |
|-----------------------|------------------|
| Total Contiguous:     | 11,659 SF        |
| Lease Rate:           | \$100 NNN        |
| Type:                 | Flagship Retail  |
| Year Built:           | 2018             |

#### AVAILABLE SPACE

Web. dwntwnrealtyadvisors.com LinkedIn. DWNTWNRealtyAdvisors Instagram. DWNTWNRealtyAdvisors

Tony Arellano P.A. // Managing Partner talddwntwnrealtyadvisors.com // (P) 786.235.8330 Joe Fernandez // Executive jflddwntwnrealtyadvisors.com // (P) 305.909.7343 x108 Michael Betancourt // Executive mb@dwntwnrealtyadvisors.com // (P) 305.207.4530 **DWNTWN REALTY ADVISORS** A Commercial Brokerage Firm