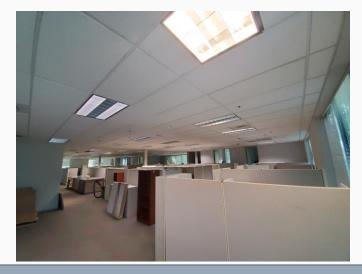

#### **BUILDING FEATURES**

- · Class A office space
- \$2.35/SF full-service gross
- Rent includes CAM, common area janitorial\*, and all utilities
- $\pm 36,500$  SF (divisible to  $\pm 12,500$  SF) professional office space
- Elevator-served
- 1st & 2nd floors available (with full men's and women's restrooms on each floor)
- Ample parking
- · Possible building signage
- · Expansive view in a greenbelt setting
- · Lots of windows allow for exterior natural light throughout
- Additional TI's possible, subject to terms of the lease to be negotiated
- · CAT 5 high-speed data and phone lines throughout
- 10 ft. ceilings
- · Fire sprinkler system on each floor
- · Call the Broker regarding details of the space delivery date

#### **Space Features**

- $\pm 25,150$  SF (divisible)
- 30 private offices
- 98 portable workstations
- Training room
- 2 dedicated conference rooms.
  One with an accordion wall
- Large breakroom area
- Mail room with a loading platform and roll-up door
- Common restrooms
- Secured lobby and entrance
- Outdoor patio dining area

### **Space Features**

- ±11,363 SF
- 16 private offices with windows
- 66 portable workstations
- 2 dedicated conference rooms
- Elaborate coffee bar
- Outdoor common patio area
- Clean, fresh, common restrooms
- Lots of natural light throughout