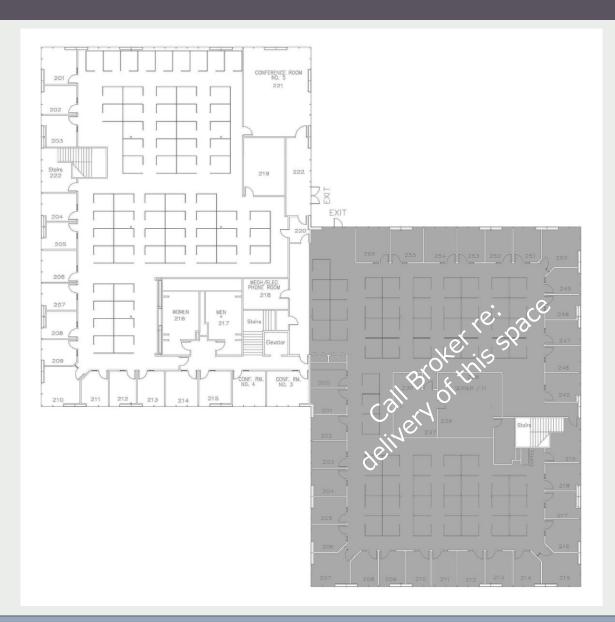

## 2<sup>nd</sup> FLOOR PLAN

### **Space Features**

- ±11,363 SF
- 16 private offices with windows
- 66 portable workstations
- 2 dedicated conference rooms
- Elaborate coffee bar
- Outdoor common patio area
- Clean, fresh, common restrooms
- Lots of natural light throughout