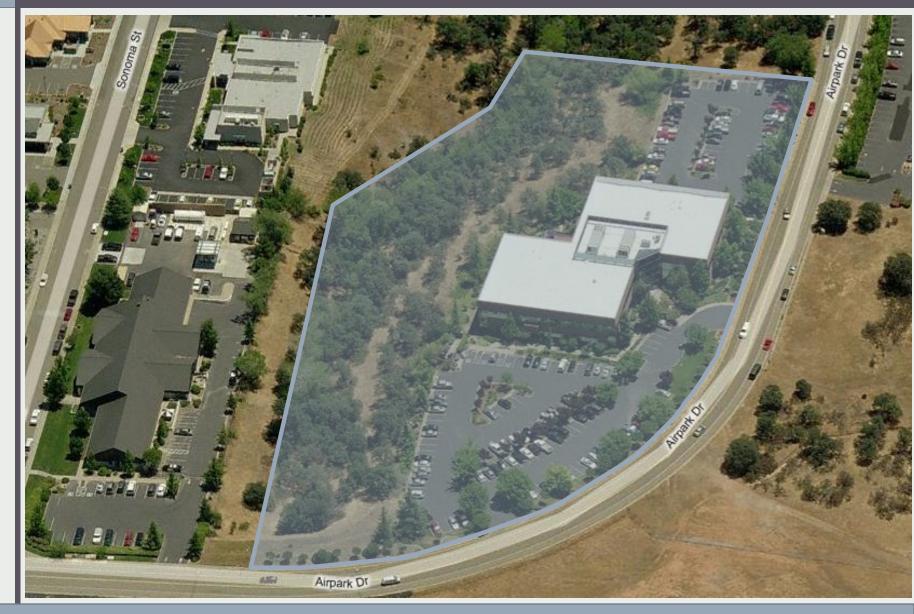

ion wall
- Large breakroom area
- Mail room with a loading platform and roll-up door
- Common restrooms
- Secured lobby and entrance
- Outdoor patio dining area



## 2<sup>nd</sup> FLOOR PLAN

### **Space Features**

- ±11,363 SF
- 16 private offices with windows
- 66 portable workstations
- 2 dedicated conference rooms
- Elaborate coffee bar
- Outdoor common patio area
- Clean, fresh, common restrooms
- Lots of natural light throughout



#### Corporate & Healthcare Neighbors Include:

- Dignity Medical Center
- Benton Airpark (private airport)
- California Highway Patrol
- Redding Family Medical Group
- Redding Urologic Associates
- Redding Dermatology
- North State Orthopedics
- Quest Diagnostics
- Owen's Healthcare
- Escorial, Sequoia & Clairmont Medical Centers







# SITE AERIAL