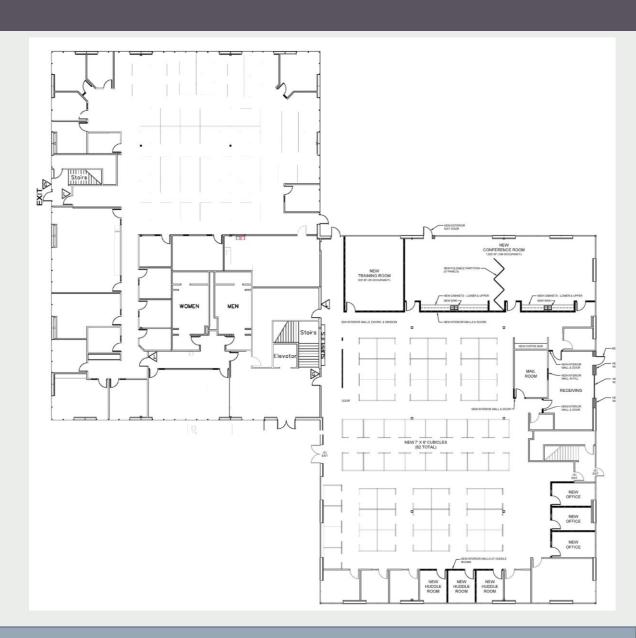

### 1<sup>ST</sup> FLOOR PLAN

#### **Space Features**

- $\pm 25,150$  SF (divisible)
- 30 private offices
- 98 portable workstations
- Training room
- 2 dedicated conference rooms.
  One with an accordion wall
- Large breakroom area
- Mail room with a loading platform and roll-up door
- Common restrooms
- Secured lobby and entrance
- Outdoor patio dining area