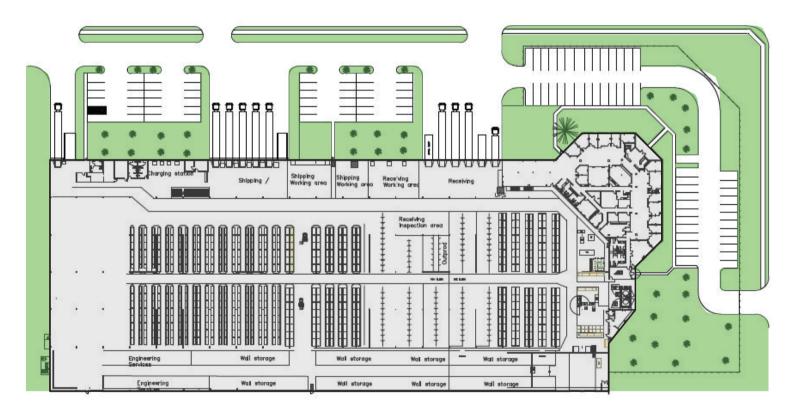

arehouse office with restroom on the north side of the building.

- ± 22,683 SF newly renovated office.
  - 1st Floor -±15,000 SF

2nd Floor -±7,863 SF

- ±5,000 SF mezzanine.
- Test area with floor drain.
- Occupancy: Feb 2023 (Possibly Sonner)
- New Roof 2018

 $\cdot$  Users in this location will benefit from Stafford's Triple Freeport Tax Exemption (City, School District & Water District) and one of the lowest combined tax rates in the Houston region at ±\$2.02/\$100 of valuation.



#### Contact Us:

- Omri Shafran VP of Business Development
- +1346-351-9009
- Omri.shafran@texaslogisticservices.com



# **Property Images**

10600 Corporate Drive, Stafford TX | For Lease







S Omri.shafran@texaslogisticservices.com



## Site Plan

## 10600 Corporate Drive, Stafford TX | For Lease





# **Location Overview**

10600 Corporate Drive, Stafford TX | For Lease