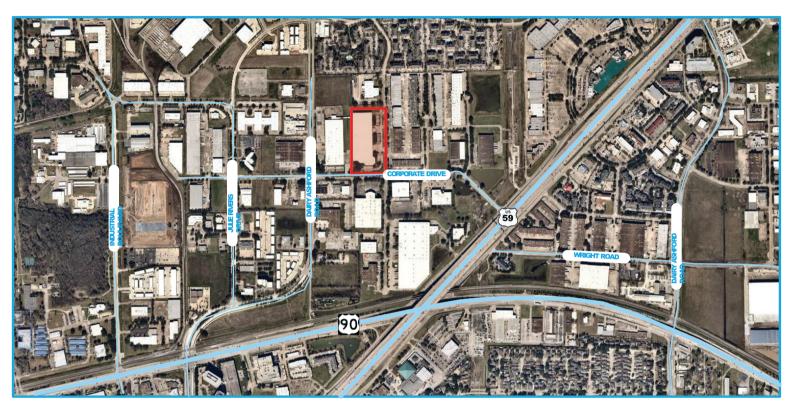

# **Property Overview**

10600 Corporate Drive, Stafford TX | For Lease



## **Specifications**

| Available SF | ± 188,378 SF                                                                                                |
|--------------|-------------------------------------------------------------------------------------------------------------|
| Clear Height | ±32'                                                                                                        |
| Power        | 2,000 amp, 3 Phase<br>Electrical Service                                                                    |
| Loading      | Twelve (12) Dock-High<br>Doors with Pit Levelers<br>Two (2) Drive-in Ramps<br>One (1) 14'x12' Drive-in Ramp |
| Cranes       | One (1) 10 -ton Crane<br>with ± 500'run                                                                     |
| Sprinklers