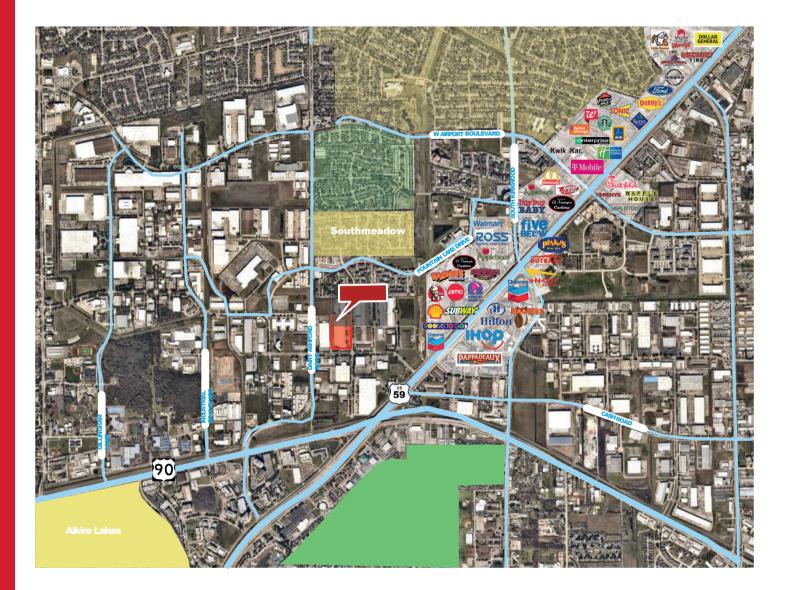

SF newly renovated office.
  - 1st Floor -±15,000 SF

2nd Floor -±7,863 SF

- ±5,000 SF mezzanine.
- Test area with floor drain.
- Occupancy: Feb 2023 (Possibly Sonner)
- New Roof 2018

 $\cdot$  Users in this location will benefit from Stafford's Triple Freeport Tax Exemption (City, School District & Water District) and one of the lowest combined tax rates in the Houston region at ±\$2.02/\$100 of valuation.



#### Contact Us:

- Omri Shafran VP of Business Development
- +1346-351-9009
- Omri.shafran@texaslogisticservices.com



# **Property Images**

10600 Corporate Drive, Stafford TX | For Lease







S Omri.shafran@texaslogisticservices.com



## Site Plan

## 10600 Corporate Drive, Stafford TX | For Lease





# **Location Overview**

10600 Corporate Drive, Stafford TX | For Lease