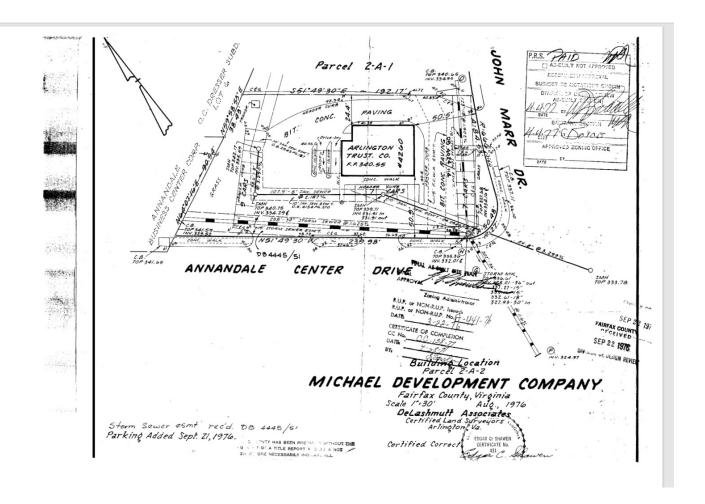

LISTING AGENT: K Soung 703-928-5990. K@dwellwashington.com

The property Summary 4260 John Marr Drive, Annandale, VA 22003

This standalone building is located in the best spot in the Annandale area. It features a drive-thru and has plenty of parking space. It is zoned as C-6 in Fairfax County. It is recommended for coffee shops, bakeries, restaurants, urgent care facility, and medical groups.

2,508 SF with drive-through C-6 zoning

Rent \$60 PSF NNN Total Tax \$20,235 a year Insurance: \$4,128 a year

### 4260 JOHN MARR DR

#### 4260 JOHN MARR DR