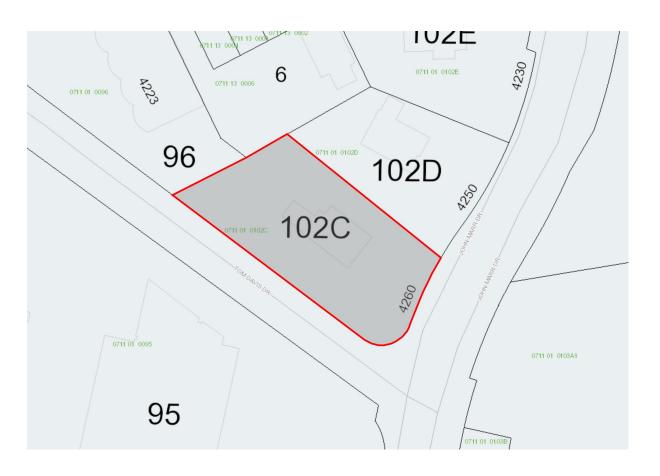

## MAP #: 0711 01 0102C

#### **Parcel**

Property Location 4260 JOHN MARR DR VA

Map # 0711 01 0102C

Tax District 5T000

District Name MASON TRANSPORTATION

Land Use Code Finance,insurance,real estate services

Land Area (acreage)

Land Area (SQFT) 26,839