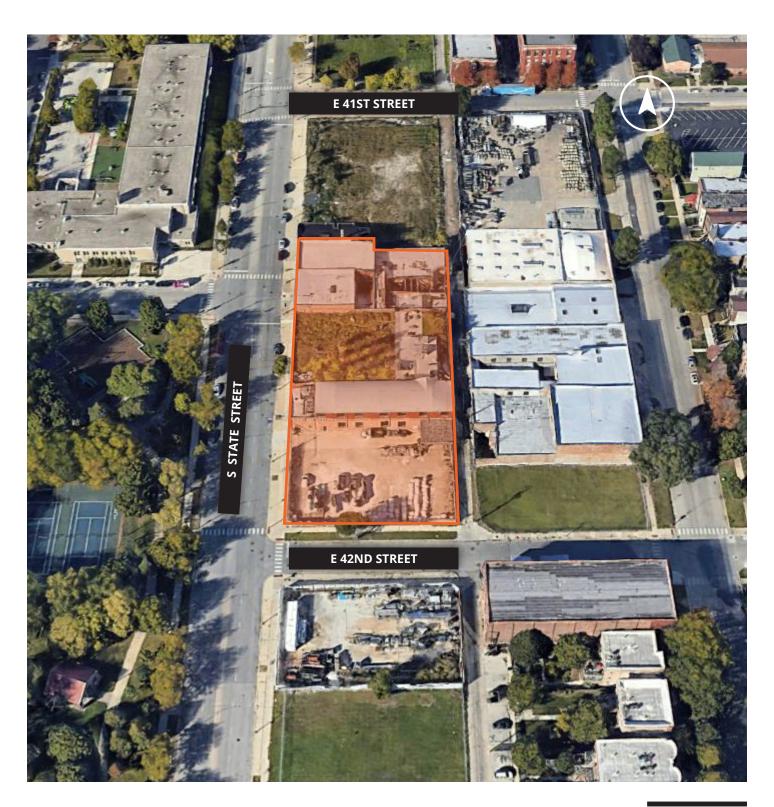

# Aerial view

### **Property specifics:**

| Available office and warehouse | 4,000 - 60,000 sf                          |
|--------------------------------|--------------------------------------------|
| Land site                      | 1.3 acres                                  |
| Loading                        | 1 exterior dock<br>1 grade-level dock door |
| Ceiling heights                | 14'-16'                                    |
| Parcel ID number(s)            | 20-03-112-009-0000<br>20-03-112-010-0000   |

| Alderman   | Pat Dowell             |
|------------|------------------------|
| Ward       | 3                      |
| Zoning     | M1-2                   |
| Lease Rate | \$17-\$20.50 psf gross |

Close proximity to I-90/94.