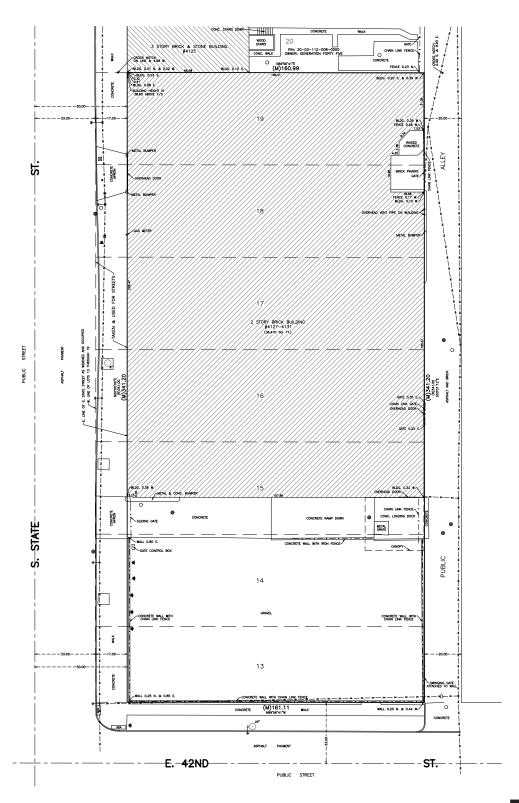

### **Property specifics:**

| Available office and warehouse | 4,000 - 60,000 sf                          |
|--------------------------------|--------------------------------------------|
| Land site                      | 1.3 acres                                  |
| Loading                        | 1 exterior dock<br>1 grade-level dock door |
| Ceiling heights                | 14'-16'                                    |
| Parcel ID number(s)            | 20-03-112-009-0000<br>20-03-112-010-0000   |