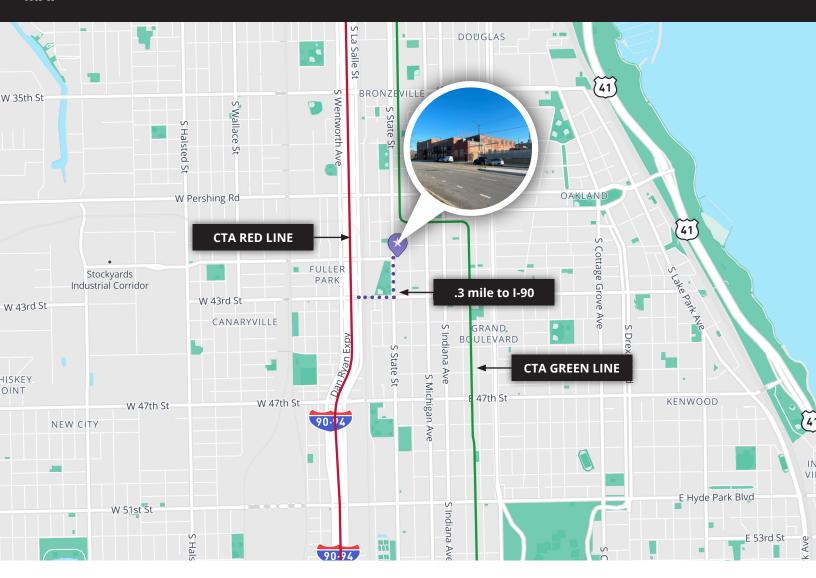

| Alderman   | Pat Dowell             |
|------------|------------------------|
| Ward       | 3                      |
| Zoning     | M1-2                   |
| Lease Rate | \$17-\$20.50 psf gross |

Close proximity to I-90/94.

Close proximity to CTA Red/Green lines and CTA bus service.