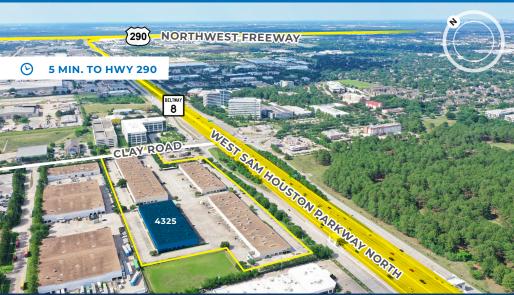

### **RESTAURANTS**

- 1 Pappas BBQ
- Pappadeaux Seafood
- 3 James Coney Island
- 4 Rudy's Bar-BQ
- 5 Taco Cabana
- 6 McDonald's
- 7 Starbucks
- 8 Chick-Fil-A
- 9 Niko Niko'shen
- 10 Kirby Ice House

#### **HOTELS**

- 11 Residence Inn by Marriott
- 12 Four Points by Sheraton
- 13 Comfort Suites
- 14 Staybridge Suites
- 15 The Westin Houston

### SERVICES/RETAIL

- 16 Clay Road YMCA
- 17 Memorial City Mall
- **18** Life Time Fitness
- 19 CITYCENTRE
- 20 Town & Country Village
- **21** FedEx

Darryl Noon P: 713.270.3325 E: Darryl.Noon@transwestern.com Brian Gammill
P: 713.270.3321
E: Brian.Gammill@transwestern.com