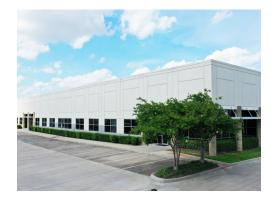

- AVAILABLE FOR LEASE -

FROM 11,475 - 41,130 SF | 100% CLASS A OFFICE SPACE















# FLOOR PLAN & FEATURES

- Master planned environment
- Outstanding visibility and corporate identity
- Excellent accessibility
- Tilt-up concrete construction
- All concrete paving
- Cost effective alternative to full gross office space with no add on factor
- Productive and exclusive working environment with ability to control HVAC and electrical usage
- 24/7 Access



|              | 100                    |
|--------------|------------------------|
| SQ FT 11,    | 475 <i>-</i> 41,130 SF |
| OFFICE SPACE | 100% CLASS A           |
| WAREHOUSE    | 0 SF                   |







Private Offices & Large Open Areas



Multiple Restrooms & Break Areas



Freeway Frontage Visibility



Corner Space with Abundant Glass



Abundant Parking



Fully Fire Sprinkler





## PROPOSED SPEC SUITES





Private Offices & Large Open Areas



Multiple Restrooms & Break Areas



Freeway Frontage Visibility



Corner Space with Abundant Glass



Abundant Parking



Fully Fire Sprinkler







### **RESTAURANTS**

- 1 Pappas BBQ
- Pappadeaux Seafood
- 3 James Coney Island
- 4 Rudy's Bar-BQ
- 5 Taco Cabana
- 6 McDonald's
- 7 Starbucks
- 8 Chick-Fil-A
- 9 Niko Niko'she