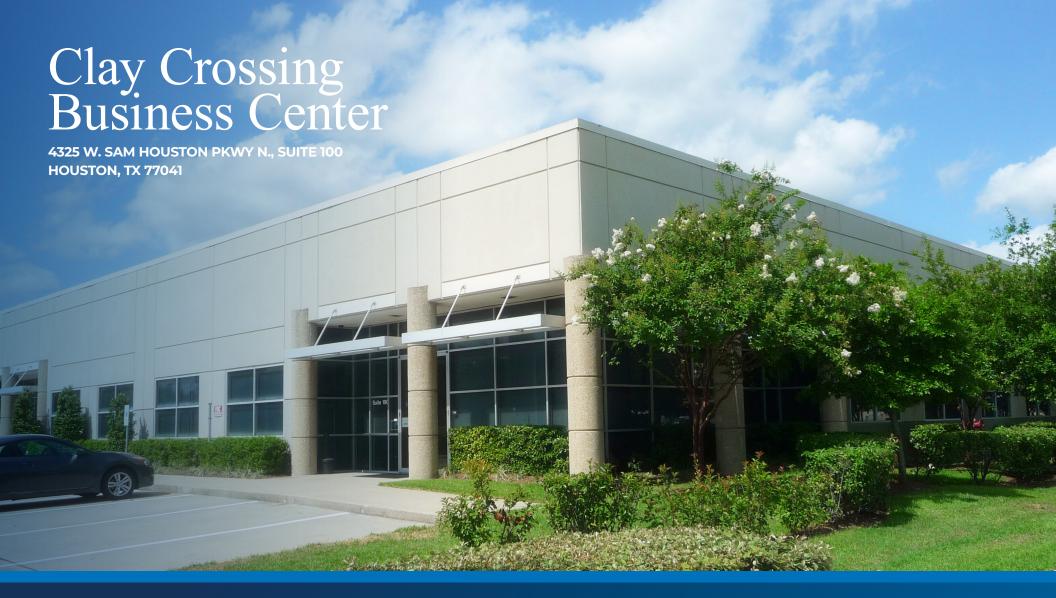

- AVAILABLE FOR LEASE -

FROM 11,475 - 41,130 SF | 100% CLASS A OFFICE SPACE















# FLOOR PLAN & FEATURES

- Master planned environment
- Outstanding visibility and corporate identity
- Excellent accessibility
- Tilt-up concrete construction
- All concrete paving
- Cost effective alternative to full gross office space with no add on factor
- Productive and exclusive working environment with ability to control HVAC and electrical usage
- 24/7 Access



|              | 100                    |
|--------------|------------------------|
| SQ FT 11,    | 475 <i>-</i> 41,130 SF |
| OFFICE SPACE | 100% CLASS A           |
| WAREHOUSE    | 0 SF                   |







Private Offices & Large Open Areas



Multiple Restrooms & Break Areas



Freeway Frontage Visibility



Corner Spa