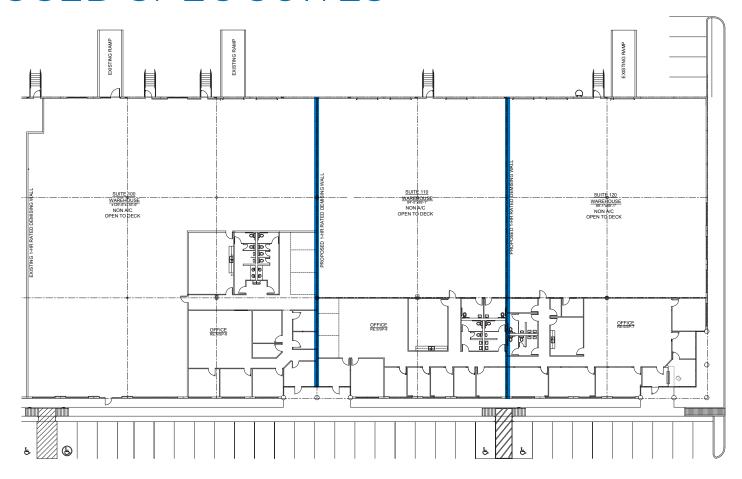

## PROPOSED SPEC SUITES

Private Offices & Large Open Areas

Multiple Restrooms & Break Areas

Freeway Frontage Visibility

Corner Space with Abundant Glass

Abundant Parking

Fully Fire Sprinkler