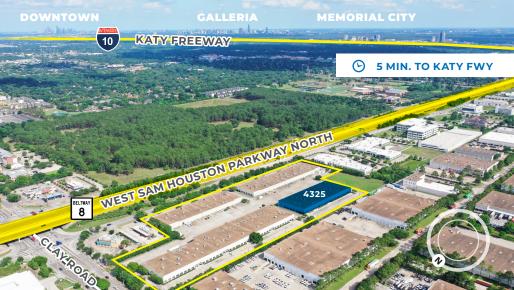

### **RESTAURANTS**

- 1 Pappas BBQ
- Pappadeaux Seafood
- 3 James Coney Island
- 4 Rudy's Bar-BQ
- 5 Taco Cabana
- 6 McDonald's
- 7 Starbucks
- 8 Chick-Fil-A
- 9 Niko Niko'shen
- 10 Kirby Ice House

#### **HOTELS**

- 11 Residence Inn by Marriott
- 12 Four Points by Sheraton
- 13 Comfort Suites
- 14 Staybridge Suites
- 15 The Westin Houston

### SERVICES/RETAIL

- 16 Clay Road YMCA
- 17 Memorial City Mall
- **18** Life Time Fitness
- 19 CITYCENTRE
- 20 Town & Country Village
- **21** FedEx

Darryl Noon P: 713.270.3325 E: Darryl.Noon@transwestern.com Brian Gammill
P: 713.270.3321
E: Brian.Gammill@transwestern.com