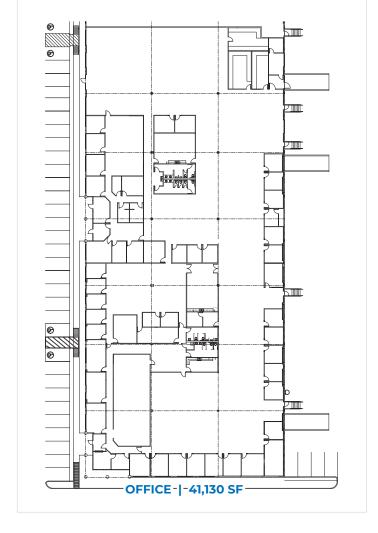

# FLOOR PLAN & FEATURES

- Master planned environment
- Outstanding visibility and corporate identity
- Excellent accessibility
- Tilt-up concrete construction
- All concrete paving
- Cost effective alternative to full gross office space with no add on factor
- Productive and exclusive working environment with ability to control HVAC and electrical usage
- 24/7 Access

|              | 100                    |
|--------------|------------------------|
| SQ FT 11,    | 475 <i>-</i> 41,130 SF |
| OFFICE SPACE | 100% CLASS A           |
| WAREHOUSE    | 0 SF                   |