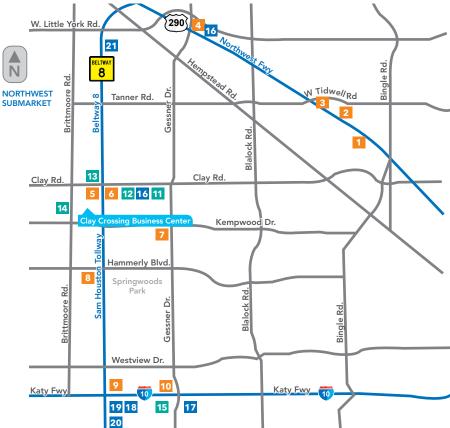

### **RESTAURANTS**

- 1 Pappas BBQ
- Pappadeaux Seafood
- 3 James Coney Island
- 4 Rudy's Bar-BQ
- 5 Taco Cabana
- 6 McDonald's
- 7 Starbucks
- 8 Chick-Fil-A
- 9 Niko Niko'shen
- 10 Kirby Ice House

#### **HOTELS**

- 11 Residence Inn by Marriott
- 12 Four Points by Sheraton
- 13 Comfort Suites
- 14 Staybridge Suites
- 15 The Westin Houston

### SERVICES/RETAIL

- 16 Clay Road YMCA
- 17 Memorial City Mall
- **18** Life Time Fitness
- 19 CITYCENTRE
- 20 Town & Country Village
- **21** FedEx

Darryl Noon P: 713.270.3325 E: Darryl.Noon@transwestern.com Brian Gammill
P: 713.270.3321
E: Brian.Gammill@transwestern.com