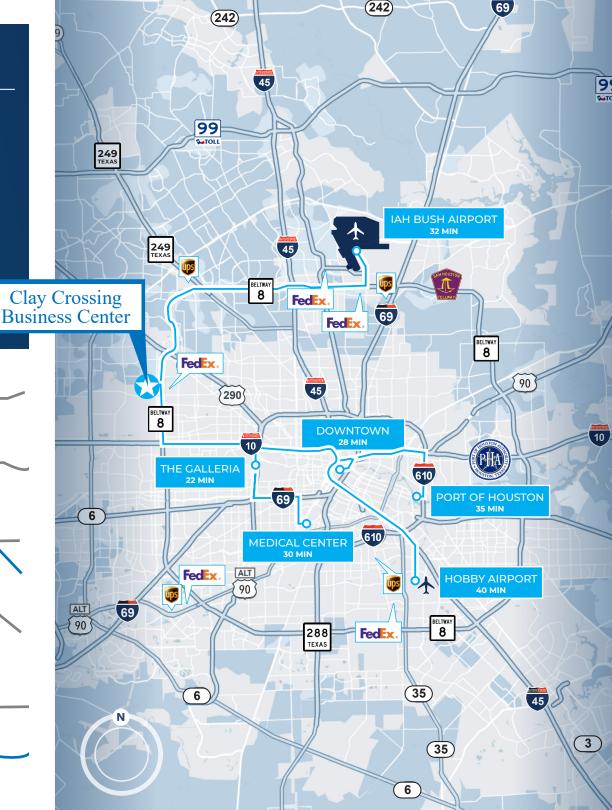

# FLOOR PLAN & FEATURES

- Master planned environment
- Outstanding visibility and corporate identity
- Excellent accessibility
- Tilt-up concrete construction
- All concrete paving
- Cost effective alternative to full gross office space with no add on factor
- Productive and exclusive working environment with ability to control HVAC and electrical usage
- 24/7 Access