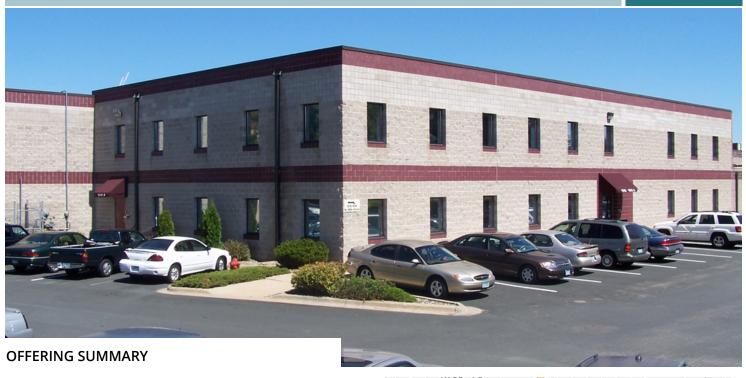

#### **PROPERTY OVERVIEW**

JGM is pleased to present to you an immaculate building with office space available for lease. We offer a variety of sizes from small individual suites to large offices of up to 10,000 square feet.

#### **LOCATION OVERVIEW**

This amazing building with office space and small studio offices available is located off 35W & the 96th Street Exit in Bloomington, within 1 mile of I-494. It's not only convenient for you to access, but everyone else that is coming to visit you as well.

#### **PROPERTY HIGHLIGHTS**

Located off 35W near I-494

Located within close proximity to Richfield, Burnsville, Edina, and Minneapolis

Ample parking

Custom build-outs available

1224 WEST 96TH STREET, BLOOMINGTON, MN 55431