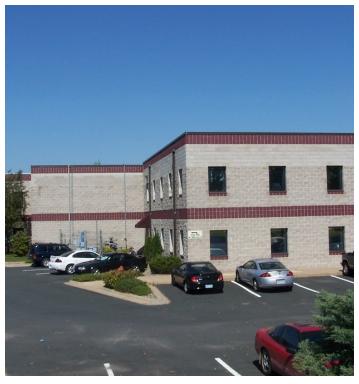

1224 WEST 96TH STREET, BLOOMINGTON, MN 55431

**FOR LEASE** 

**Lease Rate:** \$14.50 SF/yr (Gross)

**Lot Size:** 5.4 Acres

**Year Built:** 1964 & 1987 (addition)

**Building Size:** 102,340 SF

Renovated: 2007

#### **PROPERTY OVERVIEW**

JGM is pleased to present to you an immaculate building with office space available for lease. We offer a variety of sizes from small individual suites to large offices of up to 10,000 square feet.

#### **LOCATION OVERVIEW**

This amazing building with office space and small studio offices available is located off 35W & the 96th Street Exit in Bloomington, within 1 mile of I-494. It's not only convenient for you to access, but everyone else that is coming to visit you as well.