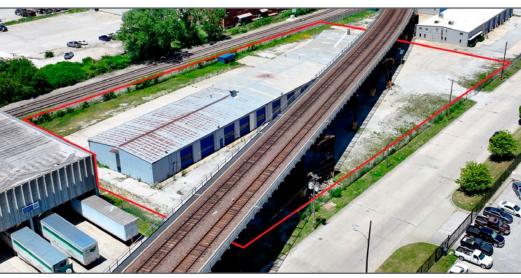

## Available For Lease ±19,400 SF Service Facility

### 636 Adams Street

Kansas City, Kansas

#### **Property Features**

- ± 19,400 SF Truck Maintenance Facility
- 29 Drive-in doors (12'x14'), 14 drive-through bays
- 15.5' Clear height
- Approx. 2.2 acres
- Paved/gravel fenced lot
- Est. 480v 3-Phase
- Lease Rate: \$17,945.00 per month gross (\$11.10 PSF)