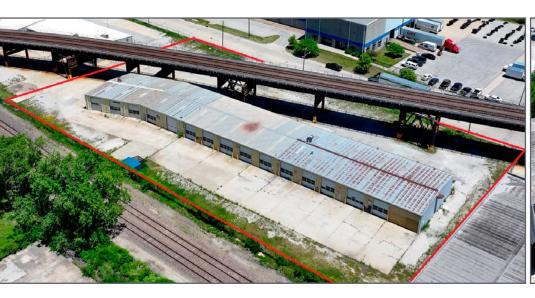

## Available For Lease ±19,400 SF Service Facility

### 636 Adams Street

Kansas City, Kansas

#### **Property Features**

- ± 19,400 SF Truck Maintenance Facility
- 29 Drive-in doors (12'x14'), 14 drive-through bays
- 15.5' Clear height
- Approx. 2.2 acres
- Paved/gravel fenced lot
- Est. 480v 3-Phase
- Lease Rate: \$17,945.00 per month gross (\$11.10 PSF)