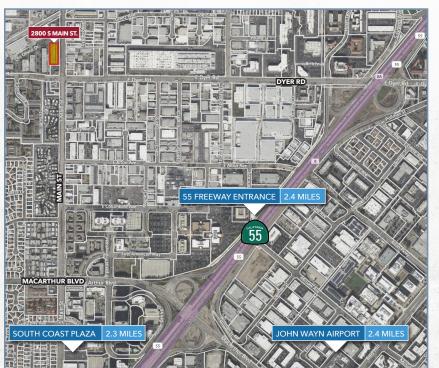

#### SOUTH MAIN STREET SANTA ANA, CA **92705**

## OFFICE/FLEX CONDOMINIUM AVAILABLE FOR SALE ±2,549 SQ. FT.

#### **PROPERTY FEATURES**

- » CAT5 Wiring Throughout
- » Herman Miller Furniture (Could be Purchased)
- » Executive Kitchen (Dramatically Above Standard)
- » Server Room with Dedicated HVAC
- » Hotel Caliber Restrooms
- » Built by a Designer for a Designer.
- » Hospital Grade Carpet
- » Cherry Wood, Glass Doors, 2x2 Fine Line Ceiling Grid, Crown Molding - Call for more Details about the upgrades.



#### **CHARLIE WINN** 949.724.4763 cwinn@lee-associates.com jcollins@lee-associates.com DRE #: 01151176

JOHN COLLINS 949.724.4757 DRE #: 01235509

**GABRIELLE OWENS** 949.724.4768 gowens@lee-associates.com DRE #: 02198418



third party and is provided to you without verification as to accuracy. We (Lee & Associates, its brokers,



SANTA ANA, CA 92705



#### **CONCEPTUAL PLAN 1**



#### **CONCEPTUAL PLAN 2**



DRE #: 01151176

DRE #: 01235509

DRE #: 02198418



The information contained herein has been obtained from the property owner or other third party and is provided to you without verification as to accuracy. We (Lee & Associates, its brokers, employees, agents, principals, officers, directors and affiliates) make no warranty or representation regarding the information, proper