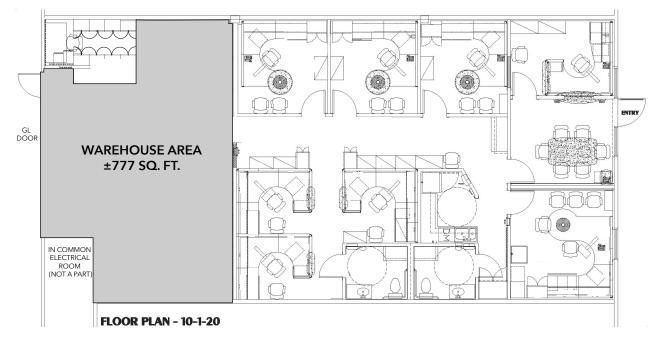

Q. FT.

#### **PROPERTY FEATURES**

- » CAT5 Wiring Throughout
- » Herman Miller Furniture (Could be Purchased)
- » Executive Kitchen (Dramatically Above Standard)
- » Server Room with Dedicated HVAC
- » Hotel Caliber Restrooms
- » Built by a Designer for a Designer.
- » Hospital Grade Carpet
- » Cherry Wood, Glass Doors, 2x2 Fine Line Ceiling Grid, Crown Molding - Call for more Details about the upgrades.



#### **CHARLIE WINN** 949.724.4763 cwinn@lee-associates.com jcollins@lee-associates.com DRE #: 01151176

JOHN COLLINS 949.724.4757 DRE #: 01235509

**GABRIELLE OWENS** 949.724.4768 gowens@lee-associates.com DRE #: 02198418



third party and is provided to you without verification as to accuracy. We (Lee & Associates, its brokers,



SANTA ANA, CA 92705



#### **CONCEPTUAL PLAN 1**



#### **CONCEPTUAL PLAN 2**



DRE #: 01151176

DRE #: 01235509

DRE #: 02198418



The information contained herein has been obtained from the property owner or other third party and is provided to you without verification as to accuracy. We (Lee & Associates, its brokers, employees, agents, principals, officers, directors and affiliates) make no warranty or representation regarding the information, property, or transaction. You and your attorneys, advisors and consultants should conduct your own investigation of the property and transaction.



# SANTA ANA, CA 92705



#### **AS BUILT PLAN**



#### **CHARLIE WINN**

### 949.724.4763

DRE #: 01151176

JOHN COLLINS 949.724.4757

DRE #: 01235509

**GABRIELLE OWENS** 949.724.4768 cwinn@lee-associates.com jcollins@lee-associates.com gowens@