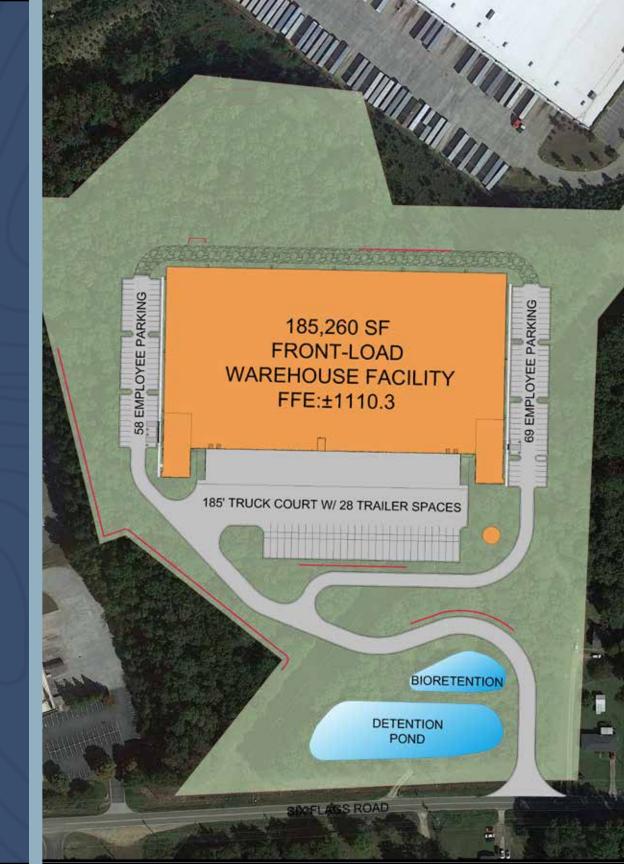

#### PROJECT SPECIFICATIONS

Building Size 185,260 SF

Spec Office 4,090 SF

Dimensions 582' x 310'

Auto Parking 127

Trailer Parking 28

Truck Court 185'

Dock-High Doors 28 (9' x 10')

Drive-In Doors 2 (12' x 14'), ramped

Clear Height 32'

Column Spacing 50' x 54'

Staging Bays 60' x 54'

Pit Levelers Ten (10) 40k lb mechanical levelers

Electrical 1,200 AMP, 277/480 volts

Roofing 45-mil TPO, 15-year NDL warranty