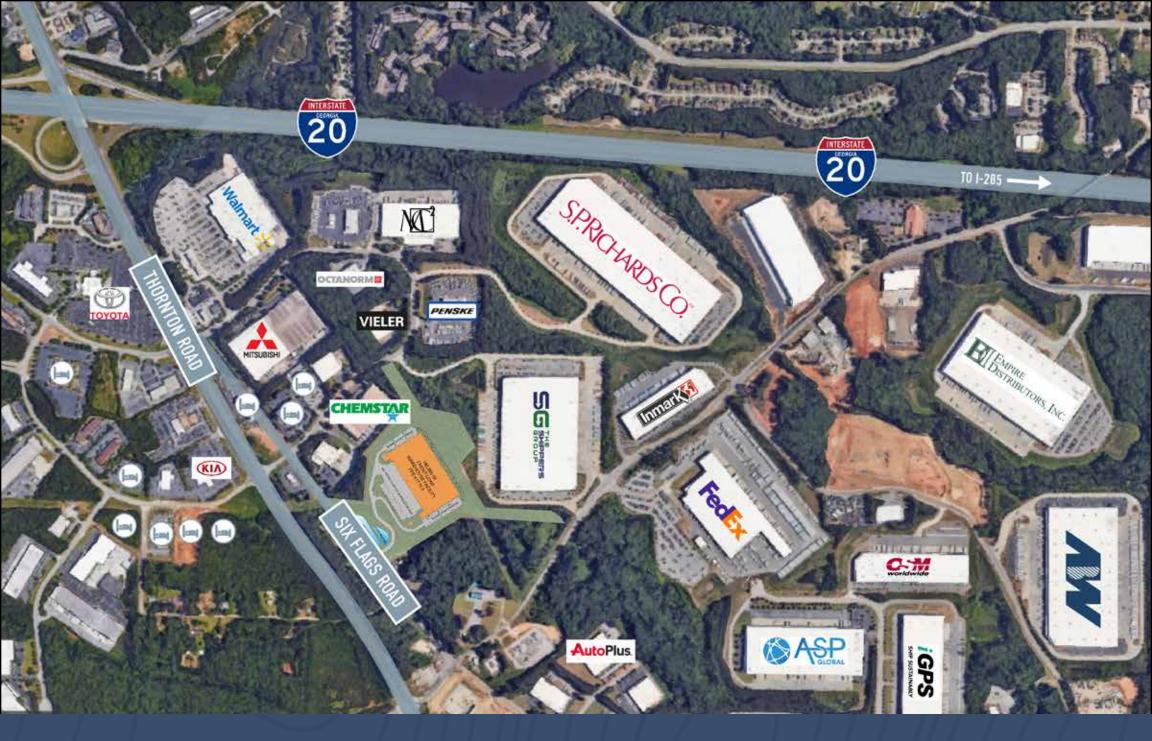

### 1350 SIX FLAGS ROAD, LITHIA SPRINGS, DOUGLAS COUNTY, GA 30122

Interstate West Logistics Center is located in Lithia Springs, Douglas County, Georgia, within close proximity to I-20 W, I-285, and Metro Atlanta. The Class-A Infill Distribution Facility combines state-of-the-art specifications with an irreplaceable location, only 14.3 miles to Downtown Atlanta. Douglas County boasts one of the most robust labor pools in the state of Georgia, along with unrivaled access to the major distribution corridors in Atlanta.

#### **KEY DISTANCES**

- I-20 Exit 47: 0.7 miles
- I-285 Exit 15: 6.4 miles
- Fulton Co Airport / UPS Ground Hub: 5.4 miles
- FedEx Hub (Factory Shoals): 0.8 miles

- Norfolk Southern Austell: 6.5 miles
- Downtown Atlanta: 14.3 miles
- Hartsfield-Jackson: 17.3 miles
- CSX Fairburn: 18.9 miles