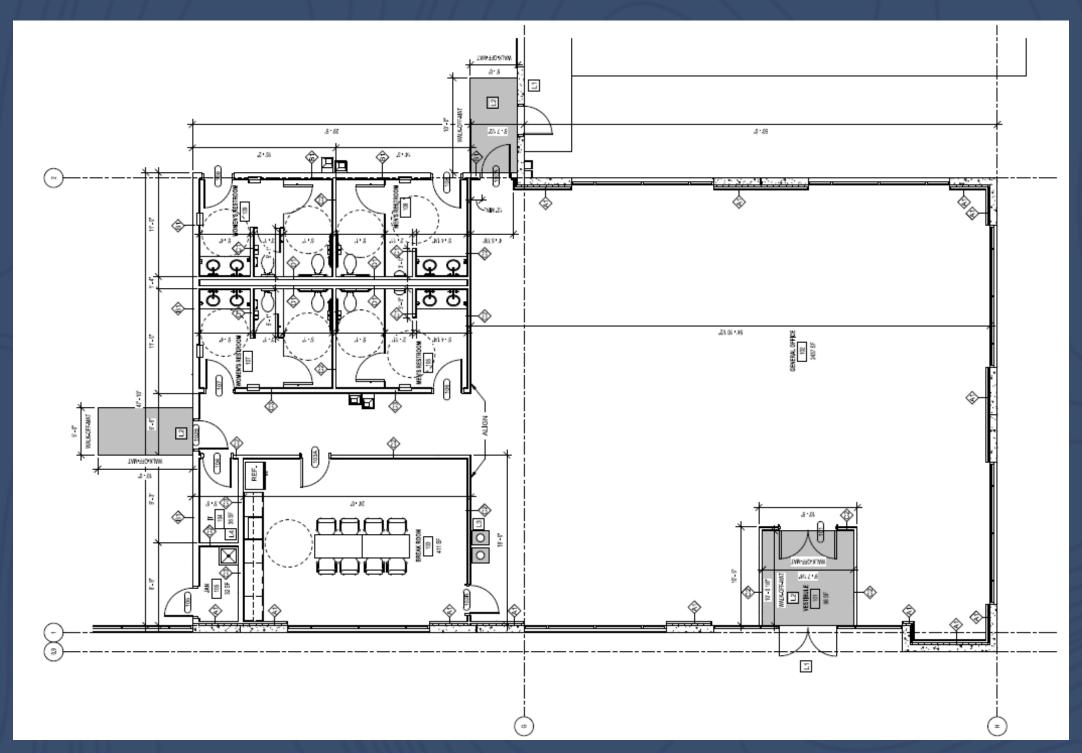

aceable location, only 14.3 miles to Downtown Atlanta. Douglas County boasts one of the most robust labor pools in the state of Georgia, along with unrivaled access to the major distribution corridors in Atlanta.

#### PROJECT SPECIFICATIONS

Building Size 185,260 SF

Spec Office 4,090 SF

Dimensions 582' x 310'

Auto Parking 127

Trailer Parking 28

Truck Court 185'

Dock-High Doors 28 (9' x 10')

Drive-In Doors 2 (12' x 14'), ramped

Clear Height 32'

Column Spacing 50' x 54'

Staging Bays 60' x 54'

Pit Levelers Ten (10) 40k lb mechanical levelers

Electrical 1,200 AMP, 277/480 volts

Roofing 45-mil TPO, 15-year NDL warranty

Foundation 6" slab, 4000 PSI concrete

Sprinklers ESFR

Lighting 30 avg FC, 36k fixtures on 15' whips

Zoning INDP (Light Industrial Park)



### SPEC OFFICE POD





#### **KEY DISTANCES**

- I-20 Exit 47: 0.7 miles
- I-285 Exit 15: 6.4 miles
- Fulton Co Airport / UPS Ground Hub: 5.4 miles
- FedEx Hub (Factory Shoals): 0.8 miles

- Norfolk Southern Austell: 6.5 miles
- Downtown Atlanta: 14.3 miles
- Hartsfield-Jackson: 17.3 miles
- CSX Fairburn: 18.9 miles

## INTERSTATE WEST



<<< LOGISTICS CENTER