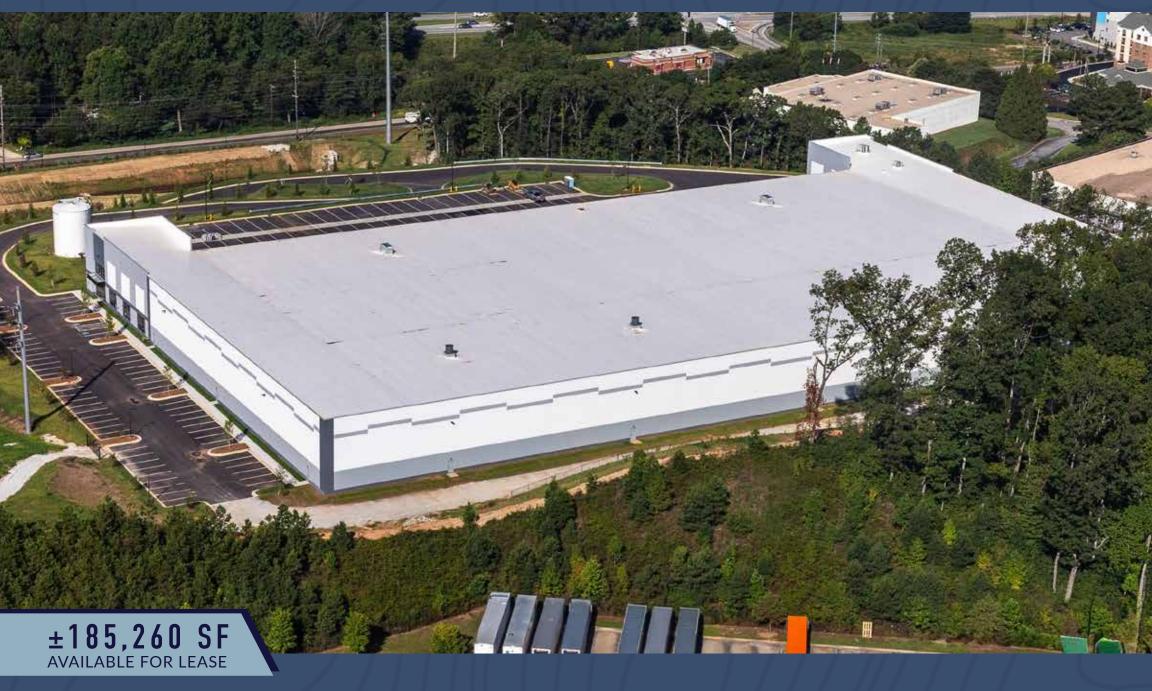

#### PROJECT SPECIFICATIONS

Building Size 185,260 SF

Spec Office 4,090 SF

Dimensions 582' x 310'

Auto Parking 127

Trailer Parking 28

Truck Court 185'

Dock-High Doors 28 (9' x 10')

Drive-In Doors 2 (12' x 14'), ramped

Clear Height 32'

Column Spacing 50' x 54'

Staging Bays 60' x 54'

Pit Levelers Ten (10) 40k lb mechanical levelers

Electrical 1,200 AMP, 277/480 volts

Roofing 45-mil TPO, 15-year NDL warranty

Foundation 6" slab, 4000 PSI concrete

Sprinklers ESFR

Lighting 30 avg FC, 36k fixtures on 15' whips

Zoning INDP (Light Industrial Park)