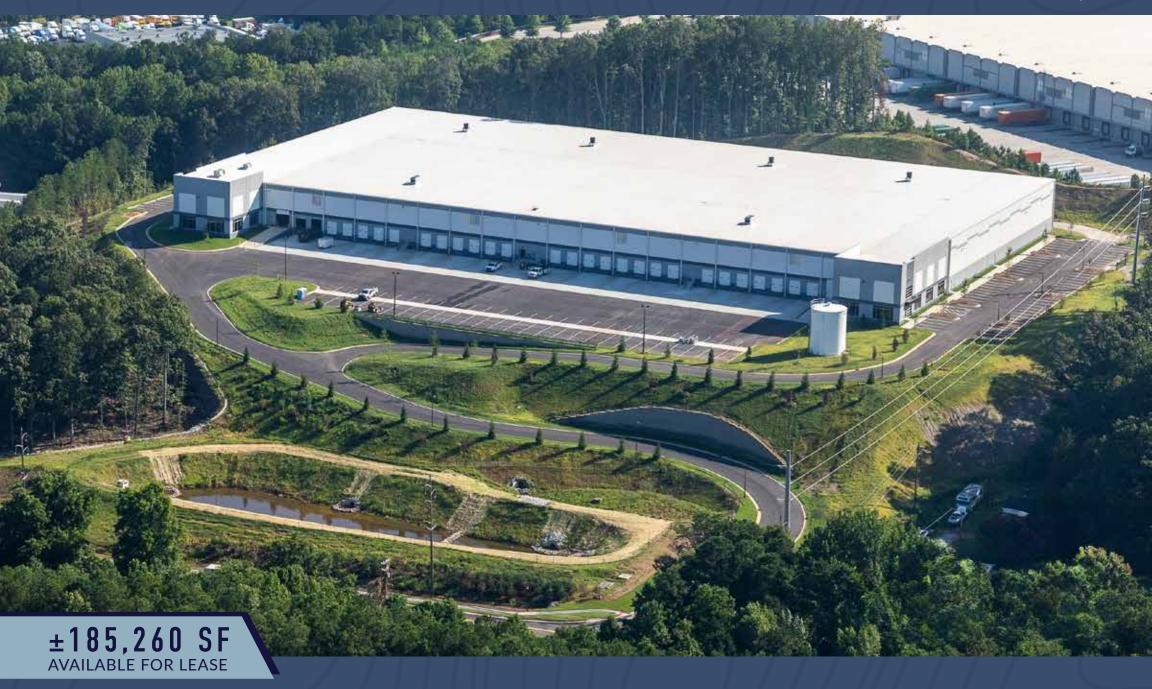

### 1350 SIX FLAGS ROAD, LITHIA SPRINGS, DOUGLAS COUNTY, GA 30122

Interstate West Logistics Center is located in Lithia Springs, Douglas County, Georgia, within close proximity to I-20 W, I-285, and Metro Atlanta. The Class-A Infill Distribution Facility combines state-of-the-art specifications with an irreplaceable location, only 14.3 miles to Downtown Atlanta. Douglas County boasts one of the most robust labor pools in the state of Georgia, along with unrivaled access to the major distribution corridors in Atlanta.

#### PROJECT SPECIFICATIONS

Building Size 185,260 SF

Spec Office 4,090 SF

Dimensions 582' x 310'

Auto Parking 127

Trailer Parking 28

Truck Court 185'

Dock-High Doors 28 (9' x 10')