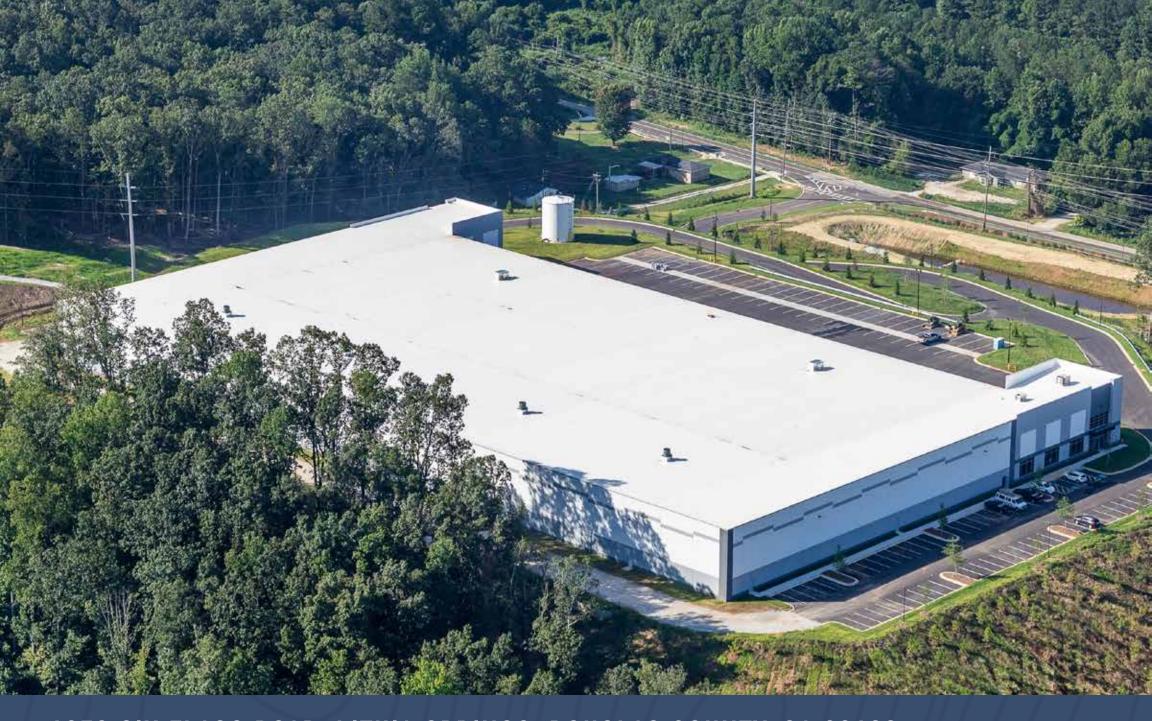

### 1350 SIX FLAGS ROAD, LITHIA SPRINGS, DOUGLAS COUNTY, GA 30122

Interstate West Logistics Center is located in Lithia Springs, Douglas County, Georgia, within close proximity to I-20 W, I-285, and Metro Atlanta. The Class-A Infill Distribution Facility combines state-of-the-art specifications with an irreplaceable location, only 14.3 miles to Downtown Atlanta. Douglas County boasts one of the most robust labor pools in the state of Georgia, along with unrivaled access to the major distribution corridors in Atlanta.

#### PROJECT SPECIFICATIONS

Building Size 185,260 SF

Spec Office 4,090 SF

Dimensions 582' x 310'

Auto Parking 127

Trailer Parking 28

Truck Court 185'

Dock-High Doors 28 (9' x 10')