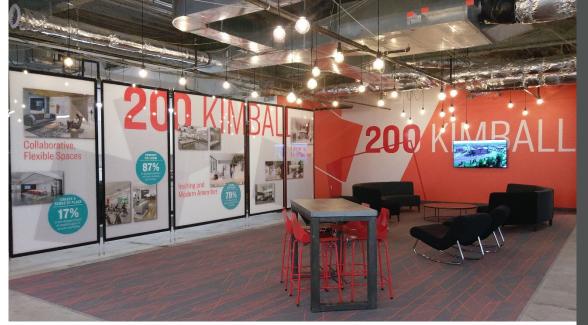

# FOR LEASE 200 KIMBALL DRIVE Parsippany, New Jersey





#### PROPERTY FEATURES

- 175,000 total square feet
- Premium location within the Parsippany submarket
- LEED Gold Certified
- Efficient floor plates
- Underground executive parking
- On-site cafeteria
- Walking / jogging path
- Institutional ownership
- Close proximity to hotels and area amenities

VIEW THE
NEWLY
COMPLETED
MARKETIING
SUITE

For more information, contact:

#### ROBERT DONNELLY

Executive Vice Chairman 973.292.4606 robert.donnelly@cushwake.com

### ROBERT DONNELLY, JR., CCIM

Executive Managing Director 973.292.4621 robert.donnellyjr@cushwake.com

#### **BRIAN DECILLIS**

Managing Director 973.292.4631 brian.decillis@cushwake.com



## FOR LEASE 200 KIMBALL DRIVE

Parsippany, New Jersey







For more information, contact:

#### **ROBERT DONNELLY**

Executive Vice Chai