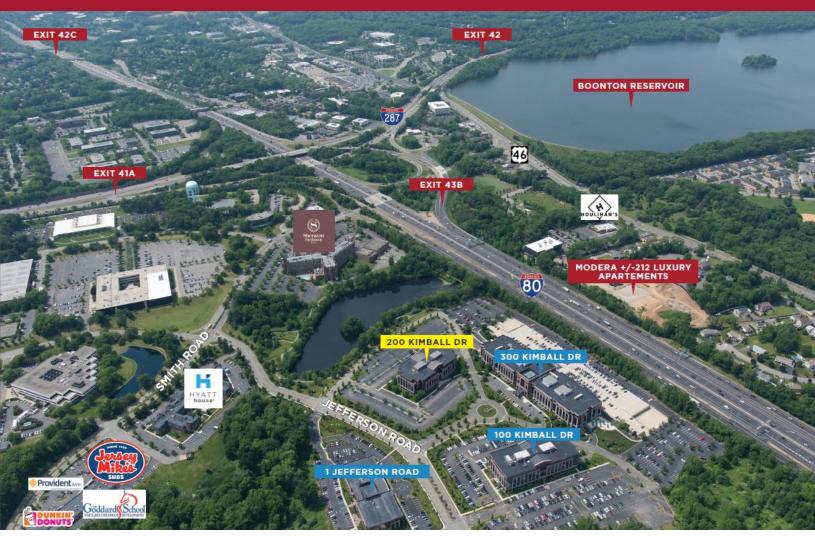

#### PROPERTY FEATURES

- 175,000 total square feet
- Premium location within the Parsippany submarket
- LEED Gold Certified
- Efficient floor plates
- Underground executive parking
- On-site cafeteria
- Walking / jogging path
- Institutional ownership
- Close proximity to hotels and area amenities