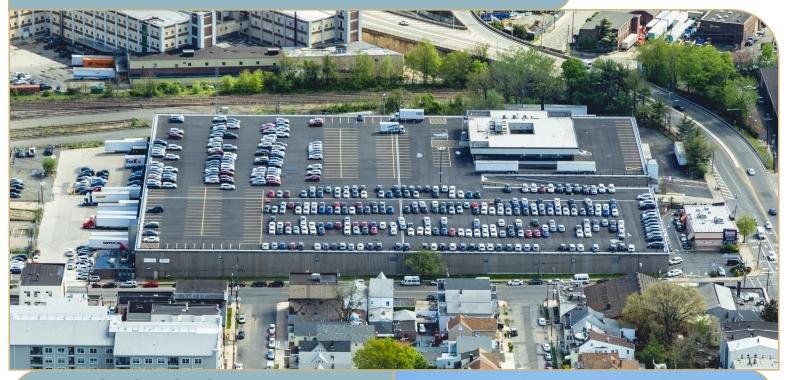

## I-80 Logistics and Parking Center

1200 Madison Avenue, Paterson, New Jersey

±106,521 SF w/400 Car Parking

## **BUILDING HIGHLIGHTS**

Building Size245,529 SFAvailable Size106,521 SFOffice±4,287 SFCeiling Height27' Clear

Loading 6 Tailgates w/Levelers / 2 Drive-Ins

(Drive-Ins can be converted to Tailgates)

Parking 55 Spaces (Expandable up to 400

additional roof top parking spots)

Sprinkler Wet

omissions, withdrawal, or prior lease or sale,

Power 1200 Amps Column Spacing 39' x 44'

**Comments** - IMMEDIATE ACCESS TO ROUTE 80

- Urban Enterprise Zone (UEZ)