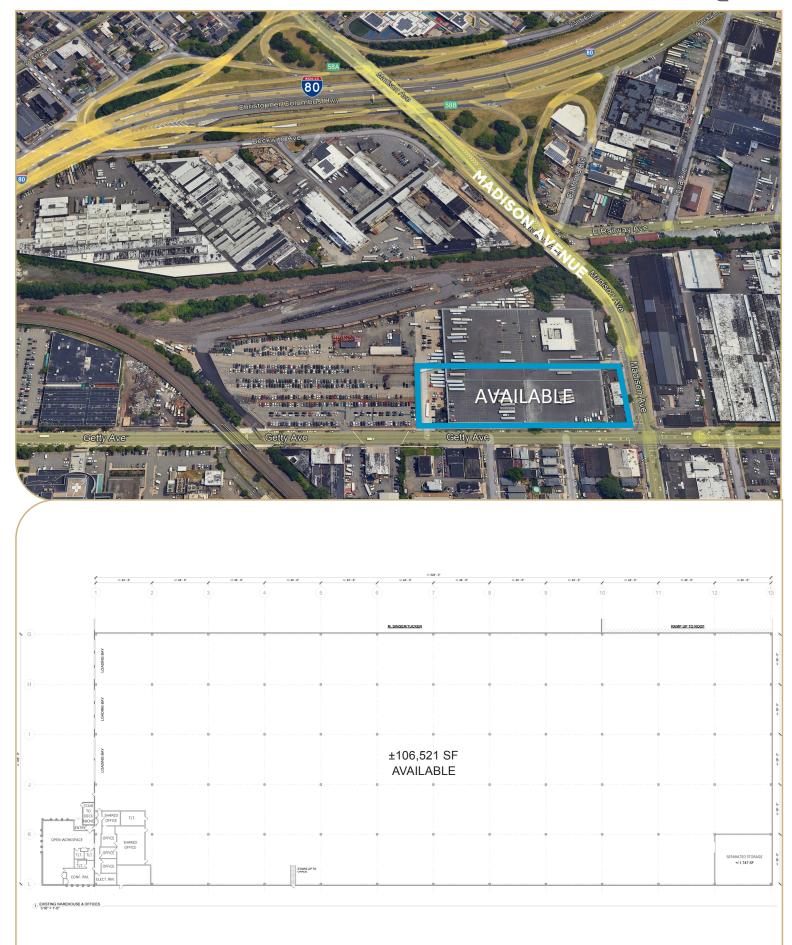

## I-80 Logistics and Parking Center

1200 Madison Avenue, Paterson, New Jersey

±106,521 SF w/400 Car Parking

## **BUILDING HIGHLIGHTS**

Building Size245,529 SFAvailable Size106,521 SFOffice±4,287 SFCeiling Height27' Clear

Loading 6 Tailgates w/Levelers / 2 Drive-Ins

(Drive-Ins can be converted to Tailgates)

Parking 55 Spaces (Expandable up to 400

additional roof top parking spots)

Sprinkler Wet

omissions, withdrawal, or prior lease or sale,

Power 1200 Amps Column Spacing 39' x 44'

**Comments** - IMMEDIATE ACCESS TO ROUTE 80

- Urban Enterprise Zone (UEZ)