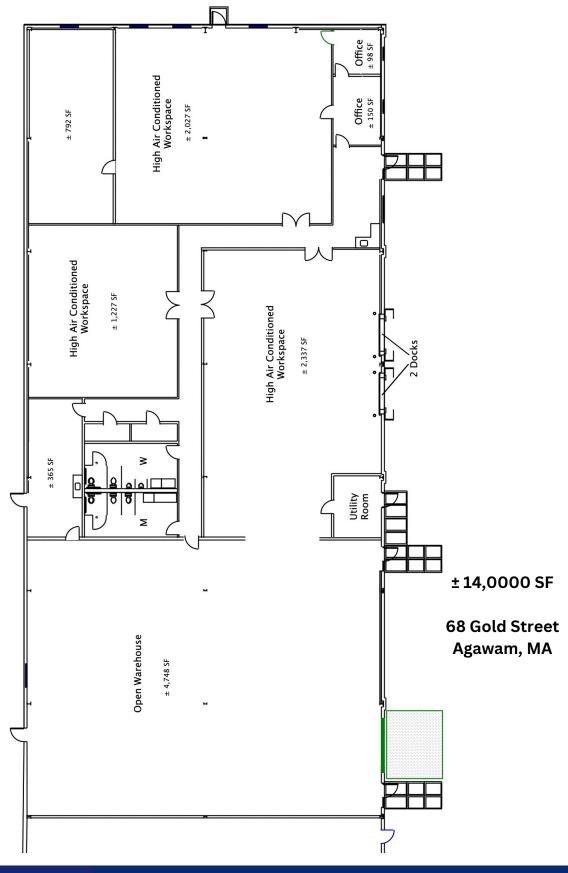

## PROPERTY HIGHLIGHTS

- 2 Drive-In Overhead Doors
- 2 Dock Height Doors
- 18' Clear Height
- Ample Parking
- Modern, efficient building in suburban setting
- Divisible to 6,721 SF

**Developers and Brokers of Commercial Properties** 