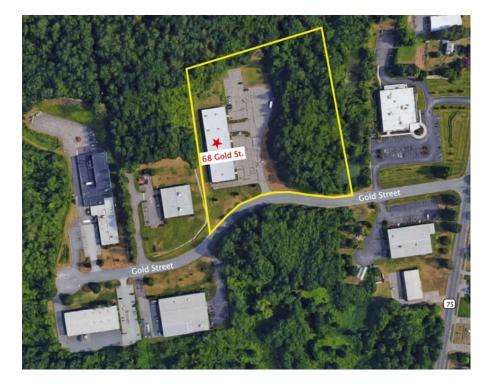

## **PROPERTY DESCRIPTION**

Development Associates is pleased to offer For Lease +/- 14,000 Square Feet of Industrial/Flex space located in a Suburban Industrial Park setting with easy access to highway systems and Western MA and Northern CT.