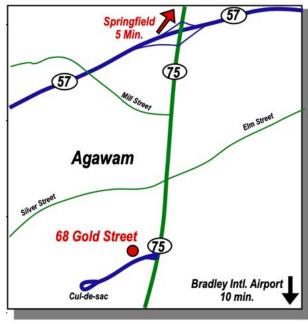

## **PROPERTY DESCRIPTION**

Development Associates is pleased to offer For Lease +/- 14,000 Square Feet of Industrial/Flex space located in a Suburban Industrial Park setting with easy access to highway systems and Western MA and Northern CT.