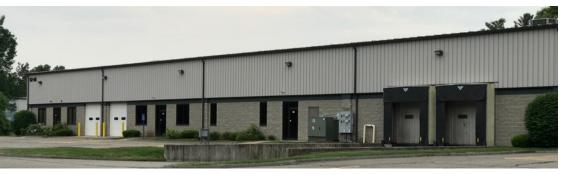

## **PROPERTY DESCRIPTION**

Development Associates is pleased to offer For Lease +/- 14,000 Square Feet of Industrial/Flex space located in a Suburban Industrial Park setting with easy access to highway systems and Western MA and Northern CT.

## PROPERTY HIGHLIGHTS

- 2 Drive-In Overhead Doors
- 2 Dock Height Doors
- 18' Clear Height
- Ample Parking
- Modern, efficient building in suburban setting
- Divisible to 6,721 SF

**Developers and Brokers of Commercial Properties** 