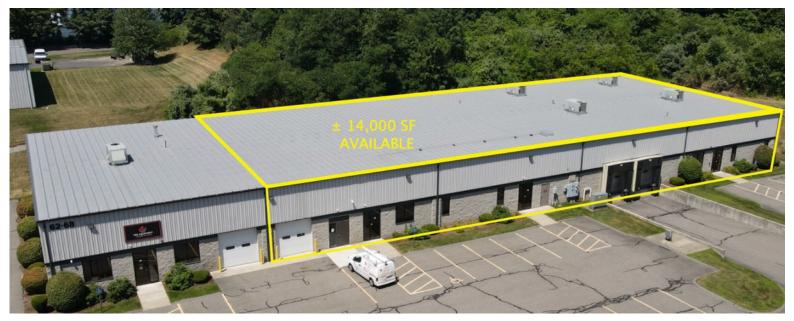

## **PROPERTY DESCRIPTION**

Development Associates is pleased to offer For Lease +/- 14,000 Square Feet of Industrial/Flex space located in a Suburban Industrial Park setting with easy access to highway systems and Western MA and Northern CT.

## PROPERTY HIGHLIGHTS

- 2 Drive-In Overhead Doors
- 2 Dock Height Doors
- 18' Clear Height
- Ample Parking
- Modern, efficient building in suburban setting
- Divisible to 6,721 SF

**Developers and Brokers of Commercial Properties** 