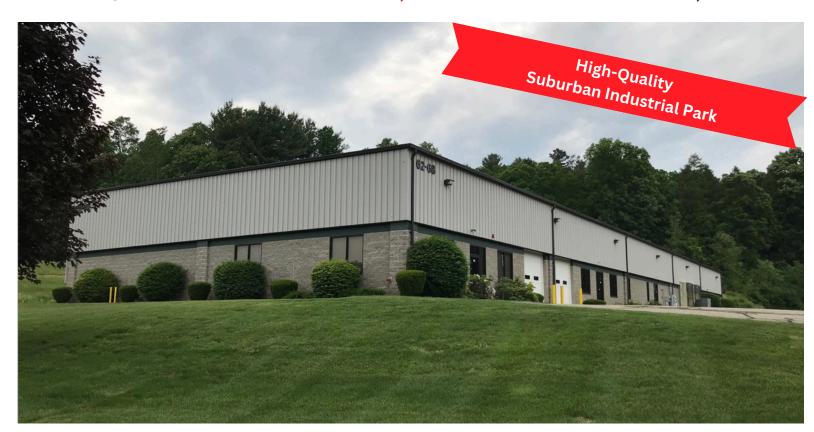

## **PROPERTY DESCRIPTION**

Development Associates is pleased to offer For Lease +/- 14,000 Square Feet of Industrial/Flex space located in a Suburban Industrial Park setting with easy access to highway systems and Western MA and Northern CT.

## PROPERTY HIGHLIGHTS

- 2 Drive-In Overhead Doors
- 2 Dock Height Doors
- 18' Clear Height
- Ample Parking
- Modern, efficient building in suburban setting
- Divisible to 6,721 SF

**Developers and Brokers of Commercial Properties** 