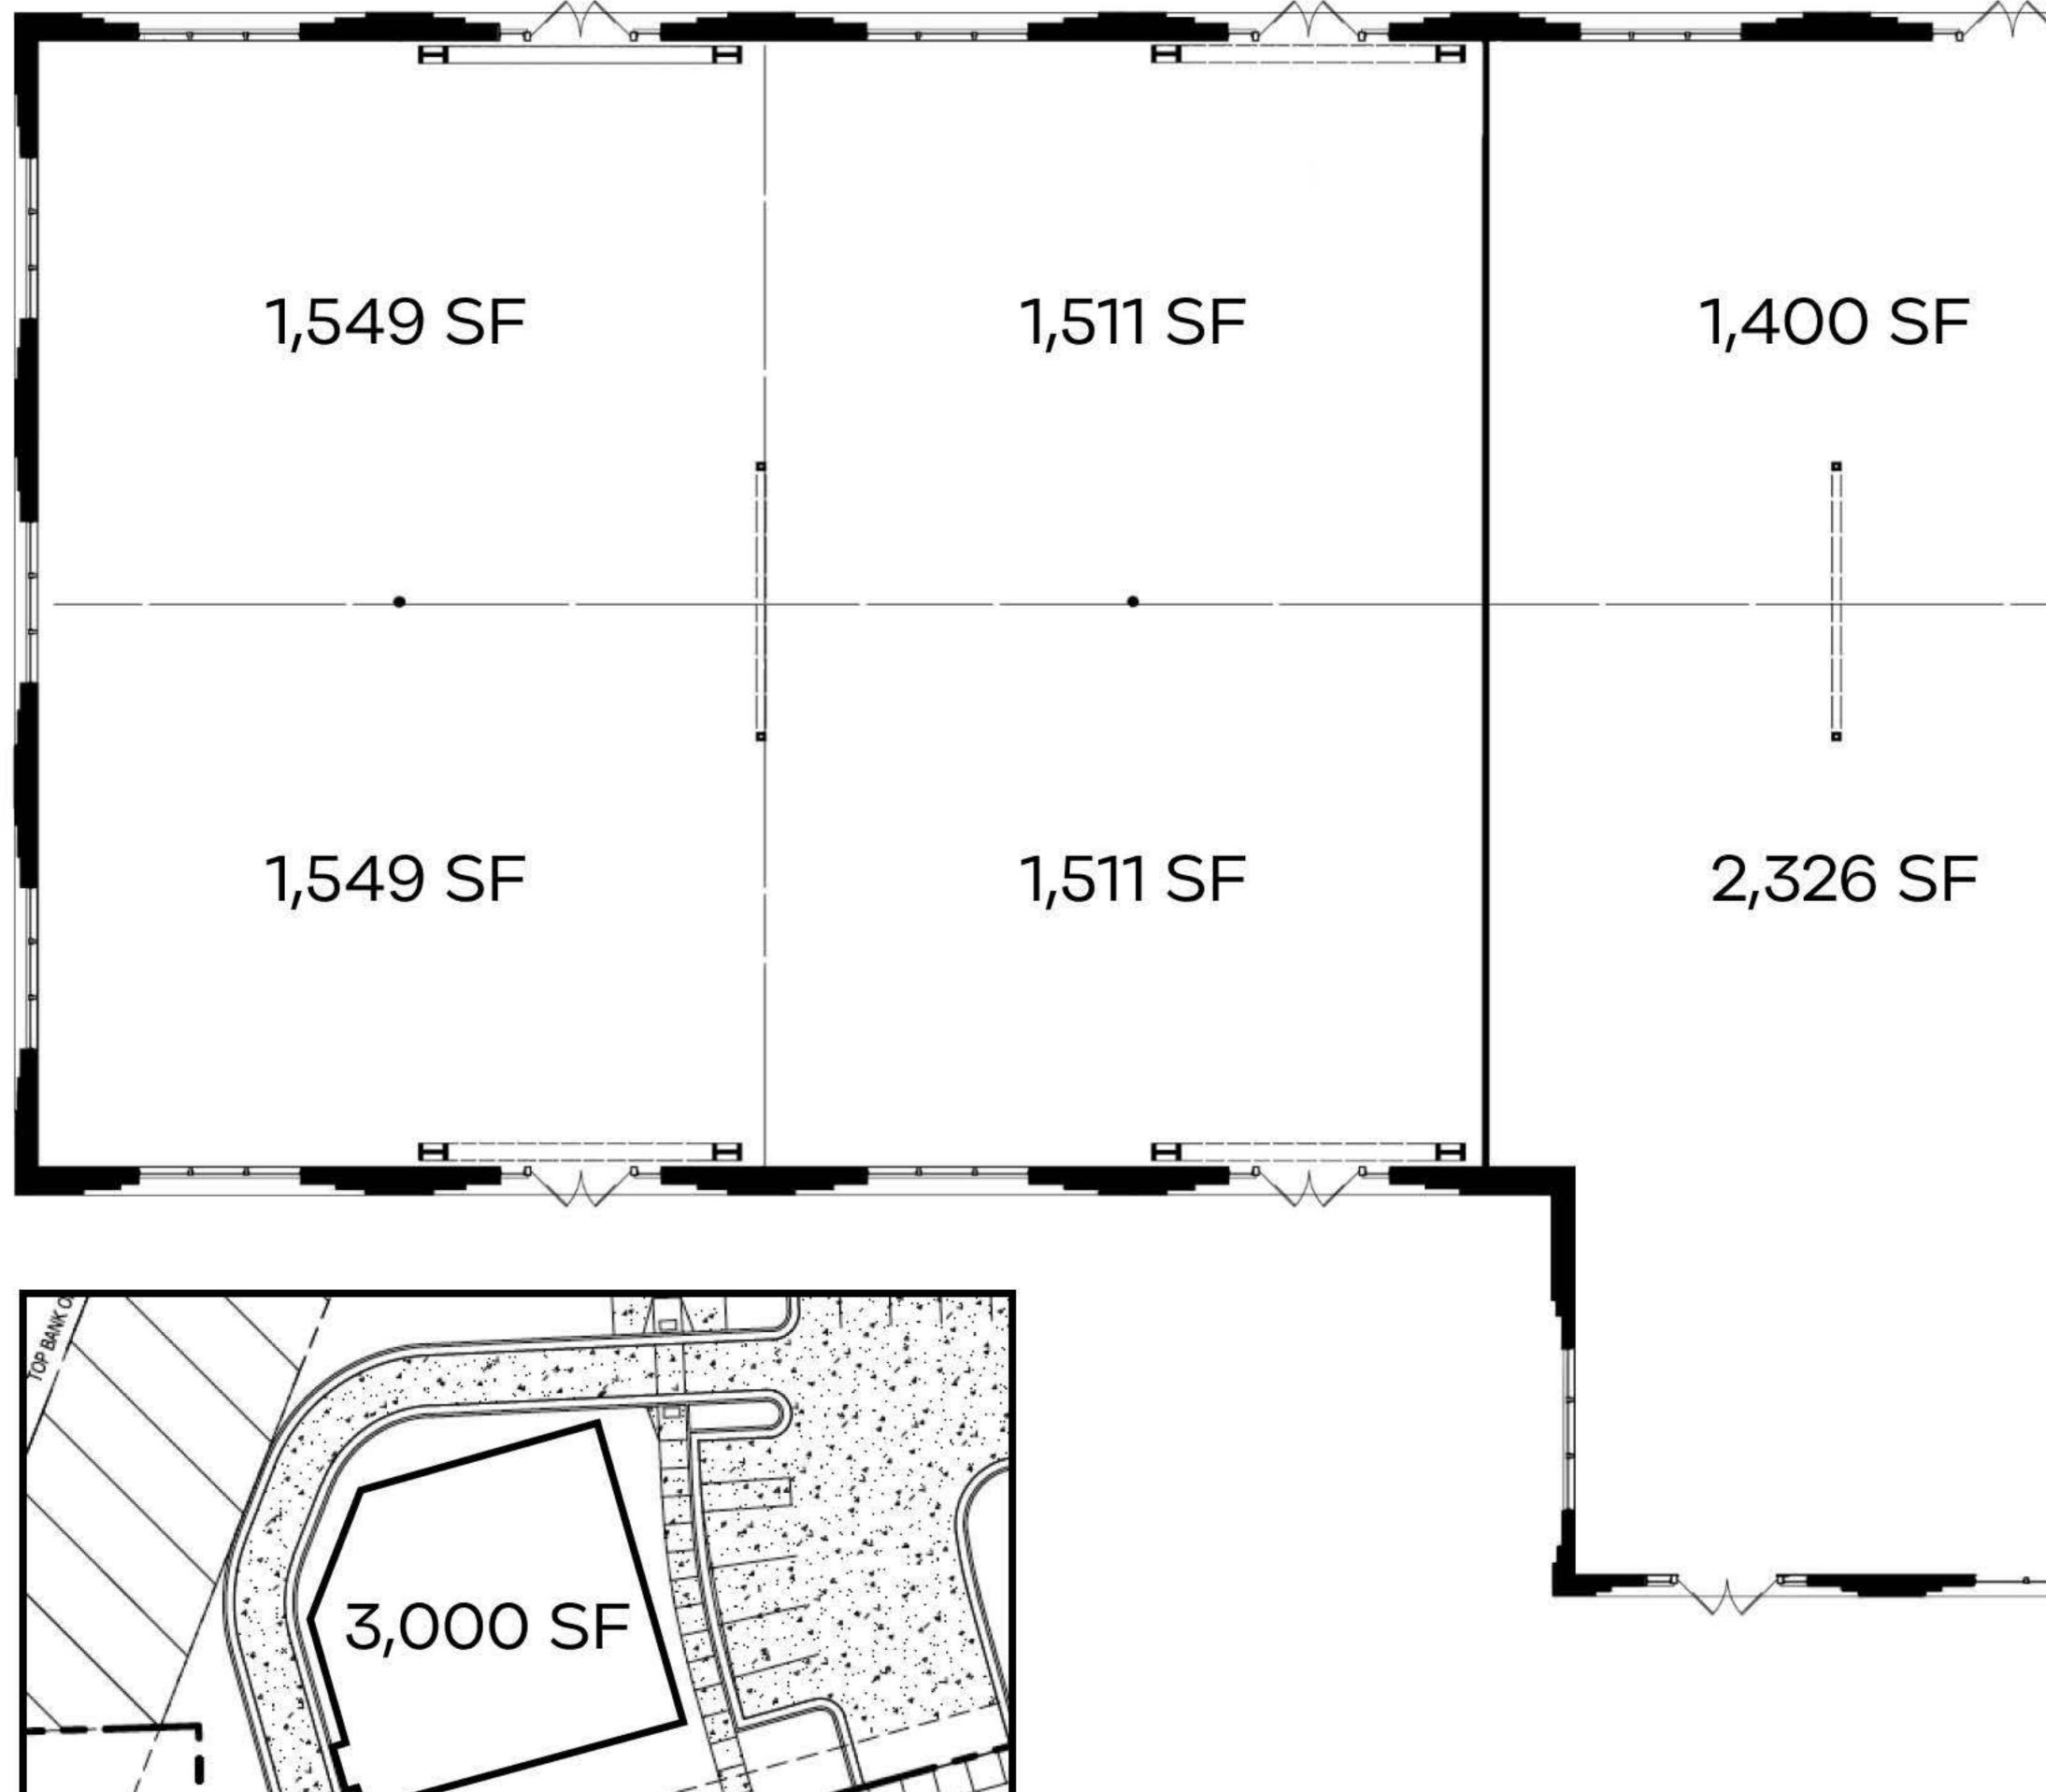

# LEASING DETAILS

FUTURE PAD SITE W/ DRIVE-THROUGH & GREASE TRAP

### **LISTING RATE** \$42.00 / RSF NNN

#### **SQUARE FOOTAGE PATIO SPACE** 1,156 - 16,002 SF

| Image: sectrical Equipment Room Image: sectrical Equipment Room   1,344 SF 1,177   Image: sectrical Equipment Room Image: sectrical Equipment Room   2,167 SF 1,474   Image: sectrical Equipment Room Image: sectrical Equipment Room   Image: sectrical Equipment Room Image: sectrical Equipment Room< |
|----------------------------------------------------------------------------------------------------------------------------------------------------------------------------------------------------------------------------------------------------------------------------------------------------------------------------------------------------------------------------------------------------------------------------------------------------------------------------------------------------------------------------------------------------------------------------------------------------------------------------------------------------------------------------------------------------------------------------------------------------------------------------------------------------------------------------------------------------------------------------------------------------------------------------------------------------------------------------------------------------------------------------------------------------------------------------------------------------------------------------------------------------------------------------------------------------|
|                                                                                                                                                                                                                                                                                                                                                                                                                                                                                                                                                                                                                                                                                                                                                                                                                                                                                                                                                                                                                                                                                                                                                                                                    |
|                                                                                                                                                                                                                                                                                                                                                                                                                                                                                                                                                                                                                                                                                                                                                                                                                                                                                                                                                                                                                                                                                                                                                                                                    |
|                                                                                                                                                                                                                                                                                                                                                                                                                                                                                                                                                                                                                                                                                                                                                                                                                                                                                                                                                                                                                                                                                                                                                                                                    |
| 2,167 SF 1,47                                                                                                                                                                                                                                                                                                                                                                                                                                                                                                                                                                                                                                                                                                                                                                                                                                                                                                                                                                                                                                                                                                                                                                                      |
|                                                                                                                                                                                                                                                                                                                                                                                                                                                                                                                                                                                                                                                                                                                                                                                                                                                                                                                                                                                                                                                                                                                                                                                                    |
|                                                                                                                                                                                                                                                                                                                                                                                                                                                                                                                                                                                                                                                                                                                                                                                                                                                                                                                                                                                                                                                                                                                                                                                                    |
|                                                                                                                                                                                                                                                                                                                                                                                                                                                                                                                                                                                                                                                                                                                                                                                                                                                                                                                                                                                                                                                                                                                                                                                                    |
|                                                                                                                                                                                                                                                                                                                                                                                                                                                                                                                                                                                                                                                                                                                                                                                                                                                                                                                                                                                                                                                                                                                                                                                                    |