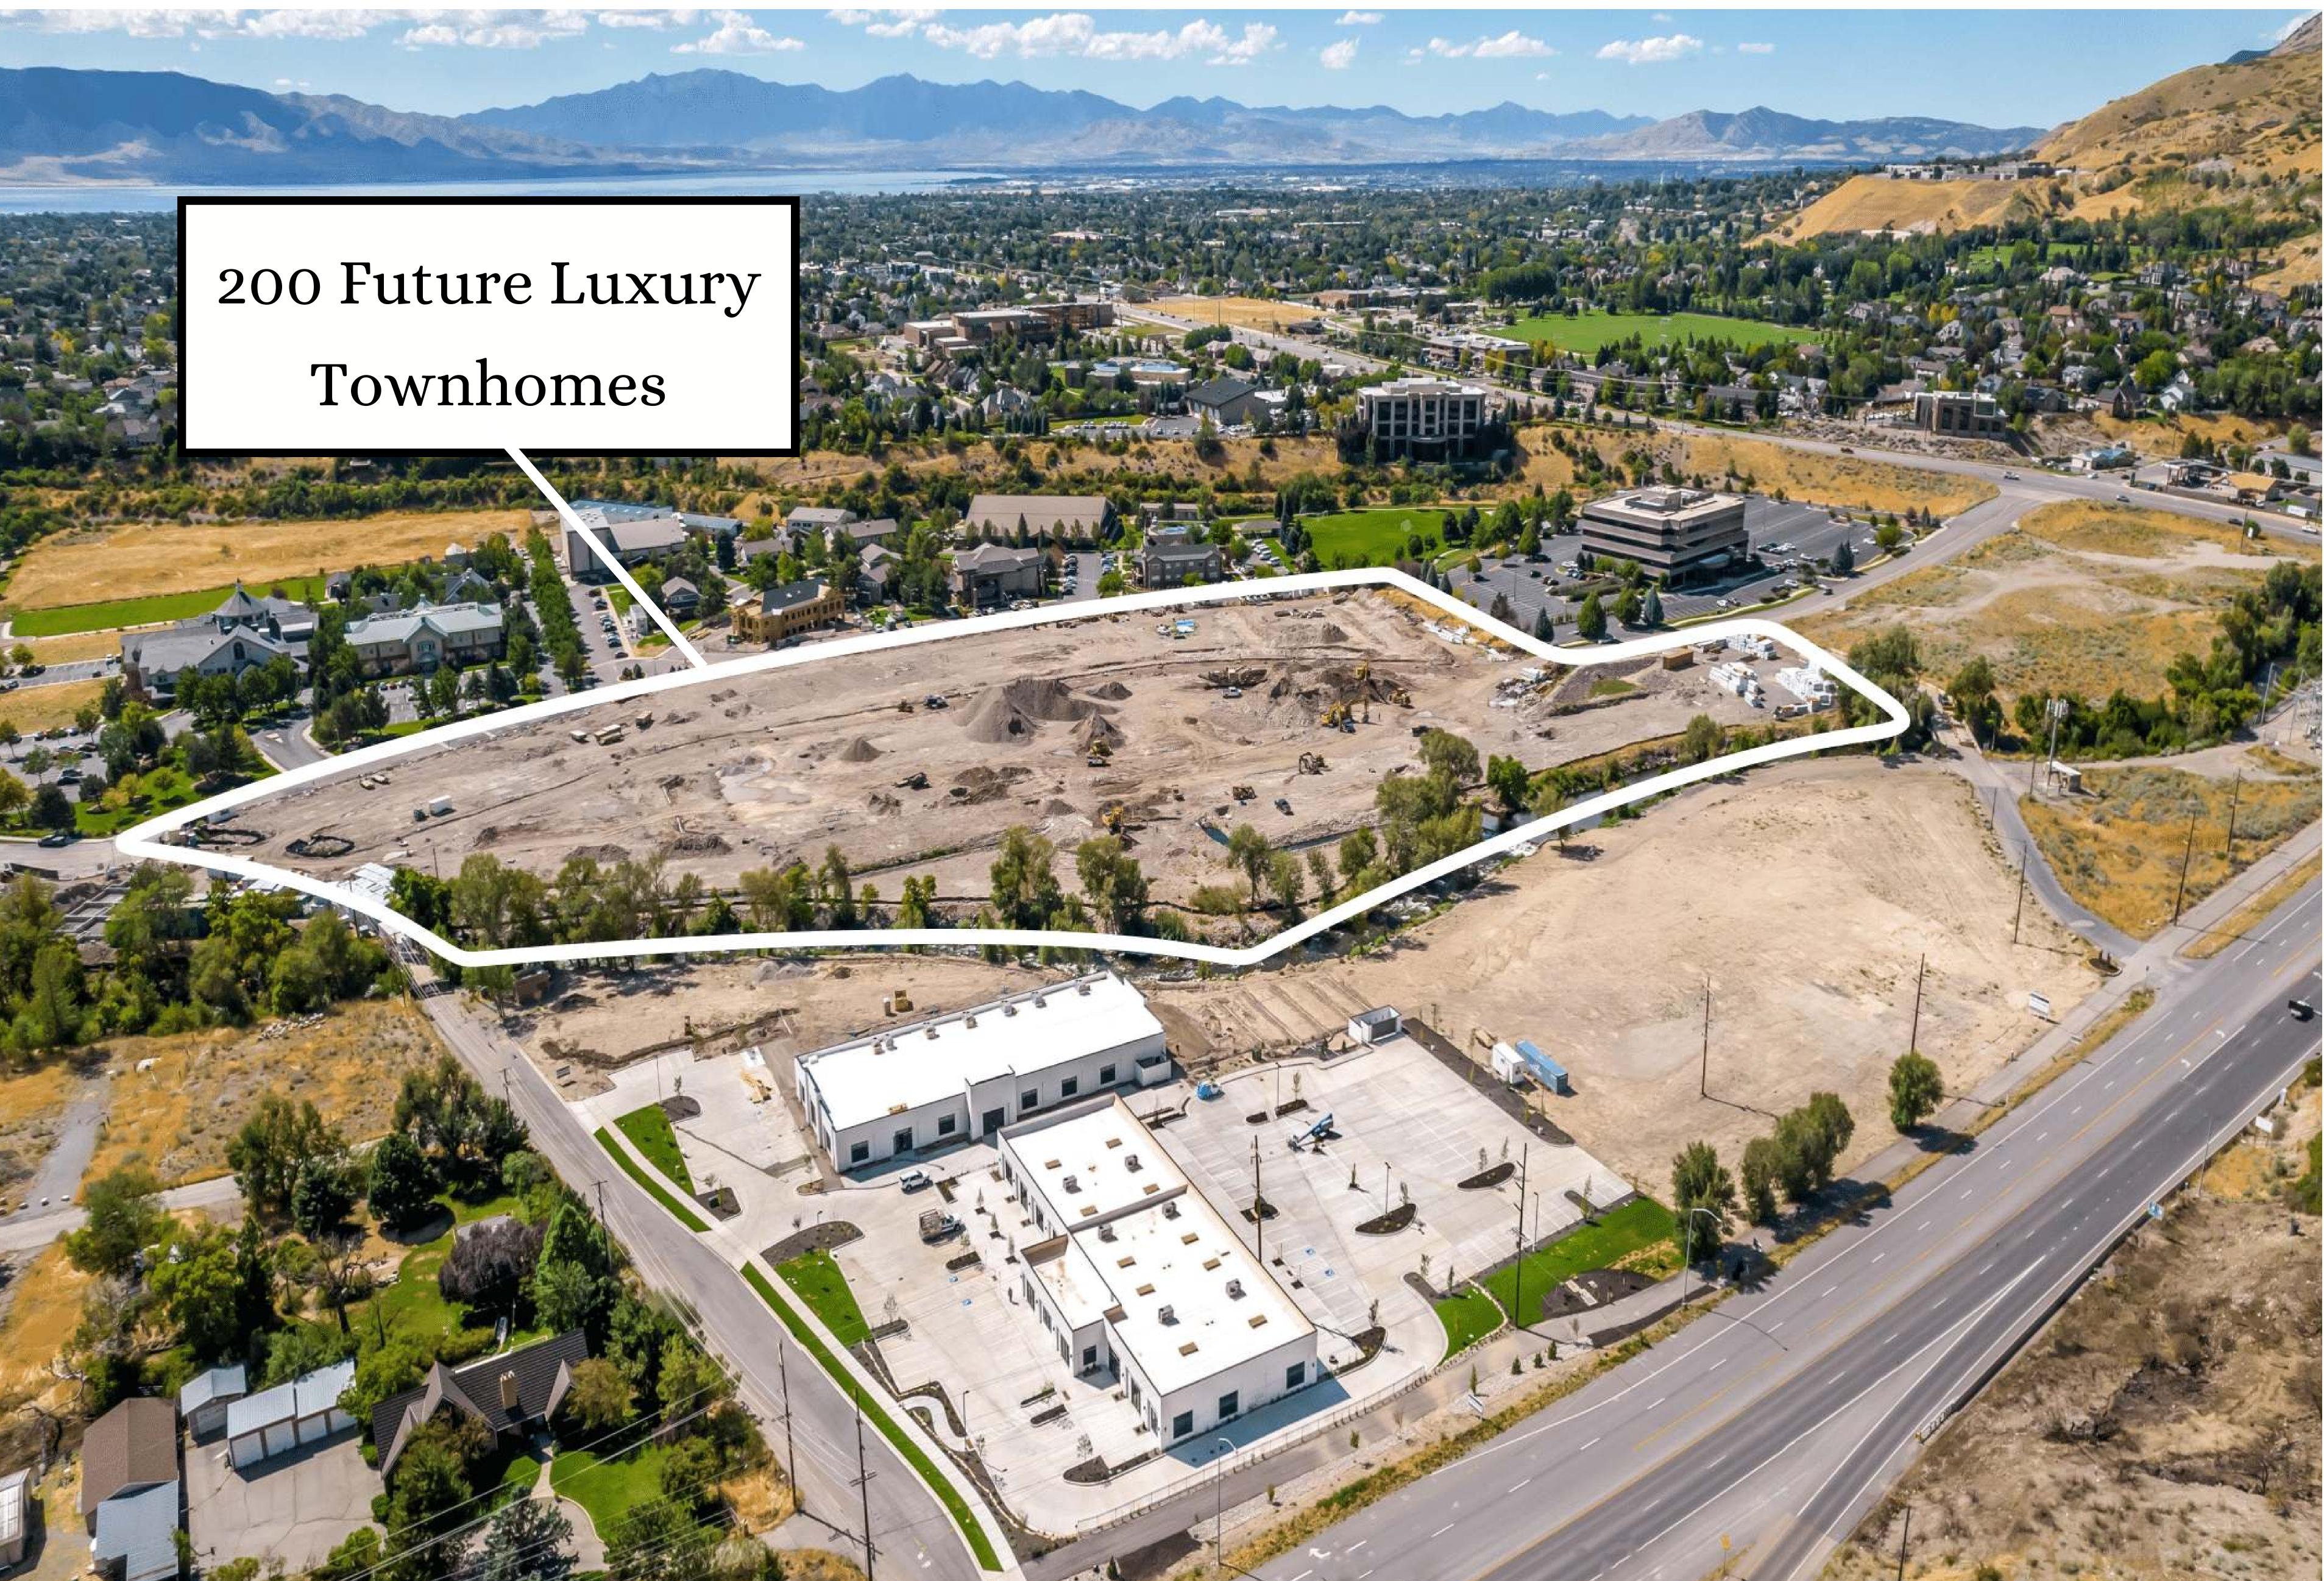

## ABOUT

Welcome to Provo's Premier, Lifestyle Retail Space!

Discover an exceptional retail opportunity with breathtaking mountain views at the gateway to Provo Canyon. Perfectly situated next to the Provo River and Provo River Parkway Trail, this property offers a stunning and prestigious setting for businesses seeking an unparalleled address.

Located on University Avenue, our building ensures maximum visibility and convenience. Enhanced access with a new traffic light at the project entrance provides seamless access for customers and clients. Whether you are a retail shop, restaurant, or service provider, our versatile units are designed to cater to various commercial needs. The Hollywood Regency design offers a sophisticated and professional environment, perfect for elevating your brand.

The building features ample parking for your customers' convenience and is directly adjacent to a high-end event and reception center ensuring a steady stream of potential customers. Additionally, tenants will benefit from increased exposure with a new residential project underway on adjacent parcels.

### 200 Future Luxury Townhomes