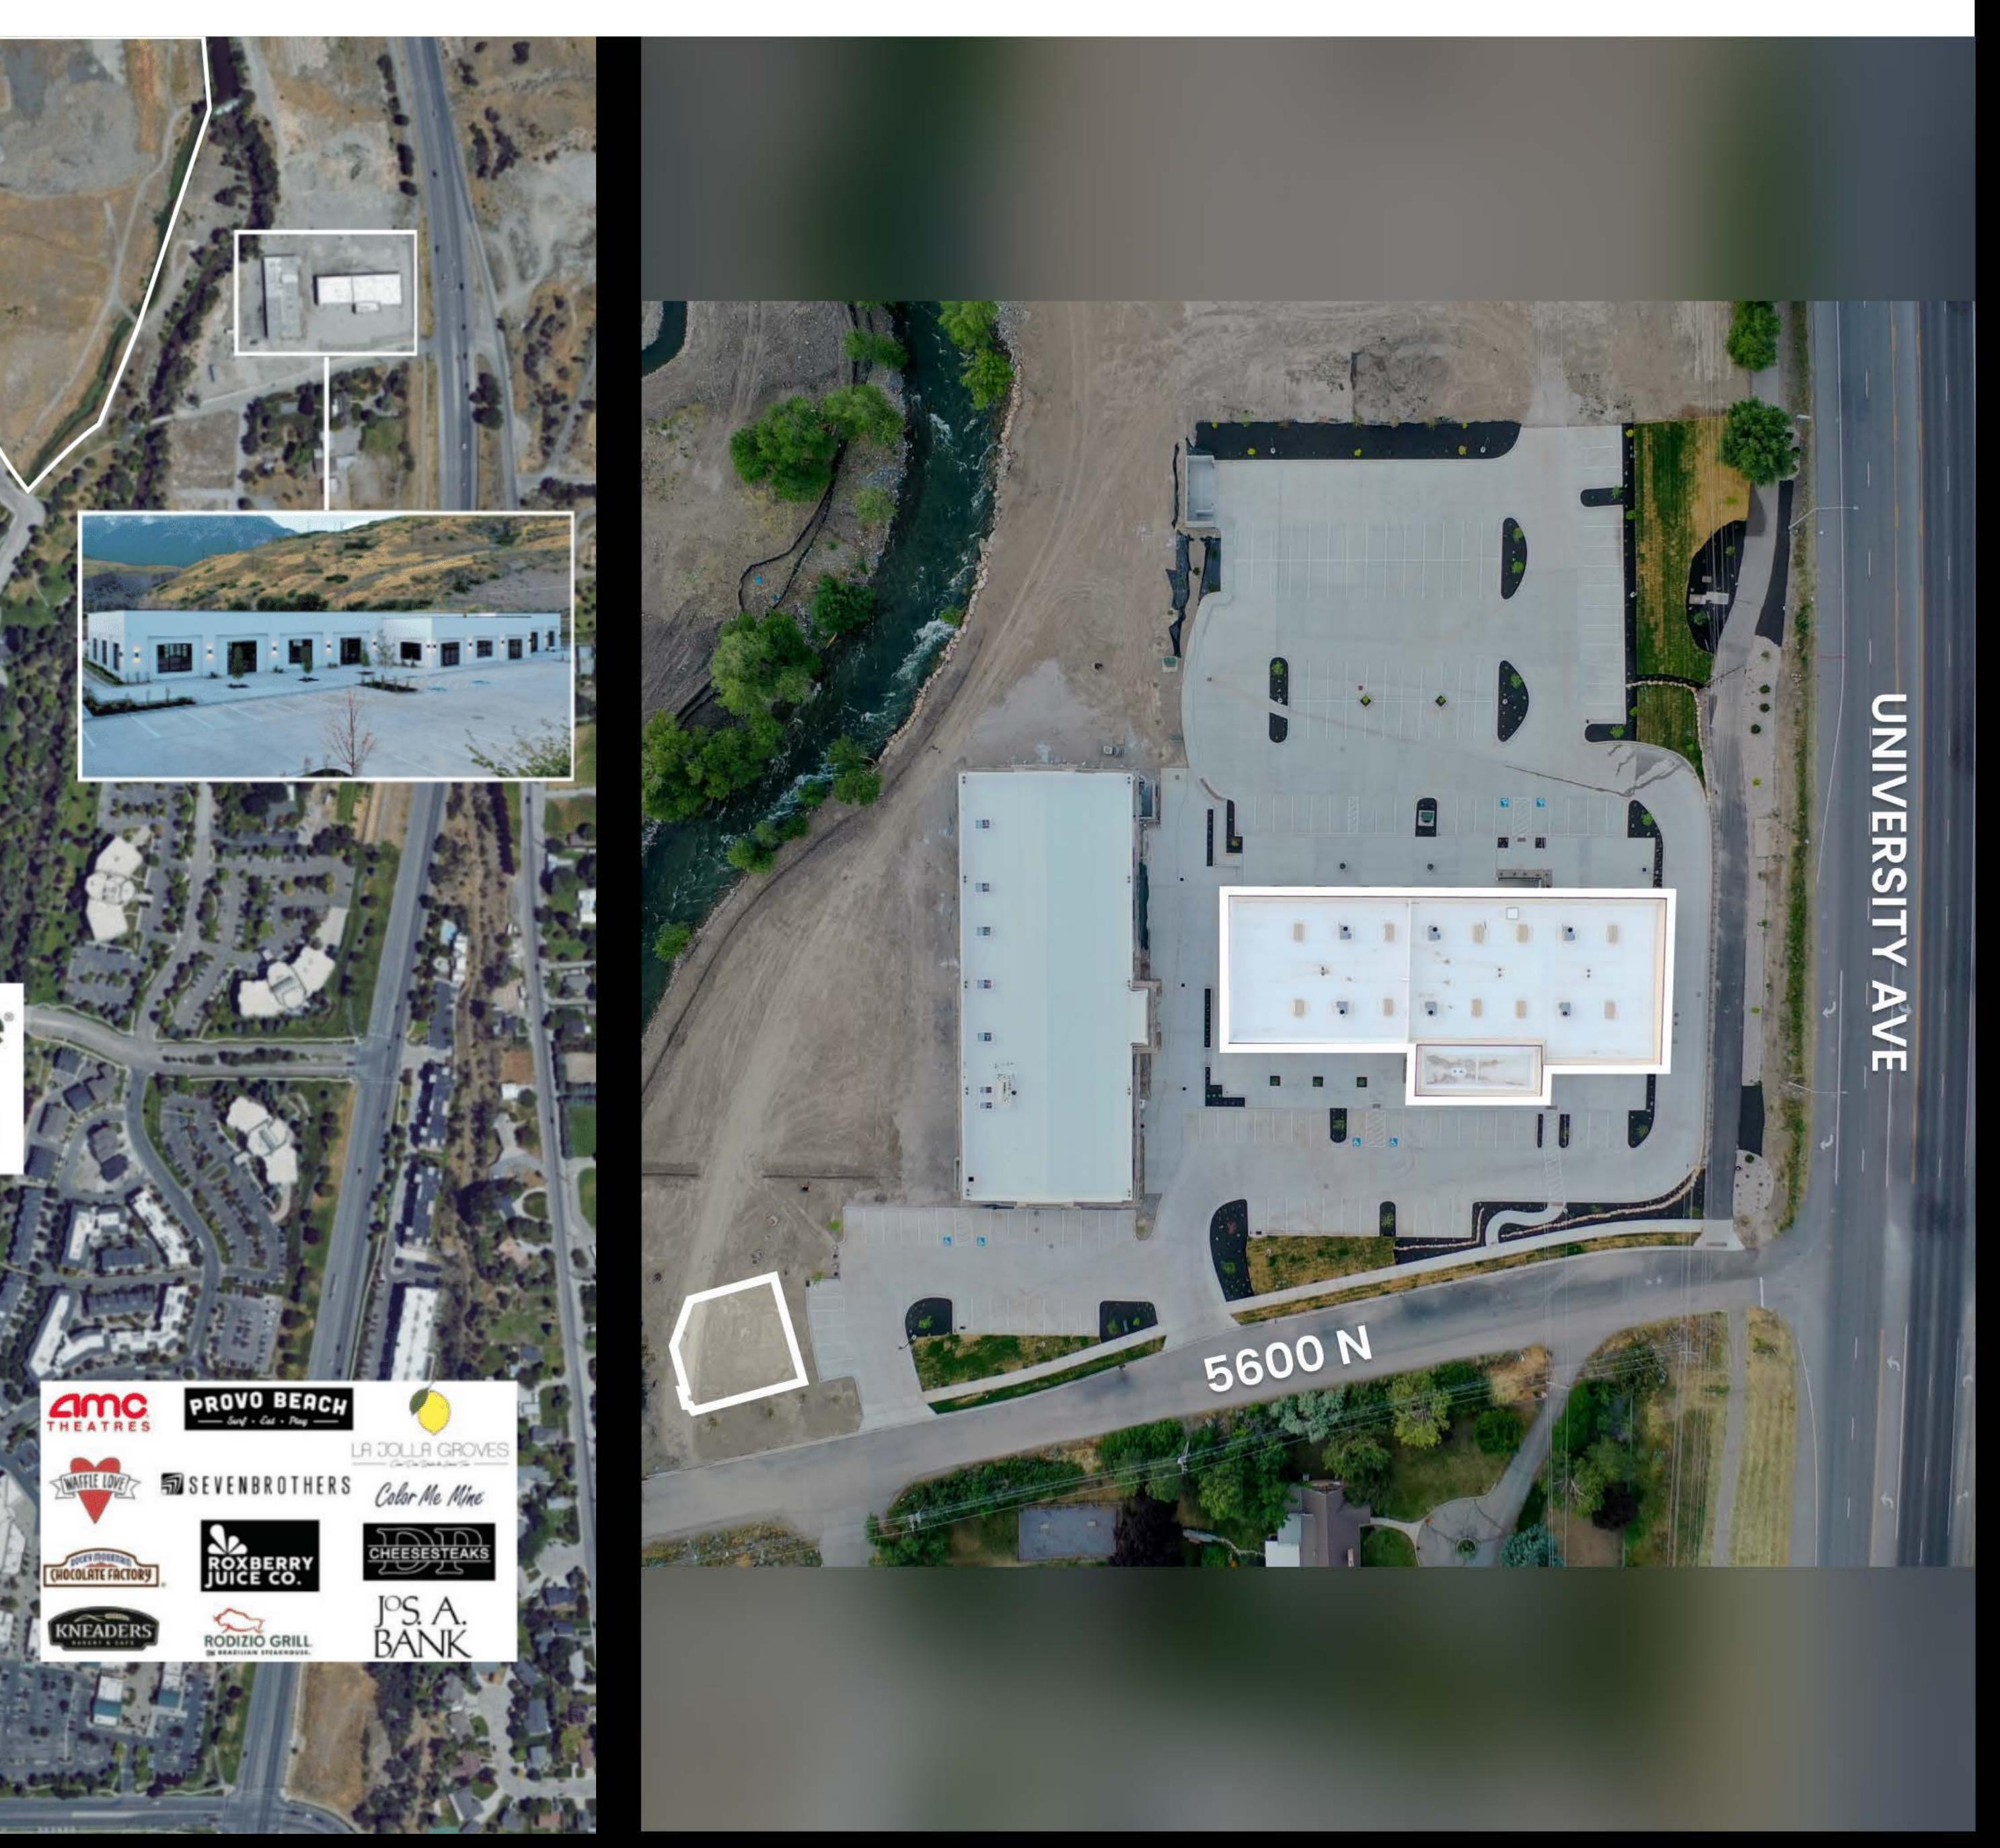

## ABOUT

Welcome to Provo's Premier, Lifestyle Retail Space!

Discover an exceptional retail opportunity with breathtaking mountain views at the gateway to Provo Canyon. Perfectly situated next to the Provo River and Provo River Parkway Trail, this property offers a stunning and prestigious setting for businesses seeking an unparalleled address.

Located on University Avenue, our building ensures maximum visibility and convenience. Enhanced access with a new traffic light at the project entrance provides seamless access for customers and clients. Whether you are a retail shop, restaurant, or service provider, our versatile units are designed to cater to various commercial needs. The Hollywood Regency design offers a sophisticated and professional environment, perfect for elevating your brand.

The building features ample parking for your customers' convenience and is directly adjacent to a high-end event and reception center ensuring a steady stream of potential customers. Additionally, tenants will benefit from increased exposure with a new residential project underway on adjacent parcels.

Enjoy the tranquility and natural beauty of the Provo River while being just minutes away from major roads. Unlike crowded commercial areas, our property provides a spacious and serene atmosphere, combining convenience with nature's tranquility.

AREA MAP

### 200 Future Luxury Townhomes

# 200 Future Luxury Townhomes