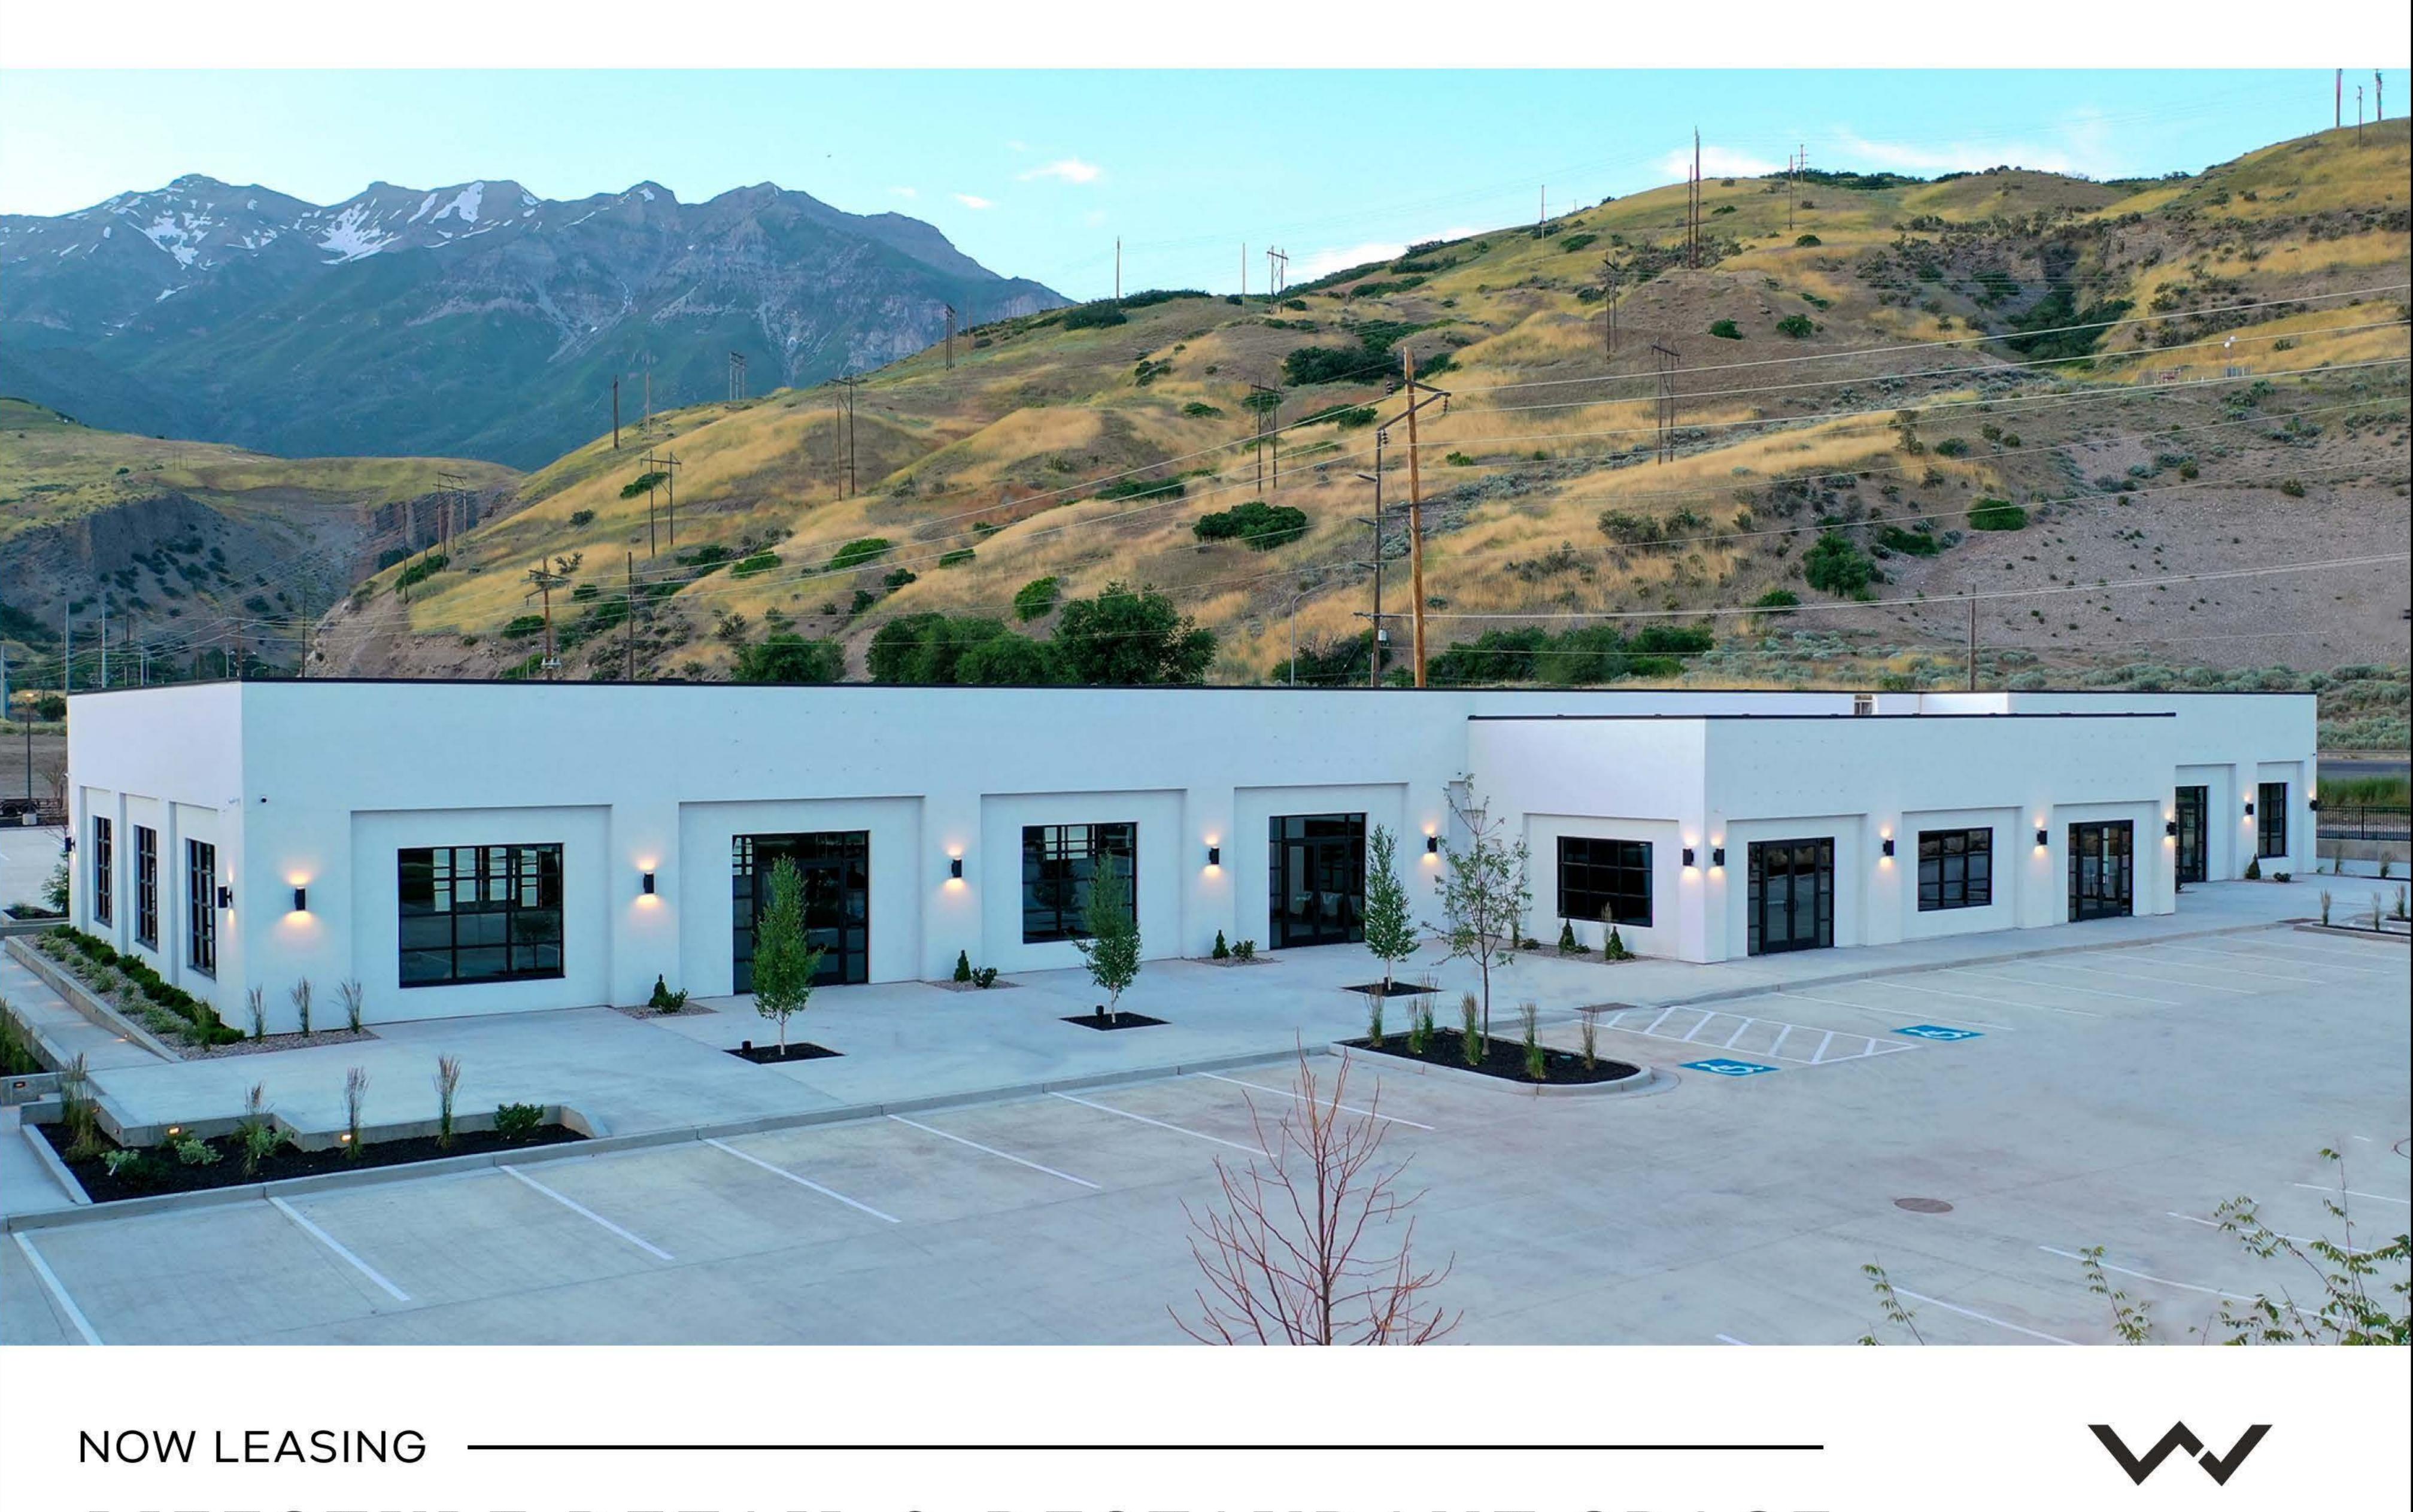

# LIFESTYLE RETAIL & RESTAURANT SPACE

# 5609 N UNIVERSITY AVE PROVO, UTAH ———

## ABOUT

Welcome to Provo's Premier, Lifestyle Retail Space!

Discover an exceptional retail opportunity with breathtaking mountain views at the gateway to Provo Canyon. Perfectly situated next to the Provo River and Provo River Parkway Trail, this property offers a stunning and prestigious setting for businesses seeking an unparalleled address.

Located on University Avenue, our building ensures maximum visibility and convenience. Enhanced access with a new traffic light at the project entrance provides seamless access for customers and clients. Whether you are a retail shop, restaurant, or service provider, our versatile units are designed to cater to various commercial needs. The Hollywood Regency design offers a sophisticated and professional environment, perfect for elevating your brand.