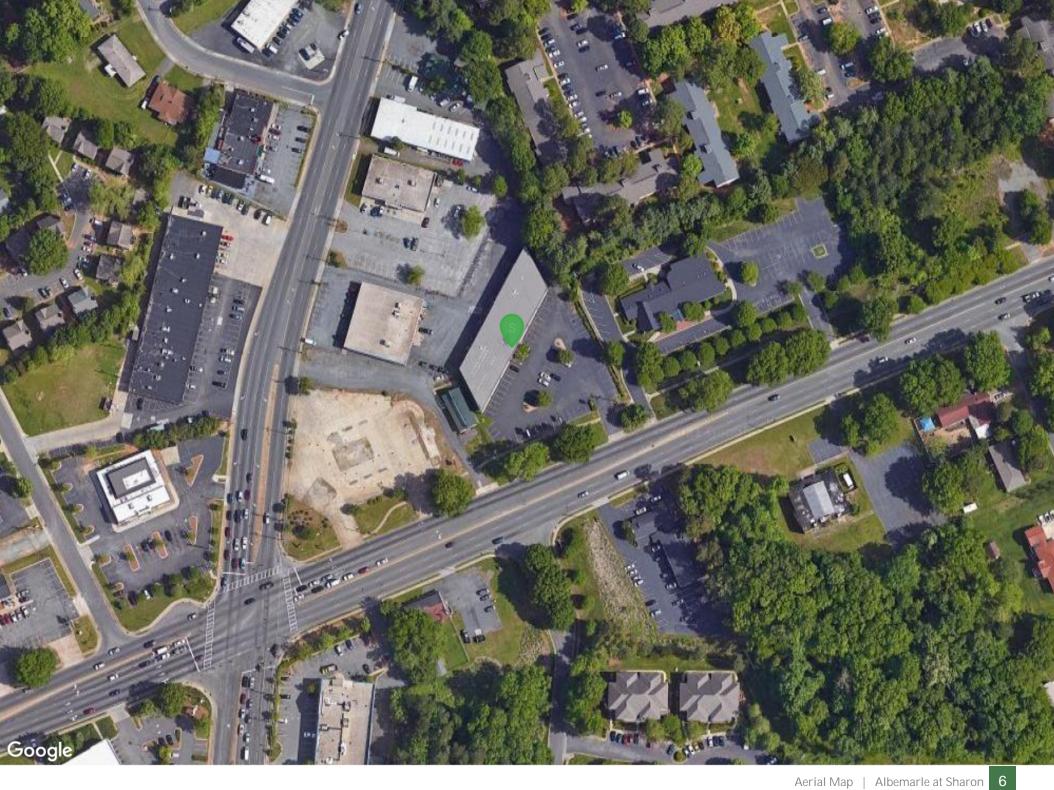

## About Albemarle at Sharon

 Albemarle at Sharon is located at the intersection of Albemarle Road and N. Sharon Amity Road in Charlotte, NC. The center consists of 26,682 square feet of retail and office space.