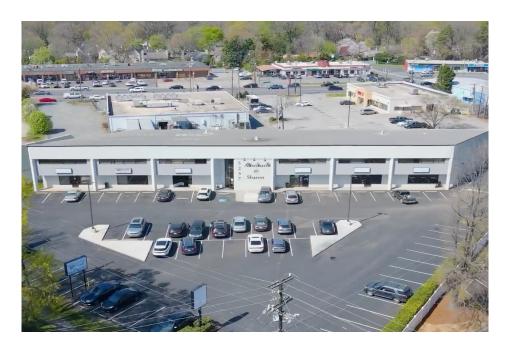

## About Albemarle at Sharon

 Albemarle at Sharon is located at the intersection of Albemarle Road and N. Sharon Amity Road in Charlotte, NC. The center consists of 26,682 square feet of retail and office space.