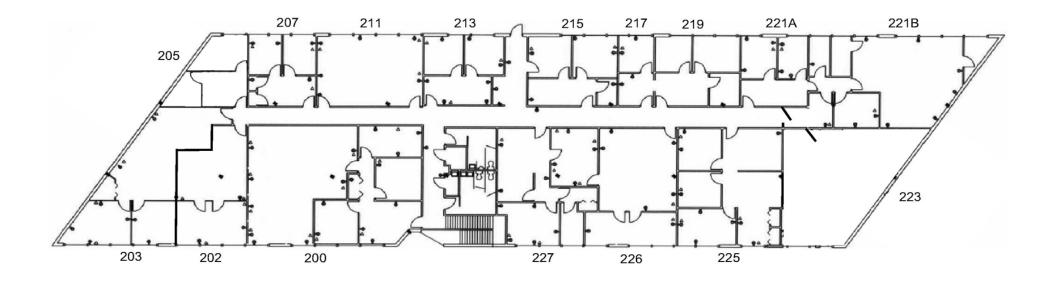

### Regional Map

| Unit List      |
|----------------|
| 217: 234 sf    |
| 219: 544 sf    |
| 221 A: 360 sf  |
| 221 B: 1139 sf |
| 223: 1036 sf   |
| 225: 1005 sf   |
| 226: 862 sf    |
| 227: 984 sf    |
|                |