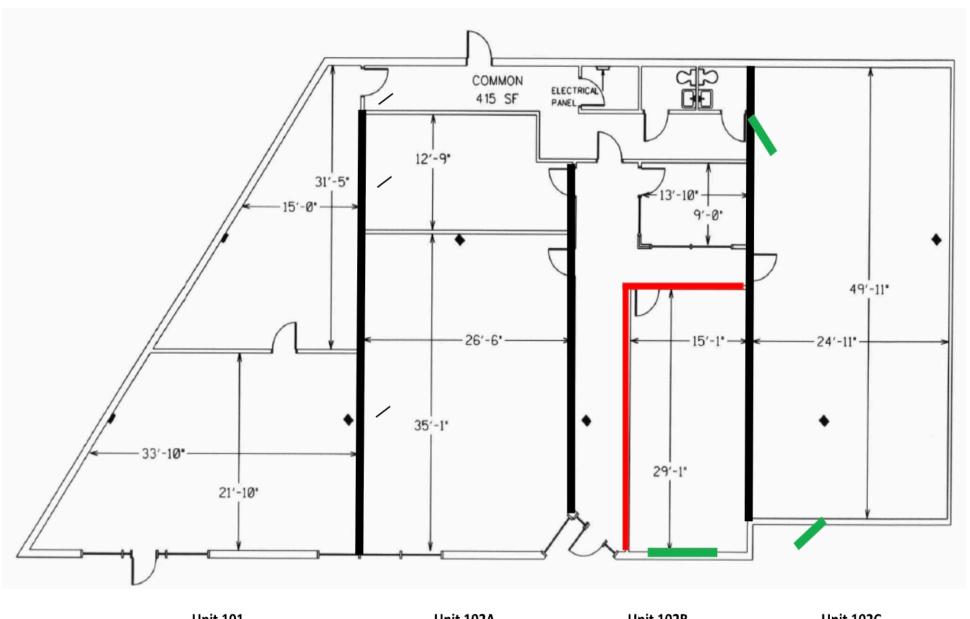

#### NUMBER OF HOUSEHOLDS

| <br>1.00 MILE | 3.00 MILE | 5.00 MILE |
|---------------|-----------|-----------|
| 5,622         | 45,111    | 108,226   |

| Suite Tenant | Floor | Square Feet  | Rent Per SF Lease Type<br>(Annual) | Notes                                                               |
|--------------|-------|--------------|------------------------------------|---------------------------------------------------------------------|
| 203 Occupied | 2     | +/- 999 SF   | \$18 Modified Gross                | 2nd floor office space. Monthly Rent \$1,499 (Available 4/1/2025)   |
| 102-B Vacant | 1     | +/- 1,257 SF | \$20 NNN (\$4.75/SF)               | Previous dance studio. Retail space on high traffic Albemarle Road. |

| Suite Tenant  | Floor | Square Feet  | Rent Per SF Lease Type<br>(Annual) | Notes                                                               |
|---------------|-------|--------------|------------------------------------|---------------------------------------------------------------------|
| 102-C Vacant  | 1     | +/- 1,386 SF | \$20 NNN (\$4.75/SF)               | Previous dance studio. Retail space on high traffic Albemarle Road. |
| 102-BC Vacant | 1     | +/- 2,643 SF | \$20 NNN (\$4.75/SF)               | Previous dance studio. Retail space on high traffic Albemarle Road. |

**Unit 101** Unit 102A Unit 102B Unit 102C

Kasandra Brew Blum One Alliance Companies Leasing Specialist (704) 765-4620

leasing@onealliancecompanies.com

Mark Quincy One Alliance Companies Broker (704) 765-4620 mark@onealliancecompanies.com