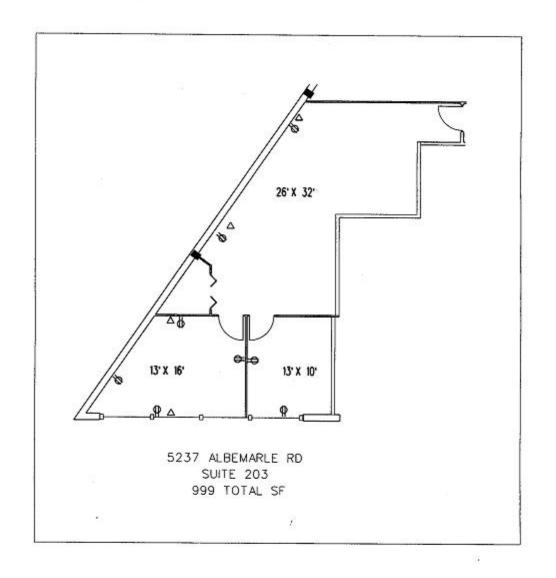

#### NUMBER OF HOUSEHOLDS

| <br>1.00 MILE | 3.00 MILE | 5.00 MILE |
|---------------|-----------|-----------|
| 5,622         | 45,111    | 108,226   |

| Suite Tenant | Floor | Square Feet  | Rent Per SF Lease Type<br>(Annual) | Notes                                                               |
|--------------|-------|--------------|------------------------------------|---------------------------------------------------------------------|
| 203 Occupied | 2     | +/- 999 SF   | \$18 Modified Gross                | 2nd floor office space. Monthly Rent \$1,499 (Available 4/1/2025)   |
| 102-B Vacant | 1     | +/- 1,257 SF | \$20 NNN (\$4.75/SF)               | Previous dance studio. Retail space on high traffic Albemarle Road. |