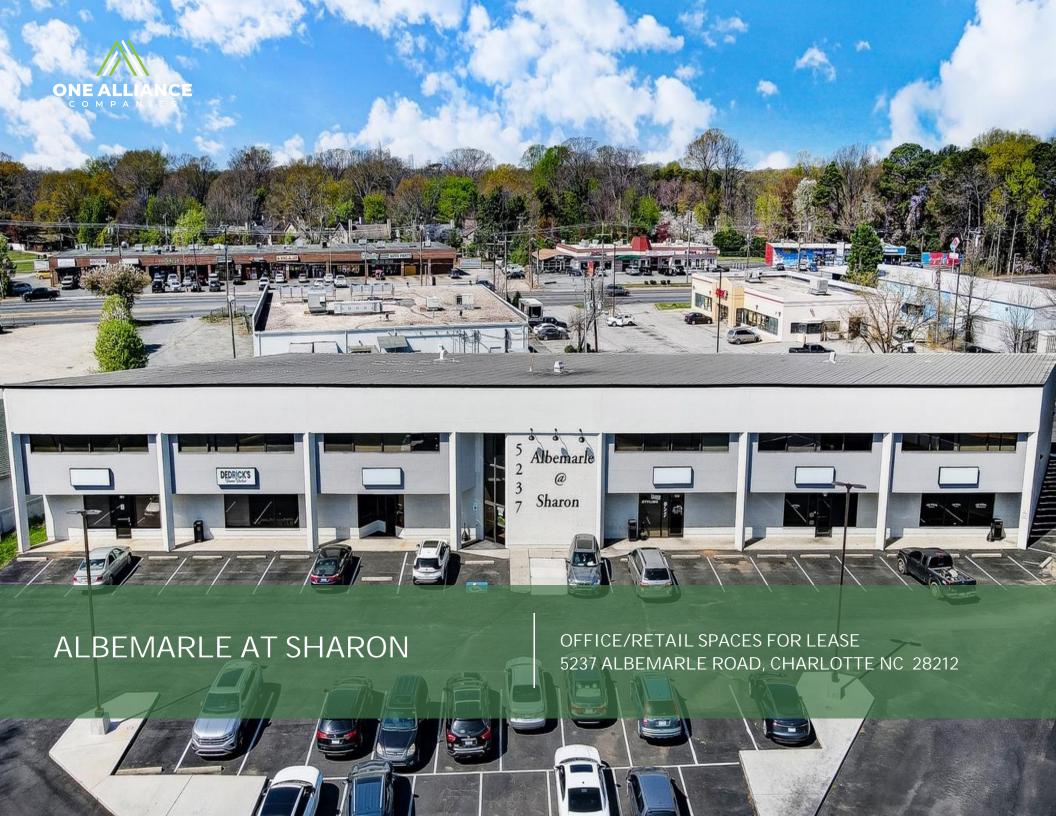

## THE PROPERTY

| Location     | 5237 Albemarle Road<br>Charlotte, NC 28212 |
|--------------|--------------------------------------------|
| County       | Mecklenburg                                |
| Cross Street | N. Sharon Amity Road                       |

## About Albemarle at Sharon

 Albemarle at Sharon is located at the intersection of Albemarle Road and N. Sharon Amity Road in Charlotte, NC. The center consists of 26,682 square feet of retail and office space.