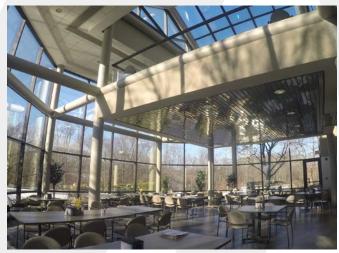

#### PROPERTY DETAILS

- 139,000 SF Class A building
- Three (3) story building
- Ownership, property management, day porter & security service on site
- Small, customizable pre-built co-working spaces available
- 555 spaces; Ratio 4:1000; reserved parking for key personnel
- Card-key access
- Digital interactive directory
- Glass atrium with seating
- 750 kW diesel backup generator
- Fiber optic connectivity available from multiple telecom providers
- Continuous window line
- Full-service cafeteria with seating on two (2) floors OPEN with WiFi service
- Pond/fountain & waterfall garden
- Wooded picnic area
- Walking distance to Marriott Hotel, Lifetime Fitness & Spa, Wegmansanchored shopping center
- Within 1 mile of Garden State Parkway
- Close proximity to I-287, NY State Thruway, Palisades Interstate Parkway
- Park Ridge/Montvale submarket offers diverse mix of restaurants, shops, hotels, and daycare centers