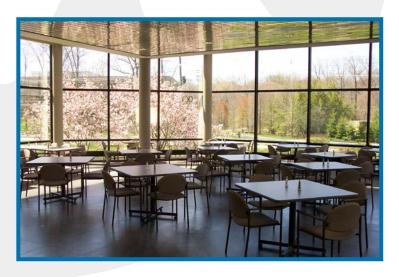

#### PROPERTY DETAILS

- 139,000 SF Class A building
- Three (3) story building
- Ownership, property management, day porter & security service on site
- Small, customizable pre-built co-working spaces available
- 555 spaces; Ratio 4:1000; reserved parking for key personnel
- Card-key access
- Digital interactive directory
- Glass atrium with seating
- 750 kW diesel backup generator
- Fiber optic connectivity available from multiple telecom providers
- Continuous window line
- Full-service cafeteria with seating on two (2) floors OPEN with WiFi service
- Pond/fountain & waterfall garden
- Wooded picnic area
- Walking distance to Marriott Hotel, Lifetime Fitness & Spa, Wegmansanchored shopping center
- Within 1 mile of Garden State Parkway
- Close proximity to I-287, NY State Thruway, Palisades Interstate Parkway
- Park Ridge/Montvale submarket offers diverse mix of restaurants, shops, hotels, and daycare centers