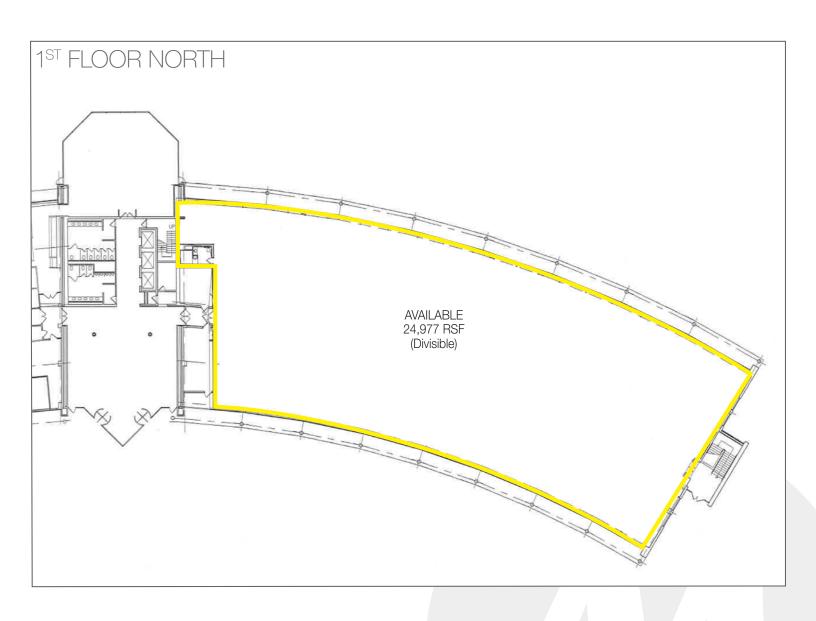

mizable pre-built co-working spaces available
- 555 spaces; Ratio 4:1000; reserved parking for key personnel
- Card-key access
- Digital interactive directory
- Glass atrium with seating
- 750 kW diesel backup generator
- Fiber optic connectivity available from multiple telecom providers
- Continuous window line
- Full-service cafeteria with seating on two (2) floors OPEN with WiFi service
- Pond/fountain & waterfall garden
- Wooded picnic area
- Walking distance to Marriott Hotel, Lifetime Fitness & Spa, Wegmansanchored shopping center
- Within 1 mile of Garden State Parkway
- Close proximity to I-287, NY State Thruway, Palisades Interstate Parkway
- Park Ridge/Montvale submarket offers diverse mix of restaurants, shops, hotels, and daycare centers





















### FLOOR PLANS





### FLOOR PLANS







## SUITE B PRE-BUILT FOR LEASE

# INDIVIDUAL OFFICES OR TEAM WORKSPACES

Ideal for individual professionals, the available offices within the remaining suite can be rented separately to provide privacy and a productive environment.

Alternatively, you can opt for a combination of offices/conference room to accommodate a small team. The offices offer ample space for collaboration, while the modern, fully-equipped conference rooms are perfect for meetings, presentations, and brainstorming sessions.

## DISCOVER VERSATILE OFFICE SPACES THAT CAN BE CUSTOMIZED TO FIT YOUR UNIQUE NEEDS.



### FLOOR PLANS











Andrew Somple, sion 201 488 5800 x151 asomple@naihanson.com Jessica Curry, ccim 201 488 5800 x199 jcurry@naihanson.com