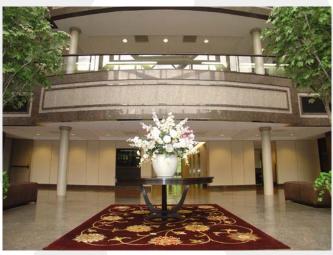

#### PROPERTY DETAILS

- 139,000 SF Class A building
- Three (3) story building
- Ownership, property management, day porter & security service on site
- Small, customizable pre-built co-working spaces available
- 555 spaces; Ratio 4:1000; reserved parking for key personnel
- Card-key access
- Digital interactive directory
- Glass atrium with seating
- 750 kW diesel backup generator
- Fiber optic connectivity available from multiple telecom providers
- Continuous window line
- Full-service cafeteria with seating on two (2) floors OPEN with WiFi service
- Pond/fountain & waterfall garden
- Wooded picnic area
- Walking distance to Marriott Hotel, Lifetime Fitness & Spa, Wegmansanchored shopping center
- Within 1 mile of Garden State Parkway
- Close proximity to I-287, NY State Thruway, Palisades Interstate Parkway
- Park Ridge/Montvale submarket offers diverse mix of restaurants, shops, hotels, and daycare centers