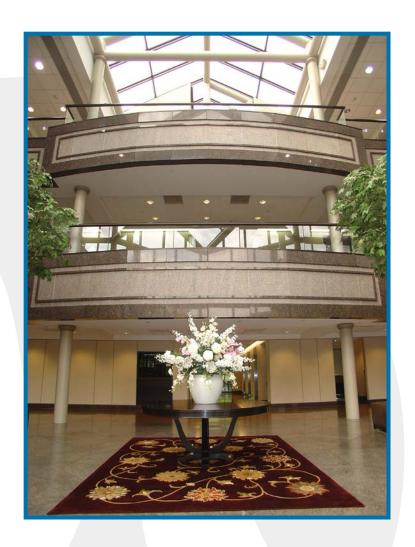

#### PROPERTY DETAILS

- 139,000 SF Class A building
- Three (3) story building
- Ownership, property management, day porter & security service on site
- Small, customizable pre-built co-working spaces available
- 555 spaces; Ratio 4:1000; reserved parking for key personnel
- Card-key access
- Digital interactive directory
- Glass atrium with seating
- 750 kW diesel backup generator
- Fiber optic connectivity available from multiple telecom providers
- Continuous window line
- Full-service cafeteria with seating on two (2) floors OPEN with WiFi service
- Pond/fountain & waterfall garden
- Wooded picnic area
- Walking distance to Marriott Hotel, Lifetime Fitness & Spa, Wegmansanchored shopping center
- Within 1 mile of Garden State Parkway
- Close proximity to I-287, NY State Thruway, Palisades Interstate Parkway
- Park Ridge/Montvale submarket offers diverse mix of restaurants, shops, hotels, and daycare centers