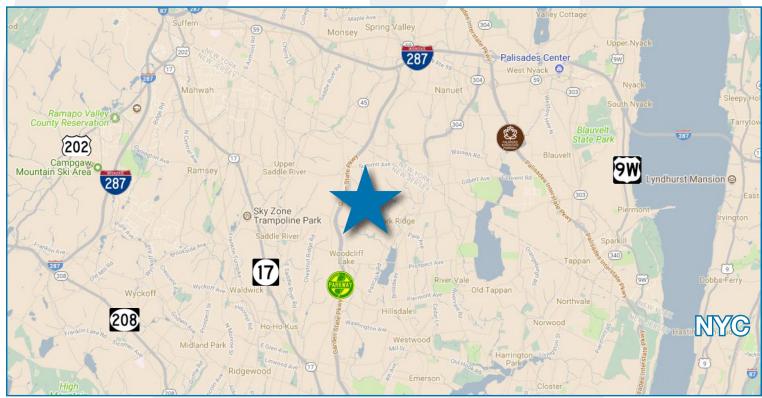

#### PROPERTY DETAILS

- 139,000 SF Class A building
- Three (3) story building
- Ownership, property management, day porter & security service on site
- Small, customizable pre-built co-working spaces available
- 555 spaces; Ratio 4:1000; reserved parking for key personnel
- Card-key access
- Digital interactive directory
- Glass atrium with seating
- 750 kW diesel backup generator
- Fiber optic connectivity available from multiple telecom providers
- Continuous window line
- Full-service cafeteria with seating on two (2) floors OPEN with WiFi service
- Pond/fountain & waterfall garden
- Wooded picnic area
- Walking distance to Marriott Hotel, Lifetime Fitness & Spa, Wegmansanchored shopping center
- Within 1 mile of Garden State Parkway
- Close proximity to I-287, NY State Thruway, Palisades Interstate Parkway
- Park Ridge/Montvale submarket offers diverse mix of restaurants, shops, hotels, and daycare centers