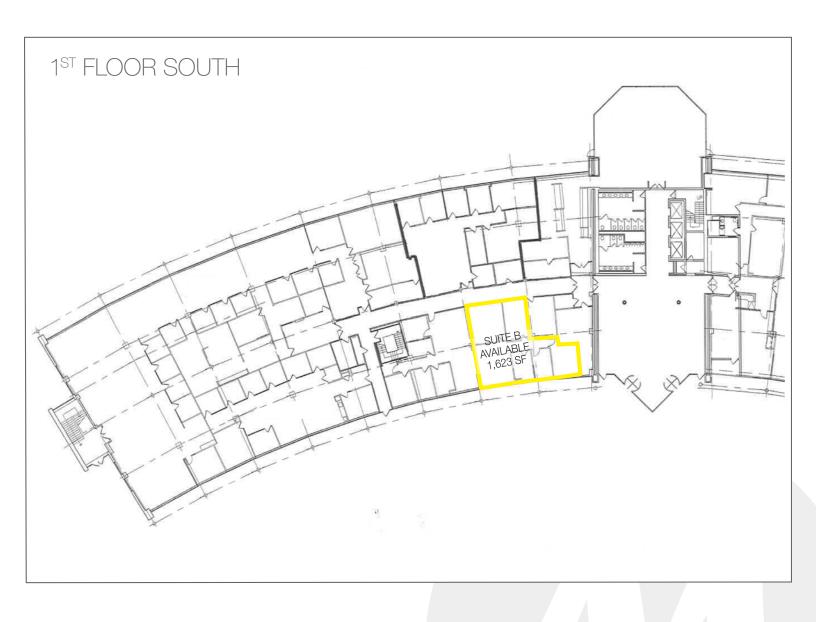

working spaces available
- 555 spaces; Ratio 4:1000; reserved parking for key personnel
- Card-key access
- Digital interactive directory
- Glass atrium with seating
- 750 kW diesel backup generator
- Fiber optic connectivity available from multiple telecom providers
- Continuous window line
- Full-service cafeteria with seating on two (2) floors OPEN with WiFi service
- Pond/fountain & waterfall garden
- Wooded picnic area
- Walking distance to Marriott Hotel, Lifetime Fitness & Spa, Wegmansanchored shopping center
- Within 1 mile of Garden State Parkway
- Close proximity to I-287, NY State Thruway, Palisades Interstate Parkway
- Park Ridge/Montvale submarket offers diverse mix of restaurants, shops, hotels, and daycare centers





















### FLOOR PLANS





### FLOOR PLANS







## SUITE B PRE-BUILT FOR LEASE

# INDIVIDUAL OFFICES OR TEAM WORKSPACES

Ideal for individual professionals, the available offices within the remaining suite can be rented separately to provide privacy and a productive environment.

Alternatively, you can opt for a combination of offices/conference room to accommodate a small team. The offices offer ample space for collaboration, while the modern, fully-equipped conference rooms are perfect for meetings, presentations, and brainstorming sessions.

## DISCOVER VERSATILE OFFICE SPACES THAT CAN BE CUSTOMIZED TO FIT YOUR UNIQUE NEEDS.



### FLOOR PLANS











Andrew Somple, sion 201 488 5800 x151 asomple@naihanson.com Jessica Curry, ccim 201 488 5800 x199 jcurry@naihanson.com