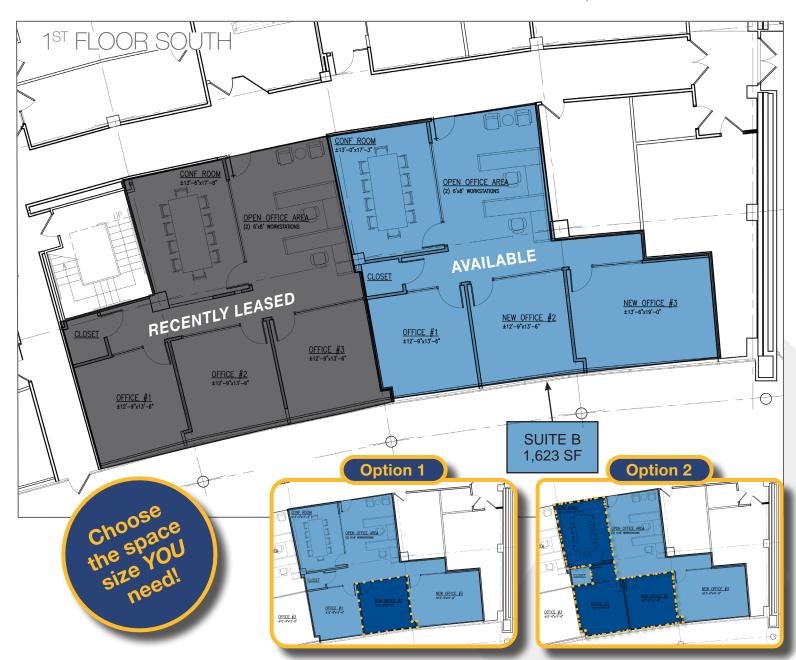

## SUITE B PRE-BUILT FOR LEASE

# INDIVIDUAL OFFICES OR TEAM WORKSPACES

Ideal for individual professionals, the available offices within the remaining suite can be rented separately to provide privacy and a productive environment.

Alternatively, you can opt for a combination of offices/conference room to accommodate a small team. The offices offer ample space for collaboration, while the modern, fully-equipped conference rooms are perfect for meetings, presentations, and brainstorming sessions.

## DISCOVER VERSATILE OFFICE SPACES THAT CAN BE CUSTOMIZED TO FIT YOUR UNIQUE NEEDS.