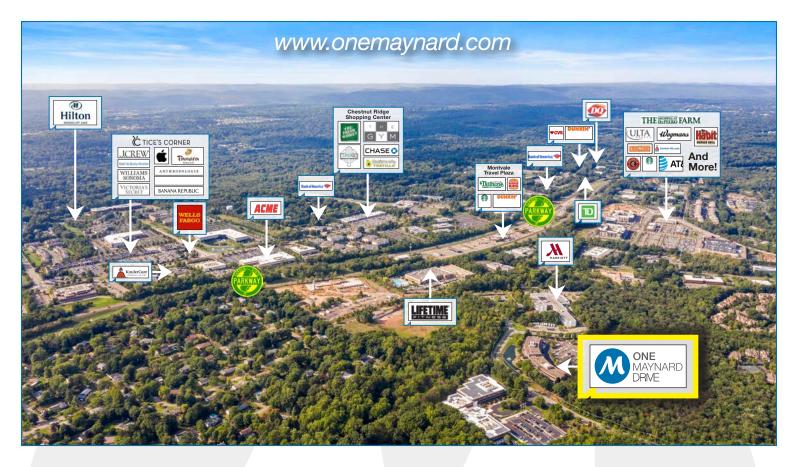

#### PROPERTY DETAILS

- 139,000 SF Class A building
- Three (3) story building
- Ownership, property management, day porter & security service on site
- Small, customizable pre-built co-working spaces available
- 555 spaces; Ratio 4:1000; reserved parking for key personnel
- Card-key access
- Digital interactive directory
- Glass atrium with seating
- 750 kW diesel backup generator
- Fiber optic connectivity available from multiple telecom providers
- Continuous window line
- Full-service cafeteria with seating on two (2) floors OPEN with WiFi service
- Pond/fountain & waterfall garden
- Wooded picnic area
- Walking distance to Marriott Hotel, Lifetime Fitness & Spa, Wegmansanchored shopping center
- Within 1 mile of Garden State Parkway
- Close proximity to I-287, NY State Thruway, Palisades Interstate Parkway
- Park Ridge/Montvale submarket offers diverse mix of restaurants, shops, hotels, and daycare centers