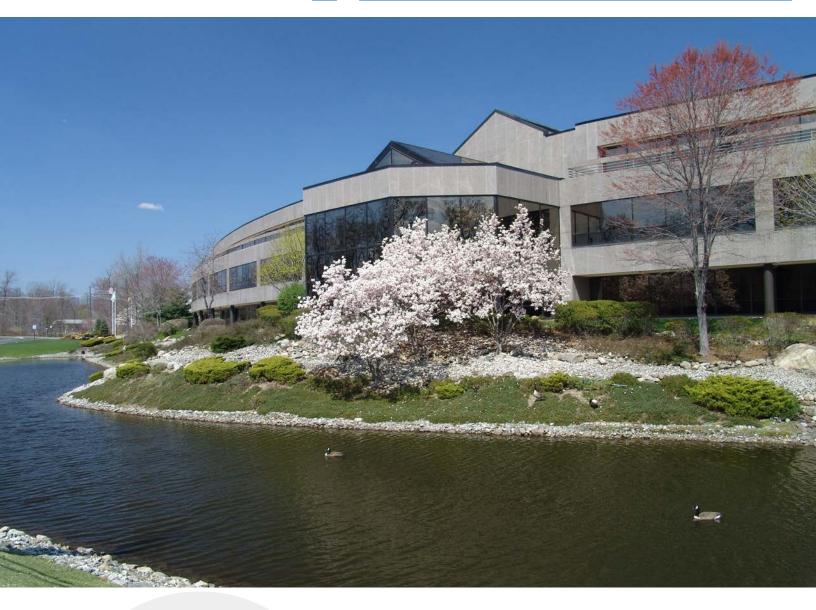

1,623 - 24,977 SF Available
150 - 1,623 SF Pre-Built Co-Working Space
Class A Office Building
Park-Like Setting

View Drone Tour of this building at www.onemaynard.com

#### PROPERTY DETAILS

- 139,000 SF Class A building
- Three (3) story building
- Ownership, property management, day porter & security service on site
- Small, customizable pre-built co-working spaces available
- 555 spaces; Ratio 4:1000; reserved parking for key personnel
- Card-key access
- Digital interactive directory
- Glass atrium with seating
- 750 kW diesel backup generator
- Fiber optic connectivity available from multiple telecom providers
- Continuous window line
- Full-service cafeteria with seating on two (2) floors OPEN with WiFi service
- Pond/fountain & waterfall garden
- Wooded picnic area
- Walking distance to Marriott Hotel, Lifetime Fitness & Spa, Wegmansanchored shopping center
- Within 1 mile of Garden State Parkway
- Close proximity to I-287, NY State Thruway, Palisades Interstate Parkway
- Park Ridge/Montvale submarket offers diverse mix of restaurants, shops, hotels, and daycare centers