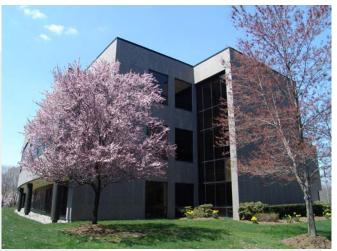

1,623 - 24,977 SF Available
150 - 1,623 SF Pre-Built Co-Working Space
Class A Office Building
Park-Like Setting

View Drone Tour of this building at www.onemaynard.com

#### PROPERTY DETAILS

- 139,000 SF Class A building
- Three (3) story building
- Ownership, property management, day porter & security service on site
- Small, customizable pre-built co-working spaces available
- 555 spaces; Ratio 4:1000; reserved parking for key personnel
- Card-key access
- Digital interactive directory
- Glass atrium with seating
- 750 kW diesel backup generator
- Fiber optic connectivity available from multiple telecom providers
- Continuous window line
- Full-service cafeteria with seating on two (2) floors OPEN with WiFi service
- Pond/fountain & waterfall garden
- Wooded picnic area
- Walking distance to Marriott Hotel, Lifetime Fitness & Spa, Wegmansanchored shopping center
- Within 1 mile of Garden State Parkway
- Close proximity to I-287, NY State Thruway, Palisades Interstate Parkway
- Park Ridge/Montvale submarket offers diverse mix of restaurants, shops, hotels, and daycare centers