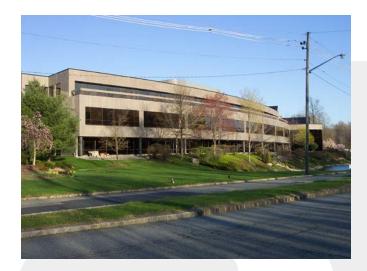

1,623 - 24,977 SF Available
150 - 1,623 SF Pre-Built Co-Working Space
Class A Office Building
Park-Like Setting

View Drone Tour of this building at www.onemaynard.com

#### PROPERTY DETAILS

- 139,000 SF Class A building
- Three (3) story building
- Ownership, property management, day porter & security service on site
- Small, customizable pre-built co-working spaces available
- 555 spaces; Ratio 4:1000; reserved parking for key personnel
- Card-key access
- Digital interactive directory
- Glass atrium with seating
- 750 kW diesel backup generator
- Fiber optic connectivity available from multiple telecom providers
- Continuous window line
- Full-service cafeteria with seating on two (2) floors OPEN with WiFi service
- Pond/fountain & waterfall garden
- Wooded picnic area
- Walking distance to Marriott Hotel, Lifetime Fitness & Spa, Wegmansanchored shopping center
- Within 1 mile of Garden State Parkway
- Close proximity to I-287, NY State Thruway, Palisades Interstate Parkway
- Park Ridge/Montvale submarket offers diverse mix of restaurants, shops, hotels, and daycare centers