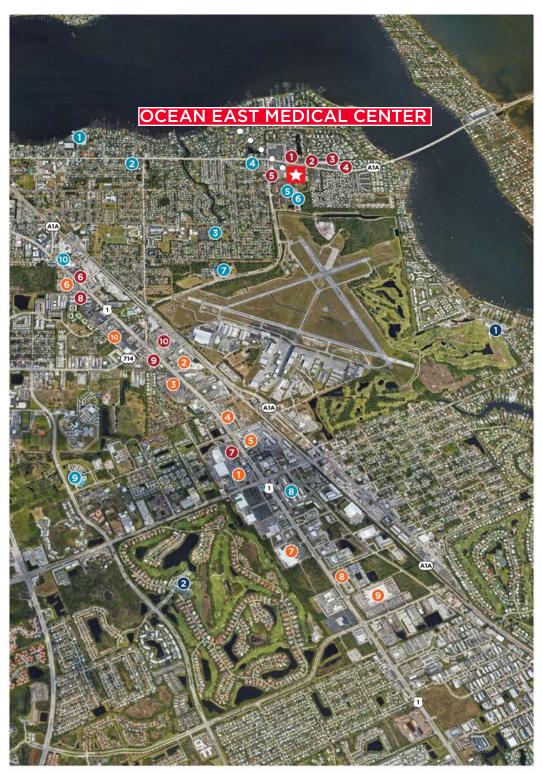

# **AREA AMENITIES**

#### RESTAURANTS

#### 1 SUBWAY

- 2 CARMELAS BRICK OVEN PIZZA
- 3 RAMEN HANA SUSHI
- 4 CARSONS TAVERN
- 5 EAST OCEAN PUB
- 6 BERRY FRESH CAFE
- 7 CHICK-FIL-A
- 8 OCEAN REPUBLIC BREWING
- 9 STARBUCKS
- 10 BONEFISH GRILL

#### RETAILS

- 1 THE HOME DEPOT
- 2 T.J MAXX
- **3** REGENCY SQUARE SHOPPING CENTER
- 4 WALLACE CHRYSLER JEEP DODGE RAM
- 5 B&A FLEA MARKET STUART
- 6 ABC FINE WINE & SPIRITS
- 7 LOWE'S HOME IMPROVEMENT
- 8 ALDI
- 9 WALMART SUPERCENTER
- 10 GOODWILL STUART CENTER

#### HOSPITALITY

- 1 CLEVELAND CLINIC MARTIN NORTH HOSPITAL
- 2 STUART PEDIATRIC DENTISTRY
- 3 ST. JOSEPH CATHOLIC CHURCH
- 4 HARBOR BAY FLORIST & EVENTS
- 5 ATHENA PLASTIC SURGERY
- 6 WHOLELIFE DIRECT PRIMARY CARE7 YMCA OF THE TREASURE COAST
- 8 COMFORT SUITES STUART HUTCHINSON ISLAND
- 9 SAILFISH SPLASH WATERPARK
- 10 PUBLIC STORAGE

#### **GOLF COURSES**

SAILFISH SANDS GOLF COURSE
 WILOUGHBY GOLF CLUB

#### **30+** RETAIL OPTIONS within 1 mile

5+ HOTELS/RESORTS within 3 mile