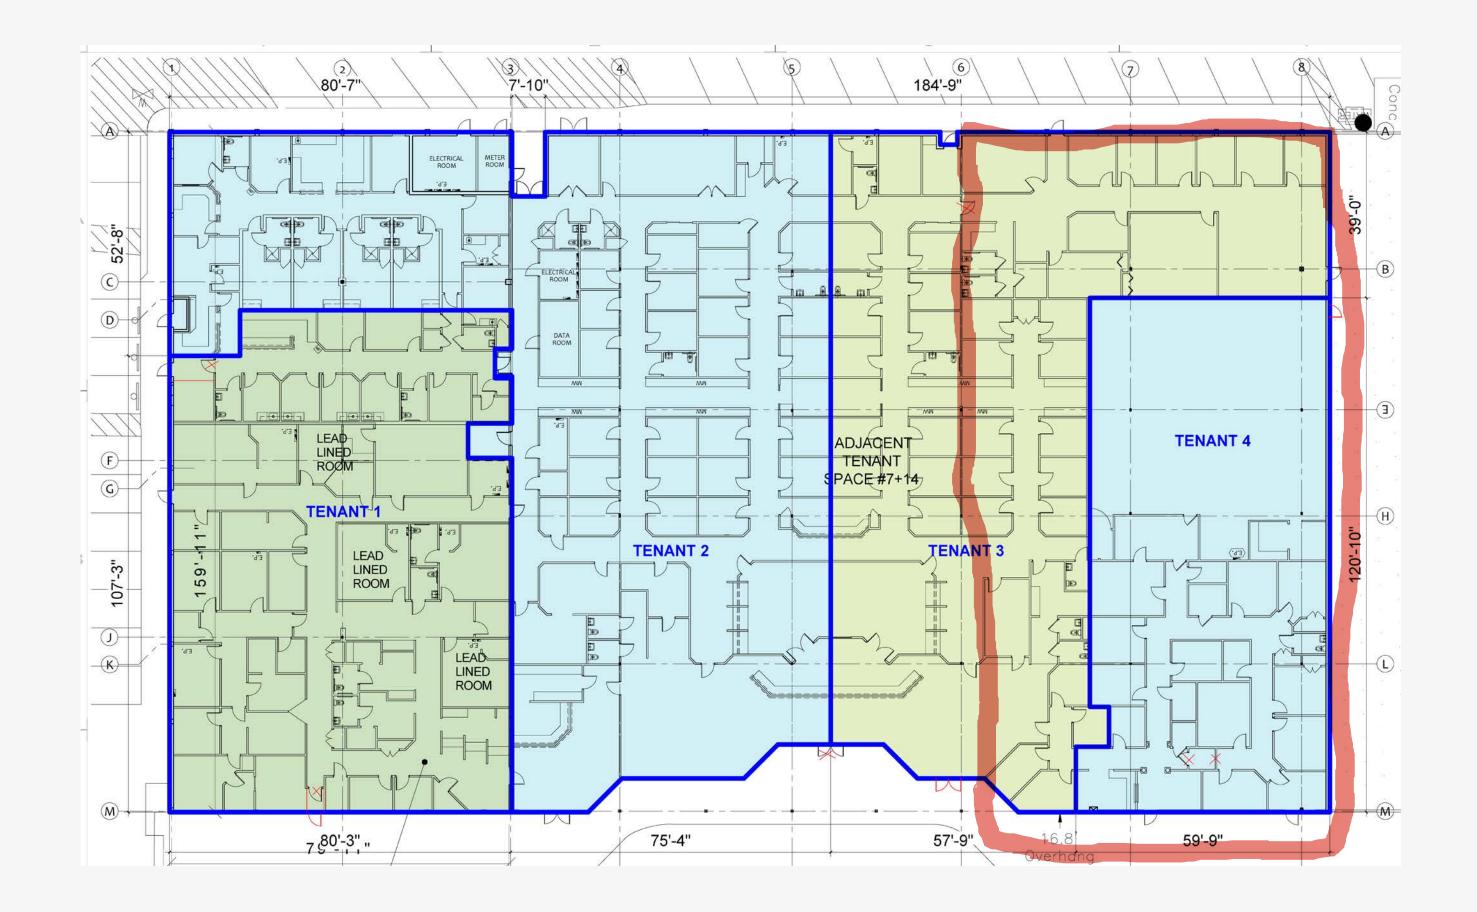

FLORIDA HEALTHCARE ADVISORY PRACTICE *PRESENTS:* **MEDICAL** | LEASE OPPORTUNITY | ±32,778 SF

# 23000 SE OCEAN BLVD stuart, FL 34996 OCEAN EAST MEDICAL CENTER







# **PROPERTY HIGHLIGHTS**

- ±8,000 SF ±32,778 SF
- 2ND GENERATION BUILT OUT MEDICAL SPACE
- COVERED PATIENT PICK UP AND DROP OFF AREA
- PYLON & MONUMENT SIGNAGE AVAILABLE
- AMPLE PARKING AT 4.50:1,000 SF
- PROXIMITY TO CLEVELAND CLINIC MARTIN NORTH HOSPITAL
- LOCATED IN PROMINENT OCEAN EAST CENTER WITH NATIONAL RETAILERS: FRESH MARKET, UPS, WALGREEN'S, AND STARBUCKS COFFEE (COMING SOON)



PROPER DESIGN AND FLOW OF SPACE

ENHANCED PATIENT

EXPERIENCE

INTEGRATED

HEALTHCARE

DELIVERY



# **FLOORPLAN**



# **OPTION 2 OCEAN EAST MEDICAL CENTER**

# **AREA AMENITIES**



#### RESTAURANTS

#### 1 SUBWAY

- 2 CARMELAS BRICK OVEN PIZZA
- 3 RAMEN HANA SUSHI
- 4 CARSONS TAVERN
- 5 EAST OCEAN PUB
- 6 BERRY FRESH CAFE
- 7 CHICK-FIL-A
- 8 OCEAN REPUBLIC BREWING
- 9 STARBUCKS
- 10 BONEFISH GRILL

#### RETAILS

- 1 THE HOME DEPOT
- 2 T.J MAXX
- **3** REGENCY SQUARE SHOPPING CENTER
- 4 WALLACE CHRYSLER JEEP DODGE RAM
- 5 B&A FLEA MARKET STUART
- 6 ABC FINE WINE & SPIRITS
- 7 LOWE'S HOME IMPROVEMENT
- 8 ALDI
- 9 WALMART SUPERCENTER
- 10 GOODWILL STUART CENTER

#### HOSPITALITY

- 1 CLEVELAND CLINIC MARTIN NORTH HOSPITAL
- 2 STUART PEDIATRIC DENTISTRY
- 3 ST. JOSEPH CATHOLIC CHURCH
- 4 HARBOR BAY FLORIST & EVENTS
- 5 ATHENA PLASTIC SURGERY
- 6 WHOLELIFE DIRECT PRIMARY CARE7 YMCA OF THE TREASURE COAST
-