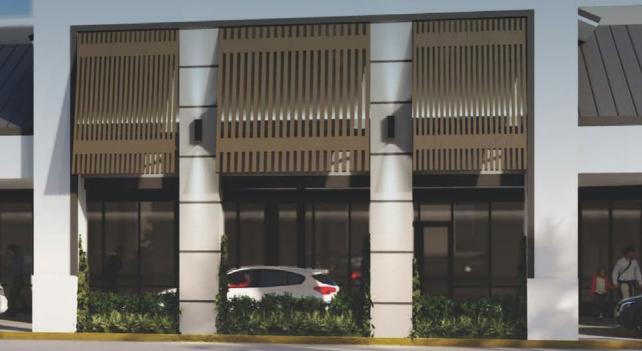

FLORIDA HEALTHCARE ADVISORY PRACTICE *PRESENTS:* **MEDICAL** | LEASE OPPORTUNITY | ±32,778 SF

# 23000 SE OCEAN BLVD stuart, FL 34996 OCEAN EAST MEDICAL CENTER

# **PROPERTY HIGHLIGHTS**

- ±8,000 SF ±32,778 SF
- 2ND GENERATION BUILT OUT MEDICAL SPACE
- COVERED PATIENT PICK UP AND DROP OFF AREA
- PYLON & MONUMENT SIGNAGE AVAILABLE
- AMPLE PARKING AT 4.50:1,000 SF
- PROXIMITY TO CLEVELAND CLINIC MARTIN NORTH HOSPITAL
- LOCATED IN PROMINENT OCEAN EAST CENTER WITH NATIONAL RETAILERS: FRESH MARKET, UPS, WALGREEN'S, AND STARBUCKS COFFEE (COMING SOON)