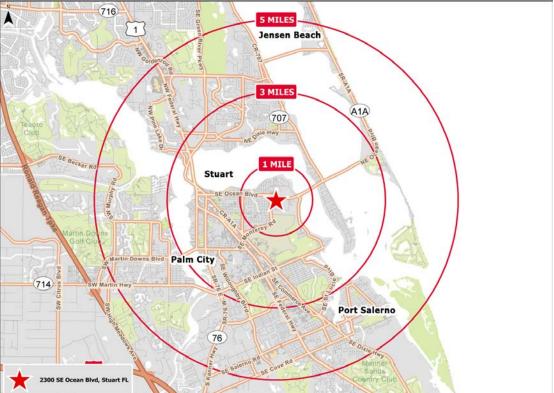

#### **30+** RETAIL OPTIONS within 1 mile

5+ HOTELS/RESORTS within 3 mile

### KEY STATISTICS

**5-MILE TOTAL POPULATION** 95,645

MEDIAN HOUSEHOLD INCOME \$72,359

TOTAL HOUSEHOLDS

COLLEGE EDUCATION OR HIGHER 28.0%

Amedian age: 51.9

OVER 55 YEARS OLD 41.8%