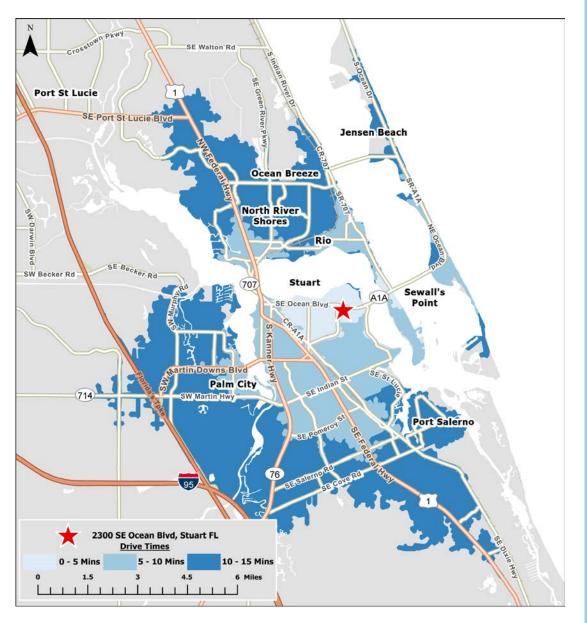

#### **30+** RETAIL OPTIONS within 1 mile

5+ HOTELS/RESORTS within 3 mile

### KEY STATISTICS

**5-MILE TOTAL POPULATION** 95,645

MEDIAN HOUSEHOLD INCOME \$72,359

TOTAL HOUSEHOLDS

COLLEGE EDUCATION OR HIGHER 28.0%

Amedian age: 51.9

OVER 55 YEARS OLD 41.8%