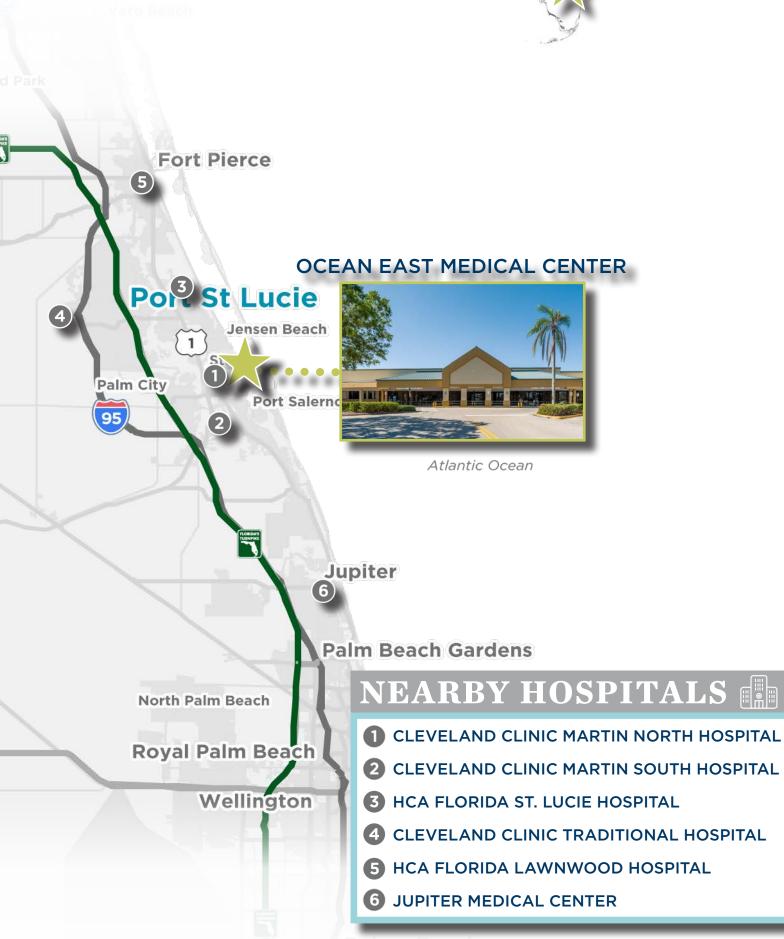

# **MEDICAL CENTERS TREASURE COAST**

#### **CLEVELAND CLINIC MARTIN NORTH HOSPITAL**

#### HCA FLORIDA ST. LUCIE HOSPITAL

Cleveland Clinic Florida is a nonprofit, multi-specialty healthcare provider that integrates clinical and hospital care with research and education. The Florida region now includes Cleveland Clinic Indian River Hospital, Cleveland Clinic Martin Health, and Cleveland Clinic Weston Hospital, with five hospitals and numerous outpatient centers in Broward, Palm Beach, Martin, St. Lucie and Indian River Counties. Cleveland Clinic Florida is regionally and nationally ranked for its expertise and care. The Florida region is an integral part of Cleveland Clinic in Ohio, where providing outstanding patient care is based upon the principles of cooperation, compassion and innovation. Physicians at Cleveland Clinic are experts in the treatment of complex conditions that are difficult to diagnose.

St. Lucie Medical Center is now HCA Florida St. Lucie Hospital. Our 207-bed hospital has been serving Florida's Treasure Coast community with quality care for more than 30 years. Our comprehensive healthcare facility offers a full range of services, including 24/7 emergency care in our senior-friendly emergency room (ER). We also provide a wide range of acute care services, including rehabilitation, obstetrics, inpatient and outpatient surgery and orthopedic care.