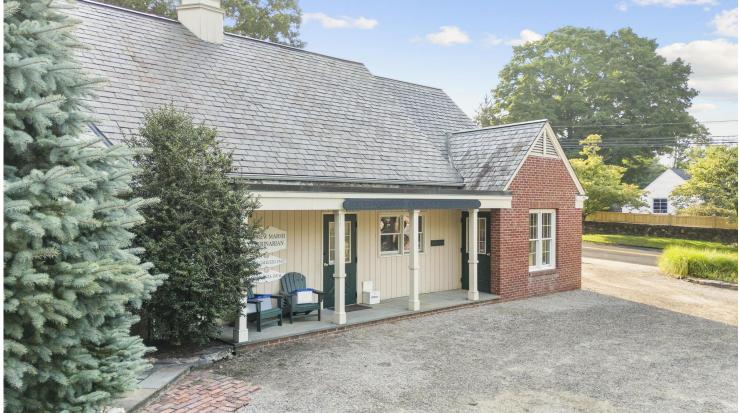

# PROPERTY FOR LEASE

186 Hillside Road Fairfield, CT 06824

Visit Our Website

### **PROPERTY OVERVIEW**

186 Hillside Road, Fairfield, CT 06824

Ideal professional office/retail space located in the Greenfield Hill section of Fairfield, CT

### **Property Facts**

- · Building Type: Office/Retail
- · Building Height: 2 Story

- · Year Build/Renovated: 2,745 SF
- · Parking: Approx 12 spaces