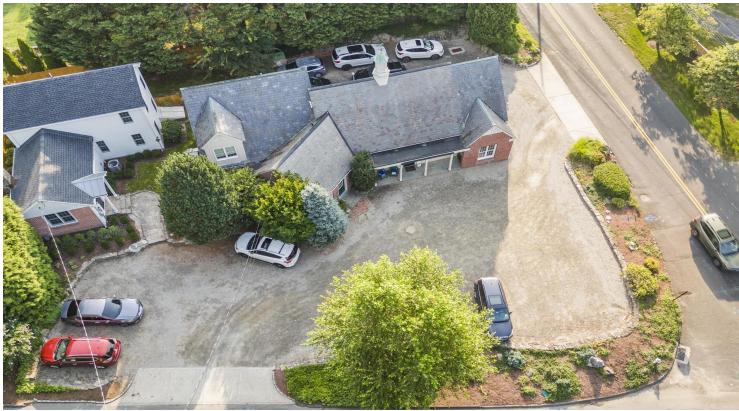

### **PROPERTY OVERVIEW**

186 Hillside Road, Fairfield, CT 06824

Ideal professional office/retail space located in the Greenfield Hill section of Fairfield, CT

### **Property Facts**

- · Building Type: Office/Retail
- · Building Height: 2 Story

- · Year Build/Renovated: 2,745 SF
- · Parking: Approx 12 spaces