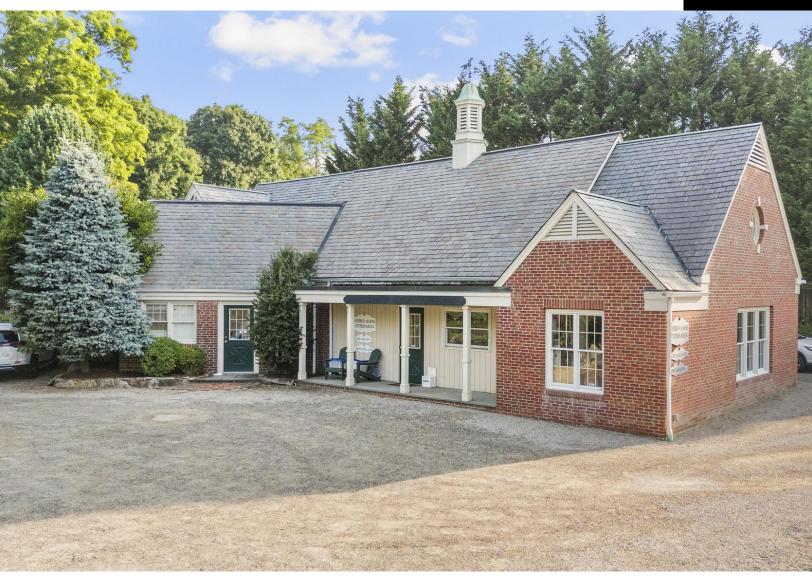

# PROPERTY FOR LEASE

186 Hillside Road Fairfield, CT 06824

Visit Our Website

### **PROPERTY OVERVIEW**

186 Hillside Road, Fairfield, CT 06824

Ideal professional office/retail space located in the Greenfield Hill section of Fairfield, CT

### **Property Facts**

- · Building Type: Office/Retail
- · Building Height: 2 Story

- · Year Build/Renovated: 2,745 SF
- · Parking: Approx 12 spaces