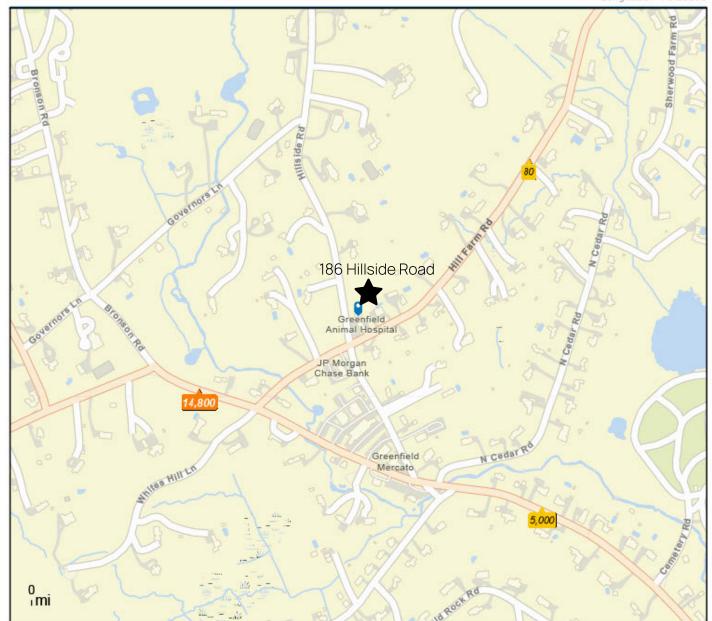

### Traffic Count Map

186 Hillside Rd, Fairfield, Connecticut, 06824 Rings: 1, 3, 5 mile radii

Prepared by Esri Latitude: 41.16346 Longitude: -73,28390

Source: ©2023 Kalibrate Technologies (Q4 2023).

Average Daily Traffic Volume ▲Up to 6,000 vehicles per day ▲6,001 - 15,000

▲ 15,001 - 30,000 **▲** 30,001 - 50,000 ▲ 50,001 - 100,000

▲More than 100,000 per day

M-.. 24 2024

## **DEMOGRAPHICS**

| Demographics             | 1-Mile    | 3-Mile    | 5-Mile    |
|--------------------------|-----------|-----------|-----------|
| 2023 Population          | 3,165     | 56,625    | 167,646   |
| Median Age               | 43.3.     | 41.2      | 37.9      |
| Average Household Income | \$317,845 | \$225,750 | \$163,759 |