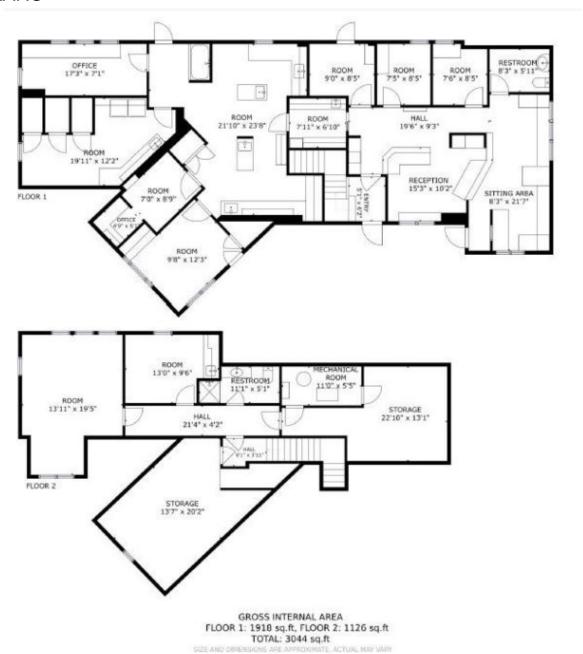

759 |



NEW ENGLAND PROPERTIES





Tommy Febbraio Managing Partner 2000 Post Road, Suite 200, Fairfield, CT 06824 Direct: 203.247.3516 febbraio@bhhsne.com febbraiocommercial.com





# Traffic Count Map - Close Up

186 Hillside Rd, Fairfield, Connecticut, 06824 Rings: 1, 3, 5 mile radii Prepared by Esri Latitude: 41.16346

Longitude: -73.28390





Source: ©2023 Kalibrate Technologies (Q4 2023).

Average Daily Traffic Volume

Up to 6,000 vehicles per day

▲ 6,001 - 15,000 ▲ 15,001 - 30,000

▲30,001 - 50,000

▲ 50,001 - 100,000

▲More than 100,000 per day



BERKSHIRE | NEW ENGLAND HATHAWAY HOMESERVICES | PROPERTIES





# Tommy Febbraio

Managing Partner 2000 Post Road, Suite 200, Fairfield, CT 06824 Direct: 203.247.3516 febbraio@bhhsne.com febbraiocommercial.com



### **FLOOR PLANS**







# Tommy Febbraio Managing Partner Fairfield, CT 06824

2000 Post Road, Suite 200, Direct: 203.247.3516 febbraio@bhhsne.com febbraiocommercial.com





### ABOUT FEBBRAIO COMMERCIAL TEAM

Thomas Febbraio, Principal and Managing Partner of Febbraio Commercial Team at Berkshire Hathaway HomeServices New England Properties brings over 25 years of invaluable expertise in the real estate industry. As a seasoned real estate developer and Partner at PFS Associates, he has cultivated a reputation for excellence, entrepreneurship, and exceptional client service.

Febbraio Commercial Team has played a pivotal role in leasing, developing, and selling over three hundred million dollars worth of commercial real estate across New York and Connecticut. His extensive portfolio includes a diverse rang