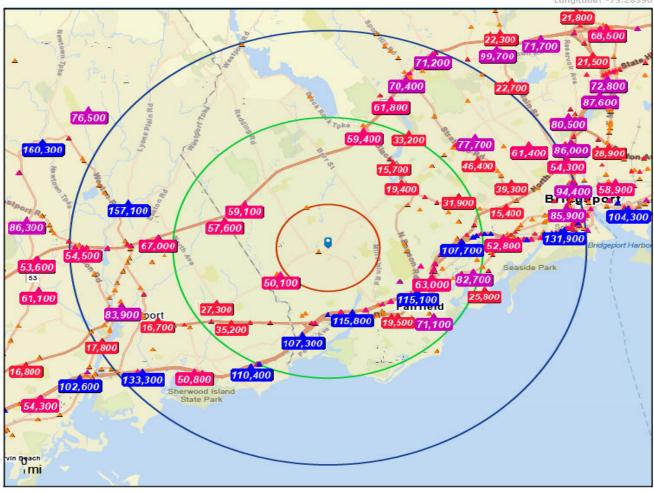

### Traffic Count Map

186 Hillside Rd, Fairfield, Connecticut, 06824 Rings: 1, 3, 5 mile radii

Prepared by Esri Latitude: 41.16346 Longitude: -73,28390

Source: ©2023 Kalibrate Technologies (Q4 2023).

Average Daily Traffic Volume ▲Up to 6,000 vehicles per day ▲6,001 - 15,000

▲ 15,001 - 30,000 **▲** 30,001 - 50,000 ▲ 50,001 - 100,000

▲More than 100,000 per day

M-.. 24 2024

## **DEMOGRAPHICS**

| Demographics             | 1-Mile    | 3-Mile    | 5-Mile    |
|--------------------------|-----------|-----------|-----------|
| 2023 Population          | 3,165     | 56,625    | 167,646   |
| Median Age               | 43.3.     | 41.2      | 37.9      |
| Average Household Income | \$317,845 | \$225,750 | \$163,759 |