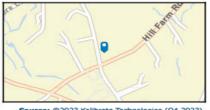

# Traffic Count Map - Close Up

186 Hillside Rd, Fairfield, Connecticut, 06824 Rings: 1, 3, 5 mile radii Prepared by Esri Latitude: 41.16346

Longitude: -73.28390

Source: ©2023 Kalibrate Technologies (Q4 2023).

Average Daily Traffic Volume

Up to 6,000 vehicles per day

▲ 6,001 - 15,000 ▲ 15,001 - 30,000

▲30,001 - 50,000

▲ 50,001 - 100,000

▲More than 100,000 per day

BERKSHIRE | NEW ENGLAND HATHAWAY HOMESERVICES | PROPERTIES