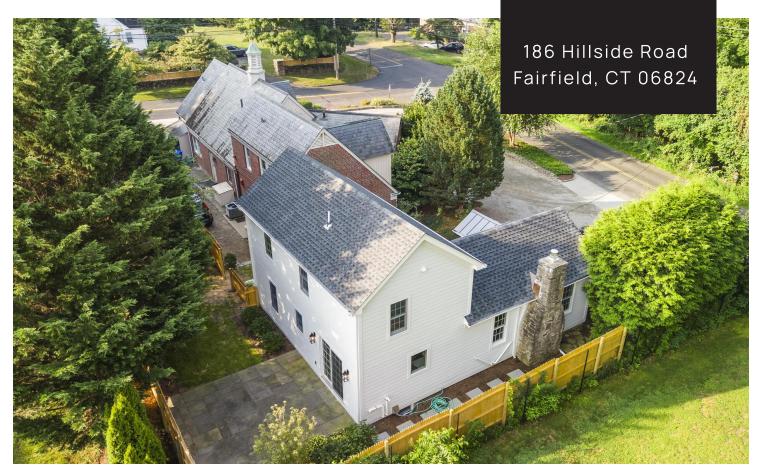

# PROPERTY FOR LEASE

186 Hillside Road Fairfield, CT 06824

Visit Our Website

### **PROPERTY OVERVIEW**

186 Hillside Road, Fairfield, CT 06824

Ideal professional office/retail space located in the Greenfield Hill section of Fairfield, CT

### **Property Facts**

- · Building Type: Office/Retail
- · Building Height: 2 Story

- · Year Build/Renovated: 2,745 SF
- · Parking: Approx 12 spaces