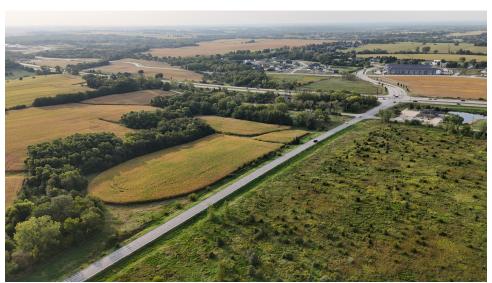

## 7100 NE 12th Ave. Pleasant Hill, IA 50327

- Lot Size: 37.49 Acres (Will Subdivide)
- Price: Call For Pricing
- Use: Commercial / High Density
- Parcel ID: 221/00103-031-319
- Location: NE Corner of NE University Ave., and NE 70th St.