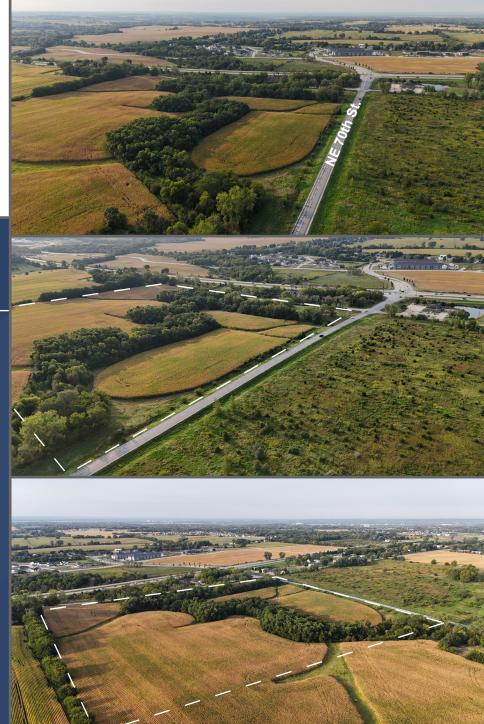

## 7100 NE 12th Ave. Pleasant Hill, IA 50327

- Lot Size: 37.49 Acres (Will Subdivide)
- Price: Call For Pricing
- Use: Commercial / High Density
- Parcel ID: 221/00103-031-319
- Location: NE Corner of NE University Ave., and NE 70th St.