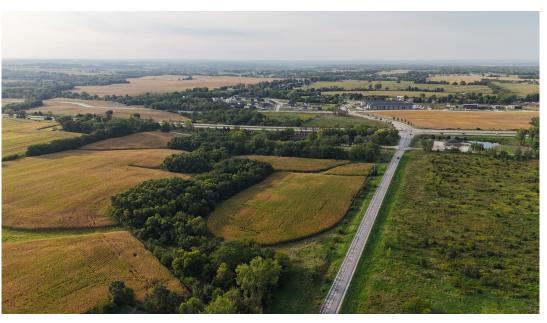

## 7100 NE 12th Ave. Pleasant Hill, IA 50327

- Lot Size: 37.49 Acres (Will Subdivide)
- Price: Call For Pricing
- Use: Commercial / High Density
- Parcel ID: 221/00103-031-319
- Location: NE Corner of NE University Ave., and NE 70th St.