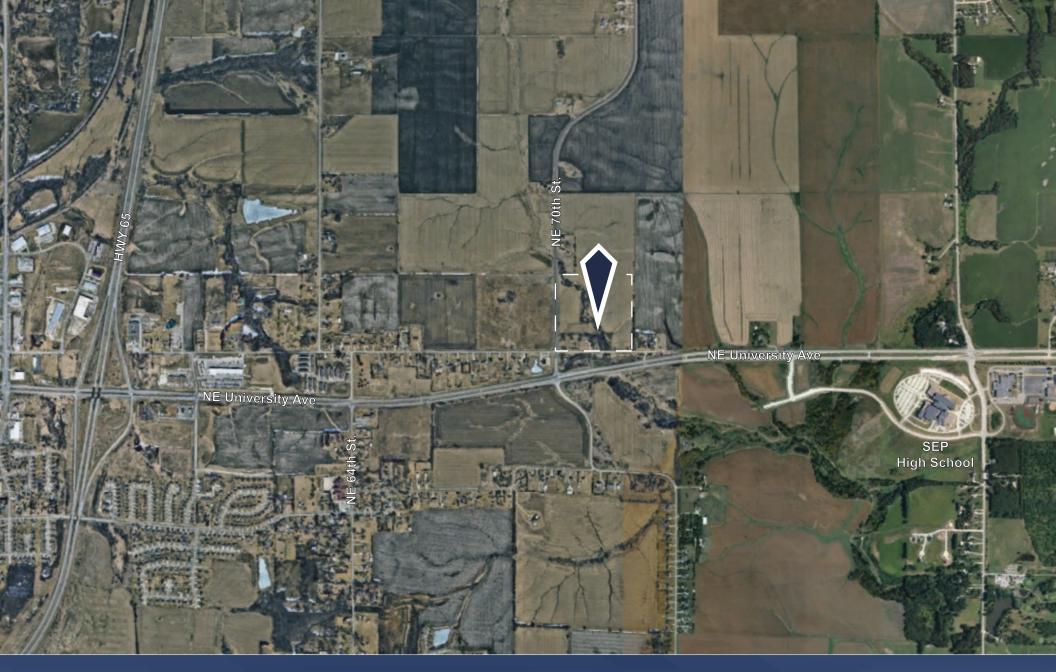

## 7100 NE 12th Ave. Pleasant Hill, IA 50327

- Lot Size: 37.49 Acres (Will Subdivide)
- Price: Call For Pricing
- Use: Commercial / High Density
- Parcel ID: 221/00103-031-319
- Location: NE Corner of NE University Ave., and NE 70th St.