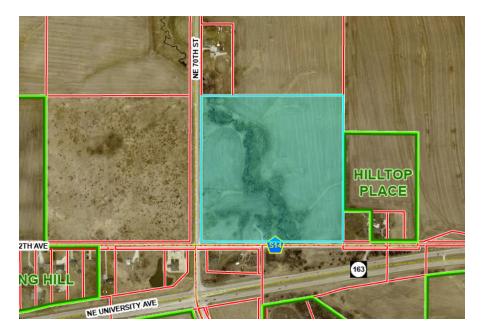

## 7100 NE 12th Ave. Pleasant Hill, IA 50327

- Lot Size: 37.49 Acres (Will Subdivide)
- Price: Call For Pricing
- Use: Commercial / High Density
- Parcel ID: 221/00103-031-319
- Location: NE Corner of NE University Ave., and NE 70th St.