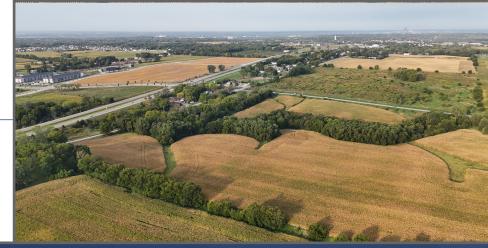

## 7100 NE 12th Ave. Pleasant Hill, IA 50327

- Lot Size: 37.49 Acres (Will Subdivide)
- Price: Call For Pricing
- Use: Commercial / High Density
- Parcel ID: 221/00103-031-319
- Location: NE Corner of NE University Ave., and NE 70th St.