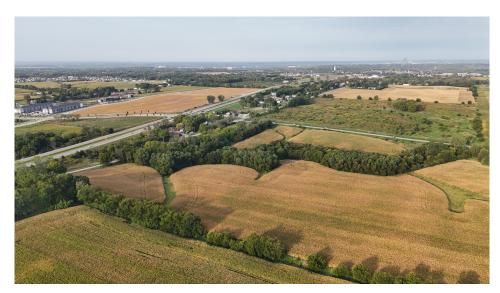

## 7100 NE 12th Ave. Pleasant Hill, IA 50327

- Lot Size: 37.49 Acres (Will Subdivide)
- Price: Call For Pricing
- Use: Commercial / High Density
- Parcel ID: 221/00103-031-319
- Location: NE Corner of NE University Ave., and NE 70th St.