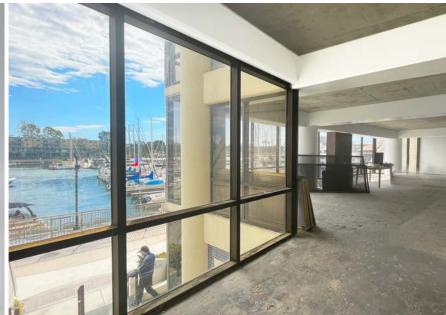

## **OVERVIEW**

Opportunity to lease waterfront office space in coveted, Marina Del Rey, greater LA's major water recreation destination. Space features stunning panoramic view of view of the marina and is located steps from the Ritz-Carlton Resort & Hotel.

## **HIGHLIGHTS**

- LARGE INTERIOR VOLUME 2-STORY STE
- FLOOR TO CEILING WINDOWS
- MINUTES DRIVE TO VENICE BEACH
- PERFECT FOR ACCOMMODATING MULTI-FACETED COMPANY

| SUITE     | TENANT    | SIZE (SF) | LEASE TYPE | LEASE RATE |
|-----------|-----------|-----------|------------|------------|
| 2nd Floor | Available | 2,342 SF  | NNN        | Negotiable |