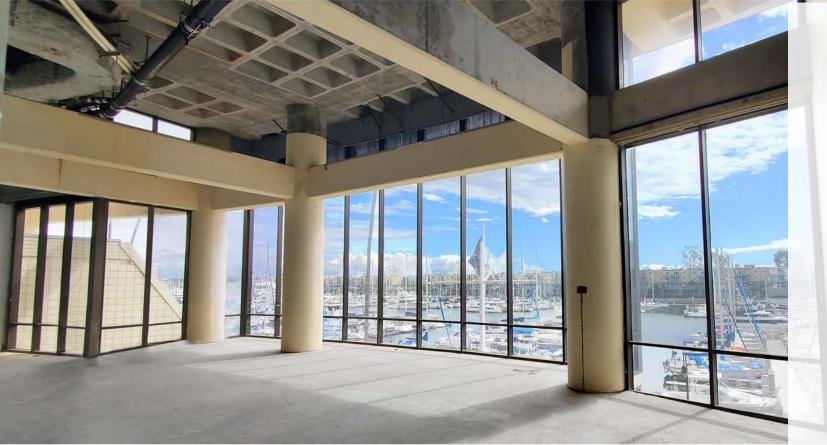

## **OVERVIEW**

Opportunity to lease waterfront office space in coveted, Marina Del Rey, greater LA's major water recreation destination. Space features stunning panoramic view of view of the marina and is located steps from the Ritz-Carlton Resort & Hotel.

## **HIGHLIGHTS**

- LARGE INTERIOR VOLUME 2-STORY STE
- FLOOR TO CEILING WINDOWS
- MINUTES DRIVE TO VENICE BEACH
- PERFECT FOR ACCOMMODATING MULTI-FACETED COMPANY

| SUITE     | TENANT    | SIZE (SF) | LEASE TYPE | LEASE RATE |
|-----------|-----------|-----------|------------|------------|
| 2nd Floor | Available | 2,342 SF  | NNN        | Negotiable |