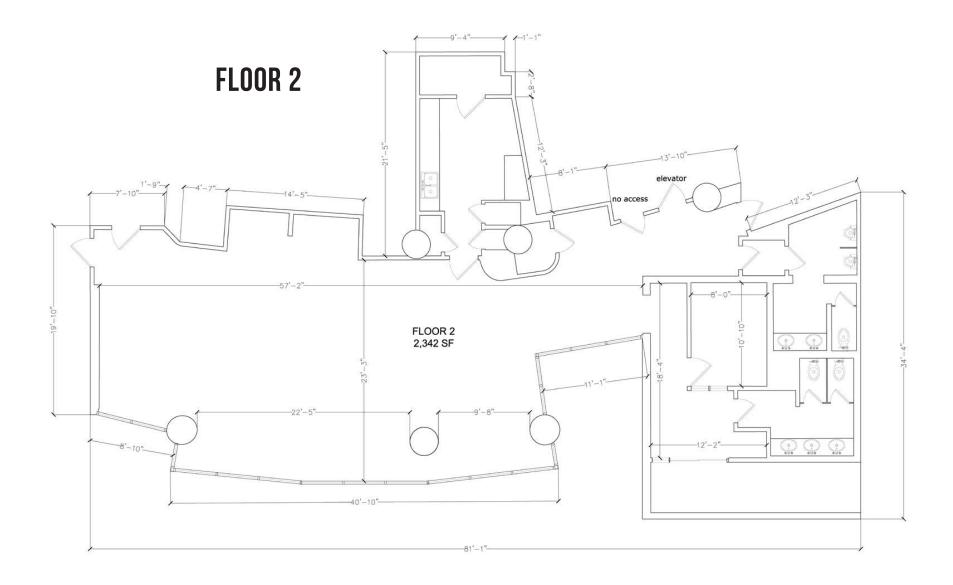

## **HIGHLIGHTS**

- LARGE INTERIOR VOLUME 2-STORY STE
- FLOOR TO CEILING WINDOWS
- MINUTES DRIVE TO VENICE BEACH
- PERFECT FOR ACCOMMODATING MULTI-FACETED COMPANY

| SUITE     | TENANT    | SIZE (SF) | LEASE TYPE | LEASE RATE |
|-----------|-----------|-----------|------------|------------|
| 2nd Floor | Available | 2,342 SF  | NNN        | Negotiable |

## **FLOOR PLAN**

| SUITE     | TENANT    | SIZE (SF) | LEASE TYPE | LEASE RATE |
|-----------|-----------|-----------|------------|------------|
| 3rd Floor | Available | 2,485 SF  | NNN        | Negotiable |