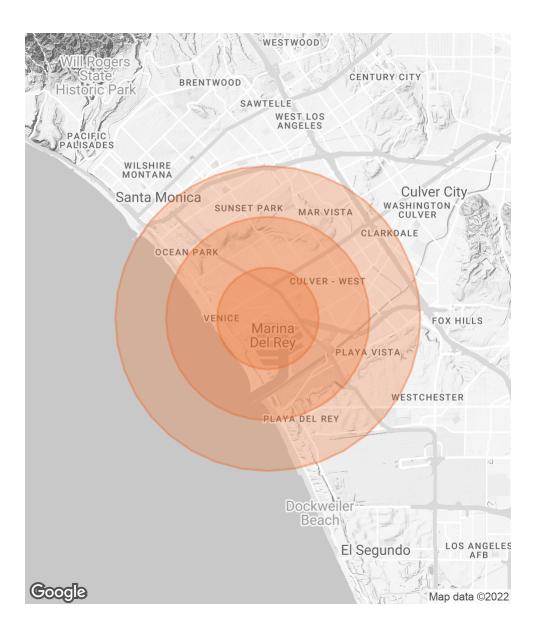

## **FLOOR PLAN**

LOCATION PHOTOS | 7

| POPULATION                           | 1 MILE           | 2 MILES               | 3 MILES               |
|--------------------------------------|------------------|-----------------------|-----------------------|
| TOTAL POPULATION                     | 27,634           | 87,925                | 184,774               |
| AVERAGE AGE                          | 39.7             | 39.7                  | 38.1                  |
| AVERAGE AGE (MALE)                   | 40.3             | 39.7                  | 37.8                  |
| AVERAGE AGE (FEMALE)                 | 39.4             | 39.5                  | 38.3                  |
|                                      |                  |                       |                       |
| HOUSEHOLDS & INCOME                  | 1 MILE           | 2 MILES               | 3 MILES               |
| HOUSEHOLDS & INCOME TOTAL HOUSEHOLDS | 1 MILE<br>15,102 | <b>2 MILES</b> 44,587 | <b>3 MILES</b> 88,049 |
|                                      |                  |                       |                       |
| TOTAL HOUSEHOLDS                     | 15,102           | 44,587                | 88,049                |