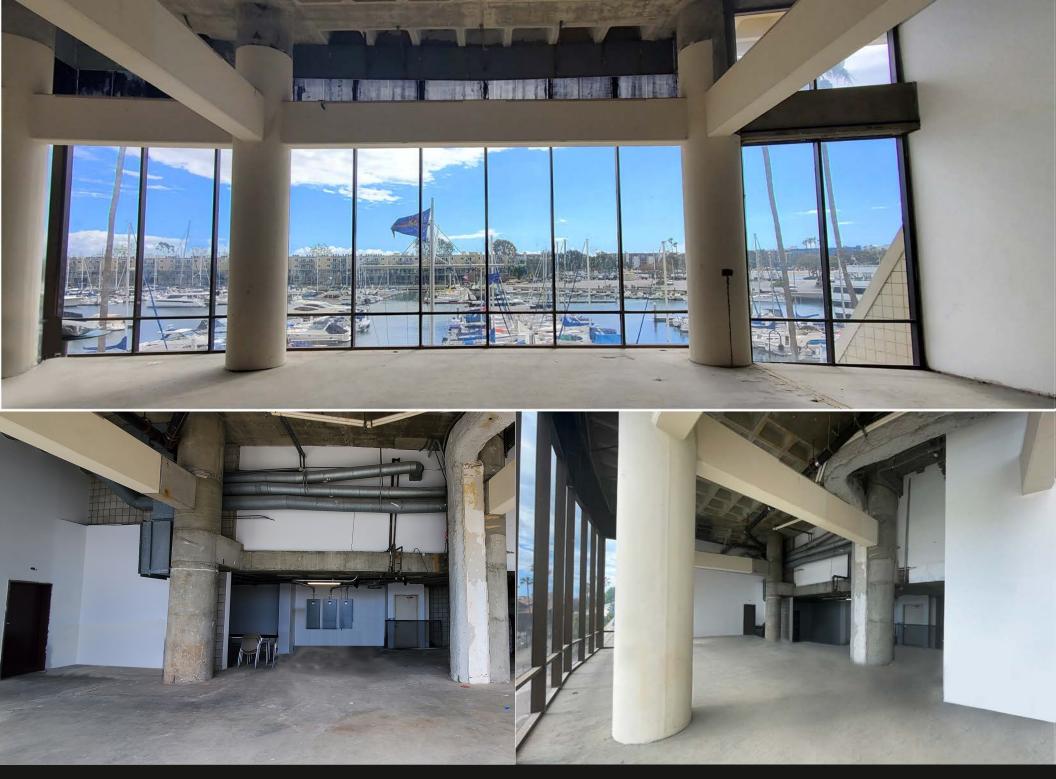

## **OVERVIEW**

Opportunity to lease waterfront office space in coveted, Marina Del Rey, greater LA's major water recreation destination. Space features stunning panoramic view of view of the marina and is located steps from the Ritz-Carlton Resort & Hotel.

## **HIGHLIGHTS**

- LARGE INTERIOR VOLUME 2-STORY STE
- FLOOR TO CEILING WINDOWS
- MINUTES DRIVE TO VENICE BEACH
- PERFECT FOR ACCOMMODATING MULTI-FACETED COMPANY

| SUITE     | TENANT    | SIZE (SF) | LEASE TYPE | LEASE RATE |
|-----------|-----------|-----------|------------|------------|
| 2nd Floor | Available | 2,342 SF  | NNN        | Negotiable |