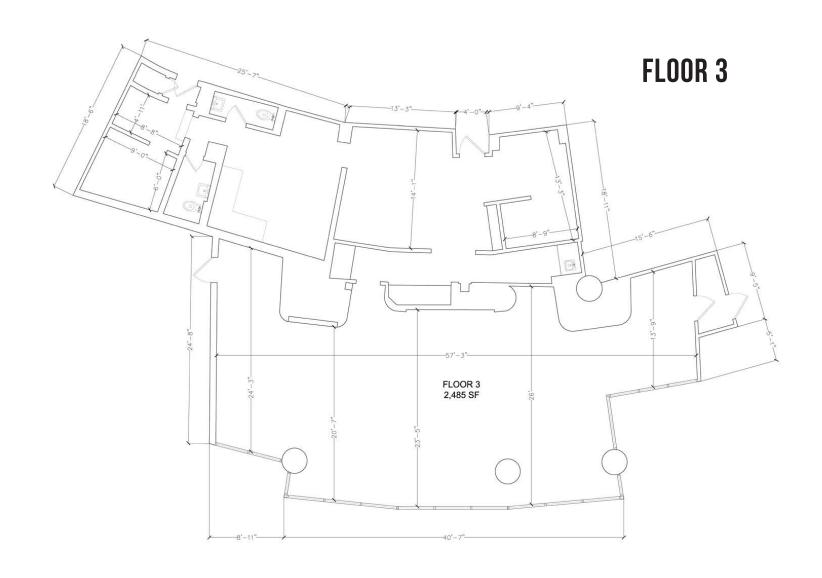

## **FLOOR PLAN**

| SUITE     | TENANT    | SIZE (SF) | LEASE TYPE | LEASE RATE |
|-----------|-----------|-----------|------------|------------|
| 3rd Floor | Available | 2,485 SF  | NNN        | Negotiable |