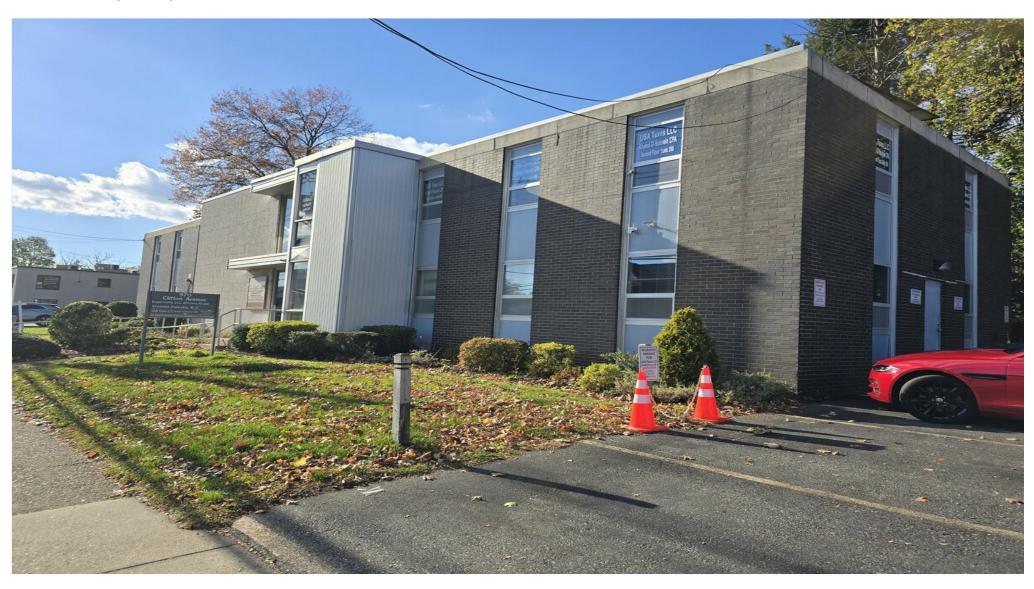

970 Clifton Ave, Clifton, NJ 07013

#### 970 Clifton Ave, Clifton, NJ 07013

#### **Property Details**

There is only one space remaining! New lower price! This gross lease is offered below market value. The property is centrally located on Clifton Ave Extension, surrounded by medical and professional offices, providing convenient access to public transportation and easy routes to Highways 3, 46, 19, 80, and the Parkway. Reserved parking is available for one car.

The last available space is 2,275 square feet, priced at \$19 per square foot. It features a waiting room, seven offices, a large conference room, two bathrooms, a kitchen area, and two storage rooms. All utilities are included except for internet and phone.