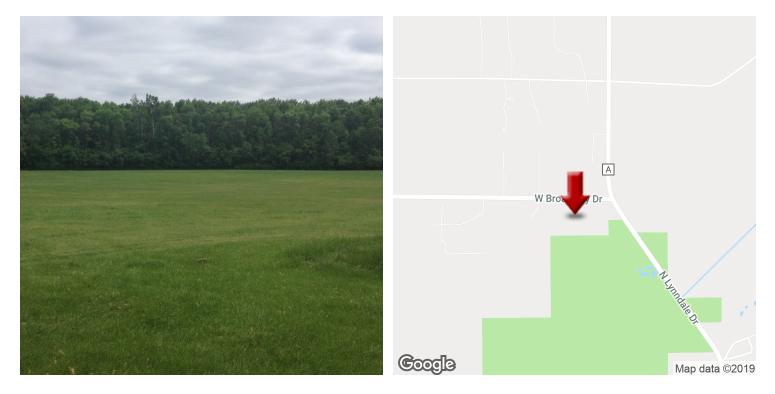

## 18 ACRES DEVELOPMENT LAND PLUS HOUSE & SHED

3325 W. Broadway, Appleton, WI 54913

**OFFERING SUMMARY** 

| SALE PRICE:    | \$675,000   |  |
|----------------|-------------|--|
| LOT SIZE:      | 18.89 Acres |  |
| YEAR BUILT:    | 1977        |  |
| BUILDING SIZE: | 1,656 SF    |  |
| ZONING:        | Residential |  |
| PRICE / SF:    | \$407.61    |  |

#### **PROPERTY OVERVIEW**

18 acres of land located in Appleton, WI. Own this dream property located just 5 miles from downtown Appleton! This 1600 square foot Ranch home with central air, fireplace, 2 car attached garage AND a 42x70heated pole building with 220 phase electrical & concrete floor. With a nature preserve as your backyard neighbor you won't find a better location than this to be able to work & play at home!

### **PROPERTY HIGHLIGHTS**

- 18 Acres Land!
- 3 Bedroom House!
- Large Shed!
- Nature Preserve in Back!
- 42x70 Heated Pole Building!
- 5 Miles from Downtown Appleton!

KW COMMERCIAL 517 N. Westhill Blvd. Appleton, WI 54914