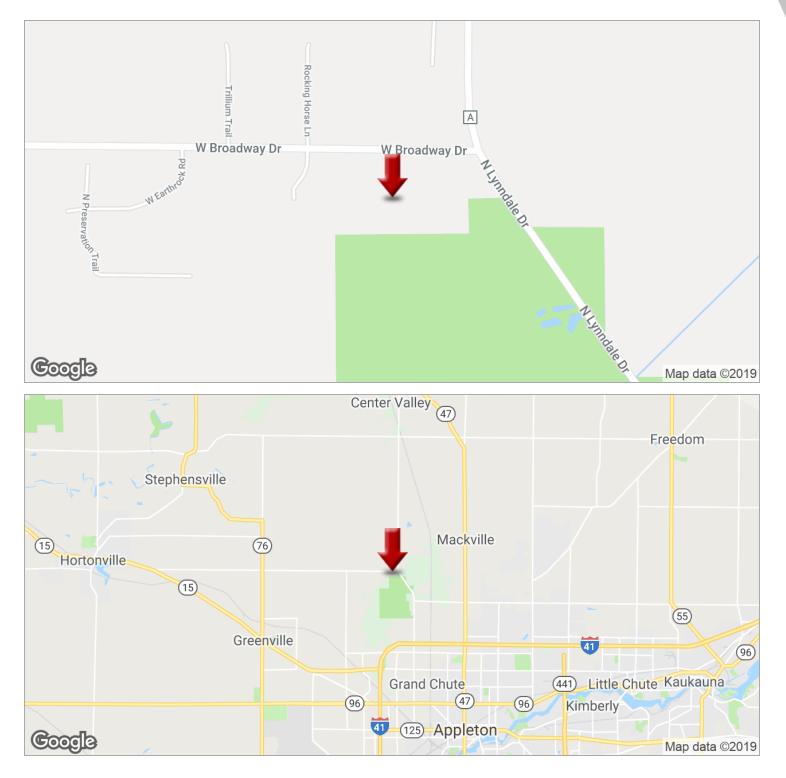

## 18 ACRES DEVELOPMENT LAND PLUS HOUSE & SHED

3325 W. Broadway, Appleton, WI 54913

**OFFERING SUMMARY** 

| SALE PRICE:    | \$675,000   |  |
|----------------|-------------|--|
| LOT SIZE:      | 18.89 Acres |  |
| YEAR BUILT:    | 1977        |  |
| BUILDING SIZE: | 1,656 SF    |  |
| ZONING:        | Residential |  |
| PRICE / SF:    | \$407.61    |  |

#### **PROPERTY OVERVIEW**

18 acres of land located in Appleton, WI. Own this dream property located just 5 miles from downtown Appleton! This 1600 square foot Ranch home with central air, fireplace, 2 car attached garage AND a 42x70heated pole building with 220 phase electrical & concrete floor. With a nature preserve as your backyard neighbor you won't find a better location than this to be able to work & play at home!