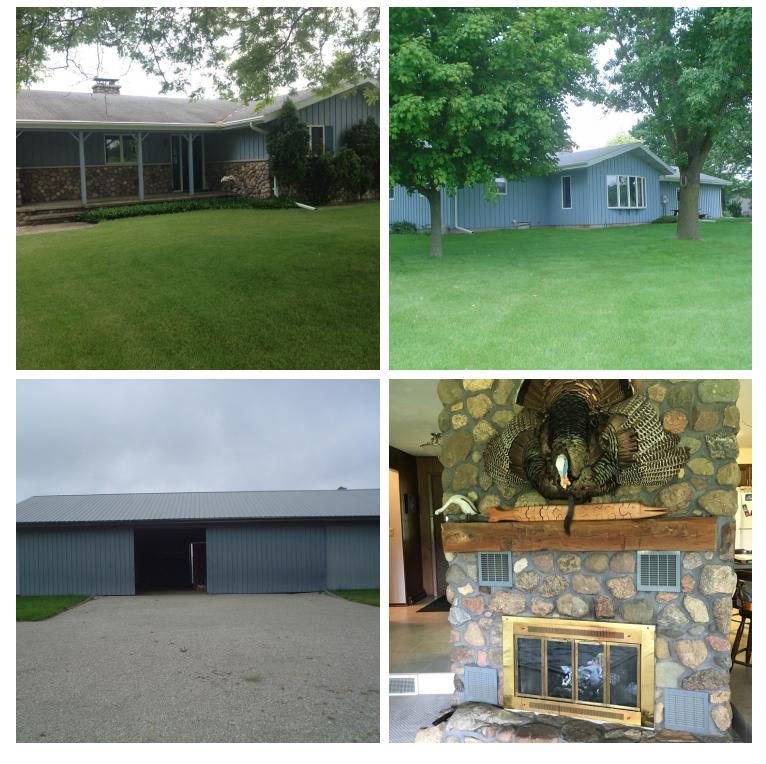

#### **PROPERTY OVERVIEW**

18 acres of land located in Appleton, WI. Own this dream property located just 5 miles from downtown Appleton! This 1600 square foot Ranch home with central air, fireplace, 2 car attached garage AND a 42x70heated pole building with 220 phase electrical & concrete floor. With a nature preserve as your backyard neighbor you won't find a better location than this to be able to work & play at home!

### **PROPERTY HIGHLIGHTS**

- 18 Acres Land!
- 3 Bedroom House!
- Large Shed!
- Nature Preserve in Back!
- 42x70 Heated Pole Building!
- 5 Miles from Downtown Appleton!

KW COMMERCIAL 517 N. Westhill Blvd. Appleton, WI 54914