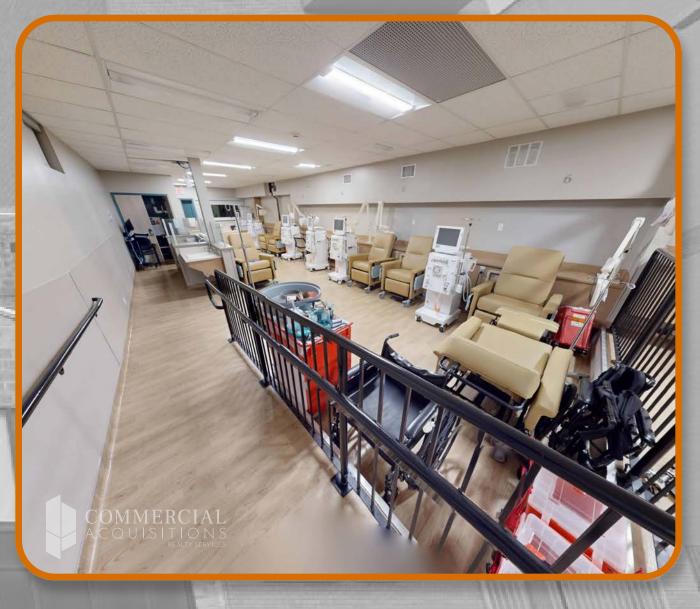

0,000.00  |
|----------------------|--------------|
| WATER                | \$4,000.00   |
| SPRINKLER/FIRE ALARM | \$5,000.00   |
| REAL ESTATE TAXES    | \$161,345.00 |

| <b>TOTAL OPERATING EXPENSES</b> | \$200,345.00 |
|---------------------------------|--------------|
| <b>NET OPERATING INCOME</b>     | \$461,155.00 |

| OFFERING PRICE    | \$6,900,000.00 |  |
|-------------------|----------------|--|
| PROPOSED CAP RATE | 6.68%          |  |

#### **HIGHLIGHTS**

- CURRENT TENANTS ARE MONTH TO MONTH
- PREVIOUSLY OCCUPIED BY DAVITA DIALYSIS CENTER
- BUILDING CAN BE DELIVERED VACANT





### DOCATION ON ERVIEW





**NEIGHBORHOOD**MIDWOOD



**BLOCK & LOT** 7674-0027



**ZONING** R7A



### LOWER LEVEL FLOOR PLAN





# 2NDFLOORPLAN





## 3RDFLOORPLAN





## LOWER LEVEL PHOTOS











### 2ND FLOOR PHOTOS











### 3RD FLOOR PHOTOS











### CERTIFICATE OF OCCUPANCY





### DEPARTMENT OF BUILDINGS CERTIFICATE OF OCCUPANCY

BOROUGH

BROOKLYN

DATE: MAY 6, 1999

NO. 300648645

ZONING DISTRICT R6

This certificate supersedes C.O. NO THIS CERTIFIES that the new-altered-existing-building-premises located at 1915 OCEAN AVENUE Block

Block 7674

Lot 28

CONFORMS SUBSTANTIALLY TO THE APPROVED PLANS AND SPECIFICATIONS AND TO THE REQUIREMENTS OF ALL APPLICABLE LAWS, RULES, AND REGULATIONS FOR THE USES AND OCCUPANCIES SPECIFIED HEREIM.

#### PERMISSIBLE USE AND OCCUPANCY

| \$108# | LIVE LOAD<br>LOS POR<br>SO FT. | VARIOUM<br>MO. OF<br>PERSONS<br>PENNAT PED | ZOVING<br>DWSLUNG<br>OR HODWING<br>UMTS | BUR DING<br>CODE<br>MARITABLE<br>ROOMS | ZOMMO<br>USE GROUP |