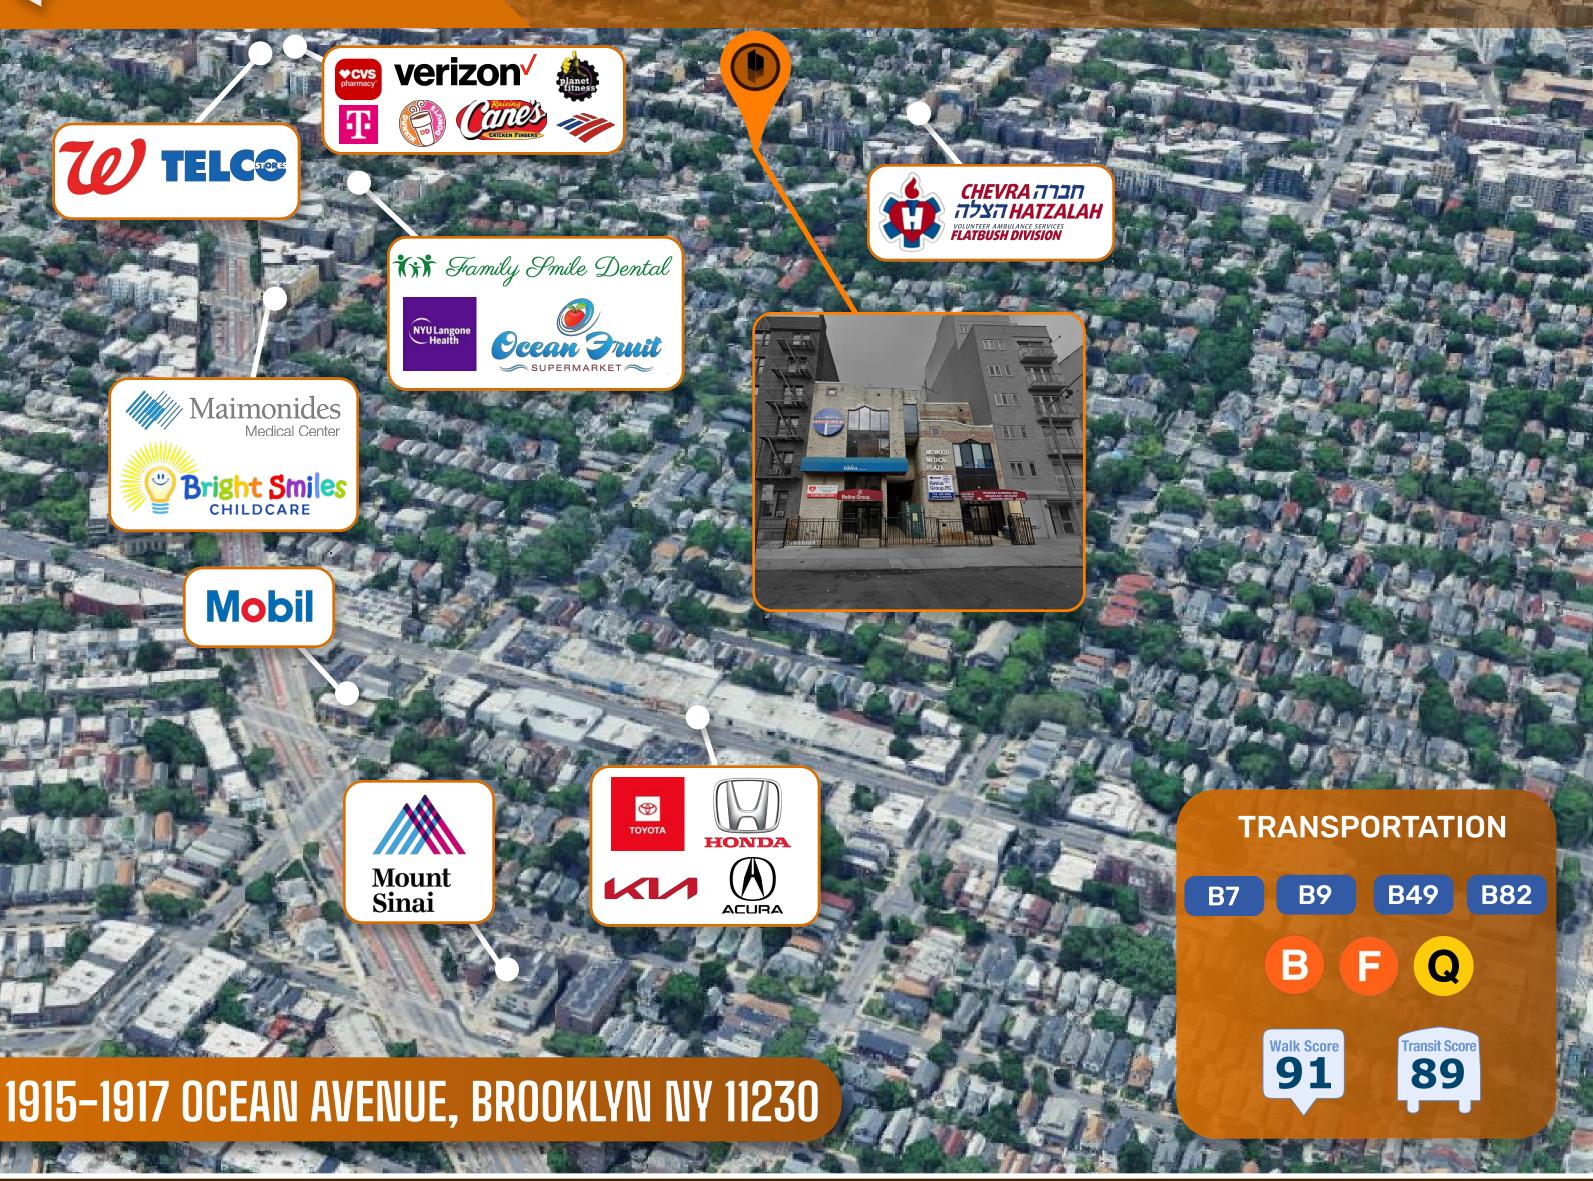

#### **CROSS STREETS**

BTW AVENUE N & AVENUE O

**NEIGHBORHOOD** 

**MIDWOOD** 

**LOT SIZE** 

LOT - 50 FT X 110 FT

**BUILDING SIZE** 

18,600 SF

**BLOCK & LOT** 

7674-0027

**ZONING** 

R7A

### DOCATION ON ERVIEW

**NEIGHBORHOOD**MIDWOOD

**BLOCK & LOT** 7674-0027

**ZONING** R7A