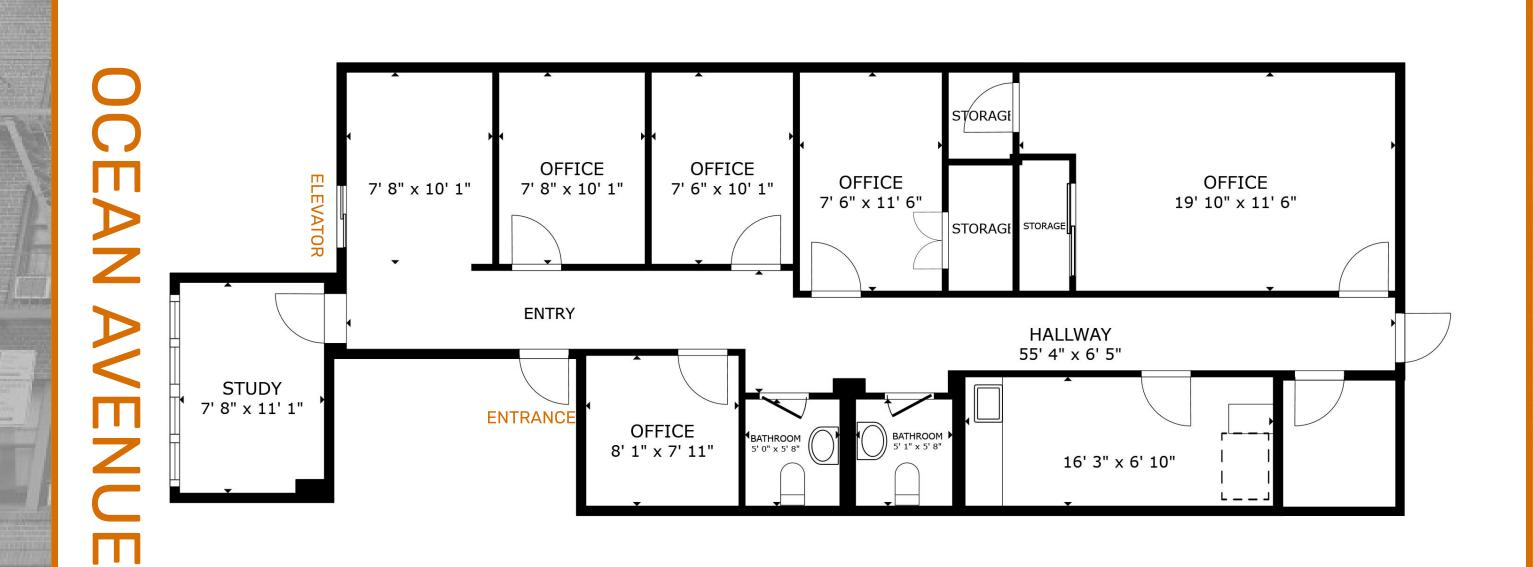

OPERATING EXPENSES**

| INSURANCE            | \$30,000.00  |
|----------------------|--------------|
| WATER                | \$4,000.00   |
| SPRINKLER/FIRE ALARM | \$5,000.00   |
| REAL ESTATE TAXES    | \$161,345.00 |

| <b>TOTAL OPERATING EXPENSES</b> | \$200,345.00 |
|---------------------------------|--------------|
| <b>NET OPERATING INCOME</b>     | \$461,155.00 |

| OFFERING PRICE    | \$6,900,000.00 |  |
|-------------------|----------------|--|
| PROPOSED CAP RATE | 6.68%          |  |

#### **HIGHLIGHTS**

- CURRENT TENANTS ARE MONTH TO MONTH
- PREVIOUSLY OCCUPIED BY DAVITA DIALYSIS CENTER
- BUILDING CAN BE DELIVERED VACANT





### DOCATION ON ERVIEW





**NEIGHBORHOOD**MIDWOOD



**BLOCK & LOT** 7674-0027



**ZONING** R7A



### LOWER LEVEL FLOOR PLAN





# 2NDFLOORPLAN





## 3RDFLOORPLAN





## LOWER LEVEL PHOTOS











### 2ND FLOOR PHOTOS











### 3RD FLOOR PHOTOS











### CERTIFICATE OF OCCUPANCY





### DEPARTMENT OF BUILDINGS CERTIFICATE OF OCCUPANCY

BOROUGH

BROOKLYN

DATE: MAY 6, 1999

NO. 300648645

ZONING DISTRICT R6

This certificate supersedes C.O. NO THIS CERTIFIES that the new-altered-existing-building-premises located at 1915 OCEAN AVENUE Block

Block 7674

Lot 28

CONFORMS SUBSTANTIALLY TO THE APPROVED PLANS AND SPECIFICATIONS AND TO THE REQUIREMENTS OF ALL APPLICABLE LAWS, RULES, AND REGULATIONS FOR THE USES AND OCCUPANCIES SPECIFIED HEREIM.

#### PERMISSIBLE USE AND OCCUPANCY

| \$108# | LIVE LOAD<br>LOS POR<br>SO FT. | VARIOUM<br>MO. OF<br>PERSONS<br>PENNAT PED | ZOVING<br>DWSLUNG<br>OR HODWING<br>UMTS | BUR DING<br>