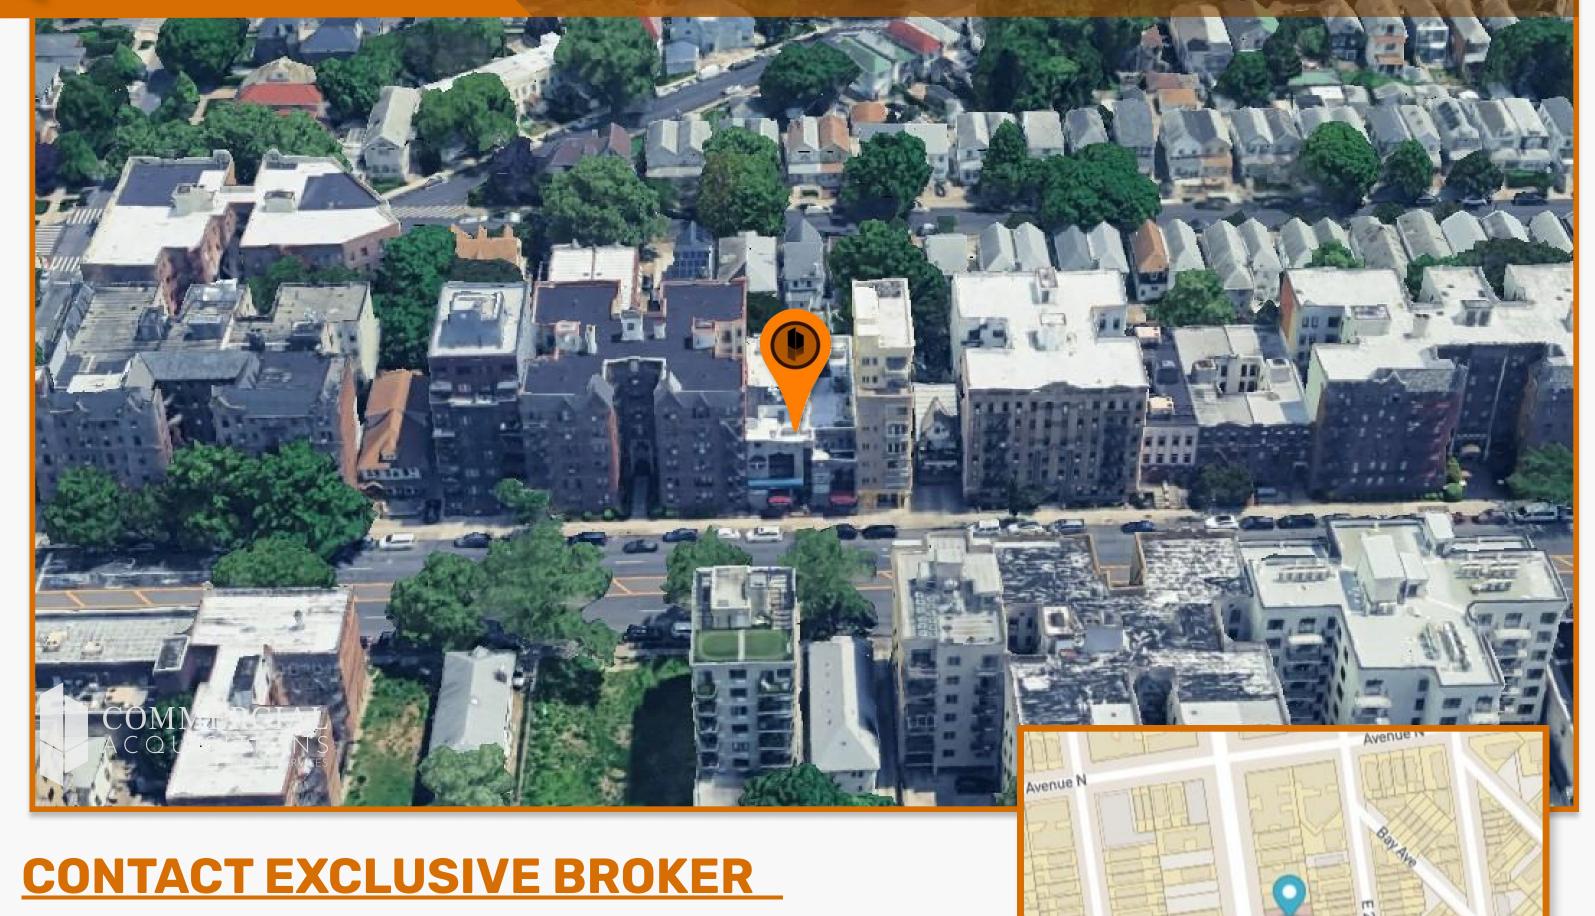

#### **CROSS STREETS**

BTW AVENUE N & AVENUE O

**NEIGHBORHOOD** 

**MIDWOOD** 

**LOT SIZE** 

LOT - 50 FT X 110 FT

**BUILDING SIZE** 

18,600 SF

### DOCATION ON ERVIEW

**NEIGHBORHOOD**MIDWOOD

**BLOCK & LOT** 7674-0027

**ZONING** R7A