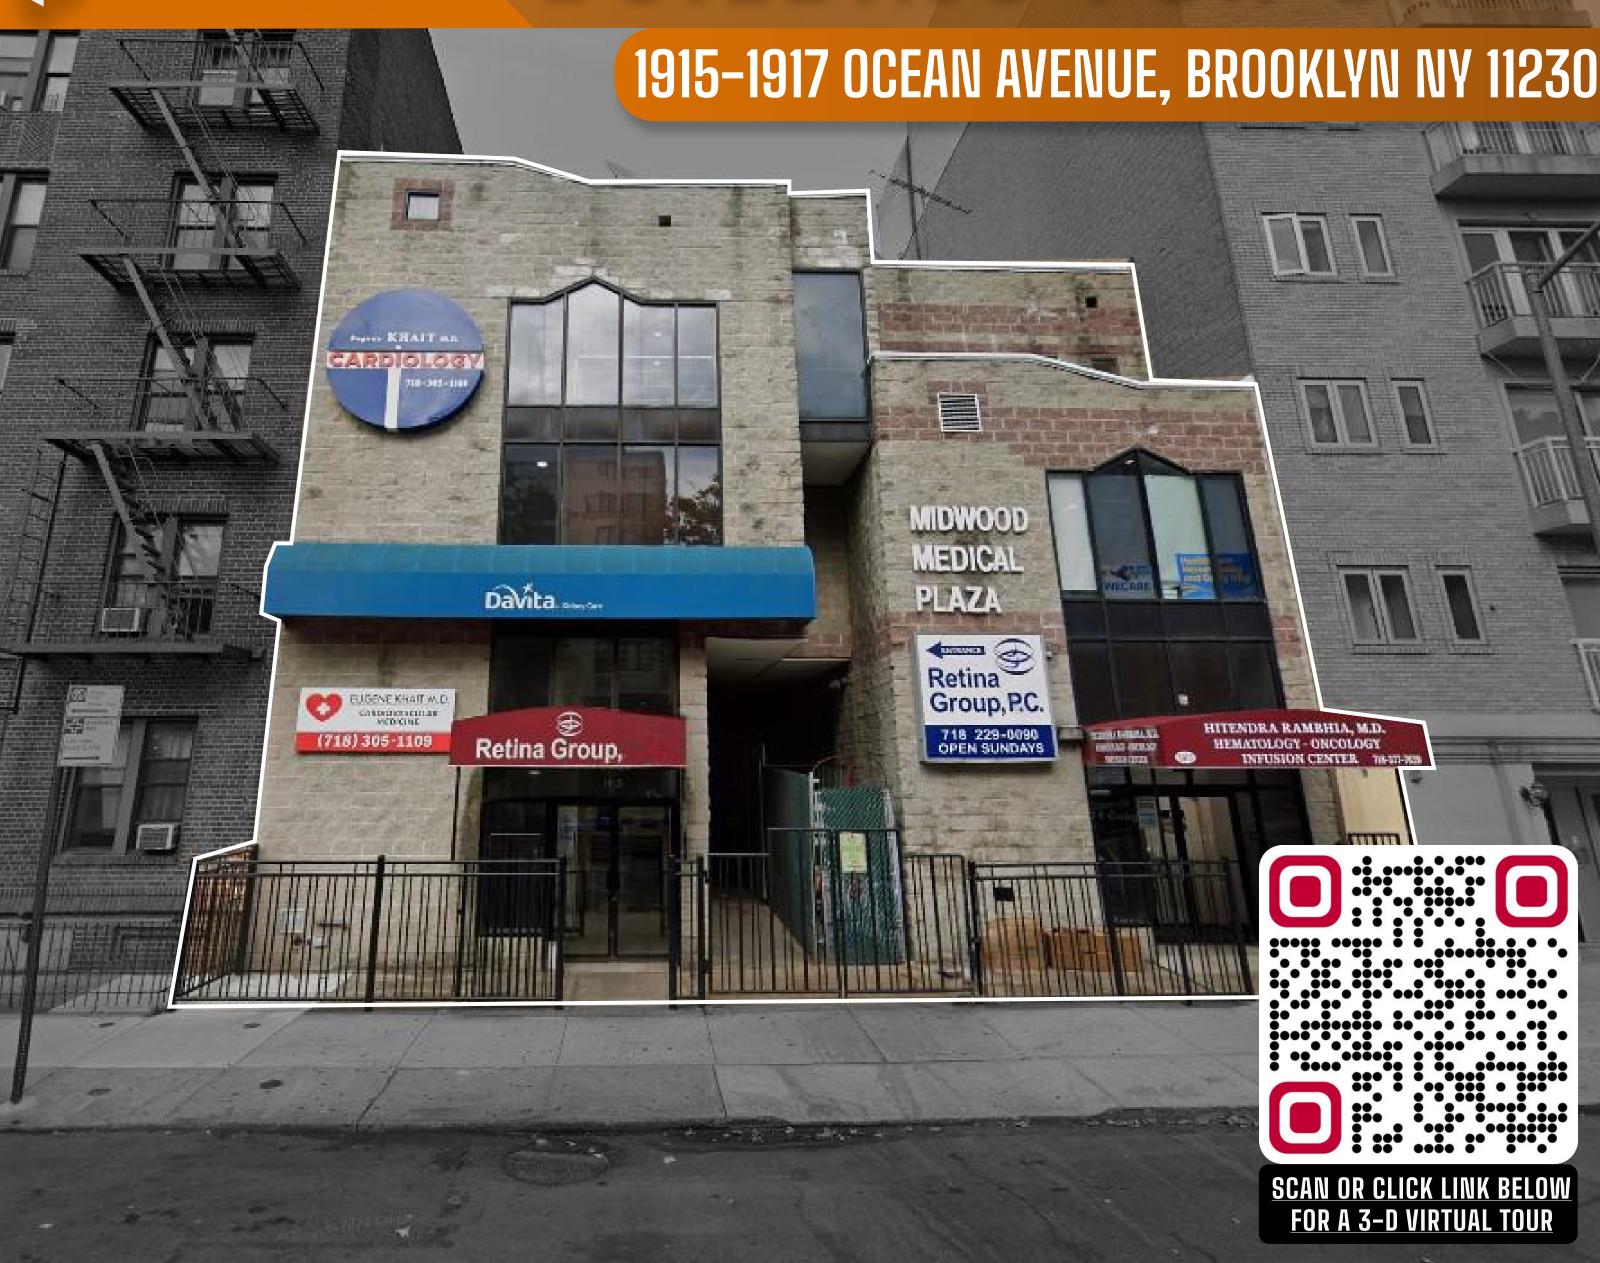

## BUILDING FORSALE

#### **PROPERTY DETAILS**

#### **CROSS STREETS**

BTW AVENUE N & AVENUE O

**NEIGHBORHOOD** 

**MIDWOOD** 

**LOT SIZE** 

LOT - 50 FT X 110 FT

**BUILDING SIZE** 

18,600 SF

**BLOCK & LOT** 

7674-0027

**ZONING** 

R7A

#### **COMMENTS**

- MEDICAL OFFICE BUILDING FOR SALE
- MOVE IN READY FOR DIALYSIS CENTER
- IDEAL FOR END-USER/INVESTMENT
- ELEVATOR BUILDING | ADA COMPLIANT
- 18,600 AVG DAILY TRAFFIC ON OCEAN AVENUE