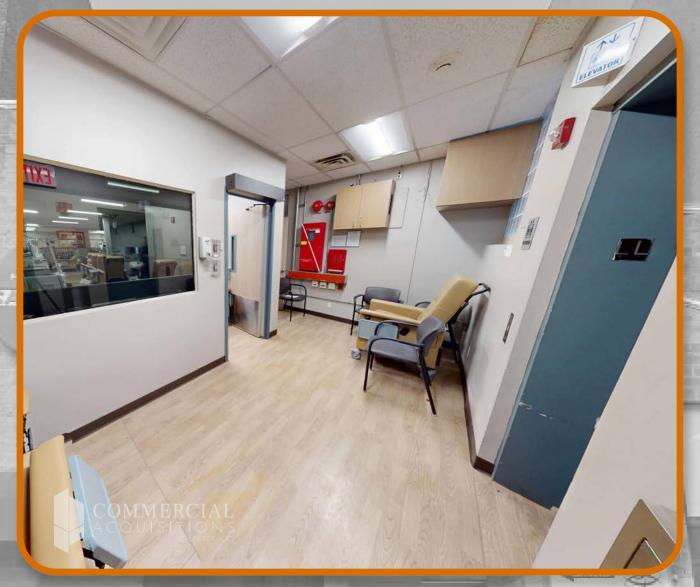

$30,000.00  |
|----------------------|--------------|
| WATER                | \$4,000.00   |
| SPRINKLER/FIRE ALARM | \$5,000.00   |
| REAL ESTATE TAXES    | \$161,345.00 |

| <b>TOTAL OPERATING EXPENSES</b> | \$200,345.00 |
|---------------------------------|--------------|
| <b>NET OPERATING INCOME</b>     | \$461,155.00 |

| OFFERING PRICE    | \$6,900,000.00 |  |
|-------------------|----------------|--|
| PROPOSED CAP RATE | 6.68%          |  |

#### **HIGHLIGHTS**

- CURRENT TENANTS ARE MONTH TO MONTH
- PREVIOUSLY OCCUPIED BY DAVITA DIALYSIS CENTER
- BUILDING CAN BE DELIVERED VACANT





### DOCATION ON ERVIEW





**NEIGHBORHOOD**MIDWOOD



**BLOCK & LOT** 7674-0027



**ZONING** R7A



### LOWER LEVEL FLOOR PLAN





# 2NDFLOORPLAN





## 3RDFLOORPLAN





## LOWER LEVEL PHOTOS











### 2ND FLOOR PHOTOS











### 3RD FLOOR PHOTOS











### CERTIFICATE OF OCCUPANCY





### DEPARTMENT OF BUILDINGS CERTIFICATE OF OCCUPANCY

BOROUGH

BROOKLYN

DATE: MAY 6, 1999

NO. 300648645

ZONING DISTRICT R6

This certificate supersedes C.O. NO THIS CERTIFIES that the new-altered-existing-building-premises located at 1915 OCEAN AVENUE Block

Block 7674

Lot 28

CONFORMS SUBSTANTIALLY TO THE APPROVED PLANS AND SPECIFICATIONS AND TO THE REQUIREMENTS OF ALL APPLICABLE LAWS, RULES, AND REGULATIONS FOR THE USES AND OCCUPANCIES SPECIFIED HEREIM.

#### PERMISSIBLE USE AND OCCUPANCY

| \$108# | LIVE LOAD<br>LOS POR<br>SO FT. | VARIOUM<br>MO. OF<br>PERSONS<br>PENNAT PED | ZOVING<br>DWSLUNG<br>OR HODWING<br>UMTS | BUR DING<br>CODE<br>MARITABLE<br>ROOMS | ZOMMO<br>USE GROUP