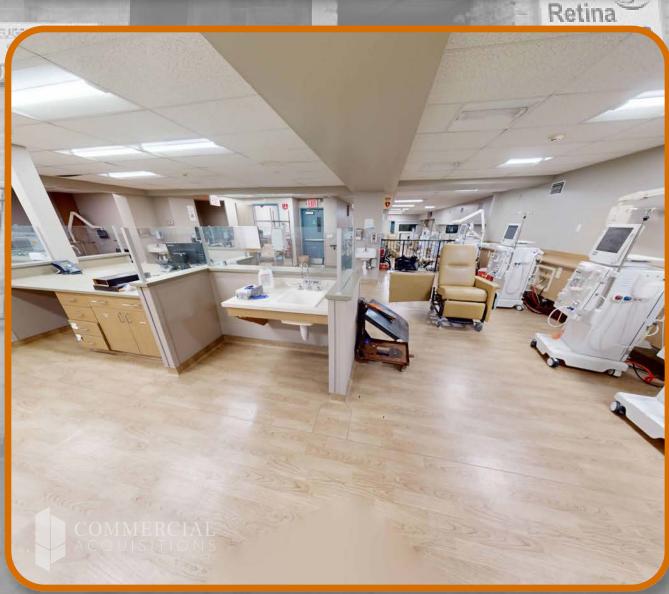

000.00  |
|----------------------|--------------|
| WATER                | \$4,000.00   |
| SPRINKLER/FIRE ALARM | \$5,000.00   |
| REAL ESTATE TAXES    | \$161,345.00 |

| <b>TOTAL OPERATING EXPENSES</b> | \$200,345.00 |
|---------------------------------|--------------|
| <b>NET OPERATING INCOME</b>     | \$461,155.00 |

| OFFERING PRICE    | \$6,900,000.00 |  |
|-------------------|----------------|--|
| PROPOSED CAP RATE | 6.68%          |  |

#### **HIGHLIGHTS**

- CURRENT TENANTS ARE MONTH TO MONTH
- PREVIOUSLY OCCUPIED BY DAVITA DIALYSIS CENTER
- BUILDING CAN BE DELIVERED VACANT





### DOCATION ON ERVIEW





**NEIGHBORHOOD**MIDWOOD



**BLOCK & LOT** 7674-0027



**ZONING** R7A



### LOWER LEVEL FLOOR PLAN





# 2NDFLOORPLAN





## 3RDFLOORPLAN





## LOWER LEVEL PHOTOS











### 2ND FLOOR PHOTOS











### 3RD FLOOR PHOTOS











### CERTIFICATE OF OCCUPANCY





### DEPARTMENT OF BUILDINGS CERTIFICATE OF OCCUPANCY

BOROUGH

BROOKLYN

DATE: MAY 6, 1999

NO. 300648645

ZONING DISTRICT R6

This certificate supersedes C.O. NO THIS CERTIFIES that the new-altered-existing-building-premises located at 1915 OCEAN AVENUE Block

Block 7674

Lot 28

CONFORMS SUBSTANTIALLY TO THE APPROVED PLANS AND SPECIFICATIONS AND TO THE REQUIREMENTS OF ALL APPLICABLE LAWS, RULES, AND REGULATIONS FOR THE USES AND OCCUPANCIES SPECIFIED HEREIM.

#### PERMISSIBLE USE AND OCCUPANCY

| \$108# | LIVE LOAD<br>LOS POR<br>SO FT. | VARIOUM<br>MO. OF<br>PERSONS<br>PENNAT PED | ZOVING<br>DWSLUNG<br>OR HODWING<br>UMTS | BUR DING<br>CODE<br>MARITABLE<br>ROOMS | ZOMMO<br>USE GROUP | BU