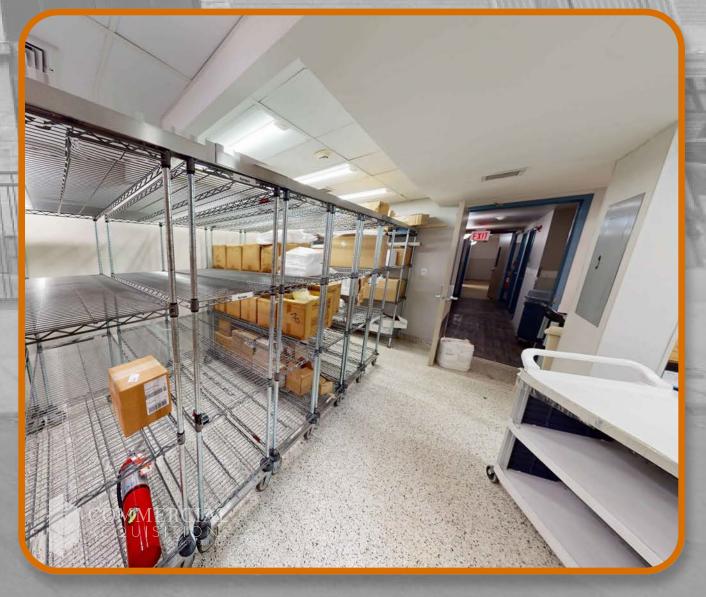

0.00  |
|----------------------|--------------|
| WATER                | \$4,000.00   |
| SPRINKLER/FIRE ALARM | \$5,000.00   |
| REAL ESTATE TAXES    | \$161,345.00 |

| <b>TOTAL OPERATING EXPENSES</b> | \$200,345.00 |
|---------------------------------|--------------|
| <b>NET OPERATING INCOME</b>     | \$461,155.00 |

| OFFERING PRICE    | \$6,900,000.00 |  |
|-------------------|----------------|--|
| PROPOSED CAP RATE | 6.68%          |  |

#### **HIGHLIGHTS**

- CURRENT TENANTS ARE MONTH TO MONTH
- PREVIOUSLY OCCUPIED BY DAVITA DIALYSIS CENTER
- BUILDING CAN BE DELIVERED VACANT





### DOCATION ON ERVIEW





**NEIGHBORHOOD**MIDWOOD



**BLOCK & LOT** 7674-0027



**ZONING** R7A



### LOWER LEVEL FLOOR PLAN





# 2NDFLOORPLAN





## 3RDFLOORPLAN





## LOWER LEVEL PHOTOS











### 2ND FLOOR PHOTOS











### 3RD FLOOR PHOTOS











### CERTIFICATE OF OCCUPANCY





### DEPARTMENT OF BUILDINGS CERTIFICATE OF OCCUPANCY

BOROUGH

BROOKLYN

DATE: MAY 6, 1999

NO. 300648645

ZONING DISTRICT R6

This certificate supersedes C.O. NO THIS CERTIFIES that the new-altered-existing-building-premises located at 1915 OCEAN AVENUE Block

Block 7674

Lot 28

CONFORMS SUBSTANTIALLY TO THE APPROVED PLANS AND SPECIFICATIONS AND TO THE REQUIREMENTS OF ALL APPLICABLE LAWS, RULES, AND REGULATIONS FOR THE USES AND OCCUPANCIES SPECIFIED HEREIM.

#### PERMISSIBLE USE AND OCCUPANCY

| \$108# | LIVE LOAD<br>LOS POR<br>SO FT. | VARIOUM<br>MO. OF<br>PERSONS<br>PENNAT PED | ZOVING<br>DWSLUNG<br>OR HODWING<br>UMTS | BUR DING<br>CODE<br>MARITABLE<br>ROOMS | ZOMMO<br>USE GROUP | BULD