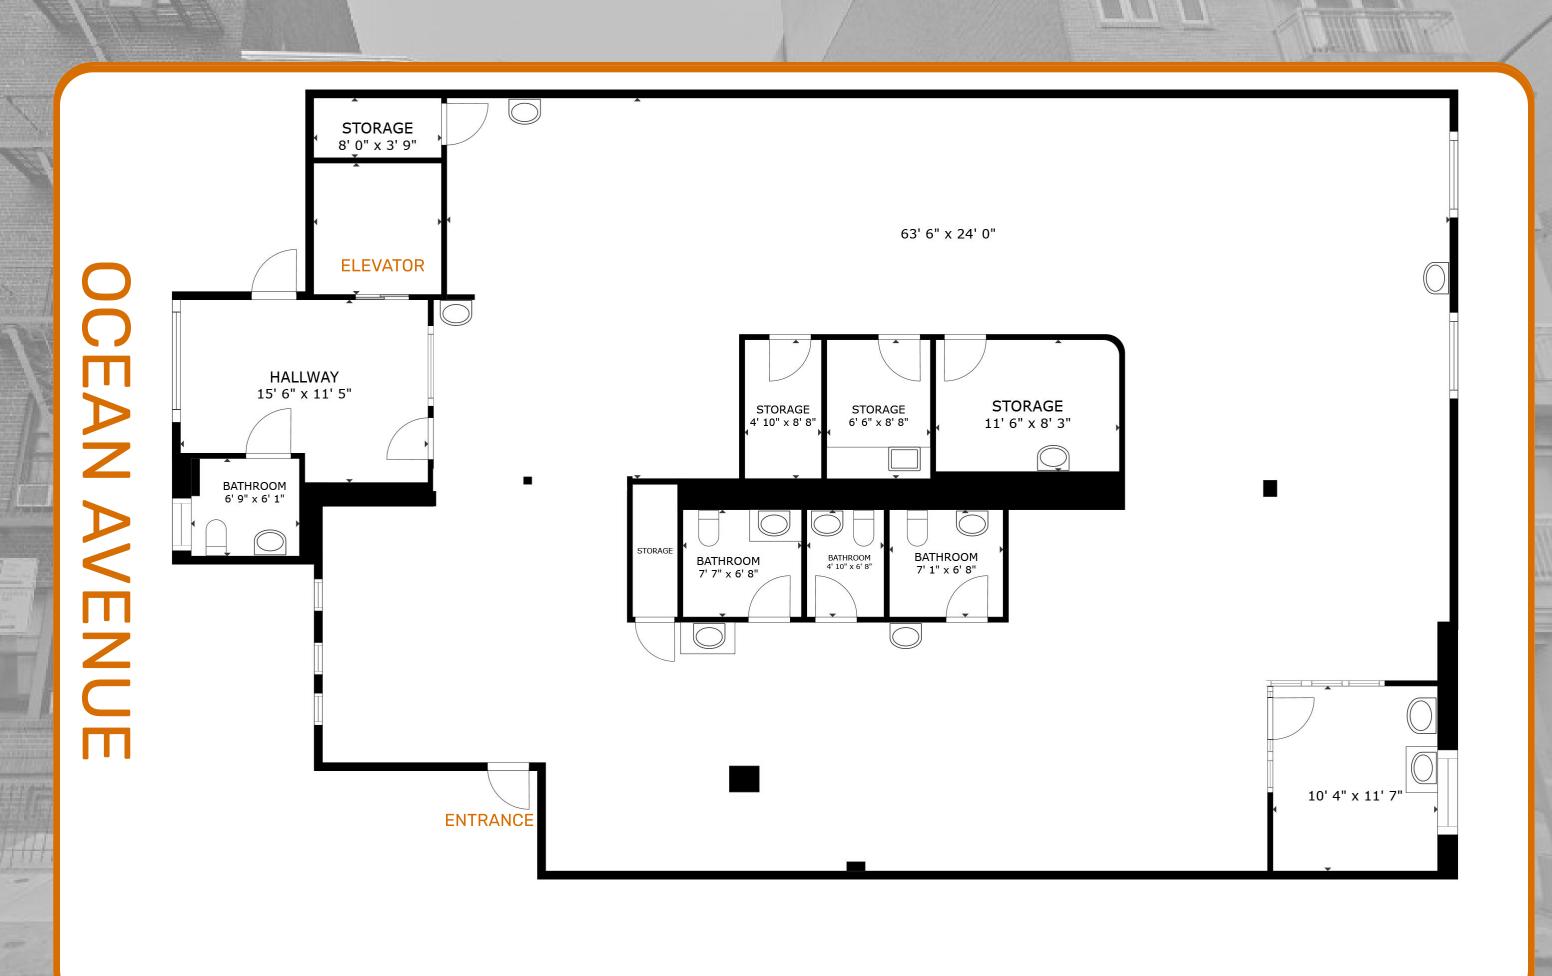

| INSURANCE            | \$30,000.00  |
|----------------------|--------------|
| WATER                | \$4,000.00   |
| SPRINKLER/FIRE ALARM | \$5,000.00   |
| REAL ESTATE TAXES    | \$161,345.00 |

| <b>TOTAL OPERATING EXPENSES</b> | \$200,345.00 |
|---------------------------------|--------------|
| <b>NET OPERATING INCOME</b>     | \$461,155.00 |

| OFFERING PRICE    | \$6,900,000.00 |  |
|-------------------|----------------|--|
| PROPOSED CAP RATE | 6.68%          |  |

#### **HIGHLIGHTS**

- CURRENT TENANTS ARE MONTH TO MONTH
- PREVIOUSLY OCCUPIED BY DAVITA DIALYSIS CENTER
- BUILDING CAN BE DELIVERED VACANT





### DOCATION ON ERVIEW





**NEIGHBORHOOD**MIDWOOD



**BLOCK & LOT** 7674-0027



**ZONING** R7A



### LOWER LEVEL FLOOR PLAN





# 2NDFLOORPLAN





## 3RDFLOORPLAN





## LOWER LEVEL PHOTOS











### 2ND FLOOR PHOTOS











### 3RD FLOOR PHOTOS











### CERTIFICATE OF OCCUPANCY





### DEPARTMENT OF BUILDINGS CERTIFICATE OF OCCUPANCY

BOROUGH

BROOKLYN

DATE: MAY 6, 1999

NO. 300648645

ZONING DISTRICT R6

This certificate supersedes C.O. NO THIS CERTIFIES that the new-altered-existing-building-premises located at 1915 OCEAN AVENUE Block

Block 7674

Lot 28

CONFORMS SUBSTANTIALLY TO THE APPROVED PLANS AND SPECIFICATIONS AND TO THE REQUIREMENTS OF ALL APPLICABLE LAWS, RULES, AND REGULATIONS FOR THE USES AND OCCUPANCIES SPECIFIED HEREIM.

#### PERMISSIBLE USE AND OCCUPANCY

| \$108# | LIVE LOAD<br>LOS POR<br>SO FT. | VARIOUM<br>MO. OF<br>PERSONS<br>PENNAT PED | ZOVING<br>DWSLUNG<br>OR HODWING<br>UMTS | BUR DING<br>CODE<br>MARITABLE<br>