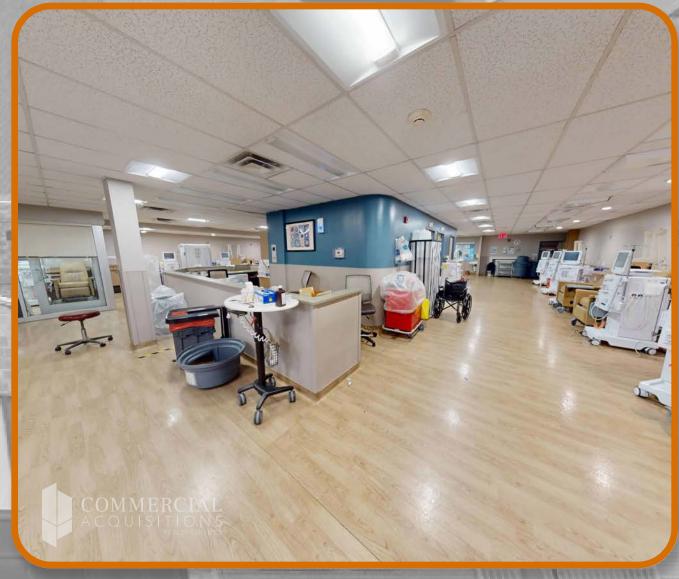

| \$4,000.00   |
| SPRINKLER/FIRE ALARM | \$5,000.00   |
| REAL ESTATE TAXES    | \$161,345.00 |

| <b>TOTAL OPERATING EXPENSES</b> | \$200,345.00 |
|---------------------------------|--------------|
| <b>NET OPERATING INCOME</b>     | \$461,155.00 |

| OFFERING PRICE    | \$6,900,000.00 |  |
|-------------------|----------------|--|
| PROPOSED CAP RATE | 6.68%          |  |

#### **HIGHLIGHTS**

- CURRENT TENANTS ARE MONTH TO MONTH
- PREVIOUSLY OCCUPIED BY DAVITA DIALYSIS CENTER
- BUILDING CAN BE DELIVERED VACANT





### DOCATION ON ERVIEW





**NEIGHBORHOOD**MIDWOOD



**BLOCK & LOT** 7674-0027



**ZONING** R7A



### LOWER LEVEL FLOOR PLAN





# 2NDFLOORPLAN





## 3RDFLOORPLAN





## LOWER LEVEL PHOTOS











### 2ND FLOOR PHOTOS











### 3RD FLOOR PHOTOS











### CERTIFICATE OF OCCUPANCY





### DEPARTMENT OF BUILDINGS CERTIFICATE OF OCCUPANCY

BOROUGH

BROOKLYN

DATE: MAY 6, 1999

NO. 300648645

ZONING DISTRICT R6

This certificate supersedes C.O. NO THIS CERTIFIES that the new-altered-existing-building-premises located at 1915 OCEAN AVENUE Block

Block 7674

Lot 28

CONFORMS SUBSTANTIALLY TO THE APPROVED PLANS AND SPECIFICATIONS AND TO THE REQUIREMENTS OF ALL APPLICABLE LAWS, RULES, AND REGULATIONS FOR THE USES AND OCCUPANCIES SPECIFIED HEREIM.

#### PERMISSIBLE USE AND OCCUPANCY

| \$108# | LIVE LOAD<br>LOS POR<br>SO FT. | VARIOUM<br>MO. OF<br>PERSONS<br>PENNAT PED | ZOVING<br>DWSLUNG<br>OR HODWING<br>UMTS | BUR DING<br>CODE<br>MARITABLE<br>ROOMS | ZOMMO<br>USE GROUP | BULDING<br>CODE<br>OCCUPANDY<br>GROUP | OSSCRIPTION OF USE