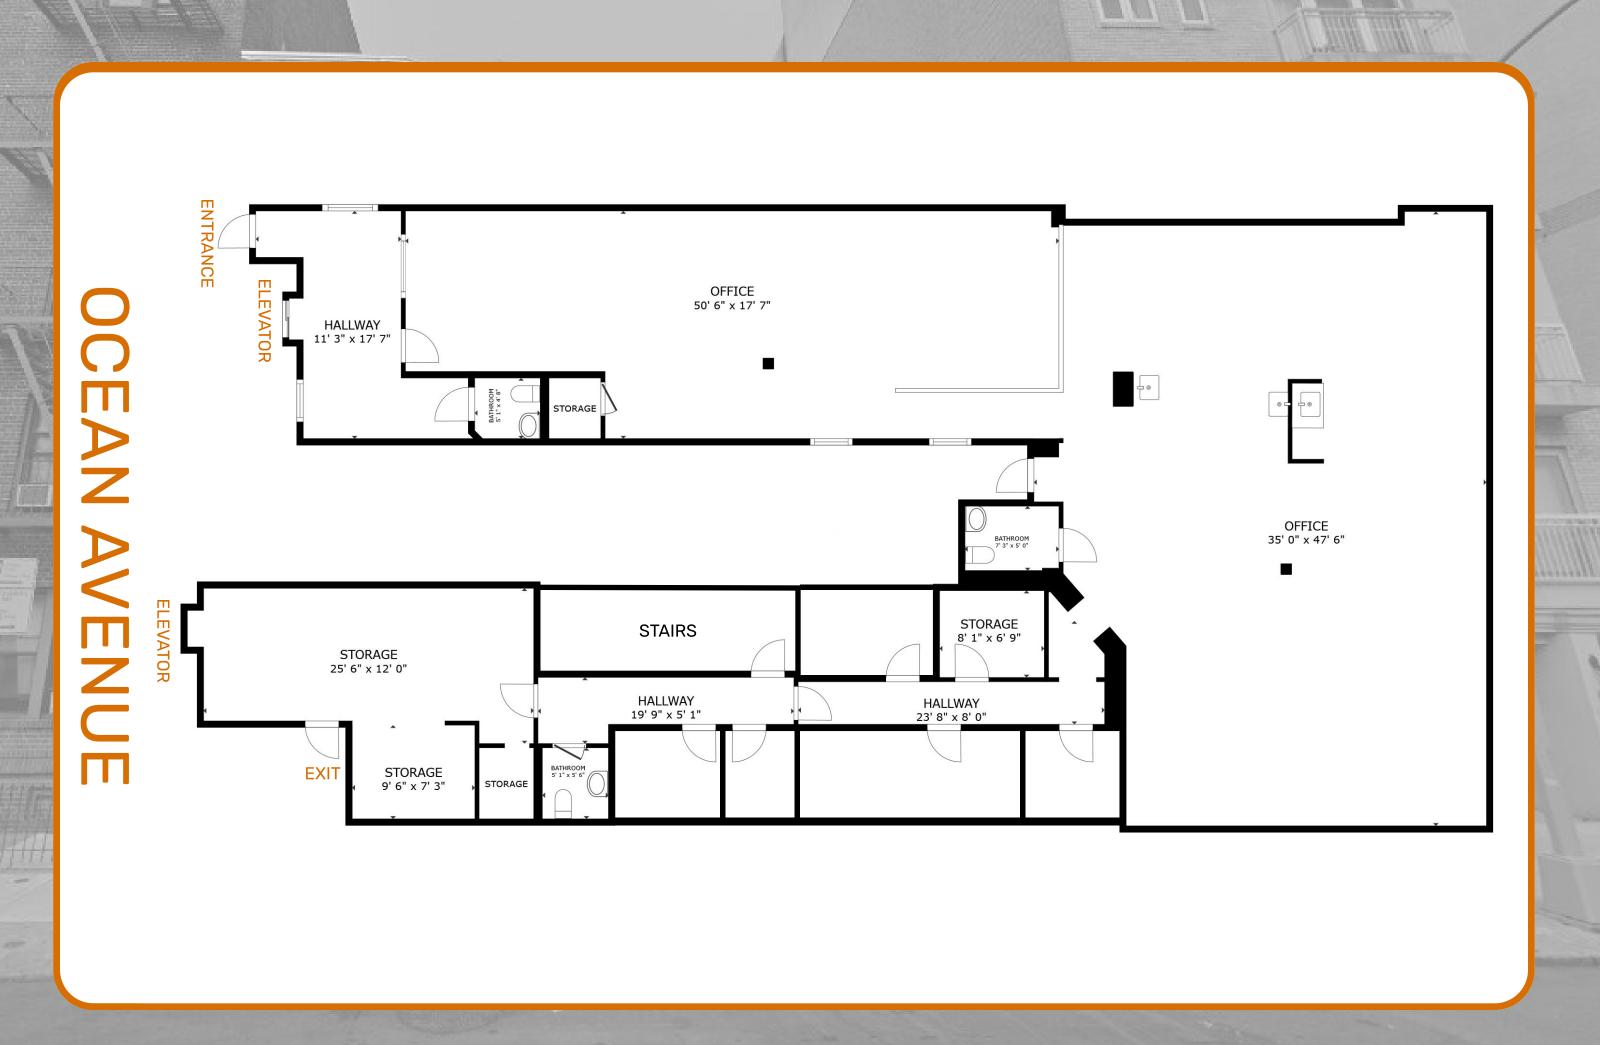

|  |  |

#### **OPERATING EXPENSES**

| INSURANCE            | \$30,000.00  |
|----------------------|--------------|
| WATER                | \$4,000.00   |
| SPRINKLER/FIRE ALARM | \$5,000.00   |
| REAL ESTATE TAXES    | \$161,345.00 |

| <b>TOTAL OPERATING EXPENSES</b> | \$200,345.00 |
|---------------------------------|--------------|
| <b>NET OPERATING INCOME</b>     | \$461,155.00 |

| OFFERING PRICE    | \$6,900,000.00 |  |
|-------------------|----------------|--|
| PROPOSED CAP RATE | 6.68%          |  |

#### **HIGHLIGHTS**

- CURRENT TENANTS ARE MONTH TO MONTH
- PREVIOUSLY OCCUPIED BY DAVITA DIALYSIS CENTER
- BUILDING CAN BE DELIVERED VACANT





### DOCATION ON ERVIEW





**NEIGHBORHOOD**MIDWOOD



**BLOCK & LOT** 7674-0027



**ZONING** R7A



### LOWER LEVEL FLOOR PLAN





# 2NDFLOORPLAN





## 3RDFLOORPLAN





## LOWER LEVEL PHOTOS











### 2ND FLOOR PHOTOS











### 3RD FLOOR PHOTOS











### CERTIFICATE OF OCCUPANCY





### DEPARTMENT OF BUILDINGS CERTIFICATE OF OCCUPANCY

BOROUGH

BROOKLYN

DATE: MAY 6, 1999

NO. 300648645

ZONING DISTRICT R6

This certificate supersedes C.O. NO THIS CERTIFIES that the new-altered-existing-building-premises located at 1915 OCEAN AVENUE Block

Block 7674

Lot 28

CONFORMS SUBSTANTIALLY TO THE APPROVED PLANS AND SPECIFICATIONS AND TO THE REQUIREMENTS OF ALL APPLICABLE LAWS, RULES, AND REGULATIONS FOR THE USES AND OCCUPANCIES SPECIFIED HEREIM.

#### PERMISSIBLE USE AND OCCUPANCY

| \$108# | LIVE LOAD<br>LOS POR<br>SO FT. | VARIOUM<br>MO. OF<br>PERSONS<br>PENNAT PED | ZOVING<br>DWSLUNG<br>OR HODWING<br