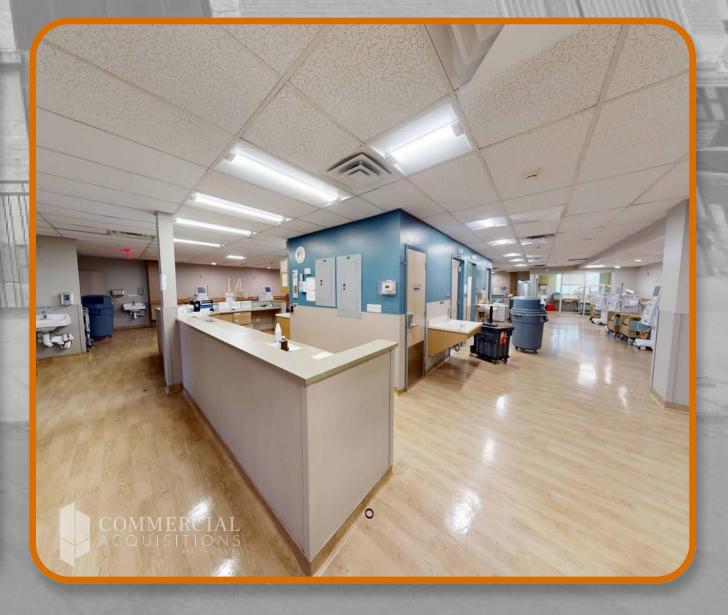

| \$4,000.00   |
| SPRINKLER/FIRE ALARM | \$5,000.00   |
| REAL ESTATE TAXES    | \$161,345.00 |

| <b>TOTAL OPERATING EXPENSES</b> | \$200,345.00 |
|---------------------------------|--------------|
| <b>NET OPERATING INCOME</b>     | \$461,155.00 |

| OFFERING PRICE    | \$6,900,000.00 |  |
|-------------------|----------------|--|
| PROPOSED CAP RATE | 6.68%          |  |

#### **HIGHLIGHTS**

- CURRENT TENANTS ARE MONTH TO MONTH
- PREVIOUSLY OCCUPIED BY DAVITA DIALYSIS CENTER
- BUILDING CAN BE DELIVERED VACANT





### DOCATION ON ERVIEW





**NEIGHBORHOOD**MIDWOOD



**BLOCK & LOT** 7674-0027



**ZONING** R7A



### LOWER LEVEL FLOOR PLAN





# 2NDFLOORPLAN





## 3RDFLOORPLAN





## LOWER LEVEL PHOTOS











### 2ND FLOOR PHOTOS











### 3RD FLOOR PHOTOS











### CERTIFICATE OF OCCUPANCY





### DEPARTMENT OF BUILDINGS CERTIFICATE OF OCCUPANCY

BOROUGH

BROOKLYN

DATE: MAY 6, 1999

NO. 300648645

ZONING DISTRICT R6

This certificate supersedes C.O. NO THIS CERTIFIES that the new-altered-existing-building-premises located at 1915 OCEAN AVENUE Block

Block 7674

Lot 28

CONFORMS SUBSTANTIALLY TO THE APPROVED PLANS AND SPECIFICATIONS AND TO THE REQUIREMENTS OF ALL APPLICABLE LAWS, RULES, AND REGULATIONS FOR THE USES AND OCCUPANCIES SPECIFIED HEREIM.

#### PERMISSIBLE USE AND OCCUPANCY

| \$108# | LIVE LOAD<br>LOS POR<br>SO FT. | VARIOUM<br>MO. OF<br>PERSONS<br>PENNAT PED | ZOVING<br>DWSLUNG<br>OR HODWING<br>UMTS | BUR DING<br>CODE<br>MARITABLE<br>ROOMS | ZOMMO<br>USE GROUP | BULDING<br>CODE<br>OCCUPANDY<br>GROUP | OSSCRIPTION OF USE