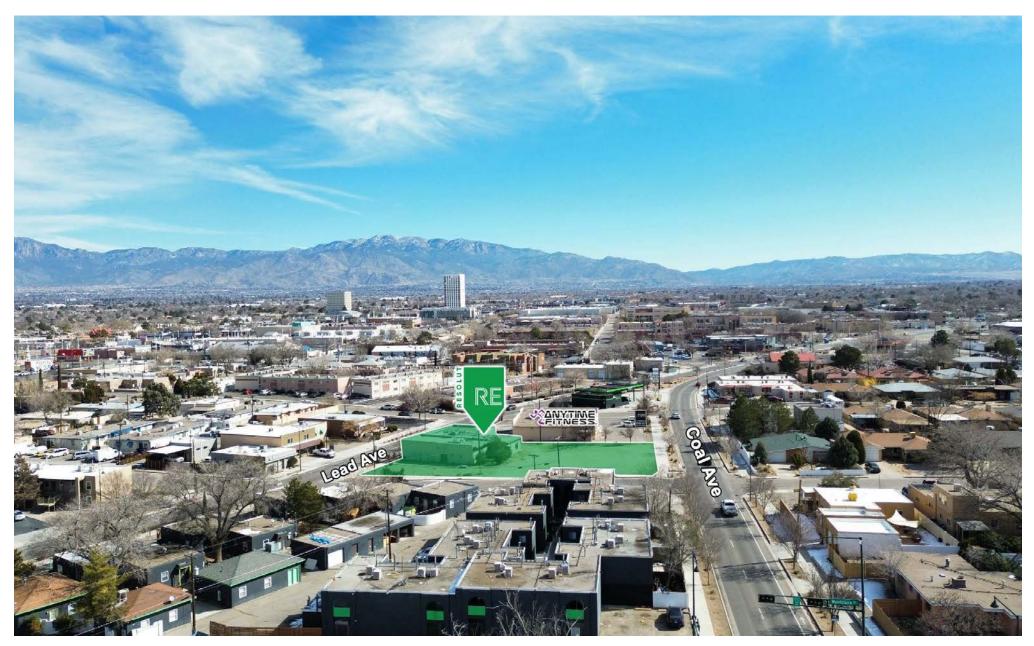

#### **PROPERTY OVERVIEW**

The site serves as a landmark gateway to one of Albuquerque's most renowned and dynamic neighborhoods. As traffic continues to increase on the Lead/Coal thoroughfare, and demand for Multi-Family property remains extremely high in the Albuquerque MSA, and Nob Hill alike, this site is perfectly located and zoned for high density housing. There are currently 3 Buildings comprised of roughly 4,500 SF sitting on the entire site. The site is comprised of 5 independent plats, current owner is currently undergoing a replat to combine all sites, and city to vacate their existing alley/easement. Property will require some infrastructure improvements such as demolition and moving of existing gas line. Upon replat, this will be one of the largest pieces of available land to develop in the Nob Hill Submarket.

#### LOCATION OVERVIEW

4204 Lead is located on the Eastern side of Nob Hill, on of Albuquerque's most distinct Culture districts. The property is within walking distance to the diverse array of boutiques, art galleries, trendy cafes, and restaurants that define Nob Hill's unique character. Located less than ¼ a mile away you will find Platinum Luxury Apartments & Broadstone Nob Hill, two large apartment communities that have exceeded market rental averages year over year.