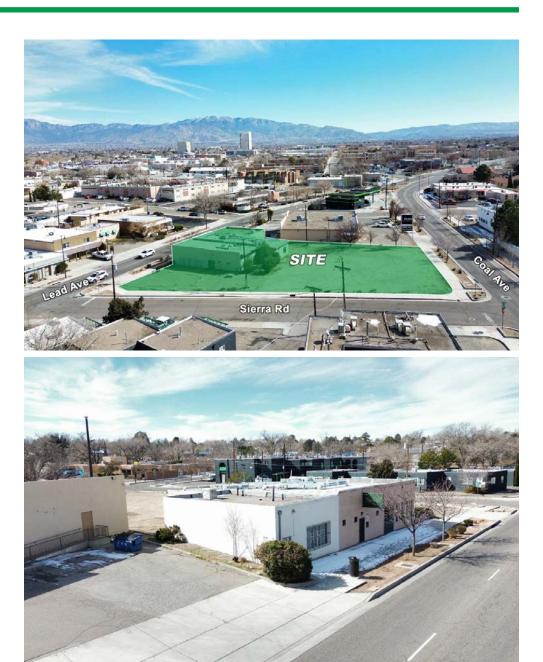

#### **PROPERTY OVERVIEW**

The site serves as a landmark gateway to one of Albuquerque's most renowned and dynamic neighborhoods. As traffic continues to increase on the Lead/Coal thoroughfare, and demand for Multi-Family property remains extremely high in the Albuquerque MSA, and Nob Hill alike, this site is perfectly located and zoned for high density housing. There are currently 3 Buildings comprised of roughly 4,500 SF sitting on the entire site. The site is comprised of 5 independent plats, current owner is currently undergoing a replat to combine all sites, and city to vacate their existing alley/easement. Property will require some infrastructure improvements such as demolition and moving of existing gas line. Upon replat, this will be one of the largest pieces of available land to develop in the Nob Hill Submarket.

#### LOCATION OVERVIEW

4204 Lead is located on the Eastern side of Nob Hill, on of Albuquerque's most distinct Culture districts. The property is within walking distance to the diverse array of boutiques, art galleries, trendy cafes, and restaurants that define Nob Hill's unique character. Located less than ¼ a mile away you will find Platinum Luxury Apartments & Broadstone Nob Hill, two large apartment communities that have exceeded market rental averages year over year.