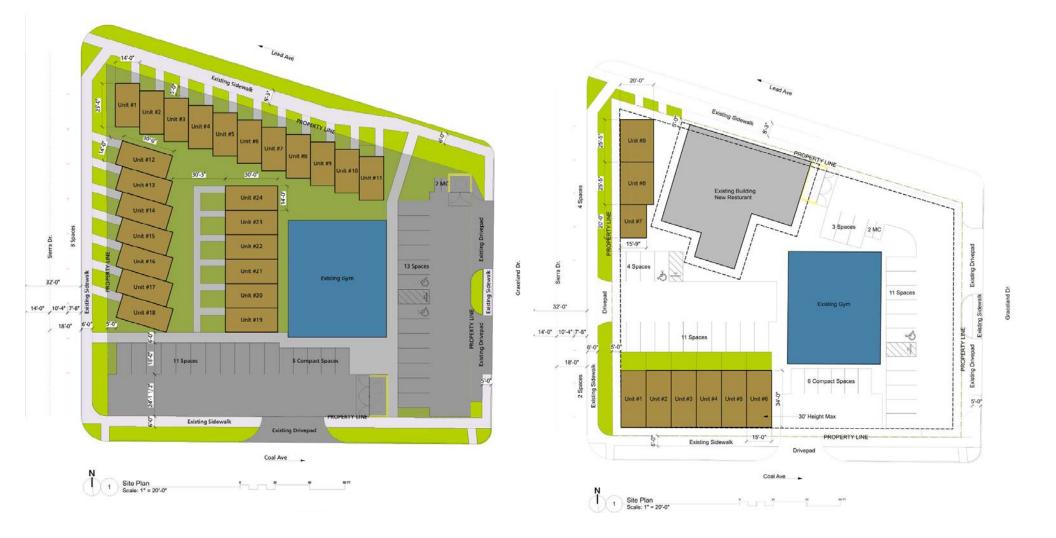

### **PROPERTY HIGHLIGHTS**

- Largest available lot for development in Nob Hill
- Property undergoing replat
- Size: 0.41 Acres (Post Replat)
- Zoning: MX-L
- Existing Buildings: 4,500 SF
- Current Plan shows Potential for 20 Townhomes on site
- Existing buildings require tenant improvements, capital improvements (HVAC, electrical, roofing, etc.) but are in relatively good condition.
- Existing buildings can be leased at \$14.00 PSF (Modified Gross). Improvements negotiable.

#### **PROPERTY OVERVIEW**

The site serves as a landmark gateway to one of Albuquerque's most renowned and dynamic neighborhoods. As traffic continues to increase on the Lead/Coal thoroughfare, and demand for Multi-Family property remains extremely high in the Albuquerque MSA, and Nob Hill alike, this site is perfectly located and zoned for high density housing. There are currently 3 Buildings comprised of roughly 4,500 SF sitting on the entire site. The site is comprised of 5 independent plats, current owner is currently undergoing a replat to combine all sites, and city to vacate their existing alley/easement. Property will require some infrastructure improvements such as demolition and moving of existing gas line. Upon replat, this will be one of the largest pieces of available land to develop in the Nob Hill Submarket.

#### **PROPERTY DETAILS**

| Sale Price:      | \$625,000                                                                                      |
|------------------|------------------------------------------------------------------------------------------------|
| Lease Rate:      | \$14.00 PSF (Modified Gross)                                                                   |
| Available Space: | 4204 Lead - 1,500 - 4,500 SF<br>4206 Lead - 2,000 - 4,500 SF B<br>4208 Lead - 1,000 - 4,500 SF |
| Lot Size:        | 0.41 Acres (Net Post Replat)                                                                   |
| Zoning:          | MX-L                                                                                           |
| Submarket:       | Nob Hill                                                                                       |