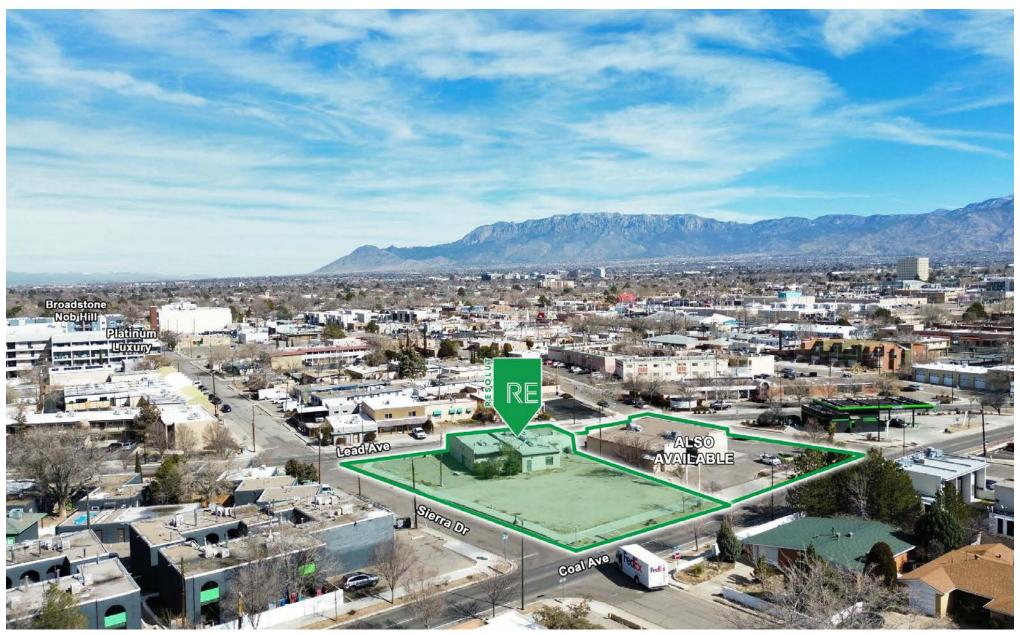

# LARGE TRACT IN NOB HILL

4204 LEAD AVE SE, ALBUQUERQUE, NM 87108

FOR SALE OR LEASE AVAILABLE LAND 0.41 Acres AVAILABLE SPACE 4,500 SF SALE PRICE \$575,000 LEASE RATE \$14.00 PSF/ Modified Gross

Daniel Kearney dkearney@resolutre.com 505.337.0777 Austin Tidwell, CCIM atidwell@resolutre.com 505.337.0777

#### **PROPERTY OVERVIEW**

The site serves as a landmark gateway to one of Albuquerque's most renowned and dynamic neighborhoods. As traffic continues to increase on the Lead/Coal thoroughfare, and demand for Multi-Family property remains extremely high in the Albuquerque MSA, and Nob Hill alike, this site is perfectly located and zoned for high density housing. There are currently 3 Buildings comprised of roughly 4,500 SF sitting on the entire site. The site is comprised of 5 independent plats, current owner is currently undergoing a replat to combine all sites, and city to vacate their existing alley/easement. Property will require some infrastructure improvements such as demolition and moving of existing gas line. Upon replat, this will be one of the largest pieces of available land to develop in the Nob Hill Submarket.

#### LOCATION OVERVIEW

4204 Lead is located on the Eastern side of Nob Hill, on of Albuquerque's most distinct Culture districts. The property is within walking distance to the diverse array of boutiques, art galleries, trendy cafes, and restaurants that define Nob Hill's unique character. Located less than ¼ a mile away you will find Platinum Luxury Apartments & Broadstone Nob Hill, two large apartment communities that have exceeded market rental averages year over year.