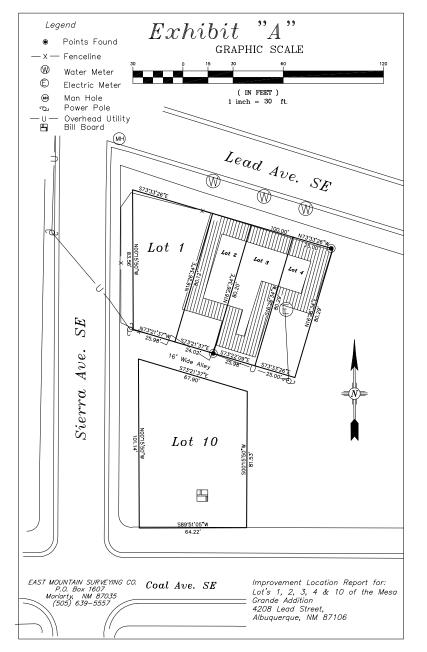

#### **PROPERTY OVERVIEW**

The site serves as a landmark gateway to one of Albuquerque's most renowned and dynamic neighborhoods. As traffic continues to increase on the Lead/Coal thoroughfare, and demand for Multi-Family property remains extremely high in the Albuquerque MSA, and Nob Hill alike, this site is perfectly located and zoned for high density housing. There are currently 3 Buildings comprised of roughly 4,500 SF sitting on the entire site. The site is comprised of 5 independent plats, current owner is currently undergoing a replat to combine all sites, and city to vacate their existing alley/easement. Property will require some infrastructure improvements such as demolition and moving of existing gas line. Upon replat, this will be one of the largest pieces of available land to develop in the Nob Hill Submarket.

#### **PROPERTY DETAILS**

| Sale Price:      | \$625,000                                                                                      |
|------------------|------------------------------------------------------------------------------------------------|
| Lease Rate:      | \$14.00 PSF (Modified Gross)                                                                   |
| Available Space: | 4204 Lead - 1,500 - 4,500 SF<br>4206 Lead - 2,000 - 4,500 SF B<br>4208 Lead - 1,000 - 4,500 SF |
| Lot Size:        | 0.41 Acres (Net Post Replat)                                                                   |
| Zoning:          | MX-L                                                                                           |
| Submarket:       | Nob Hill                                                                                       |