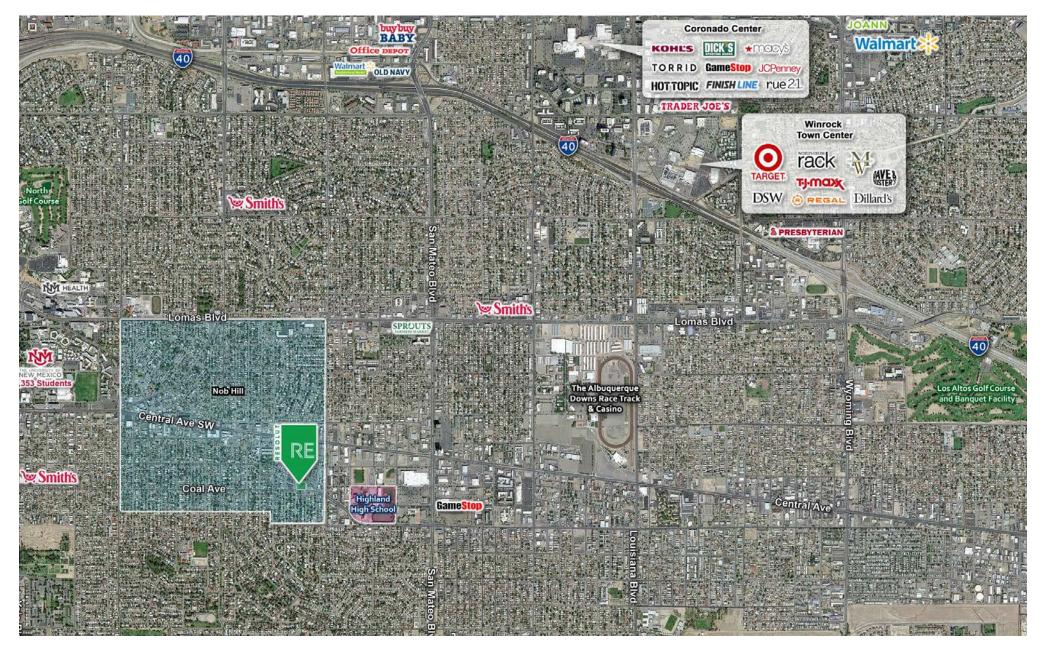

#### LOCATION OVERVIEW

4204 Lead is located on the Eastern side of Nob Hill, on of Albuquerque's most distinct Culture districts. The property is within walking distance to the diverse array of boutiques, art galleries, trendy cafes, and restaurants that define Nob Hill's unique character. Located less than ¼ a mile away you will find Platinum Luxury Apartments & Broadstone Nob Hill, two large apartment communities that have exceeded market rental averages year over year.