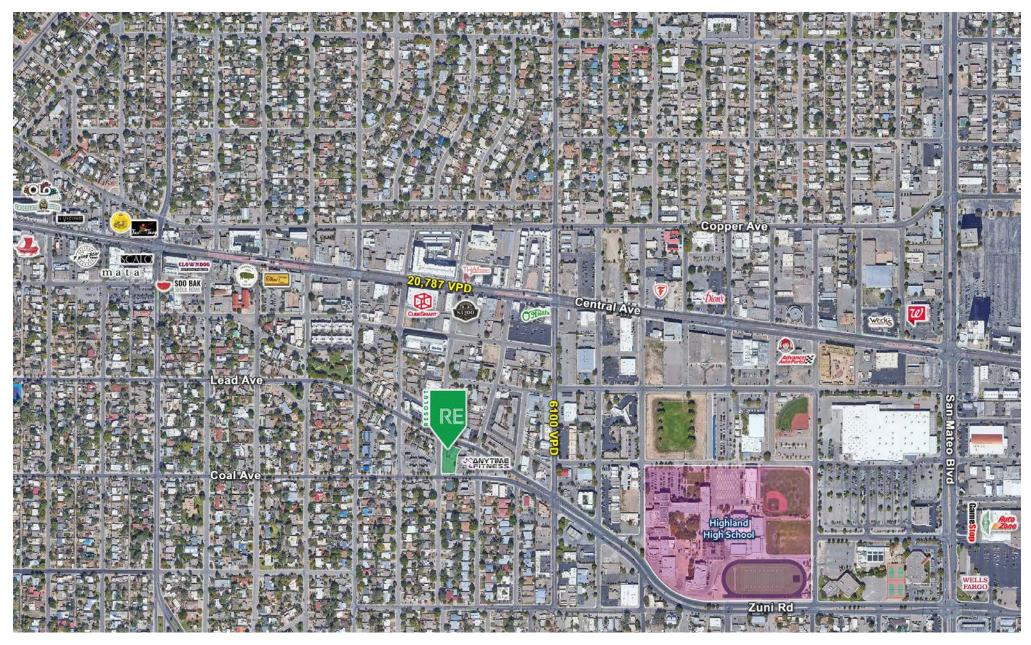

### AREA TRAFFIC GENERATORS

Daniel Kearney dkearney@resolutre.com | 505.337.0777

### TRAFFIC COUNTS

Lead Eastbound: 7,027 VPD Coal Westbound: 8,366 VPD (Sites USA 2024)