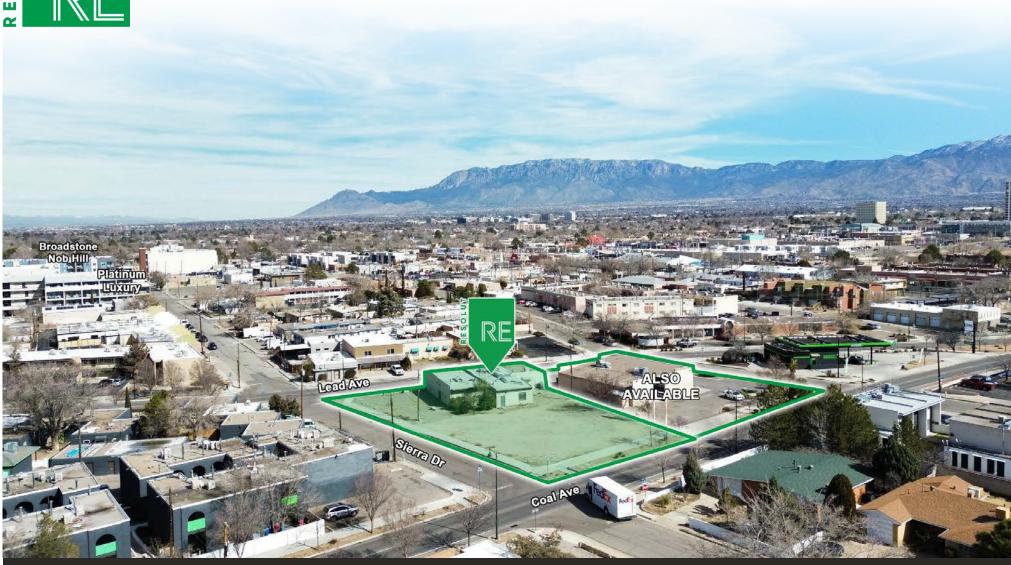

# LARGE TRACT IN NOB HILL

4204 LEAD AVE SE, ALBUQUERQUE, NM 87108

FOR SALE OR LEASE AVAILABLE LAND 0.41 Acres AVAILABLE SPACE 4,500 SF SALE PRICE \$575,000 LEASE RATE \$14.00 PSF/ Modified Gross

Daniel Kearney dkearney@resolutre.com 505.337.0777 Austin Tidwell, CCIM atidwell@resolutre.com 505.337.0777

#### **PROPERTY OVERVIEW**

The site serves as a landmark gateway to one of Albuquerque's most renowned and dynamic neighborhoods. As traffic continues to increase on the Lead/Coal thoroughfare, and demand for Multi-Family property remains extremely high in the Albuquerque MSA, and Nob Hill alike, this site is perfectly located and zoned for high density housing. There are currently 3 Buildings comprised of roughly 4,500 SF sitting on the entire site. The site is comprised of 5 independent plats, current owner is currently undergoing a replat to combine all sites, and city to vacate their existing alley/easement. Property will require some infrastructure improvements such as demolition and moving of existing gas line. Upon replat, this will be one of the largest pieces of available land to develop in the Nob Hill Submarket.

#### LOCATION OVERVIEW

4204 Lead is located on the Eastern side of Nob Hill, on of Albuquerque's most distinct Culture districts. The property is within walking distance to the diverse array of boutiques, art galleries, trendy cafes, and restaurants that define Nob Hill's unique character. Located less than ¼ a mile away you will find Platinum Luxury Apartments & Broadstone Nob Hill, two large apartment communities that have exceeded market rental averages year over year.