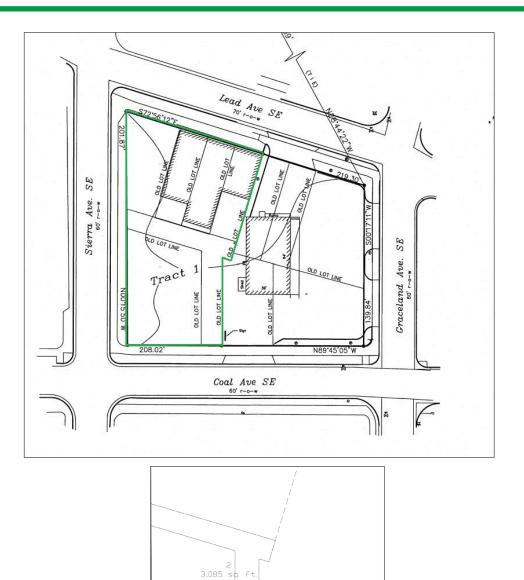

#### **PROPERTY OVERVIEW**

The site serves as a landmark gateway to one of Albuquerque's most renowned and dynamic neighborhoods. As traffic continues to increase on the Lead/Coal thoroughfare, and demand for Multi-Family property remains extremely high in the Albuquerque MSA, and Nob Hill alike, this site is perfectly located and zoned for high density housing. There are currently 3 Buildings comprised of roughly 4,500 SF sitting on the entire site. The site is comprised of 5 independent plats, current owner is currently undergoing a replat to combine all sites, and city to vacate their existing alley/easement. Property will require some infrastructure improvements such as demolition and moving of existing gas line. Upon replat, this will be one of the largest pieces of available land to develop in the Nob Hill Submarket.

#### **PROPERTY DETAILS**

| Sale Price:      | \$625,000                                                                                      |
|------------------|------------------------------------------------------------------------------------------------|
| Lease Rate:      | \$14.00 PSF (Modified Gross)                                                                   |
| Available Space: | 4204 Lead - 1,500 - 4,500 SF<br>4206 Lead - 2,000 - 4,500 SF B<br>4208 Lead - 1,000 - 4,500 SF |
| Lot Size:        | 0.41 Acres (Net Post Replat)                                                                   |
| Zoning:          | MX-L                                                                                           |
| Submarket:       | Nob Hill                                                                                       |