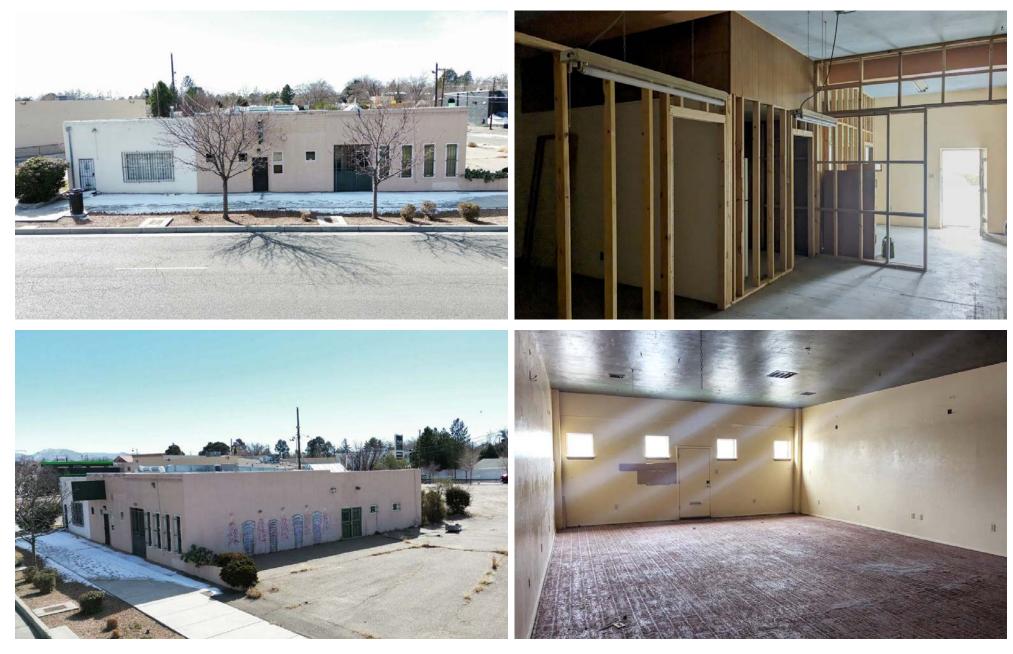

# LARGE TRACT IN NOB HILL

4204 LEAD AVE SE, ALBUQUERQUE, NM 87108

FOR SALE OR LEASE AVAILABLE LAND 0.41 Acres AVAILABLE SPACE 4,500 SF SALE PRICE \$575,000 LEASE RATE \$14.00 PSF/ Modified Gross

Daniel Kearney dkearney@resolutre.com 505.337.0777 Austin Tidwell, CCIM atidwell@resolutre.com 505.337.0777

### **PROPERTY HIGHLIGHTS**

- Largest available lot for development in Nob Hill
- Property undergoing replat
- Size: 0.41 Acres (Post Replat)
- Zoning: MX-L
- Existing Buildings: 4,500 SF
- Current Plan shows Potential for 20 Townhomes on site
- Existing buildings require tenant improvements, capital improvements (HVAC, electrical, roofing, etc.) but are in relatively good condition.
- Existing buildings can be leased at \$14.00 PSF (Modified Gross). Improvements negotiable.

#### **PROPERTY OVERVIEW**

The site serves as a landmark gateway to one of Albuquerque's most renowned and dynamic neighborhoods. As traffic continues to increase on the Lead/Coal thoroughfare, and demand for Multi-Family property remains extremely high in the Albuquerque MSA, and Nob Hill alike, this site is perfectly located and zoned for high density housing. There are currently 3 Buildings comprised of roughly 4,500 SF sitting on the entire site. The site is comprised of 5 independent plats, current owner is currently undergoing a replat to combine all sites, and city to vacate their existing alley/easement. Property will require some infrastructure improvements such as demolition and moving of existing gas line. Upon replat, this will be one of the largest pieces of available land to develop in the Nob Hill Submarket.

#### **PROPERTY DETAILS**

| Sale Price:      | \$625,000                                                                                      |
|------------------|------------------------------------------------------------------------------------------------|
| Lease Rate:      | \$14.00 PSF (Modified Gross)                                                                   |
| Available Space: | 4204 Lead - 1,500 - 4,500 SF<br>4206 Lead - 2,000 - 4,500 SF B<br>4208 Lead - 1,000 - 4,500 SF |
| Lot Size:        | 0.41 Acres (Net Post Replat)                                                                   |
| Zoning:          | MX-L                                                                                           |
| Submarket:       | Nob Hill                                                                                       |