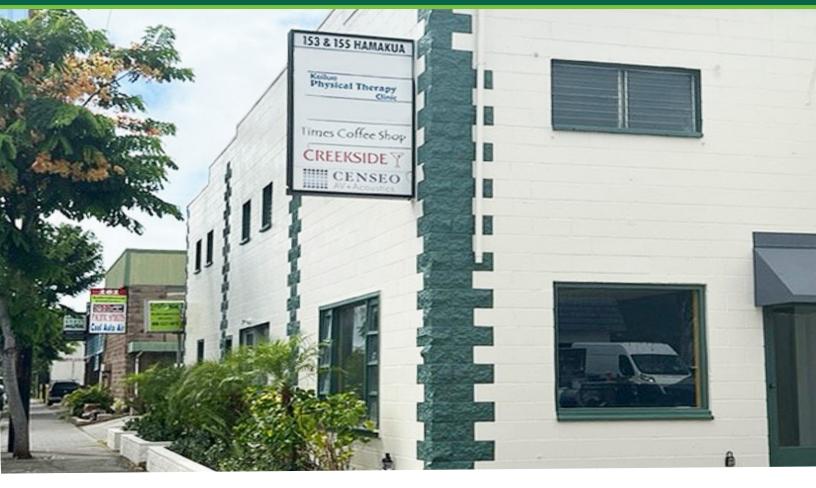

# 155 A & D HAMAKUA DR

#### Honolulu, HI 96734

## **PROPERTY DESCRIPTION**

Approximately 2,594 square feet of ground floor and 922 square feet of second floor of rare mezzanine space available in Kailua Town.

Close proximity to Safeway, Target and Foodland.

Newly renovated, retail, office and warehouse space are all combined in one unit.

Contact agent for viewing and do not disturb the tenants.