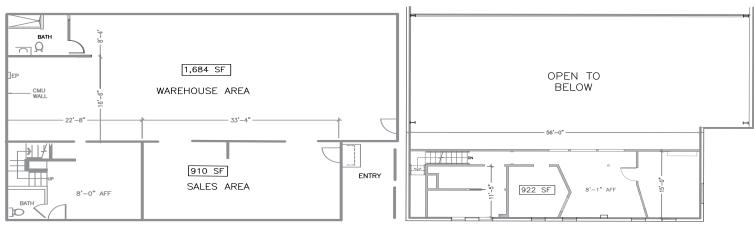

#### **FLOOR PLAN**

#### **LOWER LEVEL**

#### **UPPER LEVEL**

Site and floor plans are for marketing purposes only and may not accurately reflect the property.

Nora Bland (S) Senior Vice President RS-65997 (808) 522-5967 nbland@sofosrealty.com

### **PROPERTY SNAPSHOT**

| Location:                    | Kailua                            |
|------------------------------|-----------------------------------|
| Property Type:               | Retail, Office, Warehouse         |
| TMK:                         | (1) 4-2-38-54                     |
| Space Available:             | Size: Rent:                       |
| Space A & D                  | 3,516 SF \$9,500 SF / MO, NNN     |
|                              | Plus CAM                          |
| Space D (Warehouse) 1,684 SF |                                   |
| Space A (Retail)             | 1,832 SF (1st 910 SF, Mez 922 SF) |
| CAM:                         | \$1.17 / SF / MO                  |
| Zoning:                      | IMX                               |
|                              |                                   |