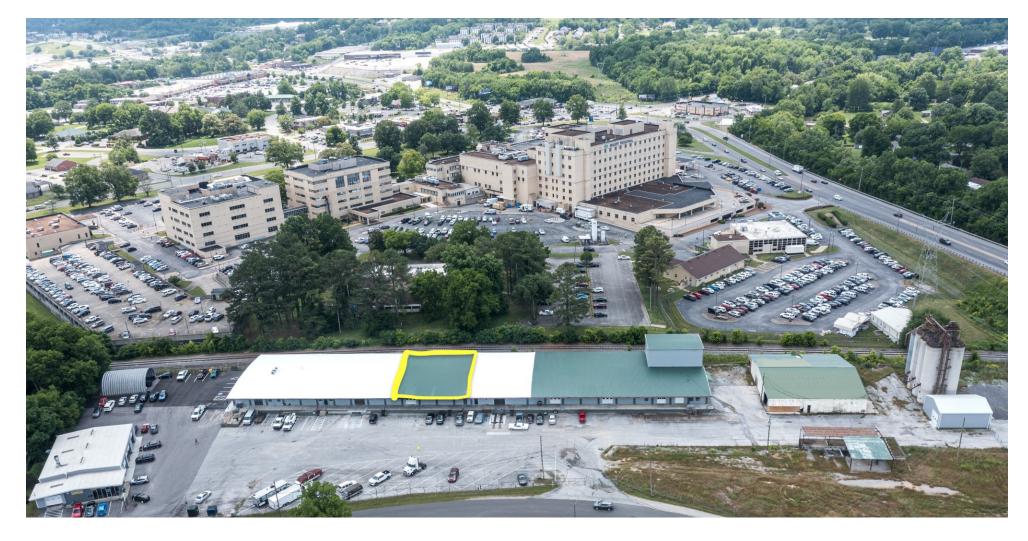

Power: Owner is open to installing 3-phase power with

acceptable lease terms

Location: Directly Behind Maury Regional Medical Center