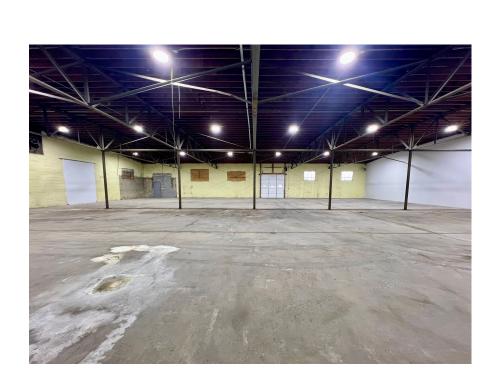

## Industrial/Warehouse Space for Lease

Lease Rate: \$15/SF NNN

**Availability:** Immediate Occupancy

**Size**: 7500 SF

Access: 1 Dock Height Door (10x12)

Utilities: Natural Gas, Electricity, and City Sewer