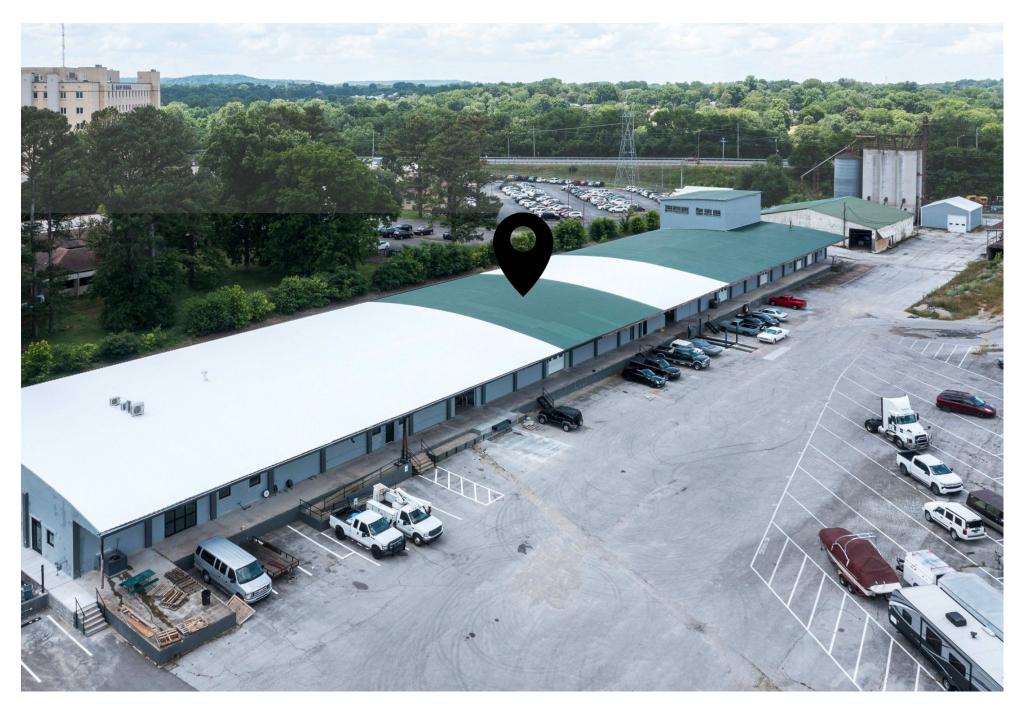

423 Westover Drive, Columbia, Tennessee

COMPASS COMMERCIAL

## Industrial/Warehouse Space for Lease

Lease Rate: \$15/SF NNN

**Availability:** Immediate Occupancy

**Size**: 7500 SF

Access: 1 Dock Height Door (10x12)

Utilities: Natural Gas, Electricity, and City Sewer

Power: Owner is open to installing 3-phase power with

acceptable lease terms

Location: Directly Behind Maury Regional Medical Center