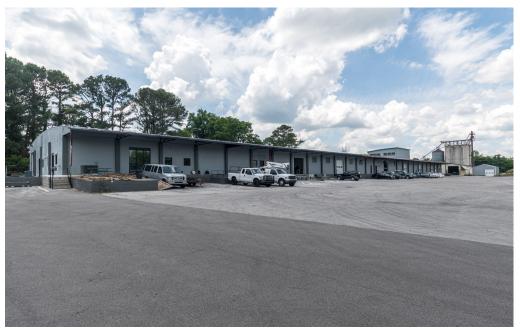

423 Westover Drive, Columbia, Tennessee

COMPASS COMMERCIAL

## Industrial/Warehouse Space for Lease

Lease Rate: \$15/SF NNN

**Availability:** Immediate Occupancy

**Size**: 7500 SF

Access: 1 Dock Height Door (10x12)

Utilities: Natural Gas, Electricity, and City Sewer

Power: Owner is open to installing 3-phase power with

acceptable lease terms

Location: Directly Behind Maury Regional Medical Center