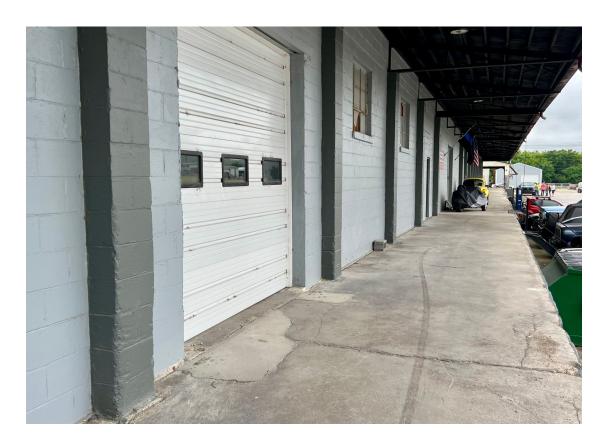

## Industrial/Warehouse Space for Lease

Lease Rate: \$15/SF NNN

**Availability:** Immediate Occupancy

**Size**: 7500 SF

Access: 1 Dock Height Door (10x12)

Utilities: Natural Gas, Electricity, and City Sewer