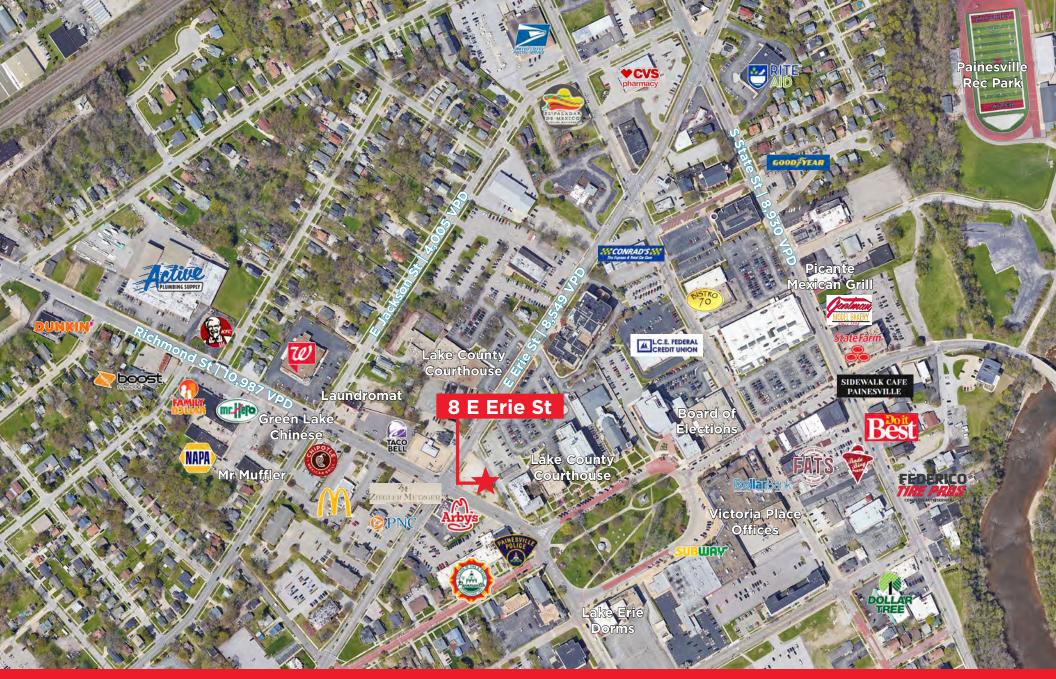

## GREAT LOCATION RETAIL FOR LEASE

8 E ERIE STREET, PAINESVILLE, OHIO 44077

**FEATURES** 

- 980 SF on 0.37 AC former convenient store and gas station located at the corner of East Erie and Richmond St
- Convenient access to US Route 2 (nearly 40,000 VPD)
- Painesville is home to high quality education from nearby Lake Erie College and Lakeland Community College
- Sublease runs through 5/31/2029