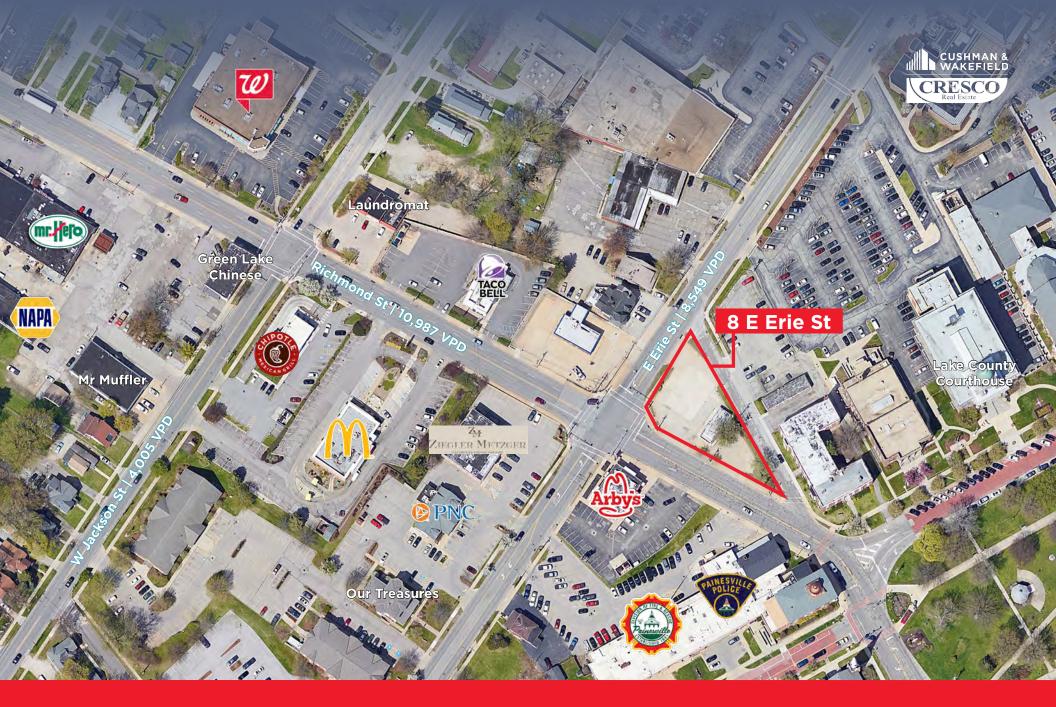

## GREAT LOCATION RETAIL FOR LEASE

8 E ERIE STREET, PAINESVILLE, OHIO 44077

**FEATURES** 

- 980 SF on 0.37 AC former convenient store and gas station located at the corner of East Erie and Richmond St
- Convenient access to US Route 2 (nearly 40,000 VPD)
- Painesville is home to high quality education from nearby Lake Erie College and Lakeland Community College
- Sublease runs through 5/31/2029