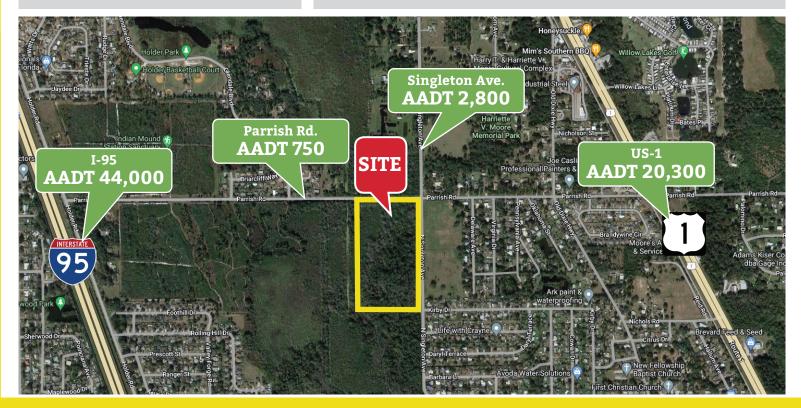

#### Property Highlights:

- **♥** Corner of Singleton and Parrish Roads
- City Water and sewer service close on Singleton
- **⊘** 1/2 mile frontage on Singleton
- Potential for approximately 50 lots as zoned
- Easy access to US 1 via Parrish Rd.
- Convenient to shopping and schools

## Parrish Rd & N Singleton Ave, Titusville, FL 32796