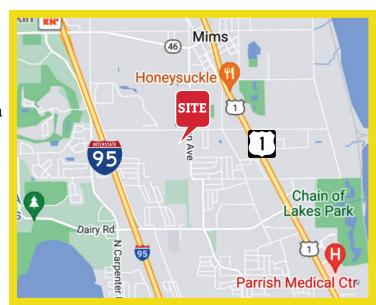

#### Property Highlights:

- **♥** Corner of Singleton and Parrish Roads
- City Water and sewer service close on Singleton
- **⊘** 1/2 mile frontage on Singleton
- Potential for approximately 50 lots as zoned
- Easy access to US 1 via Parrish Rd.
- Convenient to shopping and schools

## Parrish Rd & N Singleton Ave, Titusville, FL 32796