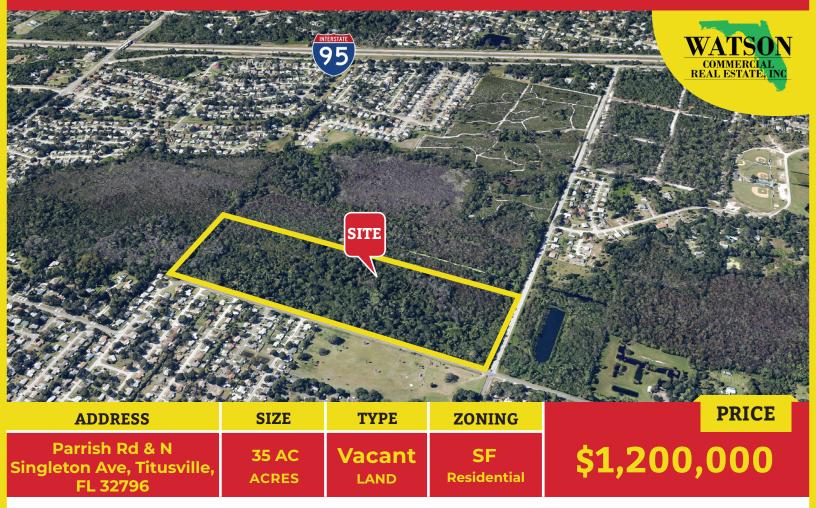

# 35 Acres with 17 Acres of Buildable Uplands

Zoned SF Residential in N Titusville

#### Property Highlights:

- **♥** Corner of Singleton and Parrish Roads
- City Water and sewer service close on Singleton
- **⊘** 1/2 mile frontage on Singleton
- Potential for approximately 50 lots as zoned
- Easy access to US 1 via Parrish Rd.
- Convenient to shopping and schools

## Parrish Rd & N Singleton Ave, Titusville, FL 32796

### **Summary**

| PRICE:    | 1,200,000   |
|-----------|-------------|
| TYPE:     | Vacant Lot  |
| ZONING:   | Residential |
| LOT SIZE: | 35 Acres    |