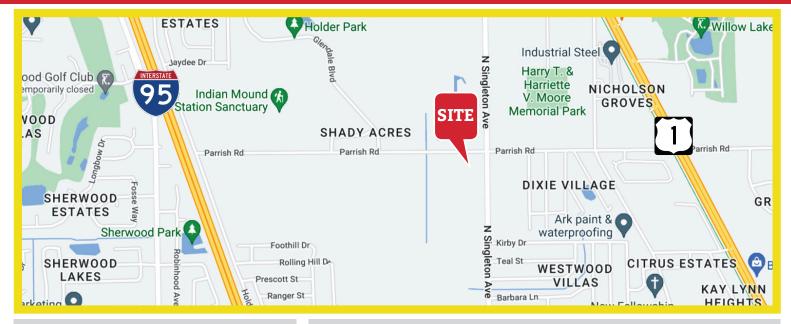

#### Property Highlights:

- **♥** Corner of Singleton and Parrish Roads
- City Water and sewer service close on Singleton
- **⊘** 1/2 mile frontage on Singleton
- Potential for approximately 50 lots as zoned
- Easy access to US 1 via Parrish Rd.
- Convenient to shopping and schools

## Parrish Rd & N Singleton Ave, Titusville, FL 32796