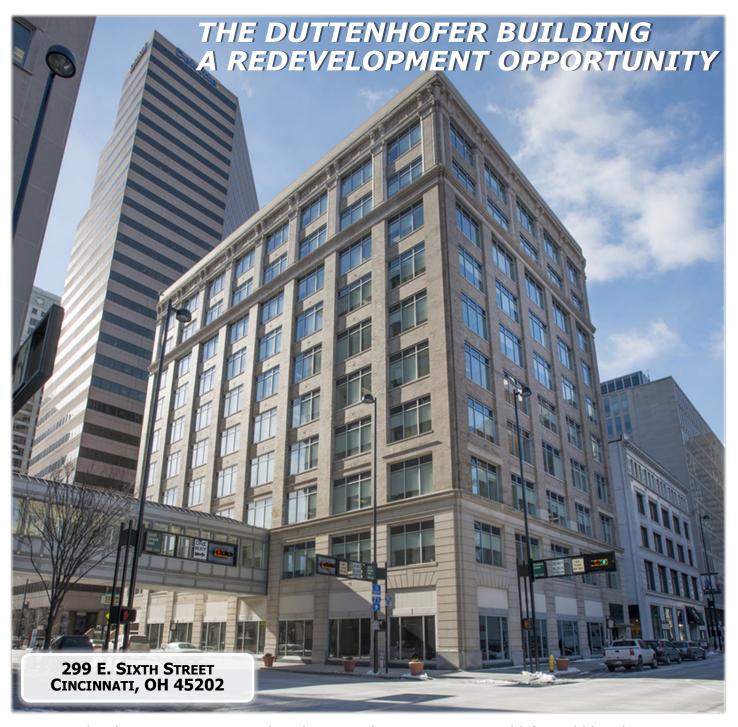

Unique redevelopment opportunity directly across from Proctor & Gamble's world headquarters located on the corner of 6th & Sycamore in the heart of Cincinnati's Business District. Numerous Fortune 500 companies & over 80,000 daytime workers within minutes. Walk to the Cincinnati Reds & Bengals stadiums, riverfront parks, amphitheaters, Taft Theatre, Aronoff Arts Center, Jack Casino, US Bank Arena, The Banks, Sawyer Point, Newport Levy & Aquarium. Great for office, hospitality, residential and mixed use. Tax incentives available.

## **FEATURES**

GBA: 125,100 SF
Year Built: 1914
Lot Size: 0.289 acres
Adjacent to P&G HQ
4 Elevators
2 Stairs
10 Stories + Basement
Great Rooftop Views
Historic
Hard Corner
High Visibility
Tax Incentives
Retail/Restaurant 1st Fl
1 Block From Street Car
Multi Ingress/Egress Pts