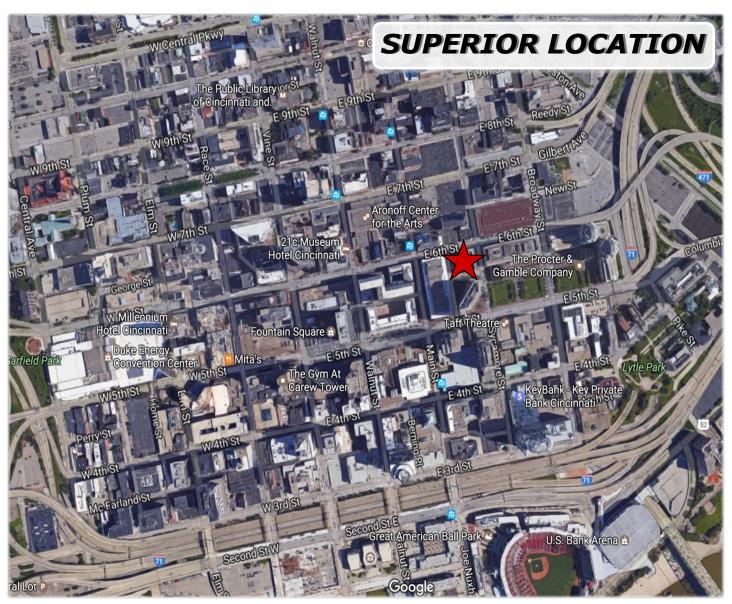

Unique redevelopment opportunity directly across from Proctor & Gamble's world headquarters located on the corner of 6th & Sycamore in the heart of Cincinnati's Business District. Numerous Fortune 500 companies & over 80,000 daytime workers within minutes. Walk to the Cincinnati Reds & Bengals stadiums, riverfront parks, amphitheaters, Taft Theatre, Aronoff Arts Center, Jack Casino, US Bank Arena, The Banks, Sawyer Point, Newport Levy & Aquarium. Great for office, hospitality, residential and mixed use. Tax incentives available.