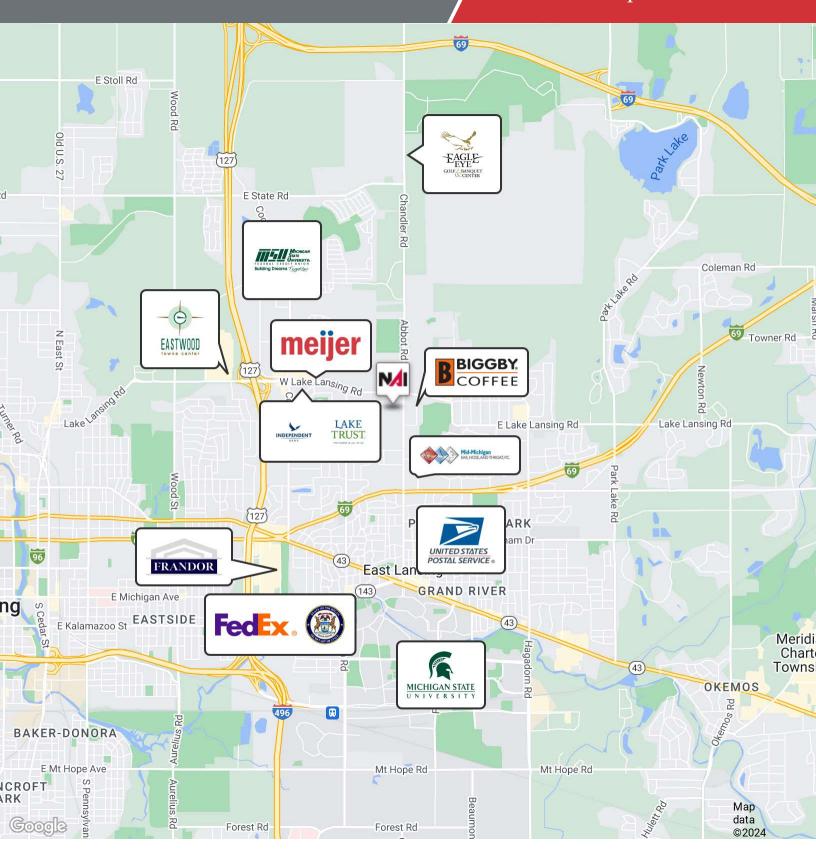

### **Property Highlights**

- Suite 500C 1,900 SF available
- Located in the well known Asher Court Office Park
- Great location on Lake Lansing Road, close to MSU
- Easy access to I-127
- Minutes to Eastwood Towne Center