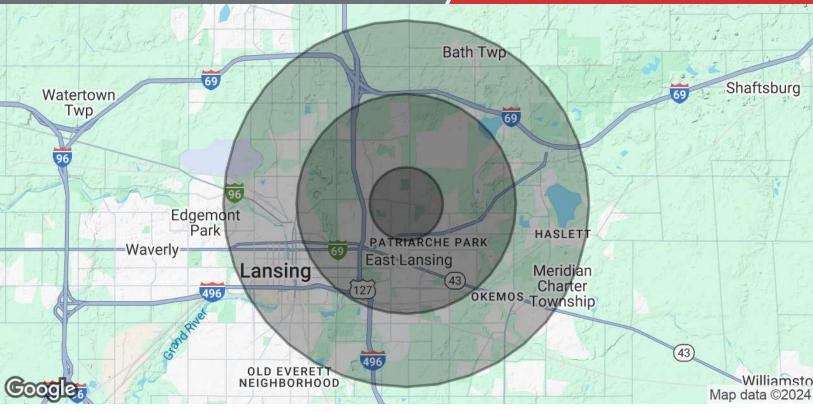

# NalMid-Michigan

For Lease 1,900 SF | \$15.50 SF/yr Office Space

| Population           | 1 Mile    | 3 Miles   | 5 Miles   |
|----------------------|-----------|-----------|-----------|
| Total Population     | 8,914     | 84,481    | 145,686   |
| Average Age          | 31.8      | 27.1      | 29.7      |
| Average Age (Male)   | 33.7      | 27.5      | 29.6      |
| Average Age (Female) | 30.2      | 27.1      | 30.2      |
| Households & Income  | 1 Mile    | 3 Miles   | 5 Miles   |
| Total Households     | 4,116     | 27,051    | 54,211    |
| # of Persons per HH  | 2.2       | 3.1       | 2.7       |
| Average HH Income    | \$63,752  | \$57,864  | \$56,197  |
| Average House Value  | \$191,189 | \$181,341 | \$157,370 |