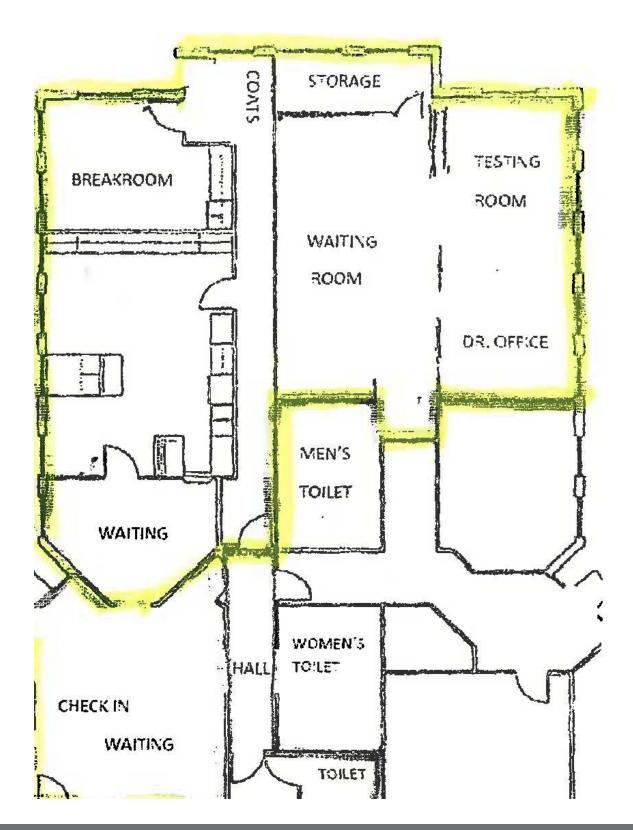

### **Property Highlights**

- Suite 500C 1,900 SF available
- Located in the well known Asher Court Office Park
- Great location on Lake Lansing Road, close to MSU
- Easy access to I-127
- Minutes to Eastwood Towne Center

### Offering Summary

| Lease Rate:    | \$15.50 SF/yr (MG) |  |  |
|----------------|--------------------|--|--|
| Building Size: | 10,533 SF          |  |  |
| Available SF:  | 1,900 SF           |  |  |