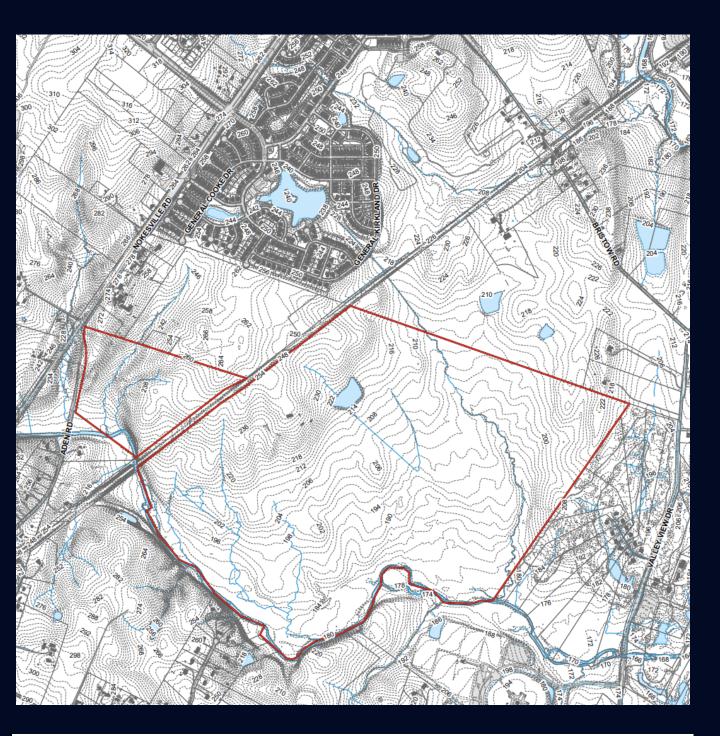

ACRE PARK<br>THOMAS FARM PROPOSED PMR RN-2 APPROX 4.2 DU/A<br>HYLTON 150 ACRES PLANNED RES1B - 1DU/2A                                              |
| UTILITIES:            | SEWER – LOCATED TO THE NORTH IN BRISTOE VILLAGE DEVELOPMENT<br>WATER – LOCATED TO THE NORTH IN BRISTOE VILLAGE DEVELOPMENT<br>ELECTRIC – PROVIDED BY NOVEC                                     |
| ACCESS:               | PRIMARY ACCESS IS VIA ADEN ROAD AT ITS RT 28 INTERSECTION. THE<br>PROPOSED THOMAS FARM REZONING HAS PROFFERED AN INTERPARECEL<br>ACCESS                                                        |

















## Comprehensive Plan Parks and Open Space





County designations include: Public Open Space Rural Area Battlefield Historic Area Airport Overlay Flood Plain Overlay

## Norman realty











Site

Topographic Data 11215 Aden Road