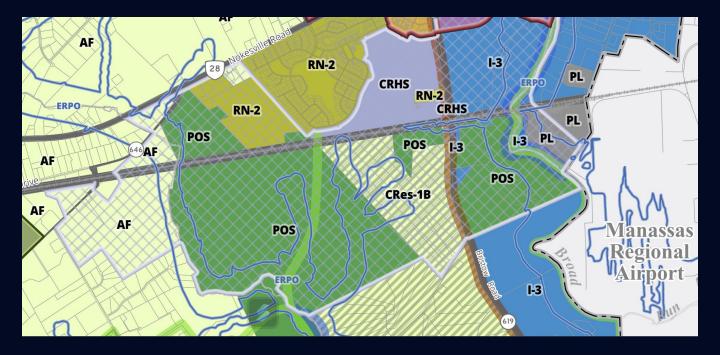

## **PROPERTY INFORMATION**

| PROPERTY:             | 5215 ADEN ROAD, BRISTOW VIRGINIA 20136<br>GPIN: 7594-53-2960<br>PRINCE WILLIAM COUNTY, VIRGINIA                                                                                                |
|-----------------------|------------------------------------------------------------------------------------------------------------------------------------------------------------------------------------------------|
| ACREAGE:              | 543.6707 ACRES                                                                                                                                                                                 |
| ZONING:               | A-1, AGRICULTURAL                                                                                                                                                                              |
| COMPREHENSIVE PLAN:   | POS, PUBLIC OPEN SPACE                                                                                                                                                                         |
| OVERLAY DISTRICTS:    | AIRPORT SAFETY DISTRICT<br>FLOODPLAIN/ENVIRONMENTAL RESOURCE OVERLAY<br>BRISTOW AND KETTLE RUN BATTLEFIELD DISTRICT                                                                            |
| BY RIGHT USES:        | 10 ACRE RESIDENTIAL LOTS<br>3 ACRE CLUSTER LOTS BASED ON 10 ACRE DENSITY<br>WINERY/BREWERY, NURSERY, GREENHOUSE, STABLES, TIMBERING                                                            |
| SUP USES:             | COMMERCIAL RECREATION, CEMETERY, RELIGIOUS INSTITUTIONS,<br>SCHOOLS, MINERAL EXTRACTION, SOIL EXCAVATION – FILL OR BORROW,<br>GARDEN CENTER, LANDSCAPER, SOLAR FACILITIES, TRAVEL/TRAILOR PARK |
| NEIGHBORHOOD DENSITY: | NEW BRISTOE VILLAGE - PBD 2.5 DU/A PLUS 127 ACRE PARK<br>THOMAS FARM PROPOSED PMR RN-2 APPROX 4.2 DU/A<br>HYLTON 150 ACRES PLANNED RES1B - 1DU/2A                                              |
| UTILITIES:            | SEWER – LOCATED TO THE NORTH IN BRISTOE VILLAGE DEVELOPMENT<br>WATER – LOCATED TO THE NORTH IN BRISTOE VILLAGE DEVELOPMENT<br>ELECTRIC – PROVIDED BY NOVEC                                     |
| ACCESS:               | PRIMARY ACCESS IS VIA ADEN ROAD AT ITS RT 28 INTERSECTION. THE<br>PROPOSED THOMAS FARM REZONING HAS PROFFERED AN INTERPARECEL<br>ACCESS                                                        |

## Comprehensive Plan Parks and Open Space

County designations include: Public Open Space Rural Area Battlefield Historic Area Airport Overlay Flood Plain Overlay