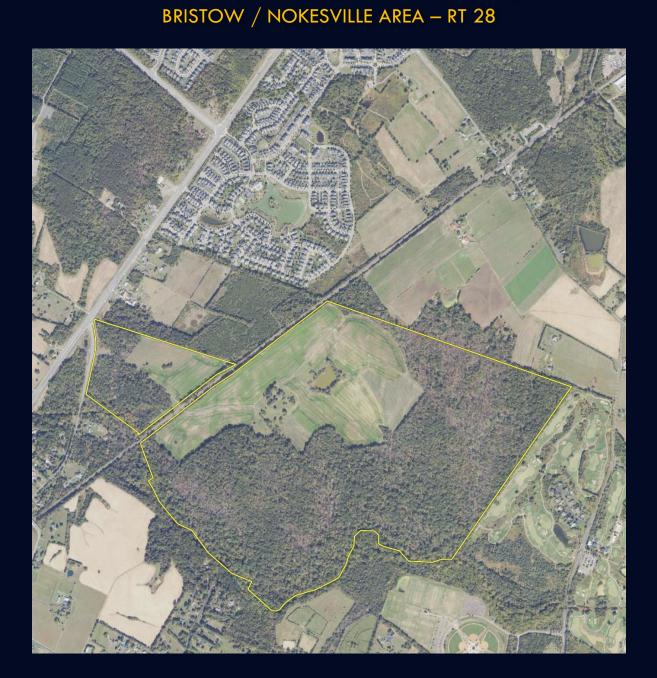

## **PROPERTY INFORMATION**

| PROPERTY:             | 5215 ADEN ROAD, BRISTOW VIRGINIA 20136<br>GPIN: 7594-53-2960<br>PRINCE WILLIAM COUNTY, VIRGINIA                                                                                                |
|-----------------------|------------------------------------------------------------------------------------------------------------------------------------------------------------------------------------------------|
| ACREAGE:              | 543.6707 ACRES                                                                                                                                                                                 |
| ZONING:               | A-1, AGRICULTURAL                                                                                                                                                                              |
| COMPREHENSIVE PLAN:   | POS, PUBLIC OPEN SPACE                                                                                                                                                                         |
| OVERLAY DISTRICTS:    | AIRPORT SAFETY DISTRICT<br>FLOODPLAIN/ENVIRONMENTAL RESOURCE OVERLAY<br>BRISTOW AND KETTLE RUN BATTLEFIELD DISTRICT                                                                            |
| BY RIGHT USES:        | 10 ACRE RESIDENTIAL LOTS<br>3 ACRE CLUSTER LOTS BASED ON 10 ACRE DENSITY<br>WINERY/BREWERY, NURSERY, GREENHOUSE, STABLES, TIMBERING                                                            |
| SUP USES:             | COMMERCIAL RECREATION, CEMETERY, RELIGIOUS INSTITUTIONS,<br>SCHOOLS, MINERAL EXTRACTION, SOIL EXCAVATION – FILL OR BORROW,<br>GARDEN CENTER, LANDSCAPER, SOLAR FACILITIES, TRAVEL/TRAILOR PARK |
| NEIGHBORHOOD DENSITY: | NEW BRISTOE VILLAGE - PBD 2.5 DU/A PLUS 127 ACRE PARK<br>THOMAS FARM PROPOSED PMR RN-2 APPROX 4.2 DU/A<br>HYLTON 150 ACRES PLANNED RES1B - 1DU/2A                                              |
| UTILITIES:            | SEWER – LOCATED TO THE NORTH IN BRISTOE VILLAGE DEVELOPMENT<br>WATER – LOCATED TO THE NORTH IN BRISTOE VILLAGE DEVELOPMENT<br>ELECTRIC – PROVIDED BY NOVEC                                     |
| ACCESS:               | PRIMARY ACCESS IS VIA ADEN ROAD AT ITS RT 28 INTERSECTION. THE<br>PROPOSED THOMAS FARM REZONING HAS PROFFERED AN INTERPARECEL<br>ACCESS                                                        |