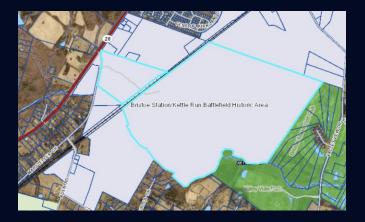

## **PROPERTY INFORMATION**

| PROPERTY:             | 5215 ADEN ROAD, BRISTOW VIRGINIA 20136<br>GPIN: 7594-53-2960<br>PRINCE WILLIAM COUNTY, VIRGINIA                                                                                                |
|-----------------------|------------------------------------------------------------------------------------------------------------------------------------------------------------------------------------------------|
| ACREAGE:              | 543.6707 ACRES                                                                                                                                                                                 |
| ZONING:               | A-1, AGRICULTURAL                                                                                                                                                                              |
| COMPREHENSIVE PLAN:   | POS, PUBLIC OPEN SPACE                                                                                                                                                                         |
| OVERLAY DISTRICTS:    | AIRPORT SAFETY DISTRICT<br>FLOODPLAIN/ENVIRONMENTAL RESOURCE OVERLAY<br>BRISTOW AND KETTLE RUN BATTLEFIELD DISTRICT                                                                            |
| BY RIGHT USES:        | 10 ACRE RESIDENTIAL LOTS<br>3 ACRE CLUSTER LOTS BASED ON 10 ACRE DENSITY<br>WINERY/BREWERY, NURSERY, GREENHOUSE, STABLES, TIMBERING                                                            |
| SUP USES:             | COMMERCIAL RECREATION, CEMETERY, RELIGIOUS INSTITUTIONS,<br>SCHOOLS, MINERAL EXTRACTION, SOIL EXCAVATION – FILL OR BORROW,<br>GARDEN CENTER, LANDSCAPER, SOLAR FACILITIES, TRAVEL/TRAILOR PARK |
| NEIGHBORHOOD DENSITY: | NEW BRISTOE VILLAGE - PBD 2.5 DU/A PLUS 127 ACRE PARK<br>THOMAS FARM PROPOSED PMR RN-2 APPROX 4.2 DU/A<br>HYLTON 150 ACRES PLANNED RES1B - 1DU/2A                                              |
| UTILITIES:            | SEWER – LOCATED TO THE NORTH IN BRISTOE VILLAGE DEVELOPMENT<br>WATER – LOCATED TO THE NORTH IN BRISTOE VILLAGE DEVELOPMENT<br>ELECTRIC – PROVIDED BY NOVEC                                     |
| ACCESS:               | PRIMARY ACCESS IS VIA ADEN ROAD AT ITS RT 28 INTERSECTION. THE<br>PROPOSED THOMAS FARM REZONING HAS PROFFERED AN INTERPARECEL<br>ACCESS                                                        |