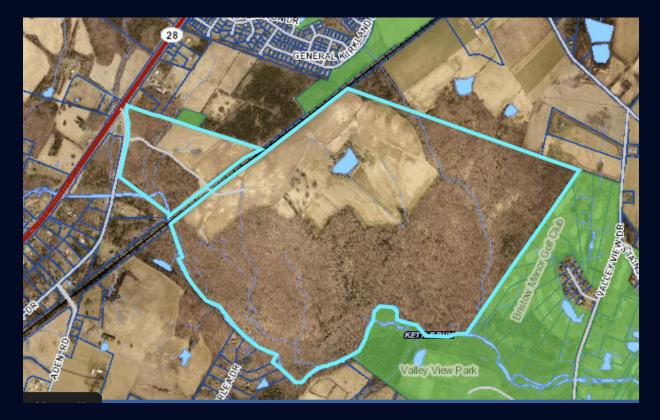

CHOOLS, MINERAL EXTRACTION, SOIL EXCAVATION – FILL OR BORROW,<br>GARDEN CENTER, LANDSCAPER, SOLAR FACILITIES, TRAVEL/TRAILOR PARK |
| NEIGHBORHOOD DENSITY: | NEW BRISTOE VILLAGE - PBD 2.5 DU/A PLUS 127 ACRE PARK<br>THOMAS FARM PROPOSED PMR RN-2 APPROX 4.2 DU/A<br>HYLTON 150 ACRES PLANNED RES1B - 1DU/2A                                              |
| UTILITIES:            | SEWER – LOCATED TO THE NORTH IN BRISTOE VILLAGE DEVELOPMENT<br>WATER – LOCATED TO THE NORTH IN BRISTOE VILLAGE DEVELOPMENT<br>ELECTRIC – PROVIDED BY NOVEC                                     |
| ACCESS:               | PRIMARY ACCESS IS VIA ADEN ROAD AT ITS RT 28 INTERSECTION. THE<br>PROPOSED THOMAS FARM REZONING HAS PROFFERED AN INTERPARECEL<br>ACCESS                                                        |

















## Comprehensive Plan Parks and Open Space





County designations include: Public Open Space Rural Area Battlefield Historic Area Airport Overlay Flood Plain Overlay

## Norman realty











Site

Topographic Data 11215 Aden Road