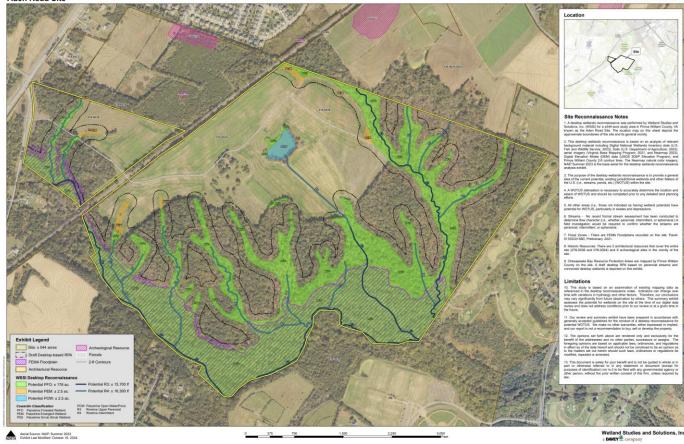

PLUS 127 ACRE PARK<br>THOMAS FARM PROPOSED PMR RN-2 APPROX 4.2 DU/A<br>HYLTON 150 ACRES PLANNED RES1B - 1DU/2A                                              |
| UTILITIES:            | SEWER – LOCATED TO THE NORTH IN BRISTOE VILLAGE DEVELOPMENT<br>WATER – LOCATED TO THE NORTH IN BRISTOE VILLAGE DEVELOPMENT<br>ELECTRIC – PROVIDED BY NOVEC                                     |
| ACCESS:               | PRIMARY ACCESS IS VIA ADEN ROAD AT ITS RT 28 INTERSECTION. THE<br>PROPOSED THOMAS FARM REZONING HAS PROFFERED AN INTERPARECEL<br>ACCESS                                                        |

















## Comprehensive Plan Parks and Open Space





County designations include: Public Open Space Rural Area Battlefield Historic Area Airport Overlay Flood Plain Overlay

## Norman realty











Site

Topographic Data 11215 Aden Road