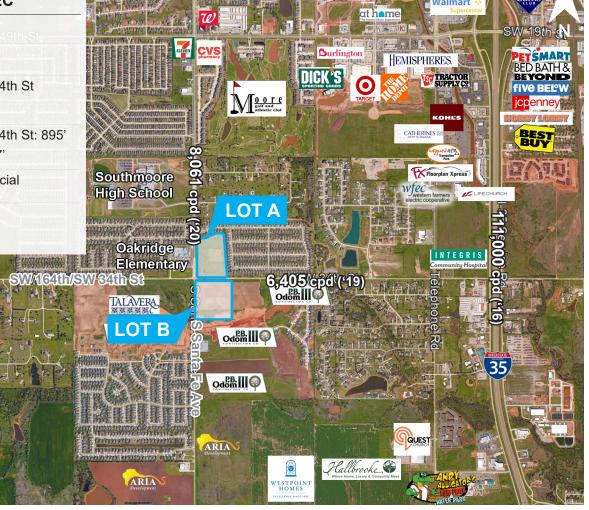

# **West Moore Land**

NEC and SEC of SW 34th and S Santa Fe Moore, OK 73160

|            | Lot A: NEC                                                                    | Lot B: SEC                                                                    |                                                                                                                                                                                                                                                                                                                                                                                                                                                                                                                                                                                                                                                                                                                                                                                                                                                                                                                                                                                                                                                                                                                                                                                                                                                                                                                                                                                                                                                                                                                                                                                                                                                                                                                                                                                                                                                                                                                                                                                                                                                                                                                                |
|------------|-------------------------------------------------------------------------------|-------------------------------------------------------------------------------|--------------------------------------------------------------------------------------------------------------------------------------------------------------------------------------------------------------------------------------------------------------------------------------------------------------------------------------------------------------------------------------------------------------------------------------------------------------------------------------------------------------------------------------------------------------------------------------------------------------------------------------------------------------------------------------------------------------------------------------------------------------------------------------------------------------------------------------------------------------------------------------------------------------------------------------------------------------------------------------------------------------------------------------------------------------------------------------------------------------------------------------------------------------------------------------------------------------------------------------------------------------------------------------------------------------------------------------------------------------------------------------------------------------------------------------------------------------------------------------------------------------------------------------------------------------------------------------------------------------------------------------------------------------------------------------------------------------------------------------------------------------------------------------------------------------------------------------------------------------------------------------------------------------------------------------------------------------------------------------------------------------------------------------------------------------------------------------------------------------------------------|
| Size:      | 15 Acres will divide                                                          | 19 Acres will divide                                                          |                                                                                                                                                                                                                                                                                                                                                                                                                                                                                                                                                                                                                                                                                                                                                                                                                                                                                                                                                                                                                                                                                                                                                                                                                                                                                                                                                                                                                                                                                                                                                                                                                                                                                                                                                                                                                                                                                                                                                                                                                                                                                                                                |
| Lot Sizes: | 1 to 15 Acres                                                                 | 1 to 19 Acres                                                                 | CVS Curlingto                                                                                                                                                                                                                                                                                                                                                                                                                                                                                                                                                                                                                                                                                                                                                                                                                                                                                                                                                                                                                                                                                                                                                                                                                                                                                                                                                                                                                                                                                                                                                                                                                                                                                                                                                                                                                                                                                                                                                                                                                                                                                                                  |
| Access:    | <ul><li>SW 34th St / SW 164th St</li><li>S Santa Fe Ave</li></ul>             | SW 34th St / SW 164th St S Santa Fe Ave                                       | Monte de la company de la comp |
| Frontage:  | <ul><li>SW 34th St / SW 164th St: 690'</li><li>S Santa Fe Ave: 857'</li></ul> | <ul><li>SW 34th St / SW 164th St: 895'</li><li>S Santa Fe Ave: 927'</li></ul> |                                                                                                                                                                                                                                                                                                                                                                                                                                                                                                                                                                                                                                                                                                                                                                                                                                                                                                                                                                                                                                                                                                                                                                                                                                                                                                                                                                                                                                                                                                                                                                                                                                                                                                                                                                                                                                                                                                                                                                                                                                                                                                                                |
| Zoned:     | C-3, General Commercial                                                       | C-3, General Commercial                                                       | Southmoore Shool of                                                                                                                                                                                                                                                                                                                                                                                                                                                                                                                                                                                                                                                                                                                                                                                                                                                                                                                                                                                                                                                                                                                                                                                                                                                                                                                                                                                                                                                                                                                                                                                                                                                                                                                                                                                                                                                                                                                                                                                                                                                                                                            |
| Utilities: | All to site                                                                   | All to site                                                                   | Oakridge Elementary                                                                                                                                                                                                                                                                                                                                                                                                                                                                                                                                                                                                                                                                                                                                                                                                                                                                                                                                                                                                                                                                                                                                                                                                                                                                                                                                                                                                                                                                                                                                                                                                                                                                                                                                                                                                                                                                                                                                                                                                                                                                                                            |

#### Location

Located on the northeast and southeast corner of SW 34th Street and Santa Fe Road in Moore, these two parcels consisting of approximately 15 acres and 19 acres respectively are ripe for commercial development.

Growth in the immediate corridor remains strong with more than 300 new residential lots either planned, platted or currently under development. Oakridge Elementary School (750 students) and South Moore High School (2,040 students) both located within one half mile of the intersection position the parcels well for retail, restaurant and convenience services to locate at the intersection.

With the opening of the 34th Street bridge across I-35, local traffic patterns are changing relieving traffic along 19th Street and pushing to 34th Street. Each parcel can be sold in its entirety or subdivided depending on a user's requirements.