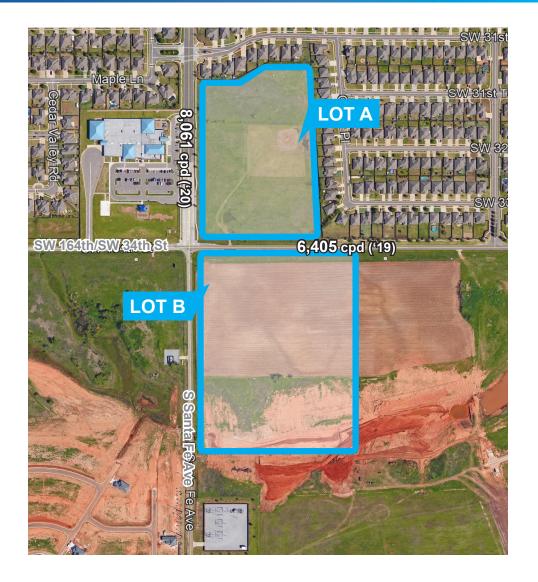

# **West Moore Land**

NEC and SEC of SW 34th and S Santa Fe Moore, OK 73160

|            | Lot A: NEC                                                                    | Lot B: SEC                                                                    |                                                                                                                                                                                                                                                                                                                                                                                                                                                                                                                                                                                                                                                                                                                                                                                                                                                                                                                                                                                                                                                                                                                                                                                                                                                                                                                                                                                                                                                                                                                                                                                                                                                                                                                                                                                                                                                                                                                                                                                                                                                                                                                                |
|------------|-------------------------------------------------------------------------------|-------------------------------------------------------------------------------|--------------------------------------------------------------------------------------------------------------------------------------------------------------------------------------------------------------------------------------------------------------------------------------------------------------------------------------------------------------------------------------------------------------------------------------------------------------------------------------------------------------------------------------------------------------------------------------------------------------------------------------------------------------------------------------------------------------------------------------------------------------------------------------------------------------------------------------------------------------------------------------------------------------------------------------------------------------------------------------------------------------------------------------------------------------------------------------------------------------------------------------------------------------------------------------------------------------------------------------------------------------------------------------------------------------------------------------------------------------------------------------------------------------------------------------------------------------------------------------------------------------------------------------------------------------------------------------------------------------------------------------------------------------------------------------------------------------------------------------------------------------------------------------------------------------------------------------------------------------------------------------------------------------------------------------------------------------------------------------------------------------------------------------------------------------------------------------------------------------------------------|
| Size:      | 15 Acres will divide                                                          | 19 Acres will divide                                                          |                                                                                                                                                                                                                                                                                                                                                                                                                                                                                                                                                                                                                                                                                                                                                                                                                                                                                                                                                                                                                                                                                                                                                                                                                                                                                                                                                                                                                                                                                                                                                                                                                                                                                                                                                                                                                                                                                                                                                                                                                                                                                                                                |
| Lot Sizes: | 1 to 15 Acres                                                                 | 1 to 19 Acres                                                                 | CVS Curlingto                                                                                                                                                                                                                                                                                                                                                                                                                                                                                                                                                                                                                                                                                                                                                                                                                                                                                                                                                                                                                                                                                                                                                                                                                                                                                                                                                                                                                                                                                                                                                                                                                                                                                                                                                                                                                                                                                                                                                                                                                                                                                                                  |
| Access:    | <ul><li>SW 34th St / SW 164th St</li><li>S Santa Fe Ave</li></ul>             | SW 34th St / SW 164th St S Santa Fe Ave                                       | Monte de la company de la comp |
| Frontage:  | <ul><li>SW 34th St / SW 164th St: 690'</li><li>S Santa Fe Ave: 857'</li></ul> | <ul><li>SW 34th St / SW 164th St: 895'</li><li>S Santa Fe Ave: 927'</li></ul> |                                                                                                                                                                                                                                                                                                                                                                                                                                                                                                                                                                                                                                                                                                                                                                                                                                                                                                                                                                                                                                                                                                                                                                                                                                                                                                                                                                                                                                                                                                                                                                                                                                                                                                                                                                                                                                                                                                                                                                                                                                                                                                                                |
| Zoned:     | C-3, General Commercial                                                       | C-3, General Commercial                                                       | Southmoore Shool of                                                                                                                                                                                                                                                                                                                                                                                                                                                                                                                                                                                                                                                                                                                                                                                                                                                                                                                                                                                                                                                                                                                                                                                                                                                                                                                                                                                                                                                                                                                                                                                                                                                                                                                                                                                                                                                                                                                                                                                                                                                                                                            |
| Utilities: | All to site                                                                   | All to site                                                                   | Oakridge Elementary                                                                                                                                                                                                                                                                                                                                                                                                                                                                                                                                                                                                                                                                                                                                                                                                                                                                                                                                                                                                                                                                                                                                                                                                                                                                                                                                                                                                                                                                                                                                                                                                                                                                                                                                                                                                                                                                                                                                                                                                                                                                                                            |

#### Location

Located on the northeast and southeast corner of SW 34th Street and Santa Fe Road in Moore, these two parcels consisting of approximately 15 acres and 19 acres respectively are ripe for commercial development.