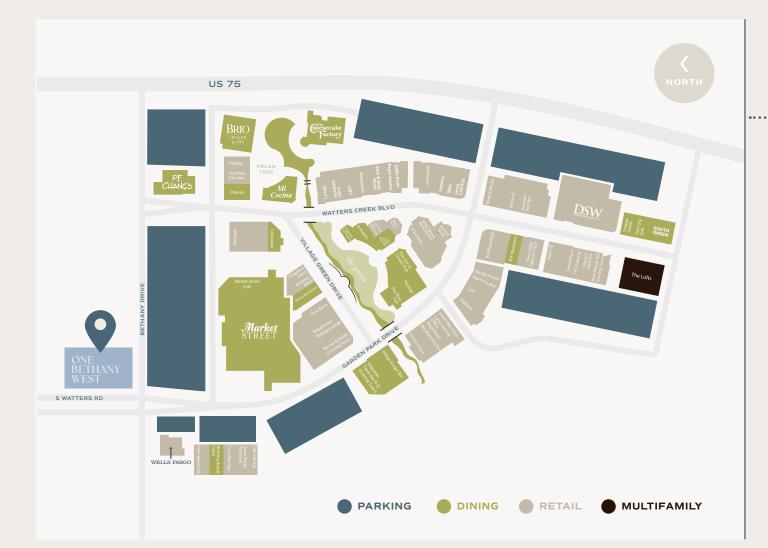

# BLURRING THE LINES OF WORK & PLAY

Located in the well-connected town of Allen, Texas, directly adjacent to the dynamic Watter's Creek Village, One Bethany West presents a unique sublease opportunity that grants remarkable walking access to 56 acres of brand-new dining, retail, greenspace and year-round events. Within One Bethany West, tenants enjoy a true Class A experience highlighted by plugand-play spaces and business amenities that include a state-of-the-art conference center, tenant lounge, fitness center with locker rooms, a golf simulator and more.

### WITH UNMATCHED WALKABILITY

A premier, resort-style shopping and entertainment destination, Watters Creek Village features, 52-acres of lush landscaping, greenspaces, over 70 shops, boutiques, some of the area's best patio dining and an endless offering of music, food and fitness programming throughout the year.