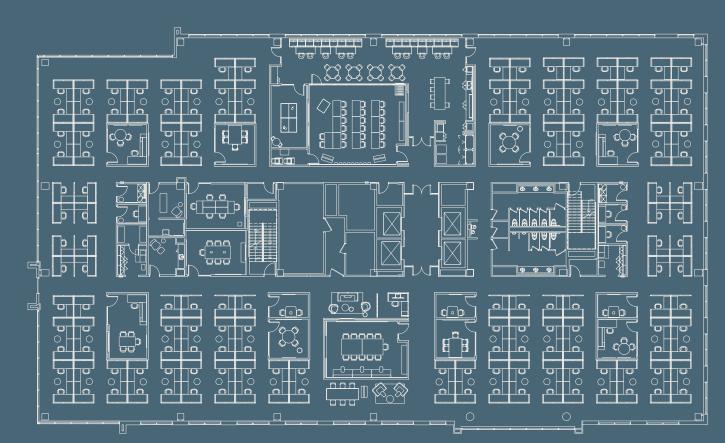

### ■ THE OFFERING

Sublease Space Available: 36,634 RSF

contiguous

**First Floor:** 10,959 RSF

Full 2nd floor: 25,675 RSF Rat Term NN through Ele 9/30/31 (\$1

Rate: \$29.50 NNN plus Electric (\$13.95 for NNNs)

## 36,634 TOTAL CONTIGUOUS RSF AVAILABLE

FULL SECOND FLOOR 25,675 RSF

■ FIRST FLOOR 10,959 RSF