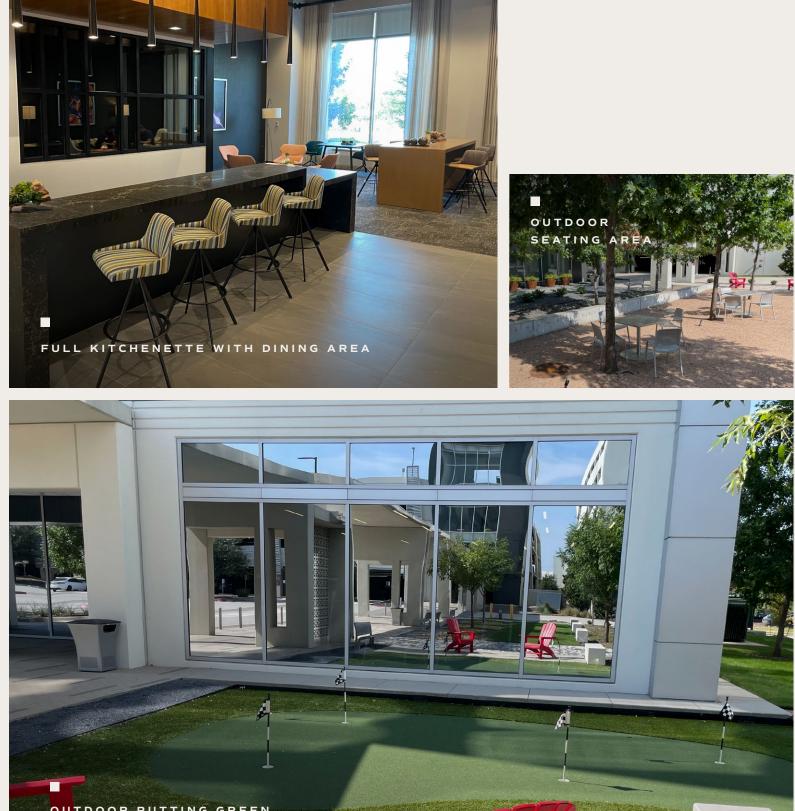

# BLURRING THE LINES OF WORK & PLAY

Located in the well-connected town of Allen, Texas, directly adjacent to the dynamic Watter's Creek Village, One Bethany West presents a unique sublease opportunity that grants remarkable walking access to 56 acres of brand-new dining, retail, greenspace and year-round events. Within One Bethany West, tenants enjoy a true Class A experience highlighted by plugand-play spaces and business amenities that include a state-of-the-art conference center, tenant lounge, fitness center with locker rooms, a golf simulator and more.

Offices feature high ceilings, sleek finishes and abundant natural light

Property manager on site

24-hour controlled access

Exterior signage rights

Wired Certified Platinum

CONFERENCE FACI