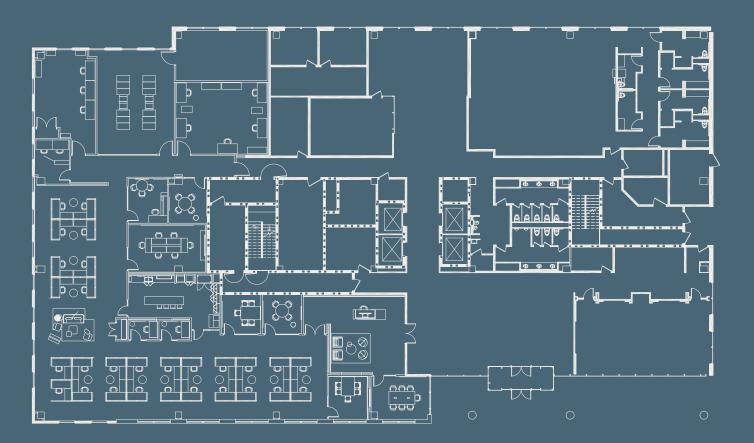

### ■ THE OFFERING

Sublease Space Available: 36,634 RSF

contiguous

**First Floor:** 10,959 RSF

Full 2nd floor: 25,675 RSF Rat Term NN through Ele 9/30/31 (\$1

Rate: \$29.50 NNN plus Electric (\$13.95 for NNNs)

## 36,634 TOTAL CONTIGUOUS RSF AVAILABLE

FULL SECOND FLOOR 25,675 RSF

■ FIRST FLOOR 10,959 RSF