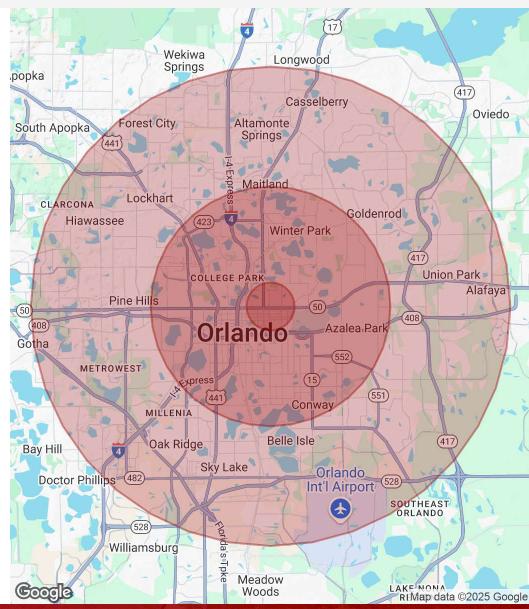

| DEMOGRAPHICS      | 1 MILE   | 5 MILES  | 10 MILES  |
|-------------------|----------|----------|-----------|
| Total Households  | 6,922    | 130,166  | 418,189   |
| Total Population  | 11,916   | 276,838  | 1,005,759 |
| Average HH Income | \$87,088 | \$77,083 | \$68,199  |

### OFFICE BUILDING FOR LEASE

| POPULATION           | 1 MILE | 5 MILES | 10 MILES  |
|----------------------|--------|---------|-----------|
| Total Population     | 11,916 | 276,838 | 1,005,759 |
| Average Age          | 35.7   | 38.5    | 36.9      |
| Average Age (Male)   | 34.2   | 36.9    | 35.7      |
| Average Age (Female) | 37.6   | 40.4    | 38.3      |

| HOUSEHOLDS & INCOME | 1 MILE    | 5 MILES   | 10 MILES  |
|---------------------|-----------|-----------|-----------|
| Total Households    | 6,922     | 130,166   | 418,189   |
| # of Persons per HH | 1.7       | 2.1       | 2.4       |
| Average HH Income   | \$87,088  | \$77,083  | \$68,199  |
| Average House Value | \$324,864 | \$272,010 | \$216,411 |