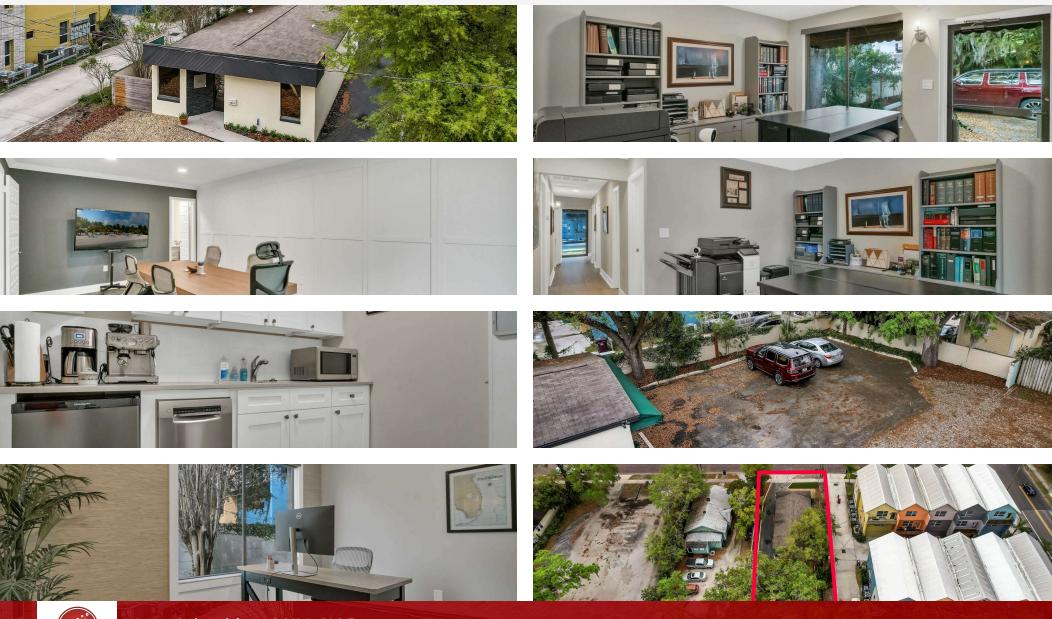

### OFFICE BUILDING FOR LEASE

FRESHLY RENOVATED TURNKEY OFFICE SPACE Immerse yourself in the newly renovated, design-focused office space available for lease in the bustling Mills 50 district. Offering the flexibility to rent the entire building OR select individual offices, this property caters perfectly to professional users. Enjoy the serene, well-designed work environment, complemented by shared amenities, abundant parking, and excellent walkability, making it an outstanding choice for businesses seeking growth and connectivity in a bustling neighborhood. Zoned O-1/T/SP/AN it falls under the Office Low-Intensity district. This zoning allows for low-intensity office uses, which typically include professional and business offices.

### **PROPERTY HIGHLIGHTS**

- - Modern and elegant office space
- - Ample natural light throughout
- - Flexible and customizable floor plans
- - State-of-the-art technology and security systems

Amy Calandrino, CCIM, SIOR CEO/Founding Broker 407.641.2221 amy@beyondcommercial.com