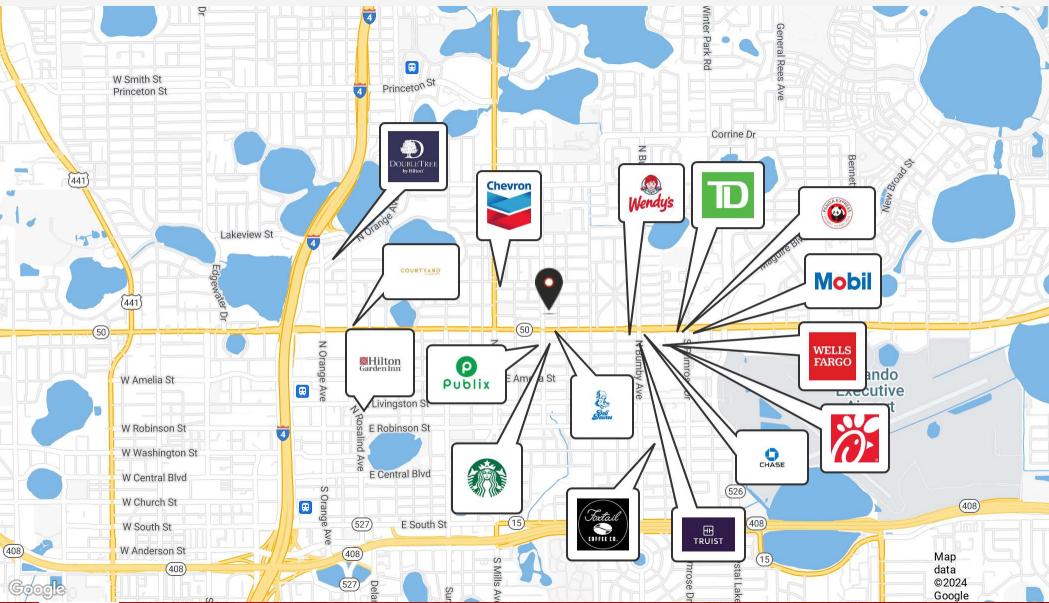

|
| Building Size:   | 1,358 SF              |

| DEMOGRAPHICS      | 1 MILE   | 5 MILES  | 10 MILES  |
|-------------------|----------|----------|-----------|
| Total Households  | 6,922    | 130,166  | 418,189   |
| Total Population  | 11,916   | 276,838  | 1,005,759 |
| Average HH Income | \$87,088 | \$77,083 | \$68,199  |

1615 Woodward St Orlando, FL 32803

### OFFICE BUILDING FOR LEASE





Amy Calandrino, CCIM, SIOR CEO/Founding Broker 407.641.2221 amy@beyondcommercial.com

407.641.2221 | 1615 WOODWARD ST, ORLANDO, FL 32803

BEYONDCOMMERCIAL.COM

2

1615 Woodward St Orlando, FL 32803

### OFFICE BUILDING FOR LEASE





Amy Calandrino, CCIM, SIOR CEO/Founding Broker 407.641.2221 amy@beyondcommercial.com

3

1615 Woodward St Orlando, FL 32803

#### OFFICE BUILDING FOR LEASE





Amy Calandrino, CCIM, SIOR CEO/Founding Broker 407.641.2221

amy@beyondcommercial.com

407.641.2221 | 1615 WOODWARD ST, ORLANDO, FL 32803

BEYONDCOMMERCIAL.COM

### OFFICE BUILDING FOR LEASE

| POPULATION           | 1 MILE | 5 MILES | 10 MILES  |
|----------------------|--------|---------|-----------|
| Total Population     | 11,916 | 276,838 | 1,005,759 |
| Average Age          | 35.7   | 38.5    | 36.9      |
| Average Age (Male)   | 34.2   | 36.9    | 35.7      |
| Average Age (Female) | 37.6   | 40.4    | 38.3      |

| HOUSEHOLDS & INCOME | 1 MILE    | 5 MILES   | 10 MILES  |
|---------------------|-----------|-----------|-----------|
| Total Households    | 6,922     | 130,166   | 418,189   |
| # of Persons per HH | 1.7       | 2.1       | 2.4       |
| Average HH Income   | \$8