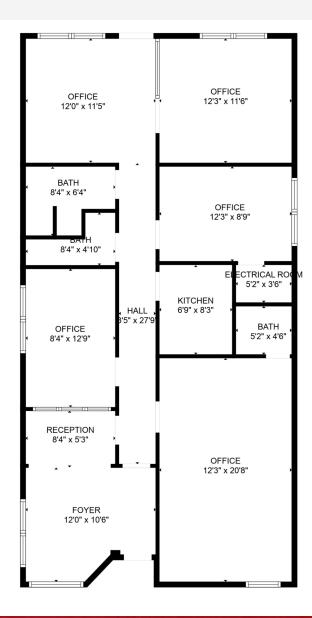

### **OFFERING SUMMARY**

| Lease Rate:      | \$39.00 SF/yr (Gross) |
|------------------|-----------------------|
| Number of Units: | 2                     |
| Available SF:    | 1,358 SF              |
| Lot Size:        | 6,994 SF              |
| Building Size:   | 1,358 SF              |