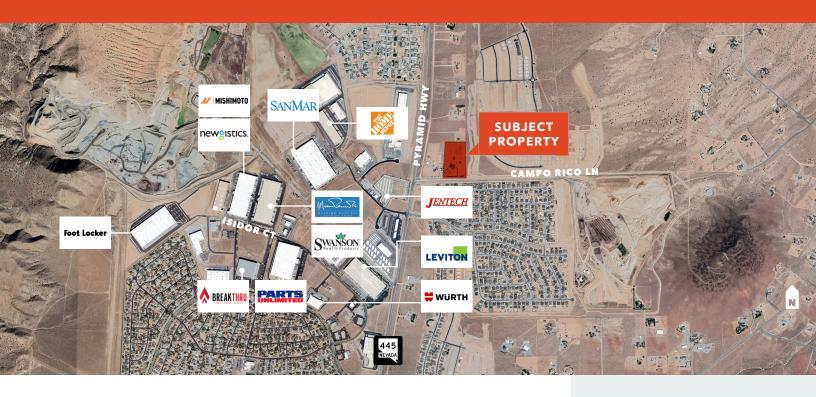

#### **PROPERTY FEATURES**

±10.864 AC available

LIST PRICE negotiable

**APN** 534-600-03

LSD low density suburban

FRONTAGE on the US 445

**ADJACENT** to Spanish Springs business park

**CORPORATE NEIGHBORS** such as Footlocker, San Mar, Home Depot, Leviton, and Geodis