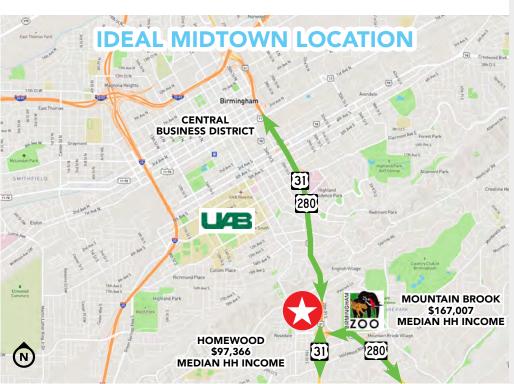

#### **LOCATION:**

Conveniently located off of Red Mtn Expressway

### 5-15 MINUTE DRIVE TIMES TO ALL MAJOR PARTS OF THE CITY CORE

| POPULATION |         |         |    | EMPLOYEES |         |         |  | AVG HH INCOME |           |           |  |
|------------|---------|---------|----|-----------|---------|---------|--|---------------|-----------|-----------|--|
| 1 Mile     | 3 Miles | 5 Miles | 1  | Mile      | 3 Miles | 5 Miles |  | 1 Mile        | 3 Miles   | 5 Miles   |  |
| 10,727     | 78,025  | 178,989 | 14 | 4,058     | 113,475 | 172,480 |  | \$179,218     | \$142,373 | \$125,921 |  |