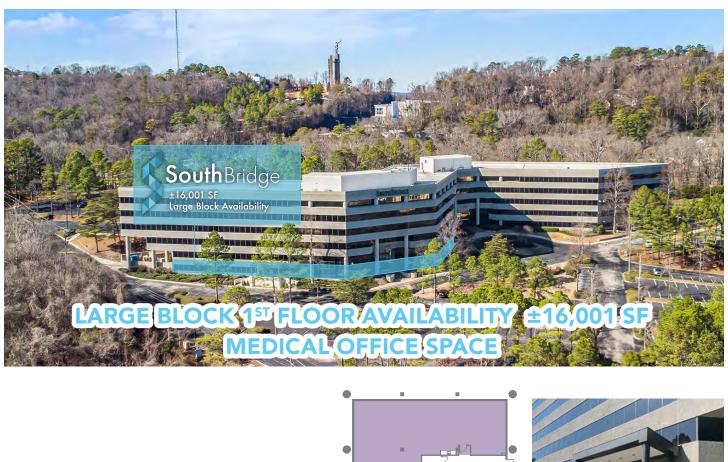

### **AVAILABLE SPACE:**

±16,001 RSF on 1st Floor

| $\nabla \times$ |  |
|-----------------|--|
|                 |  |

#### **LOCATION:**

Conveniently located off of Red Mtn Expressway