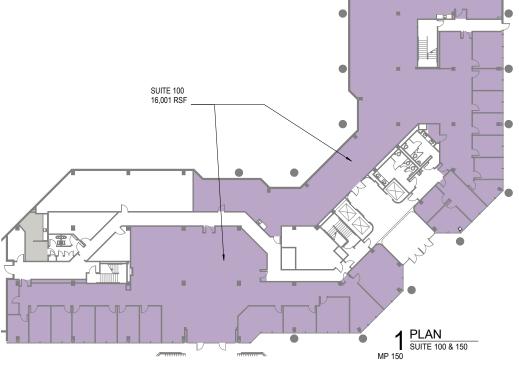

### **AVAILABLE SPACE:**

±16,001 RSF on 1st Floor

| $\nabla \times$ |  |
|-----------------|--|
|                 |  |