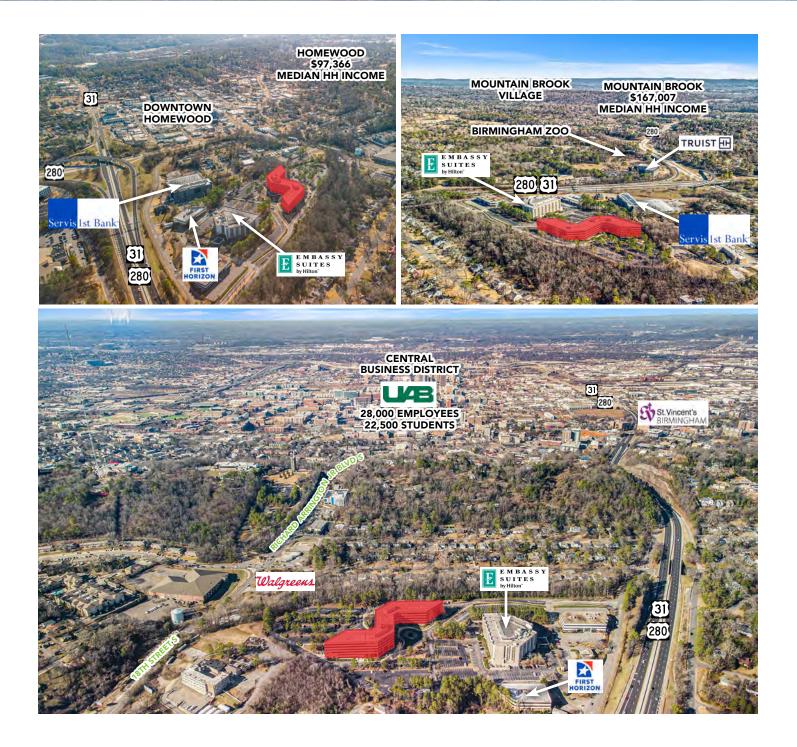

2000-2100 SouthBridge Pkwy B'ham, AL 35209

**SOUTHBRIDGE - PROPERTY HIGHLIGHTS** 

- Modernized corridors and tenant common areas
- Centrally located between Central Business District, Homewood & Mountain Brook
- Free surface parking
- 24 hour key-fob access
- Walking path and outdoor eating area adjacent to building •
- Building health club
- Deli on-site with catering available
- Synovus Bank; Embassy Suites Hotel; First Horizon Bank; Ruth's Chris
- On-site property management provided by YMP Real Estate Management
- Easy access to major transportation arteries
- After hours security
- Common conference facility

#### **LOCATION:**

Conveniently located off of Red Mtn Expressway