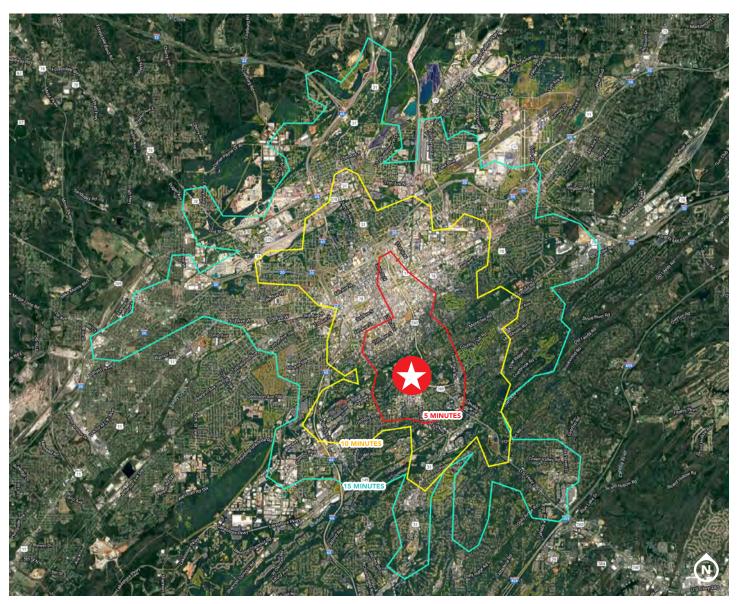

### 5-15 MINUTE DRIVE TIMES TO ALL MAJOR PARTS OF THE CITY CORE

| POPULATION |         |         |    | EMPLOYEES |         |         |  | AVG HH INCOME |           |           |  |
|------------|---------|---------|----|-----------|---------|---------|--|---------------|-----------|-----------|--|
| 1 Mile     | 3 Miles | 5 Miles | 1  | Mile      | 3 Miles | 5 Miles |  | 1 Mile        | 3 Miles   | 5 Miles   |  |
| 10,727     | 78,025  | 178,989 | 14 | 4,058     | 113,475 | 172,480 |  | \$179,218     | \$142,373 | \$125,921 |  |