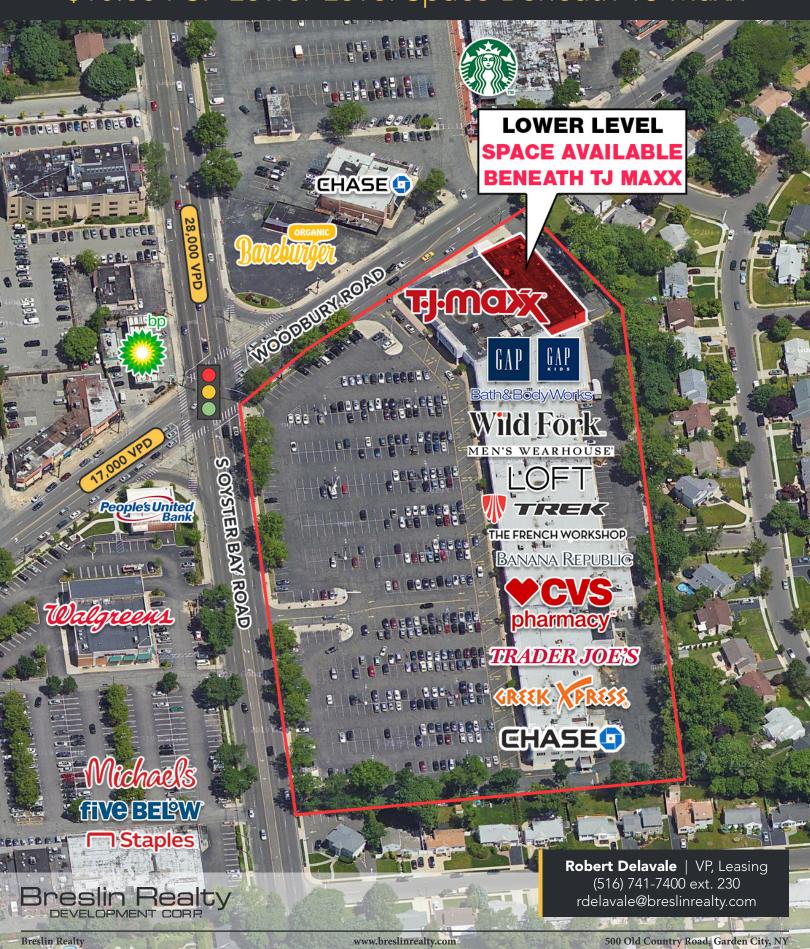

# PLAINVIEW, NY | WOODBURY PLAZA

\$10.00 PSF Lower Level Space Beneath TJ Maxx

### TENANTS INCLUDE

Trader Joe's, TJ Maxx, GAP, GAP Kids, CVS, The French Workshop, Trek Bicycles, Greek Xpress, Ann Taylor Loft, Banana Republic, Men's Wearhouse, Walk-In Dermatology, and Wild Fork

**PRICE: \$10.00 PSF** 

## **PARKING**

550 Parking Spaces