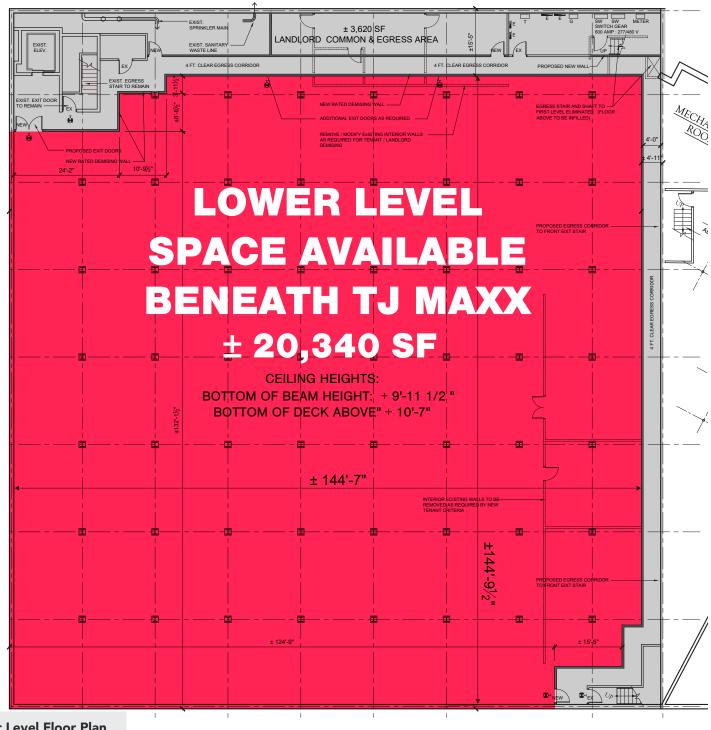

# PLAINVIEW, NY | WOODBURY PLAZA

\$10.00 PSF Lower Level Space Beneath TJ Maxx

Lower Level Floor Plan

Robert Delavale | VP, Leasing (516) 741-7400 ext. 230 rdelavale@breslinrealty.com

#### **AVAILABLE**

± 20,000 Square Feet (Lower Level Storage Space)