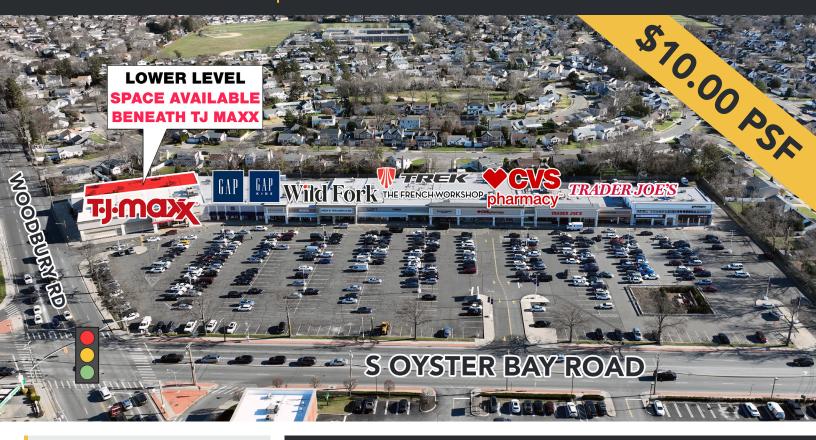

# PLAINVIEW, NY WOODBURY PLAZA

Lower Level Space Available Beneath TJ Maxx

### TENANTS INCLUDE

Trader Joe's, TJ Maxx, GAP, GAP Kids, CVS, The French Workshop, Trek Bicycles, Greek Xpress, Ann Taylor Loft, Banana Republic, Men's Wearhouse, Walk-In Dermatology, and Wild Fork

**PRICE: \$10.00 PSF** 

#### **AVAILABLE**

± 20,000 Square Feet (Lower Level Storage Space)