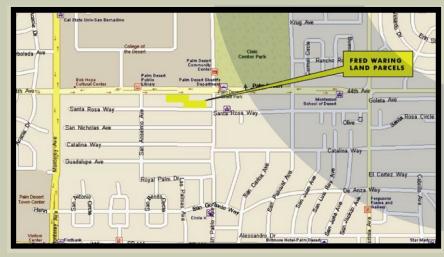

#### PROPERTY DESCRIPTION

We are pleased to present the sale of 6 contiguous parcels of land totaling approximately one-acre located on Fred Waring Drive, one of Palm Desert's main thoroughfares. The Property is zoned R3. The Property has 195 square feet of frontage on FredWaring, just west of San Pablo Avenue, another core artery in Palm Desert.

#### VISIBLE AND CENTRAL LOCATION

The Property is one of the most visible and appealing locations on Fred Waring and is in the midst of Central Palm Desert, whichincludes most of the City's major office, retail, residential, and civic buildings. This Property is across the street from College of the Desert, Palm Desert