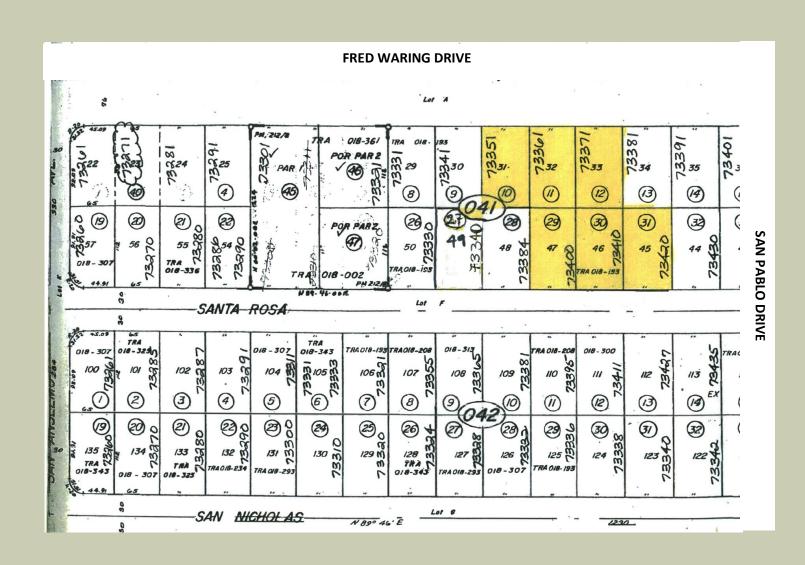

#### PROPERTY DESCRIPTION

We are pleased to present the sale of 6 contiguous parcels of land totaling approximately one-acre located on Fred Waring Drive, one of Palm Desert's main thoroughfares. The Property is zoned R3. The Property has 195 square feet of frontage on FredWaring, just west of San Pablo Avenue, another core artery in Palm Desert.