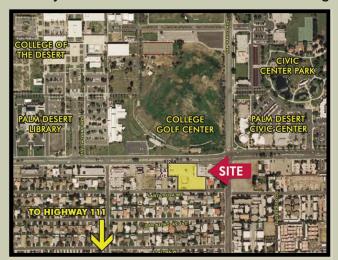

#### VISIBLE AND CENTRAL LOCATION

The Property is one of the most visible and appealing locations on Fred Waring and is in the midst of Central Palm Desert, whichincludes most of the City's major office, retail, residential, and civic buildings. This Property is across the street from College of the Desert, Palm Desert

Library, College Golf Center, Palm Desert Civic Center, the Civic Center Park, Sheriff Station, McCallum Theater and City Hall.

Fred Waring Drive is one of the busiest and most frequently used thoroughfares in the City, as it has an average daily traffic count of over 33,000, allowing for excellent exposure for any development along the street. The Property is also in close proximity to Highway 111 and Monterey Avenue, which provide easy access to the rest of the Coachella Valley as well as the I-10 Freeway, one of the most traveled freeways in Southern California.