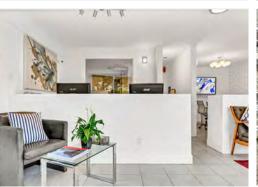

# THE PROPERTY

Located in the heart of Dundarave Village, this rarely available commercial strata unit facing Dundarave Lane is part of the "Bellevue Sunset" residential/commercial development. Built in 1987, this unit has been recently renovated and features 21 ft. of north-facing floor-to-ceiling glass, allowing for plenty of natural light. The layout includes a waiting/reception area, private office, boardroom/workstation, convenient kitchenette with sink, and a private washroom with storage.

This contemporary designed unit is ideal for a professional 2-3 person office, clinic, or design studio. The outdoor tiled patio area directly in front is an added bonus. Within a one-block radius, you will find various shops and restaurants on Marine Drive, and it's an easy stroll to Dundarave Beach and the Ambleside Seawall.