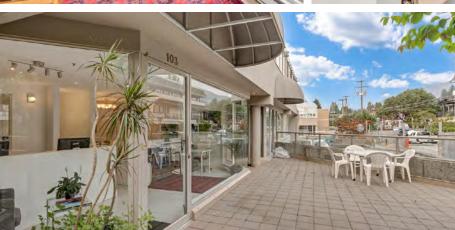

# THE PROPERTY

Located in the heart of Dundarave Village, this rarely available commercial strata unit facing Dundarave Lane is part of the "Bellevue Sunset" residential/commercial development. Built in 1987, this unit has been recently renovated and features 21 ft. of north-facing floor-to-ceiling glass, allowing for plenty of natural light. The layout includes a waiting/reception area, private office, boardroom/workstation, convenient kitchenette with sink, and a private washroom with storage.

This contemporary designed unit is ideal for a professional 2-3 person office, clinic, or design studio. The outdoor tiled patio area directly in front is an added bonus. Within a one-block radius, you will find various shops and restaurants on Marine Drive, and it's an easy stroll to Dundarave Beach and the Ambleside Seawall.