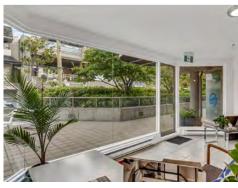

# THE PROPERTY

Located in the heart of Dundarave Village, this rarely available commercial strata unit facing Dundarave Lane is part of the "Bellevue Sunset" residential/commercial development. Built in 1987, this unit has been recently renovated and features 21 ft. of north-facing floor-to-ceiling glass, allowing for plenty of natural light. The layout includes a waiting/reception area, private office, boardroom/workstation, convenient kitchenette with sink, and a private washroom with storage.

This contemporary designed unit is ideal for a professional 2-3 person office, clinic, or design studio. The outdoor tiled patio area directly in front is an added bonus. Within a one-block radius, you will find various shops and restaurants on Marine Drive, and it's an easy stroll to Dundarave Beach and the Ambleside Seawall.