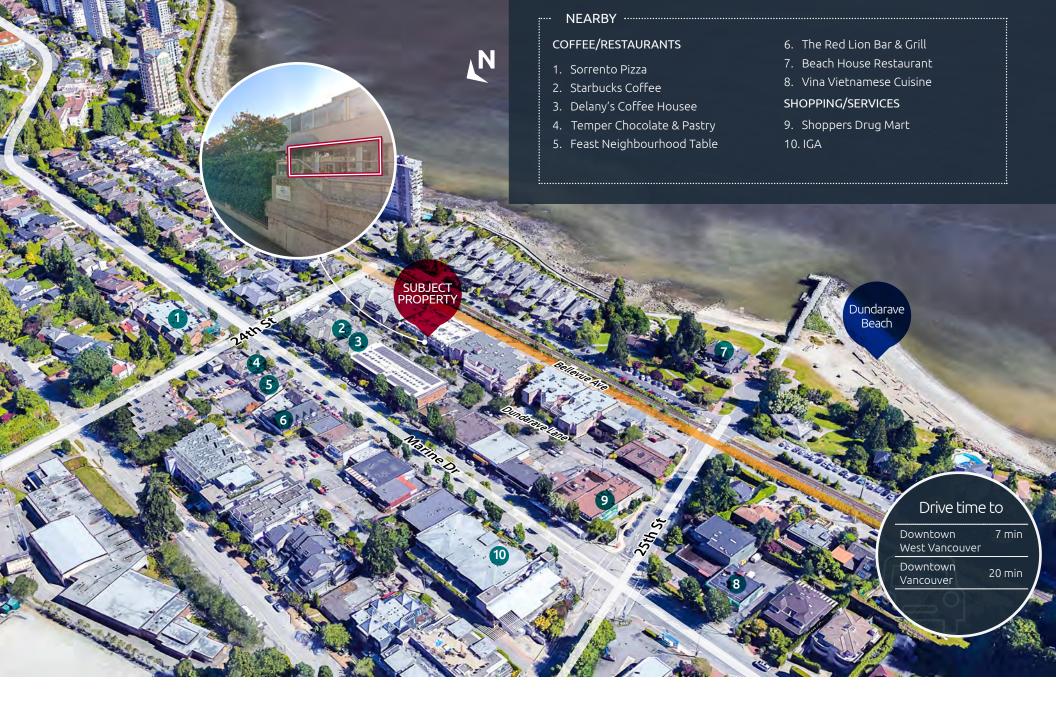

# THE PROPERTY

Located in the heart of Dundarave Village, this rarely available commercial strata unit facing Dundarave Lane is part of the "Bellevue Sunset" residential/commercial development. Built in 1987, this unit has been recently renovated and features 21 ft. of north-facing floor-to-ceiling glass, allowing for plenty of natural light. The layout includes a waiting/reception area, private office, boardroom/workstation, convenient kitchenette with sink, and a private washroom with storage.

This contemporary designed unit is ideal for a professional 2-3 person office, clinic, or design studio. The outdoor tiled patio area directly in front is an added bonus. Within a one-block radius, you will find various shops and restaurants on Marine Drive, and it's an easy stroll to Dundarave Beach and the Ambleside Seawall.