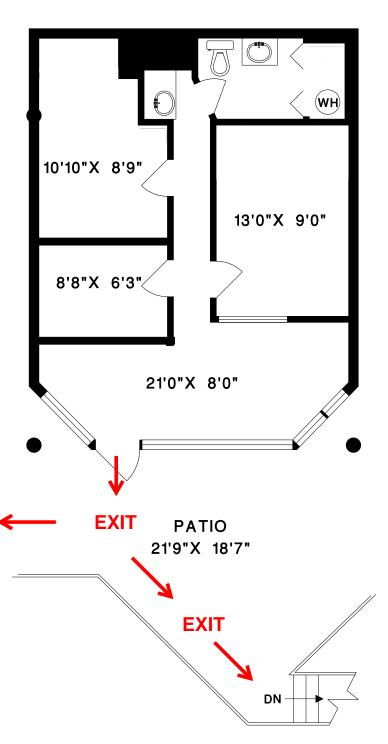

# FLOOR PLAN

**EXIT** 

# **UNIT 103 2433 BELLEVUE** WEST VANCOUVER 2805 SQ. FT.