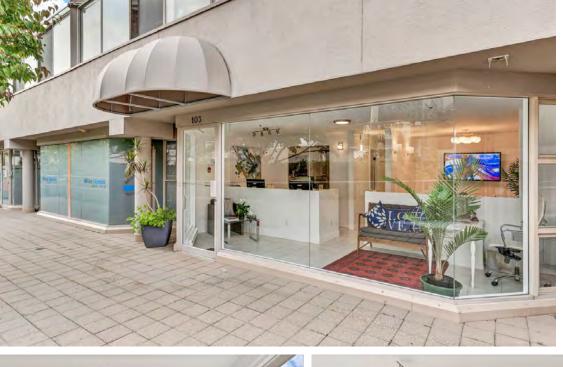

# THE PROPERTY

Located in the heart of Dundarave Village, this rarely available commercial strata unit facing Dundarave Lane is part of the "Bellevue Sunset" residential/commercial development. Built in 1987, this unit has been recently renovated and features 21 ft. of north-facing floor-to-ceiling glass, allowing for plenty of natural light. The layout includes a waiting/reception area, private office, boardroom/workstation, convenient kitchenette with sink, and a private washroom with storage.

This contemporary designed unit is ideal for a professional 2-3 person office, clinic, or design studio. The outdoor tiled patio area directly in front is an added bonus. Within a one-block radius, you will find various shops and restaurants on Marine Drive, and it's an easy stroll to Dundarave Beach and the Ambleside Seawall.