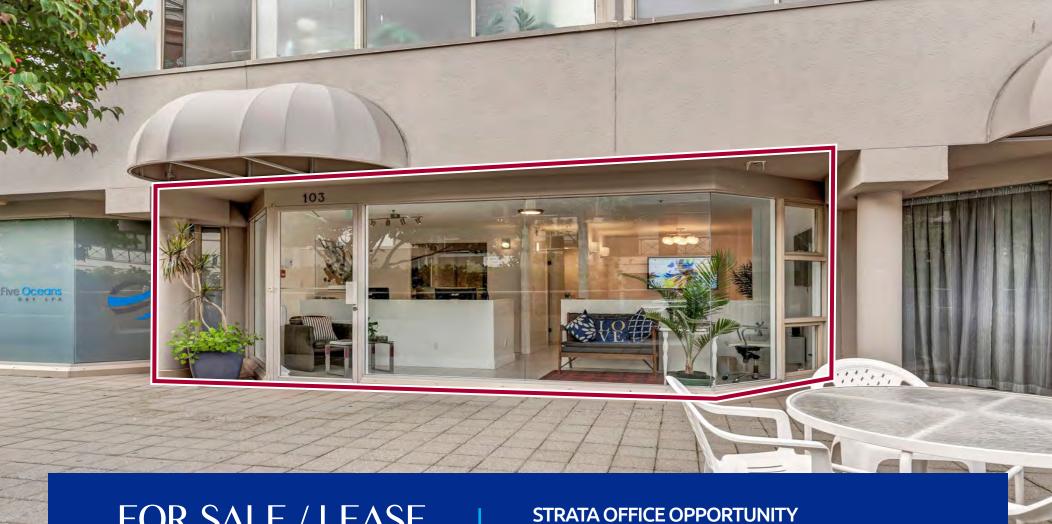

# THE PROPERTY

Located in the heart of Dundarave Village, this rarely available commercial strata unit facing Dundarave Lane is part of the "Bellevue Sunset" residential/commercial development. Built in 1987, this unit has been recently renovated and features 21 ft. of north-facing floor-to-ceiling glass, allowing for plenty of natural light. The layout includes a waiting/reception area, private office, boardroom/workstation, convenient kitchenette with sink, and a private washroom with storage.

This contemporary designed unit is ideal for a professional 2-3 person office, clinic, or design studio. The outdoor tiled patio area directly in front is an added bonus. Within a one-block radius, you will find various shops and restaurants on Marine Drive, and it's an easy stroll to Dundarave Beach and the Ambleside Seawall.