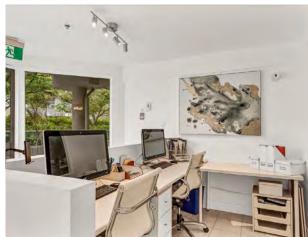

# THE PROPERTY

Located in the heart of Dundarave Village, this rarely available commercial strata unit facing Dundarave Lane is part of the "Bellevue Sunset" residential/commercial development. Built in 1987, this unit has been recently renovated and features 21 ft. of north-facing floor-to-ceiling glass, allowing for plenty of natural light. The layout includes a waiting/reception area, private office, boardroom/workstation, convenient kitchenette with sink, and a private washroom with storage.

This contemporary designed unit is ideal for a professional 2-3 person office, clinic, or design studio. The outdoor tiled patio area directly in front is an added bonus. Within a one-block radius, you will find various shops and restaurants on Marine Drive, and it's an easy stroll to Dundarave Beach and the Ambleside Seawall.