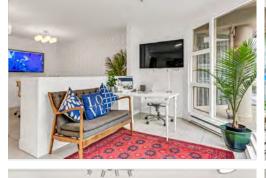

# THE PROPERTY

Located in the heart of Dundarave Village, this rarely available commercial strata unit facing Dundarave Lane is part of the "Bellevue Sunset" residential/commercial development. Built in 1987, this unit has been recently renovated and features 21 ft. of north-facing floor-to-ceiling glass, allowing for plenty of natural light. The layout includes a waiting/reception area, private office, boardroom/workstation, convenient kitchenette with sink, and a private washroom with storage.

This contemporary designed unit is ideal for a professional 2-3 person office, clinic, or design studio. The outdoor tiled patio area directly in front is an added bonus. Within a one-block radius, you will find various shops and restaurants on Marine Drive, and it's an easy stroll to Dundarave Beach and the Ambleside Seawall.