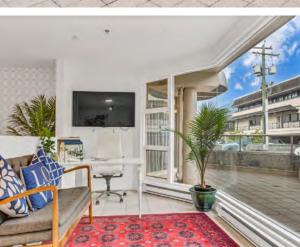

# THE PROPERTY

Located in the heart of Dundarave Village, this rarely available commercial strata unit facing Dundarave Lane is part of the "Bellevue Sunset" residential/commercial development. Built in 1987, this unit has been recently renovated and features 21 ft. of north-facing floor-to-ceiling glass, allowing for plenty of natural light. The layout includes a waiting/reception area, private office, boardroom/workstation, convenient kitchenette with sink, and a private washroom with storage.

This contemporary designed unit is ideal for a professional 2-3 person office, clinic, or design studio. The outdoor tiled patio area directly in front is an added bonus. Within a one-block radius, you will find various shops and restaurants on Marine Drive, and it's an easy stroll to Dundarave Beach and the Ambleside Seawall.