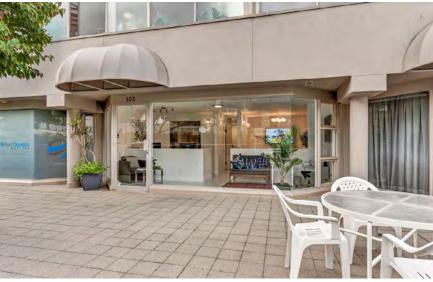

# THE PROPERTY

Located in the heart of Dundarave Village, this rarely available commercial strata unit facing Dundarave Lane is part of the "Bellevue Sunset" residential/commercial development. Built in 1987, this unit has been recently renovated and features 21 ft. of north-facing floor-to-ceiling glass, allowing for plenty of natural light. The layout includes a waiting/reception area, private office, boardroom/workstation, convenient kitchenette with sink, and a private washroom with storage.

This contemporary designed unit is ideal for a professional 2-3 person office, clinic, or design studio. The outdoor tiled patio area directly in front is an added bonus. Within a one-block radius, you will find various shops and restaurants on Marine Drive, and it's an easy stroll to Dundarave Beach and the Ambleside Seawall.