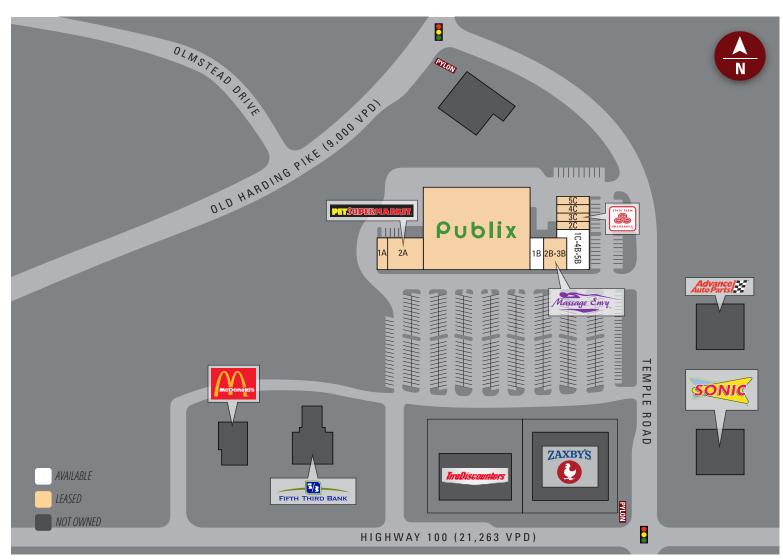

## Publix #1133 - Publix at Harpeth Village

8028 Highway 100 Nashville, TN 37221 Lat 36.047, Long -86.952

| Suite    | Tenant              | Size   |  |
|----------|---------------------|--------|--|
| ANC      | Publix              | 45,600 |  |
| 1A       | China Panda         | 1,400  |  |
| 2A       | Pet Supermarket     | 5,600  |  |
| 1B       | AVAILABLE           | 1,399  |  |
| 2B-3B    | Massage Envy        | 2,800  |  |
| 1C-4B-5B | AVAILABLE (03/2024) | 6,399  |  |
| 2C       | Li-En Nails #5      | 1,400  |  |

| Suite        | Tenant                                     | Size  |
|--------------|--------------------------------------------|-------|
| 3C           | State Farm Insurance                       | 1,400 |
| 4C           | Nashville's Hearing & Communication Center | 1,427 |
| 5C           | BenchMark Physical Therapy                 | 1,400 |
| D            | Unleasable                                 | 398   |
| TOTAL 69,223 |                                            |       |
|              |                                            |       |