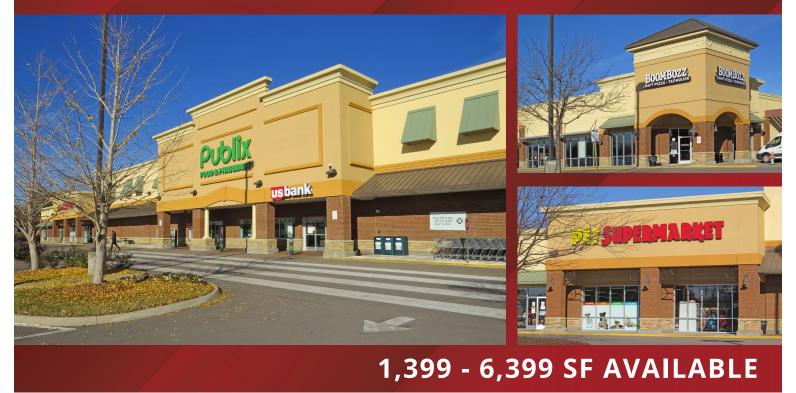

## Publix #1133 - Publix at Harpeth Village

8028 Highway 100 Nashville, TN 37221 Lat 36.047, Long -86.952

## FOR LEASE

### **PROPERTY HIGHLIGHTS**

- Publix-Anchored Shopping Center Located in the Highly Desired Bellevue Area, Which is an Affluent Suburb Located less than 10 Miles from Downtown Nashville
- Strategically Positioned at the Signalized Intersection of Highway 100 and Temple Road, Creating Excellent Access and Visibility
- The Property Benefits from Extremely Strong Demographics with an Average Household Income of \$125,000 Within Five Miles
- Significant Population Growth due to Proximity to Nashville Office and Industrial Markets
- Situated 0.6 miles from Harpeth Valley Elementary (624 students) and 2.4 miles from Bellevue Middle School (570 students)