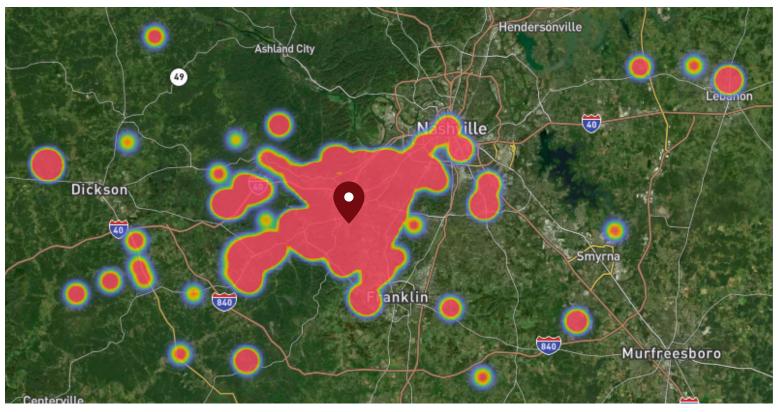

### FOOT TRAFFIC OVERVIEW

### SITE VISIT DENSITY

Red, orange, and yellow colors represent the location of 60% of site visitors

Data provided by Placer Labs Inc. (www.placer.ai)

AVG. VISITS / CUSTOMER

4-5 PM

5-6 PM

3-4 PM

**# OF VISITS** 

113,953

106,733

101.178

**5** 7.33

**TOP 3 HOURS** 