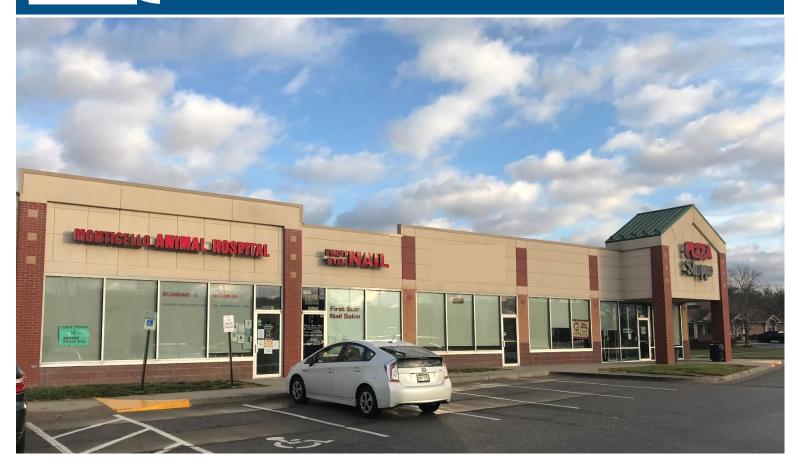

## FOR LEASE Monticello Village Small Shops

22064 W 66<sup>th</sup> Street, Shawnee, KS

## **PROPERTY DESCRIPTION:**

- 1,087 SF available in Price Chopper-anchored center. Only one space remaining!
- Surrounded by extremely affluent demographics \$124,722 median household income within a 1-mile radius
- Convenient access to Shawnee Mission Pkwy, K-7, K-10, and I-435
- Located in a quickly developing corridor of Shawnee
- Exposure to over 30,000 VPD on Shawnee Mission Parkway
- Shopping Center is 99% leased with strong historical occupancy since its construction in 2002/2005