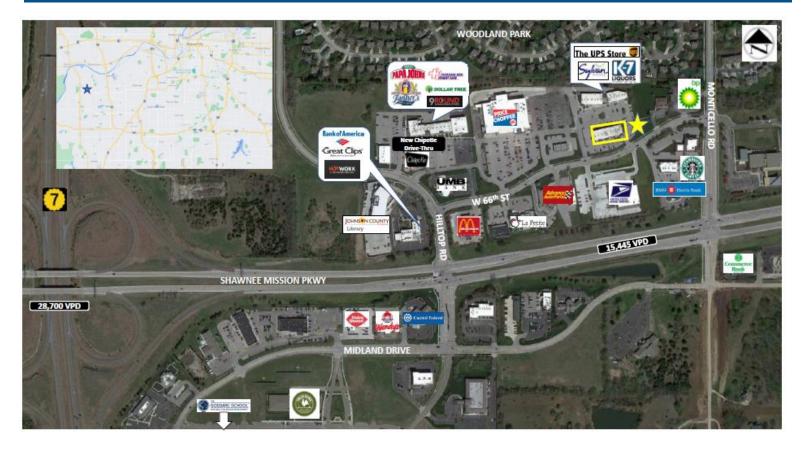

## FOR LEASE Monticello Village Small Shops

22064 W 66<sup>th</sup> Street, Shawnee, KS

## **PROPERTY DESCRIPTION:**

- 1,087 SF available in Price Chopper-anchored center. Only one space remaining!
- Surrounded by extremely affluent demographics \$124,722 median household income within a 1-mile radius
- Convenient access to Shawnee Mission Pkwy, K-7, K-10, and I-435
- Located in a quickly developing corridor of Shawnee
- Exposure to over 30,000 VPD on Shawnee Mission Parkway
- Shopping Center is 99% leased with strong historical occupancy since its construction in 2002/2005