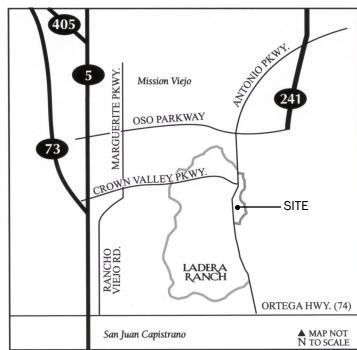

#### Site Plan Legend

- 555 Corporate Drive: 46,000 SF Office
  999 Corporate Drive: 40,414 SF Office
- 3. 111 Corporate Drive: 40,414 SF Office
- 4. Medical Offices
- 5. 24 Hour Fitness
- 6. Day/Child Care