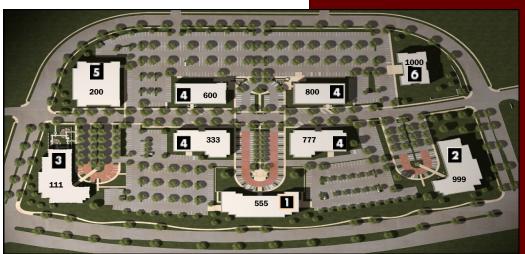

#### Site Plan Legend

- 555 Corporate Drive: 46,000 SF Office
  999 Corporate Drive: 40,414 SF Office
- 3. 111 Corporate Drive: 40,414 SF Office
- 4. Medical Offices
- 5. 24 Hour Fitness
- 6. Day/Child Care