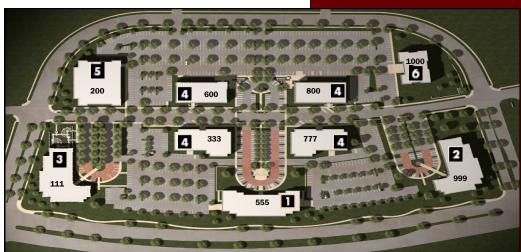

#### Site Plan Legend

- 555 Corporate Drive: 46,000 SF Office
  999 Corporate Drive: 40,414 SF Office
- 3. 111 Corporate Drive: 40,414 SF Office
- 4. Medical Offices
- 5. 24 Hour Fitness
- 6. Day/Child Care