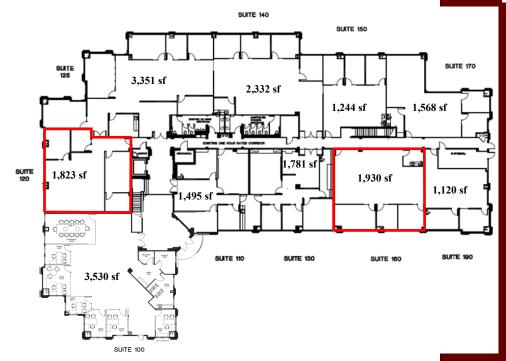

### CORPORATE TERRACE

111 CORPORATE DRIVE CLASS "A" STEEL FRAME OFFICE

- 40,000 SF divisible to 1,000 SF
- Campus Environment
- 2 Story Lobby with Class A Finishes
- Views to Ocean & Mountains
- Private garden, Extensive Landscape Amenities
- Walk to Food Court
- 4:1 free parking
- 75 Acre Site with Health Club, Child Care, Medical Offices
- Speculative Office Suites Available for Immediate Occupancy
- Competitive rates