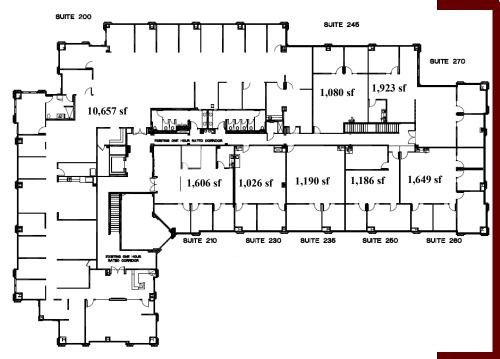

### CORPORATE TERRACE

111 CORPORATE DRIVE CLASS "A" STEEL FRAME OFFICE

- 40,000 SF divisible to 1,000 SF
- Campus Environment
- 2 Story Lobby with Class A Finishes
- Views to Ocean & Mountains
- Private garden, Extensive Landscape Amenities
- Walk to Food Court
- 4:1 free parking
- 75 Acre Site with Health Club, Child Care, Medical Offices
- Speculative Office Suites Available for Immediate Occupancy
- Competitive rates