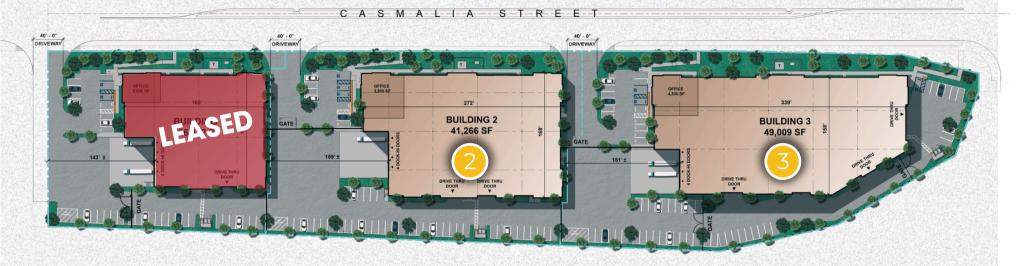

# **BUILDING 2**

1595 W. CASMALIA STREET

3,500 SF Office

2,000 amp, 277/480v, 3p 4w utility underground

30' Clear Height

LED Warehouse Lighting and 3% Skylights

4 Dock High Doors (9' x 10') with 2 Load Levelers

6" Warehouse Slab

2 Ground Level Doors (12' x 14')

60' x 52' Bay Spacing

159' Private Truck Court

Fenced and Secured Yard

ESFR Sprinkler System (K-25 Heads)

210 Freeway Frontage

#### **BUILDING 3**

1545 W. CASMALIA STREET

4,500 SF Office

800 amp, upgradable to 2,000 277/480v, 3p 4w utility underground

30' Clear Height

LED Warehouse Lighting and 3% Skylights

4 Dock High Doors (9' x 10') with 2 Load Levelers

6" Warehouse Slab

2 Ground Level Doors ( 12' x 14')

60' x 52' Bay Spacing

151' Private Truck Court

Fenced and Secured Yard

ESFR Sprinkler System (K-25 Heads)

210 Freeway Frontage

FOR LEASE