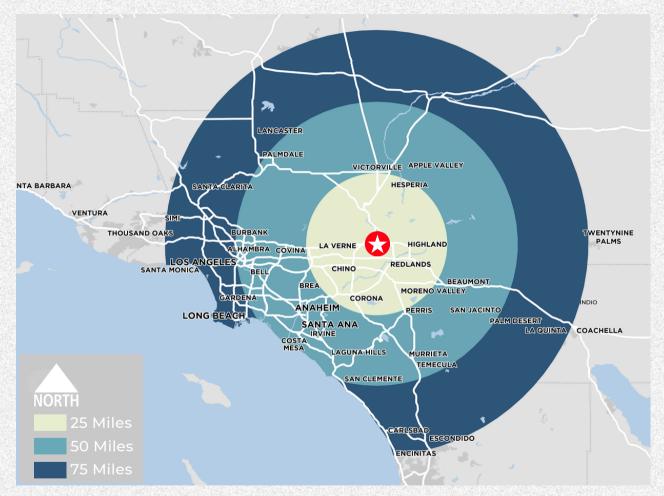

# **ABOUT THE CITY**

Situated in the heart of Southern California's Inland Empire in San Bernardino County, Rialto is a growing city for both residents and businesses. Rialto is strategically located adjacent to the Intersate-10. Interstate-210, and with guick access to Interstate-15. This strategic location has attracted major distribution and logistics companies to establish their operations in the city, creating a thriving industrial hub. Major employers include Niagara Bottling, Medline Industries, Angelus Block, Biscoamerica, Amazon, Fed-Ex, and Target Distribution, Rialto offers businesses unparallel access to markets, a skilled workforce across the region, and a pro-business environment. The city has significant capacity for future expansion of both residential and commercial development activity.