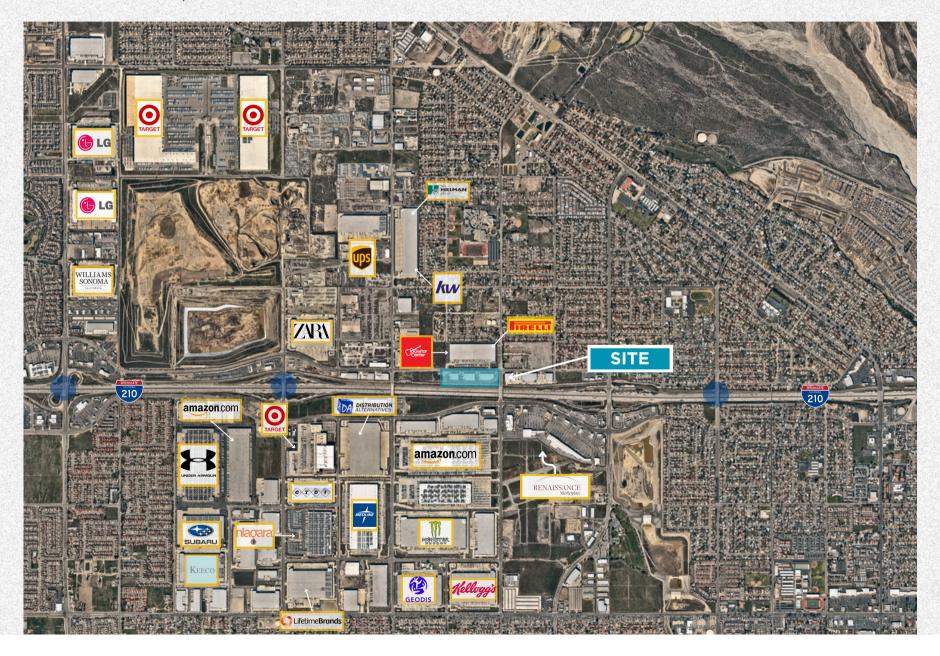

# **ABOUT THE CITY**

Situated in the heart of Southern California's Inland Empire in San Bernardino County, Rialto is a growing city for both residents and businesses. Rialto is strategically located adjacent to the Intersate-10. Interstate-210, and with guick access to Interstate-15. This strategic location has attracted major distribution and logistics companies to establish their operations in the city, creating a thriving industrial hub. Major employers include Niagara Bottling, Medline Industries, Angelus Block, Biscoamerica, Amazon, Fed-Ex, and Target Distribution, Rialto offers businesses unparallel access to markets, a skilled workforce across the region, and a pro-business environment. The city has significant capacity for future expansion of both residential and commercial development activity.