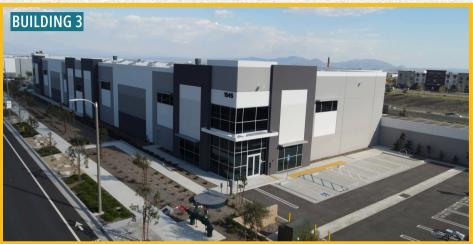

#### **BUILDING 3**

1545 W. CASMALIA STREET

4,500 SF Office

800 amp, upgradable to 2,000 277/480v, 3p 4w utility underground

30' Clear Height

LED Warehouse Lighting and 3% Skylights

4 Dock High Doors (9' x 10') with 2 Load Levelers

6" Warehouse Slab

2 Ground Level Doors ( 12' x 14')

60' x 52' Bay Spacing

151' Private Truck Court

Fenced and Secured Yard

ESFR Sprinkler System (K-25 Heads)

210 Freeway Frontage

FOR LEASE