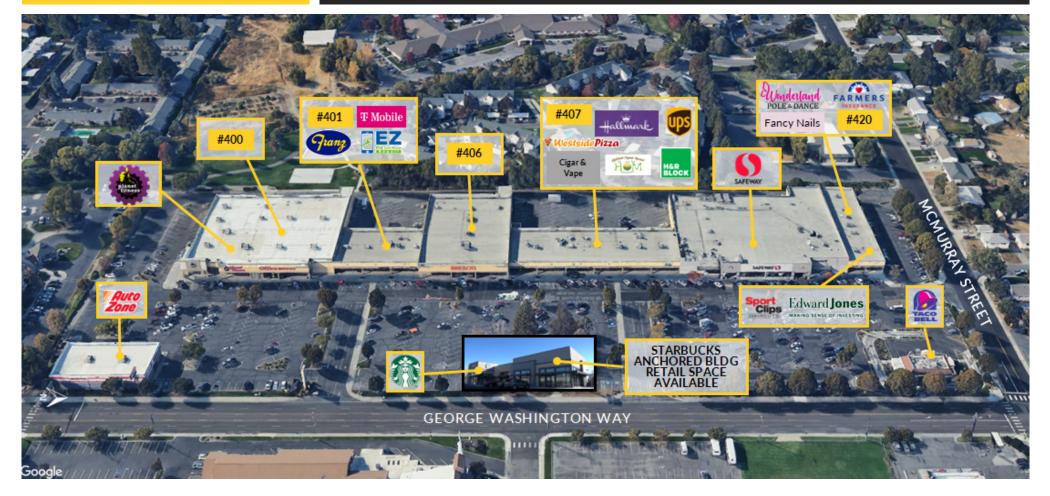

### WASHINGTON PLAZA

1753 George Washington Way Richland, WA 99354

Located on the major route to the Hanford & Battelle sites. These employers are among the largest in the Tri Cities region.

- Fronts George Washington Way
- Ample on-site parking
- Total Center SF: ±152,441 SF
- Built in 1981

#### **AVAILABILITY**

 SUITE 400
 SUITE 401
 SUITE 406

 ±21,370 SF
 ±5,000 SF
 ±22,535 SF

**SUITE 407 SUITE 420** ±4,800 SF ±1,787 SF

\$16.00 PSF/YR, NNN \$16.00 PSF/YR,NNN

#### STARBUCKS ANCHORED RETAIL BUILDING

±1,043 up to ±3,624 SF

**Contact Listing Brokers for Pricing** 

AVAILABLE SPACE: ±1,043 SF UP TO ±22,535 SF | AMPLE PARKING | HIGH TRAFFIC AREA

| DEMOGRAPHICS            | 1 MILE    | 3 MILES   | 5 MILES   |
|-------------------------|-----------|-----------|-----------|
| Est Pop 2024            | 12,894    | 38,880    | 95,963    |
| Projected Pop 2029      | 13,882    | 40,751    | 100,643   |
| Proj Ann Growth (24-29) | 1.5 %     | 1.0 %     | 1.0 %     |
| Est Daytime Pop         | 6,876     | 35,672    | 63,585    |
| 2024 Average HHI        | \$102,533 | \$115,885 | \$135,584 |
| 2024 Median HHI         | \$82,195  | \$91,189  | \$106,676 |
|                         |           |           |           |

#### **CURRENT TENANTS**

Safeway **UPS Store Edward Jones** Fancy Nails Taco Bell Planet Fitness Sport Clips T-Mobile Hallmark AutoZone EZ Fix Phone Repair Luctiano Gifts & Crafts Starbucks Richland Cigar & Vape Westside Pizza Farmers Insurance