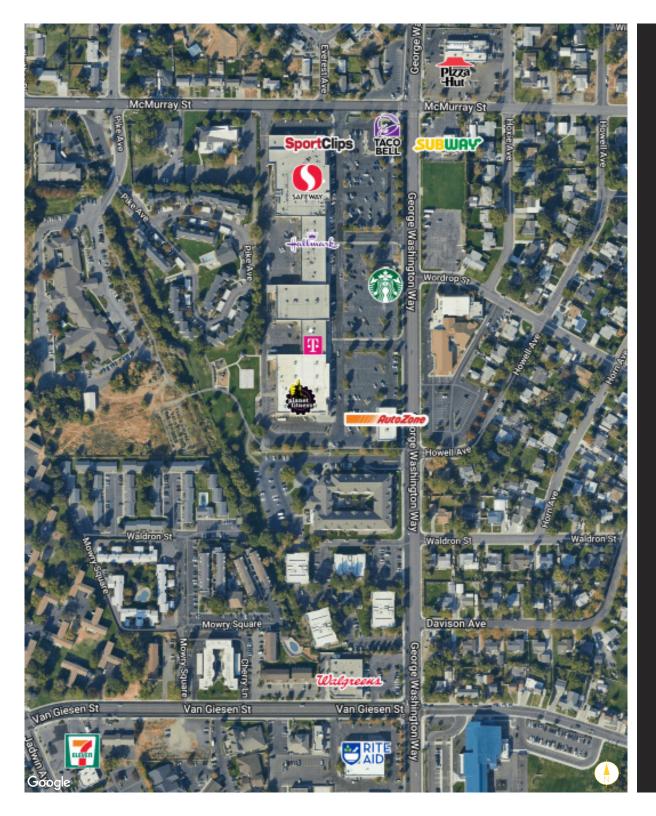

### WASHINGTON PLAZA

1753 George Washington Way Richland, WA 99354

Located on the major route to the Hanford & Battelle sites. These employers are among the largest in the Tri Cities region.

- Fronts George Washington Way
- Ample on-site parking
- Total Center SF: ±152,441 SF
- Built in 1981

#### **CURRENT TENANTS**

Safeway **UPS Store Edward Jones** Fancy Nails Taco Bell Planet Fitness Sport Clips T-Mobile Hallmark AutoZone EZ Fix Phone Repair Luctiano Gifts & Crafts Starbucks Richland Cigar & Vape Westside Pizza Farmers Insurance