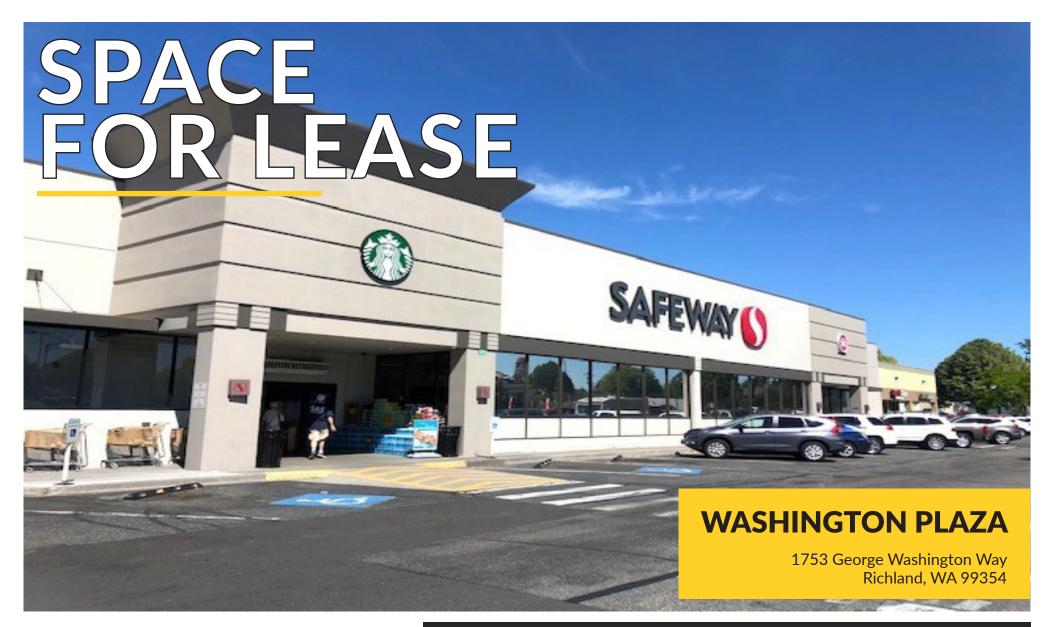

### WASHINGTON PLAZA

1753 George Washington Way Richland, WA 99354

Located on the major route to the Hanford & Battelle sites. These employers are among the largest in the Tri Cities region.

- Fronts George Washington Way
- Ample on-site parking
- Total Center SF: ±152,441 SF
- Built in 1981

# WASHINGTON PLAZA

1753 George Washington Way Richland, WA 99354