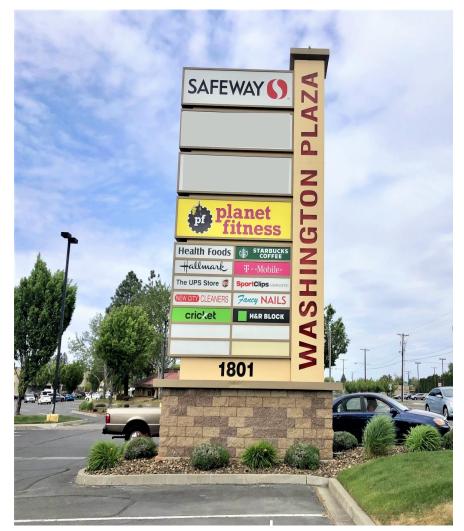

#### **CURRENT TENANTS**

Safeway **UPS Store Edward Jones** Fancy Nails Taco Bell Planet Fitness Sport Clips T-Mobile Hallmark AutoZone EZ Fix Phone Repair Luctiano Gifts & Crafts Starbucks Richland Cigar & Vape Westside Pizza Farmers Insurance