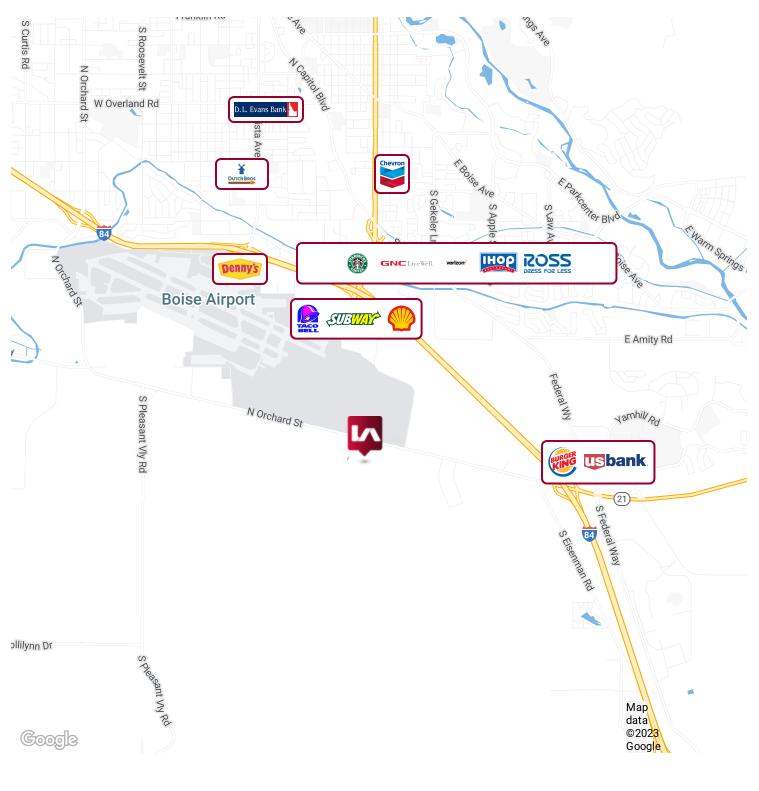

## PROPERTY OVERVIEW

Lee & Associates is pleased to present rare industrial land for lease. This location is just minutes from the new Micron Development. Located off of Lake Hazel and Gowen Road in southeast Boise, this M-1 zoned property is perfect for equipment storage, vehicle storage, material storage, etc.