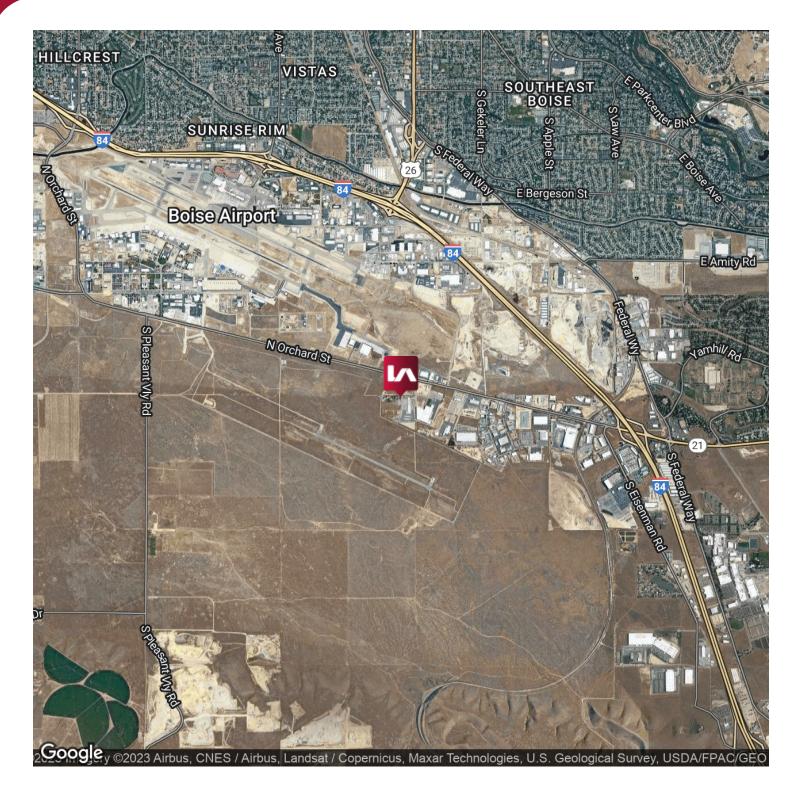

## PROPERTY OVERVIEW

Lee & Associates is pleased to present rare industrial land for lease. This location is just minutes from the new Micron Development. Located off of Lake Hazel and Gowen Road in southeast Boise, this M-1 zoned property is perfect for equipment storage, vehicle storage, material storage, etc.