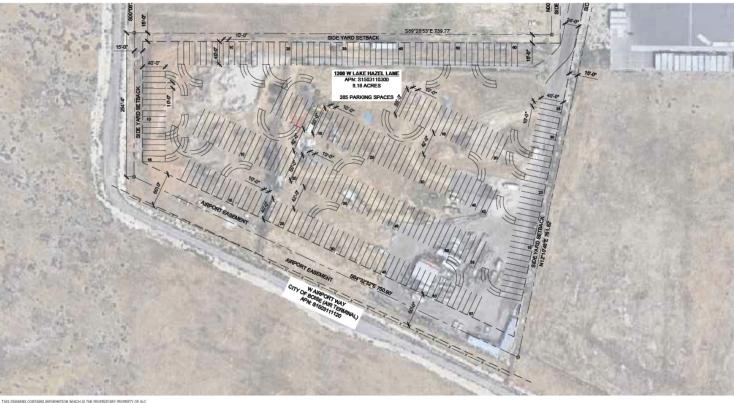

#### **PROPERTY INFORMATION**

| COUNTY: | Ada         |
|---------|-------------|
| ZONING: | M-1D        |
| PARCEL: | S1503110300 |

LISTING DATA

AVAILABLE ACRES: 1 - 5

FOR SHOWING INSTRUCTIONS CONTACT AGENT

**AVAILABLE SPACES** 

| SUITE                 | TENANT    | LEASE TYPE   | LEASE RATE            |
|-----------------------|-----------|--------------|-----------------------|
| 1 - 5 Acres Available | Available | Ground Lease | \$3,050.00 Acre/month |