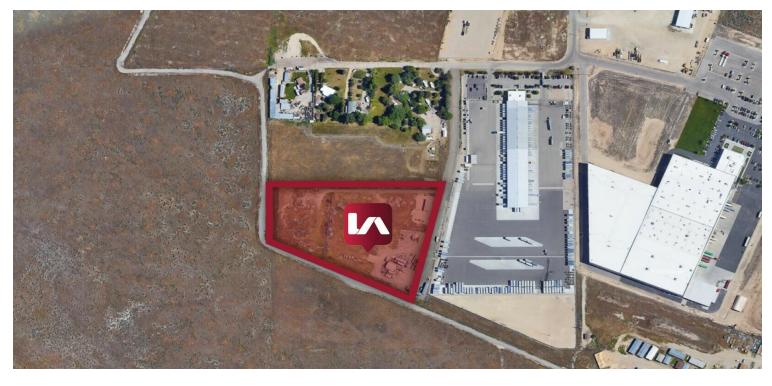

## PROPERTY OVERVIEW

Lee & Associates is pleased to present rare industrial land for lease. This location is just minutes from the new Micron Development. Located off of Lake Hazel and Gowen Road in southeast Boise, this M-1 zoned property is perfect for equipment storage, vehicle storage, material storage, etc.

## **PROPERTY HIGHLIGHTS**

- Secure entry gate
- Conveniently located
- Flexible lease terms
- Available now

Michael L. Bergmann, SIOR | Principal | Director of Recruitment michaelb@leeidaho.com C 208.999.1743