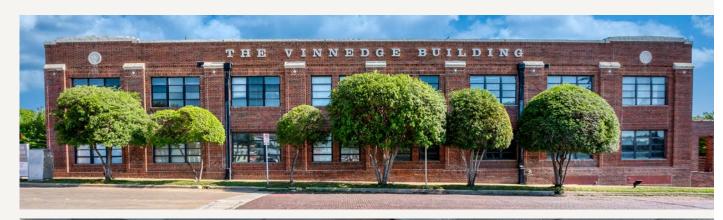

#### PROPERTY FEATURES

- 43,253 SF Building
- Historical Building with Character and Charm
- Reserved and Secure Parking Available
- Locally Owned
- Built in 1927 / Remodeled in 2023
- Move in Ready

2100 N MAIN ST

### 2100 N MAIN ST