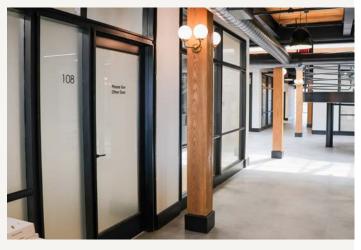

E

THE VINNEDGE BUILDING
2100 N MAIN ST FORT WORTH, TX 76164





### Office \* LEASE



#### PROPERTY FEATURES

- 43,253 SF Building
- Historical Building with Character and Charm
- Reserved and Secure Parking Available
- Locally Owned
- Built in 1927 / Remodeled in 2023
- Move in Ready

#### LOCATION OVERVIEW

- Blocks away from The Fort Worth Stockyards
- Located on the Northeast Corner of North Main and 21st Street
- Adjacent to Joe T Garcia's

### LEASING STRUCTURE

### CONTACT BROKER

### AVAILABLE SPACES

| SUITE 10 | 2,019 SF        |
|----------|-----------------|
|          |                 |
| SUITE 20 | <b>1,496</b> SF |

| SUITE 217 | 1,086 | SF |
|-----------|-------|----|
|           |       |    |
| SUITE 225 | 298   | SF |

2100 N MAIN ST







### INTERIOR















### Office ★ LEASE

### RETAIL MAP



























### 2100 N MAIN ST

### FLOOR PLAN - LOWER LEVEL



### Office \* LEASE

### FLOOR PLAN - 2ND FLOOR





# LANCARTE

COMMERCIAL

Relentlessly Pursuing What Matters

Sarah LanCarte CCIM, SIOR 817-228-4247 | sarah@lancartecre.com Daniel Shelley
512-461-5363 | dshelley@lancartecre.com