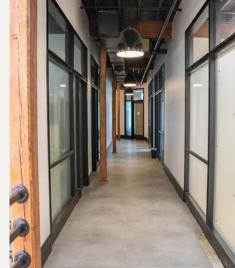

LEASE

THE VINNEDGE BUILDING
2100 N MAIN ST FORT WORTH, TX 76164





### Office \* LEASE



#### PROPERTY FEATURES

- 43,253 SF Building
- Historical Building with Character and Charm
- Reserved and Secure Parking Available
- Locally Owned
- Built in 1927 / Remodeled in 2023
- Move in Ready

#### LOCATION OVERVIEW

- Blocks away from The Fort Worth Stockyards
- Located on the Northeast Corner of North Main and 21st Street
- Adjacent to Joe T Garcia's

### LEASING STRUCTURE

### CONTACT BROKER

### AVAILABLE SPACES

| SUITE 10 | 2,019 SF        |
|----------|-----------------|
|          |                 |
| SUITE 20 | <b>1,496</b> SF |

| SUITE 217 | 1,086 | SF |
|-----------|-------|----|
|           |       |    |
| SUITE 225 | 298   | SF |

2100 N MAIN ST







### INTERIOR















### Office ★ LEASE

### RETAIL MAP



























### 2100 N MAIN ST

### FLOOR PLAN - LOWER LEVEL



### Office \* LEASE

### FLOOR PLAN - 2ND FLOOR





# LANCARTE

COMMERCIAL

Relentlessly Pursuing What Matters

Sarah LanCarte CCIM, SIOR 817-228-4247 | sarah@lancartecre.com Daniel Shelley
512-461-5363 | dshelley@lancartecre.com