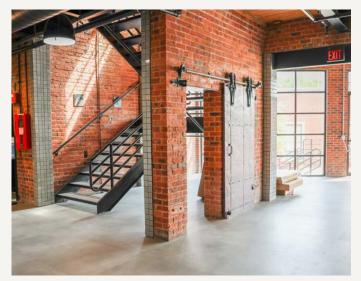

fice \* LEASE

THE VINNEDGE BUILDING
2100 N MAIN ST FORT WORTH, TX 76164





### Office \* LEASE



#### PROPERTY FEATURES

- 43,253 SF Building
- Historical Building with Character and Charm
- Reserved and Secure Parking Available
- Locally Owned
- Built in 1927 / Remodeled in 2023
- Move in Ready

#### LOCATION OVERVIEW

- Blocks away from The Fort Worth Stockyards
- Located on the Northeast Corner of North Main and 21st Street
- Adjacent to Joe T Garcia's

### LEASING STRUCTURE

### CONTACT BROKER

### AVAILABLE SPACES

| SUITE 10 | 2,019 SF        |
|----------|-----------------|
|          |                 |
| SUITE 20 | <b>1,496</b> SF |

| SUITE 217 | 1,086 | SF |
|-----------|-------|----|
|           |       |    |
| SUITE 225 | 298   | SF |

2100 N MAIN ST







### INTERIOR















### Office ★ LEASE

### RETAIL MAP



























### 2100 N MAIN ST

### FLOOR PLAN - LOWER LEVEL



### Office \* LEASE

### FLOOR PLAN - 2ND FLOOR





# LANCARTE

COMMERCIAL

Relentlessly Pursuing What Matters

Sarah LanCarte CCIM, SIOR 817-228-4247 | sarah@lancartecre.com Daniel Shelley
512-461-5363 | dshelley@lancartecre.com