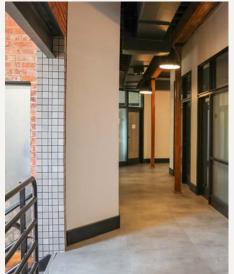

\* LEASE

THE VINNEDGE BUILDING
2100 N MAIN ST FORT WORTH, TX 76164





### Office \* LEASE



#### PROPERTY FEATURES

- 43,253 SF Building
- Historical Building with Character and Charm
- Reserved and Secure Parking Available
- Locally Owned
- Built in 1927 / Remodeled in 2023
- Move in Ready

#### LOCATION OVERVIEW

- Blocks away from The Fort Worth Stockyards
- Located on the Northeast Corner of North Main and 21st Street
- Adjacent to Joe T Garcia's

### LEASING STRUCTURE

### CONTACT BROKER

### AVAILABLE SPACES

| SUITE 10 | 2,019 SF        |
|----------|-----------------|
|          |                 |
| SUITE 20 | <b>1,496</b> SF |

| SUITE 217 | 1,086 | SF |
|-----------|-------|----|
|           |       |    |
| SUITE 225 | 298   | SF |

2100 N MAIN ST







### INTERIOR















### Office ★ LEASE

### RETAIL MAP



























### 2100 N MAIN ST

### FLOOR PLAN - LOWER LEVEL



### Office \* LEASE

### FLOOR PLAN - 2ND FLOOR





# LANCARTE

COMMERCIAL

Relentlessly Pursuing What Matters

Sarah LanCarte CCIM, SIOR 817-228-4247 | sarah@lancartecre.com Daniel Shelley
512-461-5363 | dshelley@lancartecre.com