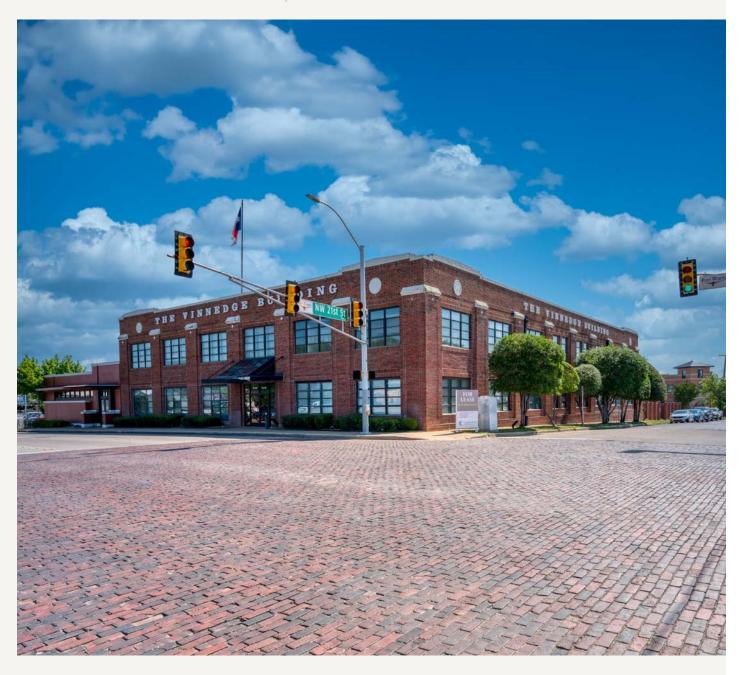

## Office \* LEASE

THE VINNEDGE BUILDING
2100 N MAIN ST FORT WORTH, TX 76164

#### PROPERTY FEATURES

- 43,253 SF Building
- Historical Building with Character and Charm
- Reserved and Secure Parking Available
- Locally Owned
- Built in 1927 / Remodeled in 2023
- Move in Ready

#### LOCATION OVERVIEW

- Blocks away from The Fort Worth Stockyards
- Located on the Northeast Corner of North Main and 21st Street
- Adjacent to Joe T Garcia's