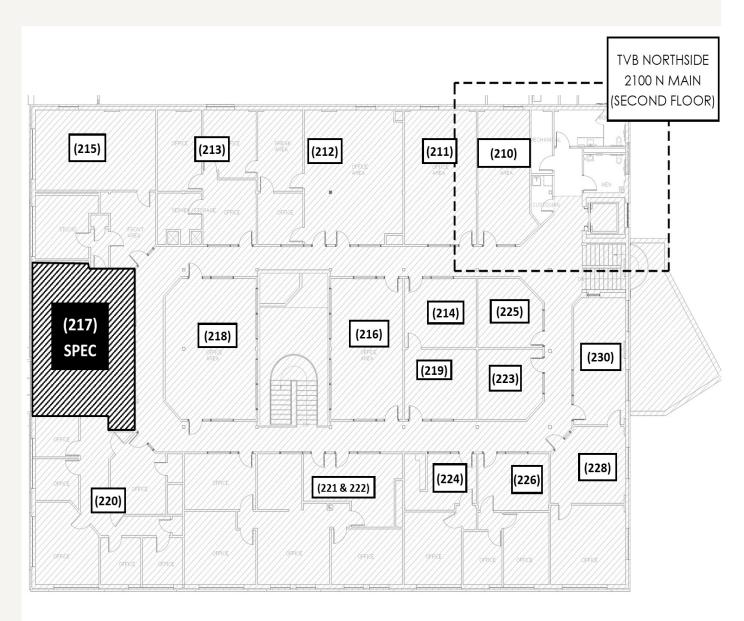

### FLOOR PLAN - 2ND FLOOR

### AVAILABLE SPACES

| SUITE 10 | 2,019 SF        |
|----------|-----------------|
|          |                 |
| SUITE 20 | <b>1,496</b> SF |

| SUITE 217 | 1,086 | SF |
|-----------|-------|----|
|           |       |    |
| SUITE 225 | 298   | SF |