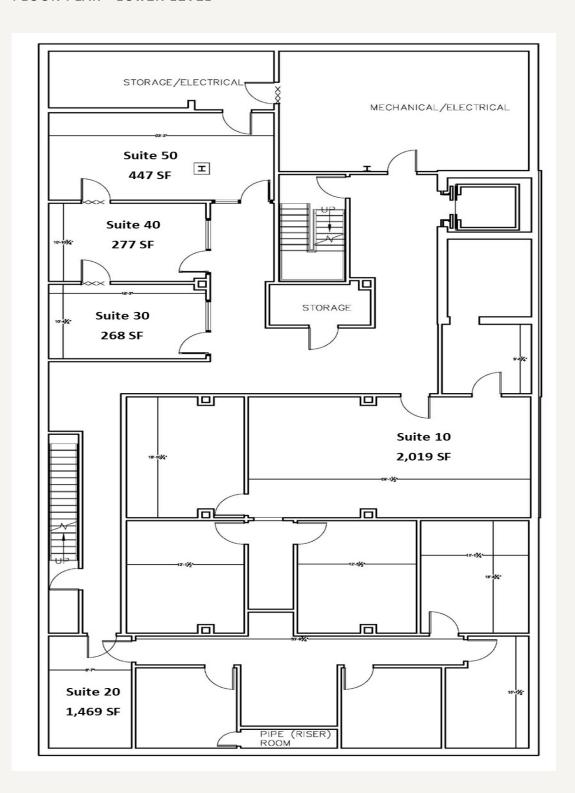

### FLOOR PLAN - LOWER LEVEL

### AVAILABLE SPACES

| SUITE 10 | 2,019 SF        |
|----------|-----------------|
|          |                 |
| SUITE 20 | <b>1,496</b> SF |

| SUITE 217 | 1,086 | SF |
|-----------|-------|----|
|           |       |    |
| SUITE 225 | 298   | SF |