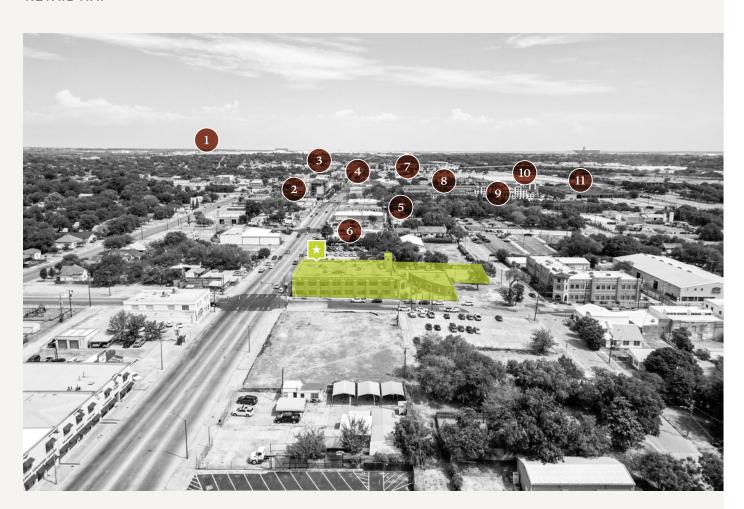

### RETAIL MAP

#### LOCATION OVERVIEW

- Blocks away from The Fort Worth Stockyards
- Located on the Northeast Corner of North Main and 21st Street
- Adjacent to Joe T Garcia's