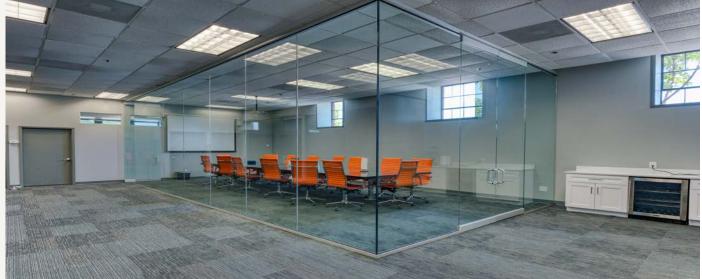

## Office \* LEASE

THE VINNEDGE BUILDING
2100 N MAIN ST FORT WORTH, TX 76164





### Office \* LEASE



#### PROPERTY FEATURES

- 43,253 SF Building
- Historical Building with Character and Charm
- Reserved and Secure Parking Available
- Locally Owned
- Built in 1927 / Remodeled in 2023
- Move in Ready

#### LOCATION OVERVIEW

- Blocks away from The Fort Worth Stockyards
- Located on the Northeast Corner of North Main and 21st Street
- Adjacent to Joe T Garcia's

### LEASING STRUCTURE

### CONTACT BROKER

### AVAILABLE SPACES

| SUITE 10 | 2,019 SF        |
|----------|-----------------|
|          |                 |
| SUITE 20 | <b>1,496</b> SF |

| SUITE 217 | 1,086 | SF |
|-----------|-------|----|
|           |       |    |
| SUITE 225 | 298   | SF |

2100 N MAIN ST







### INTERIOR















### Office ★ LEASE

### RETAIL MAP



























### 2100 N MAIN ST

### FLOOR PLAN - LOWER LEVEL



### Office \* LEASE

### FLOOR PLAN - 2ND FLOOR





# LANCARTE

COMMERCIAL

Relentlessly Pursuing What Matters

Sarah LanCarte CCIM, SIOR 817-228-4247 | sarah@lancartecre.com Daniel Shelley
512-461-5363 | dshelley@lancartecre.com