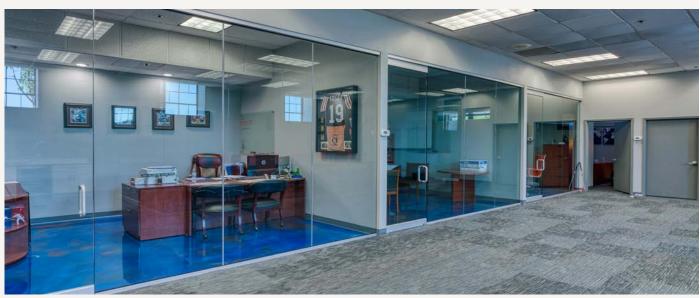

## Office \* LEASE

THE VINNEDGE BUILDING
2100 N MAIN ST FORT WORTH, TX 76164





### Office \* LEASE



#### PROPERTY FEATURES

- 43,253 SF Building
- Historical Building with Character and Charm
- Reserved and Secure Parking Available
- Locally Owned
- Built in 1927 / Remodeled in 2023
- Move in Ready

#### LOCATION OVERVIEW

- Blocks away from The Fort Worth Stockyards
- Located on the Northeast Corner of North Main and 21st Street
- Adjacent to Joe T Garcia's

### LEASING STRUCTURE

### CONTACT BROKER

### AVAILABLE SPACES

| SUITE 10 | 2,019 SF        |
|----------|-----------------|
|          |                 |
| SUITE 20 | <b>1,496</b> SF |

| SUITE 217 | 1,086 | SF |
|-----------|-------|----|
|           |       |    |
| SUITE 225 | 298   | SF |

2100 N MAIN ST







### INTERIOR















### Office ★ LEASE

### RETAIL MAP



























### 2100 N MAIN ST

### FLOOR PLAN - LOWER LEVEL



### Office \* LEASE

### FLOOR PLAN - 2ND FLOOR





# LANCARTE

COMMERCIAL

Relentlessly Pursuing What Matters

Sarah LanCarte CCIM, SIOR 817-228-4247 | sarah@lancartecre.com Daniel Shelley
512-461-5363 | dshelley@lancartecre.com