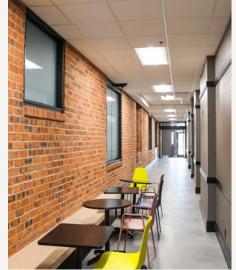

* LEASE

THE VINNEDGE BUILDING
2100 N MAIN ST FORT WORTH, TX 76164





### Office \* LEASE



#### PROPERTY FEATURES

- 43,253 SF Building
- Historical Building with Character and Charm
- Reserved and Secure Parking Available
- Locally Owned
- Built in 1927 / Remodeled in 2023
- Move in Ready

#### LOCATION OVERVIEW

- Blocks away from The Fort Worth Stockyards
- Located on the Northeast Corner of North Main and 21st Street
- Adjacent to Joe T Garcia's

### LEASING STRUCTURE

### CONTACT BROKER

### AVAILABLE SPACES

| SUITE 10 | 2,019 SF        |
|----------|-----------------|
|          |                 |
| SUITE 20 | <b>1,496</b> SF |

| SUITE 217 | 1,086 | SF |
|-----------|-------|----|
|           |       |    |
| SUITE 225 | 298   | SF |

2100 N MAIN ST







### INTERIOR















### Office ★ LEASE

### RETAIL MAP



























### 2100 N MAIN ST

### FLOOR PLAN - LOWER LEVEL



### Office \* LEASE

### FLOOR PLAN - 2ND FLOOR





# LANCARTE

COMMERCIAL

Relentlessly Pursuing What Matters

Sarah LanCarte CCIM, SIOR 817-228-4247 | sarah@lancartecre.com Daniel Shelley
512-461-5363 | dshelley@lancartecre.com