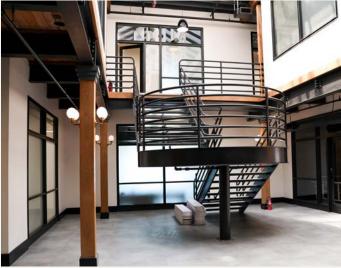

ce \* LEASE

THE VINNEDGE BUILDING
2100 N MAIN ST FORT WORTH, TX 76164





### Office \* LEASE



#### PROPERTY FEATURES

- 43,253 SF Building
- Historical Building with Character and Charm
- Reserved and Secure Parking Available
- Locally Owned
- Built in 1927 / Remodeled in 2023
- Move in Ready

#### LOCATION OVERVIEW

- Blocks away from The Fort Worth Stockyards
- Located on the Northeast Corner of North Main and 21st Street
- Adjacent to Joe T Garcia's

### LEASING STRUCTURE

### CONTACT BROKER

### AVAILABLE SPACES

| SUITE 10 | 2,019 SF        |
|----------|-----------------|
|          |                 |
| SUITE 20 | <b>1,496</b> SF |

| SUITE 217 | 1,086 | SF |
|-----------|-------|----|
|           |       |    |
| SUITE 225 | 298   | SF |

2100 N MAIN ST







### INTERIOR















### Office ★ LEASE

### RETAIL MAP



























### 2100 N MAIN ST

### FLOOR PLAN - LOWER LEVEL



### Office \* LEASE

### FLOOR PLAN - 2ND FLOOR





# LANCARTE

COMMERCIAL

Relentlessly Pursuing What Matters

Sarah LanCarte CCIM, SIOR 817-228-4247 | sarah@lancartecre.com Daniel Shelley
512-461-5363 | dshelley@lancartecre.com